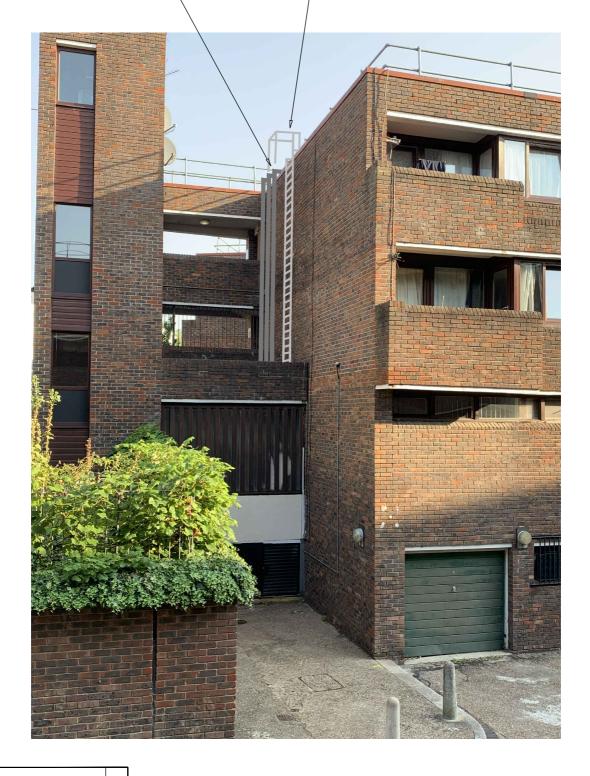

## Building Services Ltd

Weald Court, 101-103 Tonbridge Road,

Hildenborough, Kent TN11 9HL

Telephone: 01732 833552 Facsimile: 01732 834768

NEW PIPEWORK TO DROP FROM ROOF LEVEL WITHIN NEW ENCLOSURE.

RELOCATE EXISTING LIGHT FITTING TO UNDERSIDE OF EXISTING ELECTRICAL BOXING.

UNDERSIDE OF NEW —— ENCLOSURE LEVEL WITH UNDERSIDE OF EXISTING.

BRANCH TO FLATS WITH ACCESS TO ISOLATION VALVES.

ENCLOSURE TO — ACCOMMODATE PIPEWORK OFFSET TO 1st FLOOR.

| Rev | Date     | Description                                                                           | Drawn |
|-----|----------|---------------------------------------------------------------------------------------|-------|
| Р   | 21.09.20 | First preliminary issue                                                               | RDA   |
| P1  |          | Revised as indicated in accordance with planning suggestions (meeting notes 9/10/20). | RDA   |