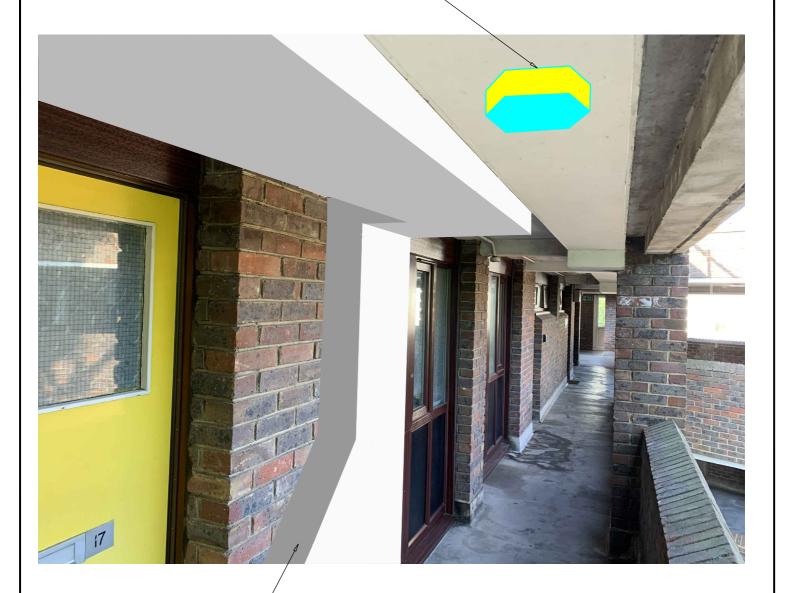

## **INVICTA**Building Services Ltd

Weald Court, 101-103 Tonbridge Road,

Hildenborough, Kent TN11 9HL

Telephone: 01732 833552 Facsimile: 01732 834768

RELOCATE EXISTING LIGHT — FITTING TO UNDERSIDE OF EXISTING ELECTRICAL BOXING.

ENCLOSURE TO — ACCOMMODATE PIPEWORK OFFSET TO 1st FLOOR.

| Re | v Date   | Description             | Drawn |
|----|----------|-------------------------|-------|
| Р  | 21.09.20 | First preliminary issue | RDA   |
|    |          |                         |       |