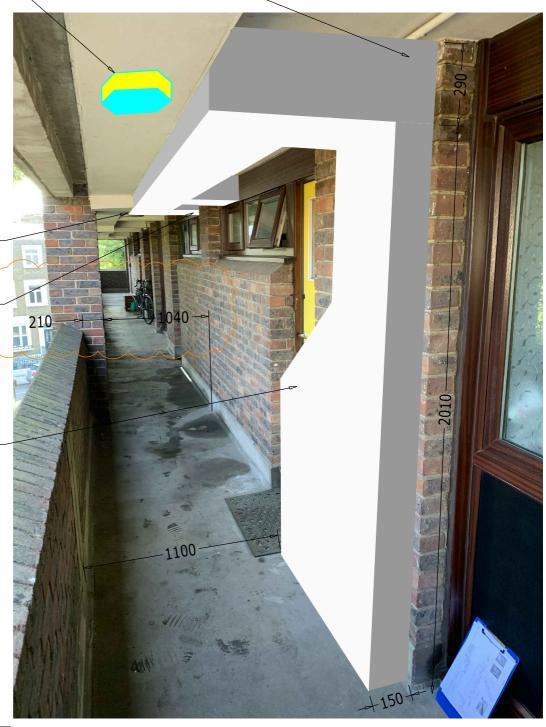

UNDERSIDE OF NEW —— ENCLOSURE LEVEL WITH UNDERSIDE OF EXISTING.

BRANCH TO FLATS WITH ACCESS TO ISOLATION VALVES.

ENCLOSURE TO — ACCOMMODATE PIPEWORK OFFSET TO 1st FLOOR.

| Rev | Date     | Description                                                                           | Drawn |
|-----|----------|---------------------------------------------------------------------------------------|-------|
| Р   | 21.09.20 | First preliminary issue                                                               | RDA   |
| P1  |          | Revised as indicated in accordance with planning suggestions (meeting notes 9/10/20). | RDA   |

## **INVICTA**Building Services Ltd

Weald Court, 101-103 Tonbridge Road,

Hildenborough, Kent TN11 9HL

Telephone: 01732 833552 Facsimile: 01732 834768

RELOCATE EXISTING LIGHT — FITTING TO UNDERSIDE OF EXISTING ELECTRICAL BOXING.

ENCLOSURE TO — ACCOMMODATE PIPEWORK OFFSET TO 1st FLOOR.

| Re | v Date   | Description             | Drawn |
|----|----------|-------------------------|-------|
| Р  | 21.09.20 | First preliminary issue | RDA   |
|    |          |                         |       |