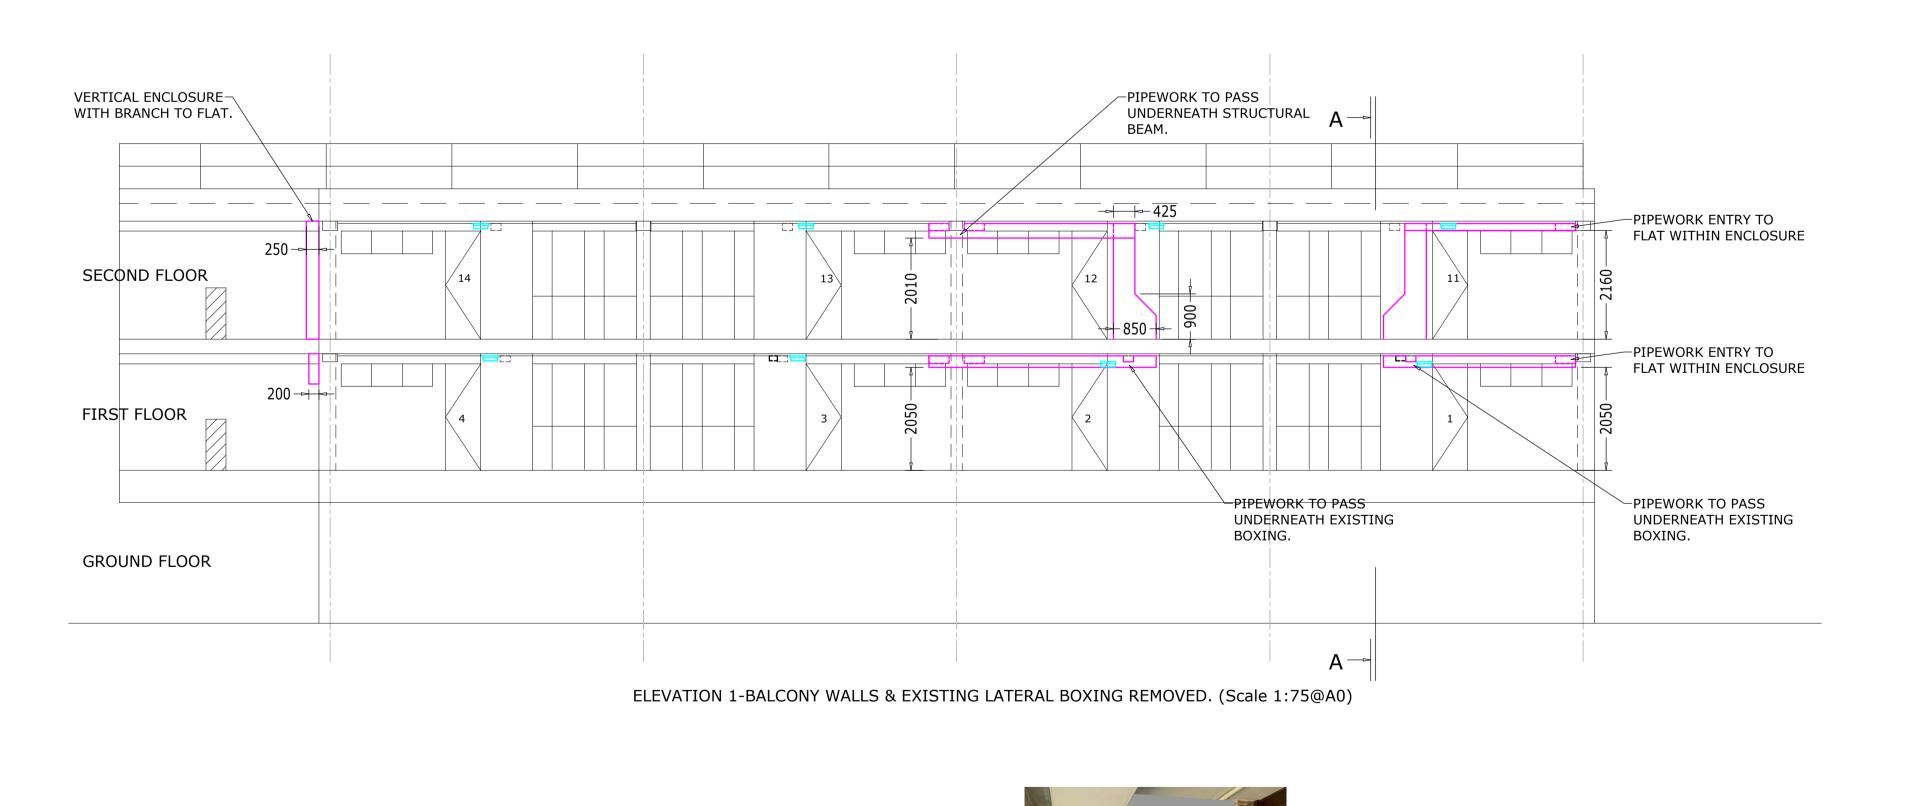

ELEVATION 2-BALCONY WALLS & EXISTING LATERAL BOXING REMOVED. (Scale 1:75@A0)

| Link Strikt in DRAWINGS VIEWS 'A' TO 'N' INCLUSIVE. DRAWINGS VIEWS 'A' TO 'N' INCLUSIVE. LAYOUT & DETAIL DRAWING   2mm THICk PPC ALUMINIUM PIPE BOXING &<br>ANGLE FRAMEWORK. ANGLE FRAMEWORK. PROJECT Hidenborrung, 101-103 Tombridge Road, PROJECT   VALVE ACCESS HATCHES SQUARE, FACE FIXED Kent TN11 9HL ST SILAS ESTATE HEATING ST SILAS ESTATE HEATING   2mm THICk PPC ALUMINUM CUERTINGS TO ALUMW EULTURE ACCESS Carrified. Added drawing scales. DRAWINGS VIEWS 'A' TO 'N' INCLUSIVE. ST SILAS ESTATE HEATING                                                                                                                                                                                                                                                                                                                                                                                                                                                                                                                                                                                                                                                                                                                                                                                                                                                                                                                                                                                                                                                                                                                                                                                                                                                                                                                                                                                                                                                                                                                                                                            |                                                                                                                                                                                                                                                                                                                                                                                  |                                                                                                                                                                          |                                                                                                           |                                                                                                                        | TYPICAL BALCONY PENETRATION DETAIL FOR FORDCOMBE<br>AND CHERITON BLOCKS                                                                           |                                                                                          |                                                                       |
|-------------------------------------------------------------------------------------------------------------------------------------------------------------------------------------------------------------------------------------------------------------------------------------------------------------------------------------------------------------------------------------------------------------------------------------------------------------------------------------------------------------------------------------------------------------------------------------------------------------------------------------------------------------------------------------------------------------------------------------------------------------------------------------------------------------------------------------------------------------------------------------------------------------------------------------------------------------------------------------------------------------------------------------------------------------------------------------------------------------------------------------------------------------------------------------------------------------------------------------------------------------------------------------------------------------------------------------------------------------------------------------------------------------------------------------------------------------------------------------------------------------------------------------------------------------------------------------------------------------------------------------------------------------------------------------------------------------------------------------------------------------------------------------------------------------------------------------------------------------------------------------------------------------------------------------------------------------------------------------------------------------------------------------------------------------------------------------------------|----------------------------------------------------------------------------------------------------------------------------------------------------------------------------------------------------------------------------------------------------------------------------------------------------------------------------------------------------------------------------------|--------------------------------------------------------------------------------------------------------------------------------------------------------------------------|-----------------------------------------------------------------------------------------------------------|------------------------------------------------------------------------------------------------------------------------|---------------------------------------------------------------------------------------------------------------------------------------------------|------------------------------------------------------------------------------------------|-----------------------------------------------------------------------|
| With a construction of the below with branch of the second solution values. PHOTO B - 2nd floor communal landing pipework from motor adiation pipework from motor adiation values. PHOTO B - 2nd floor communal landing pipework from motor adiation values. PHOTO B - 2nd floor communal landing pipework from motor adiation values. PHOTO B - 2nd floor communal landing pipework from motor adiation values. PHOTO B - 2nd floor communal landing pipework from motor adiation values. PHOTO B - 2nd floor communal landing pipework from motor adiation values. PHOTO B - 2nd floor communal landing pipework from motor adiation values. Status C                                                                                                                                                                                                                                                                                                                                                                                                                                                                                                                                                                                                                                                                                                                                                                                                                                                                                                                                                     |                                                                                                                                                                                                                                                                                                                                                                                  |                                                                                                                                                                          |                                                                                                           |                                                                                                                        | <br>0 1                                                                                                                                           | 2 3                                                                                      | 4 Status A                                                            |
| Consider for this reading randing to greate with proceedings for options to greate with proceedings for options to greate with proceedings for options and process for the reade with proceedings for options for the reade with proceedings for the reade with proceedings for options for the reade with proceedings for the readewith proceedings for the readewithe readewith proceedings for the readewith proce | PHOTO A- Rear view showing pipework from roof to below with branch to flat 14. Removable panel to access isolation valves. PHOTO A- Rear view showing   new risers from sub-plantroom/bin store below   and new permanent access                                                                                                                                                 | pipework from above to flat 4.<br>Removable panel to access isolation<br>valves.                                                                                         | landing pipework from roof<br>adjacent flat 17. Offset<br>enclosure for pipes to drop to                  | branch with removable panel for access                                                                                 |                                                                                                                                                   | 5<br>SCALE BAR 1:200                                                                     | (Proceed incorporating comments)   10   Status C   Signed             |
|                                                                                                                                                                                                                                                                                                                                                                                                                                                                                                                                                                                                                                                                                                                                                                                                                                                                                                                                                                                                                                                                                                                                                                                                                                                                                                                                                                                                                                                                                                                                                                                                                                                                                                                                                                                                                                                                                                                                                                                                                                                                                                 | Copyright for this drawing remains the property of Invicta Building Services Ltd<br>and copies can only be made with prior permission.<br>Notes:<br>ENCASEMENT:<br>2mm THICK PPC ALUMINIUM PIPE BOXING &<br>ANGLE FRAMEWORK.<br>RAL COLOUR TBA.<br>VALVE ACCESS HATCHES SQUARE, FACE FIXED<br>2mm THICK PPC ALUMINIUM COVER PLATE WITH<br>CORNER FIXINGS TO ALLOW FUTURE ACCESS. | G. BLACK<br>FING OVERLAP<br>DRAWING i1237/M/DET/<br>FURTHER REFERENCE IS<br>DRAWING i1237/M/DET/<br>PLANNING APPLICATION<br>DRAWING i1237/M/DET/<br>DRAWING i1237/M/DET/ | I EXISTING LAYOUT AND DETAILS<br>/CHE/16.<br>5 TO BE MADE TO PRE-PLANNING<br>/CHE/1 AND ASSOCIATED DETAIL | C114.12.20Identification of proposed new items<br>clarified. Added drawing scales.RD.C12.11.20First planning issue.RD. | Building Services Ltd   Weald Court, 101-103 Tonbridge Road,   Hildenborough,   Kent TN11 9HL   Telephone: 01732 833552   Facsimile: 01732 834768 | LONDON BOROUGH OF<br>CAMDEN<br>PROJECT<br>ST SILAS ESTATE HEATING<br>SYSTEM INSTALLATION | CHERITON BLOCK<br>PLANNING APPLICATION NEW<br>LAYOUT & DETAIL DRAWING |