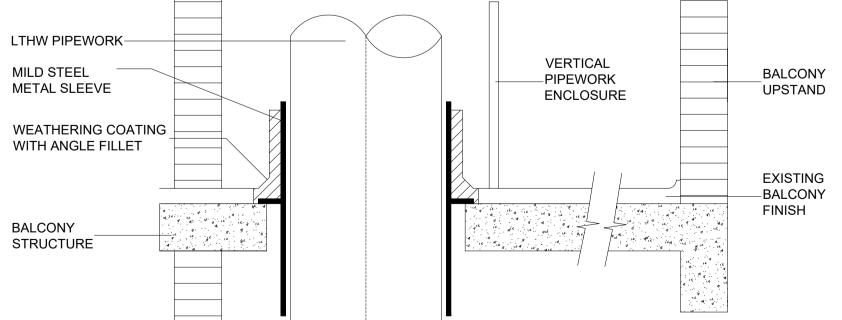

ELEVATION 2-BALCONY WALLS & EXISTING LATERAL BOXING REMOVED. (Scale 1:75@A0)

| Link Strikt in DRAWINGS VIEWS 'A' TO 'N' INCLUSIVE. DRAWINGS VIEWS 'A' TO 'N' INCLUSIVE. LAYOUT & DETAIL DRAWING   2mm THICk PPC ALUMINIUM PIPE BOXING &<br>ANGLE FRAMEWORK. ANGLE FRAMEWORK. PROJECT Hidenborrung, 101-103 Tombridge Road, PROJECT   VALVE ACCESS HATCHES SQUARE, FACE FIXED Kent TN11 9HL ST SILAS ESTATE HEATING ST SILAS ESTATE HEATING   2mm THICk PPC ALUMINUM CUERTINGS TO ALUMW EULTURE ACCESS Carrified. Added drawing scales. DRAWINGS VIEWS 'A' TO 'N' INCLUSIVE. ST SILAS ESTATE HEATING                                                                                                                                                                                                                                                                                                                                                                                                                                                                                                                                                                                                                                                                                                                                                                                                                                                                                                                                                                                                                                                                                                                                                                                                                                                                                                                                                                                                                                                                                                                                                                            |                                                                                                                                                                                                                                                                                                                                                                                  |                                                                                                                                                                          |                                                                                                           |                                                                                                                        | TYPICAL BALCONY PENETRATION DETAIL FOR FORDCOMBE<br>AND CHERITON BLOCKS                                                                           |                                                                                          |                                                                       |
|-------------------------------------------------------------------------------------------------------------------------------------------------------------------------------------------------------------------------------------------------------------------------------------------------------------------------------------------------------------------------------------------------------------------------------------------------------------------------------------------------------------------------------------------------------------------------------------------------------------------------------------------------------------------------------------------------------------------------------------------------------------------------------------------------------------------------------------------------------------------------------------------------------------------------------------------------------------------------------------------------------------------------------------------------------------------------------------------------------------------------------------------------------------------------------------------------------------------------------------------------------------------------------------------------------------------------------------------------------------------------------------------------------------------------------------------------------------------------------------------------------------------------------------------------------------------------------------------------------------------------------------------------------------------------------------------------------------------------------------------------------------------------------------------------------------------------------------------------------------------------------------------------------------------------------------------------------------------------------------------------------------------------------------------------------------------------------------------------|----------------------------------------------------------------------------------------------------------------------------------------------------------------------------------------------------------------------------------------------------------------------------------------------------------------------------------------------------------------------------------|--------------------------------------------------------------------------------------------------------------------------------------------------------------------------|-----------------------------------------------------------------------------------------------------------|------------------------------------------------------------------------------------------------------------------------|---------------------------------------------------------------------------------------------------------------------------------------------------|------------------------------------------------------------------------------------------|-----------------------------------------------------------------------|
| With a construction of the below with branch of the second solution values. PHOTO B - 2nd floor communal landing pipework from motor adiation pipework from motor adiation values. PHOTO B - 2nd floor communal landing pipework from motor adiation values. PHOTO B - 2nd floor communal landing pipework from motor adiation values. PHOTO B - 2nd floor communal landing pipework from motor adiation values. PHOTO B - 2nd floor communal landing pipework from motor adiation values. PHOTO B - 2nd floor communal landing pipework from motor adiation values. PHOTO B - 2nd floor communal landing pipework from motor adiation values. Status C                                                                                                                                                                                                                                                                                                                                                                                                                                                                                                                                                                                                                                                                                                                                                                                                                                                                                                                                                     |                                                                                                                                                                                                                                                                                                                                                                                  |                                                                                                                                                                          |                                                                                                           |                                                                                                                        | <br>0 1                                                                                                                                           | 2 3                                                                                      | 4 Status A                                                            |
| Consider for this reading randing to greate with proceedings for options to greate with proceedings for options to greate with proceedings for options and process for the reade with proceedings for options for the reade with proceedings for the reade with proceedings for options for the reade with proceedings for the readewith proceedings for the readewithe readewith proceedings for the readewith proce | PHOTO A- Rear view showing pipework from roof to below with branch to flat 14. Removable panel to access isolation valves. PHOTO A- Rear view showing   new risers from sub-plantroom/bin store below   and new permanent access                                                                                                                                                 | pipework from above to flat 4.<br>Removable panel to access isolation<br>valves.                                                                                         | landing pipework from roof<br>adjacent flat 17. Offset<br>enclosure for pipes to drop to                  | branch with removable panel for access                                                                                 |                                                                                                                                                   | 5<br>SCALE BAR 1:200                                                                     | (Proceed incorporating comments)   10   Status C   Signed             |
|                                                                                                                                                                                                                                                                                                                                                                                                                                                                                                                                                                                                                                                                                                                                                                                                                                                                                                                                                                                                                                                                                                                                                                                                                                                                                                                                                                                                                                                                                                                                                                                                                                                                                                                                                                                                                                                                                                                                                                                                                                                                                                 | Copyright for this drawing remains the property of Invicta Building Services Ltd<br>and copies can only be made with prior permission.<br>Notes:<br>ENCASEMENT:<br>2mm THICK PPC ALUMINIUM PIPE BOXING &<br>ANGLE FRAMEWORK.<br>RAL COLOUR TBA.<br>VALVE ACCESS HATCHES SQUARE, FACE FIXED<br>2mm THICK PPC ALUMINIUM COVER PLATE WITH<br>CORNER FIXINGS TO ALLOW FUTURE ACCESS. | G. BLACK<br>FING OVERLAP<br>DRAWING i1237/M/DET/<br>FURTHER REFERENCE IS<br>DRAWING i1237/M/DET/<br>PLANNING APPLICATION<br>DRAWING i1237/M/DET/<br>DRAWING i1237/M/DET/ | I EXISTING LAYOUT AND DETAILS<br>/CHE/16.<br>5 TO BE MADE TO PRE-PLANNING<br>/CHE/1 AND ASSOCIATED DETAIL | C114.12.20Identification of proposed new items<br>clarified. Added drawing scales.RD.C12.11.20First planning issue.RD. | Building Services Ltd   Weald Court, 101-103 Tonbridge Road,   Hildenborough,   Kent TN11 9HL   Telephone: 01732 833552   Facsimile: 01732 834768 | LONDON BOROUGH OF<br>CAMDEN<br>PROJECT<br>ST SILAS ESTATE HEATING<br>SYSTEM INSTALLATION | CHERITON BLOCK<br>PLANNING APPLICATION NEW<br>LAYOUT & DETAIL DRAWING |