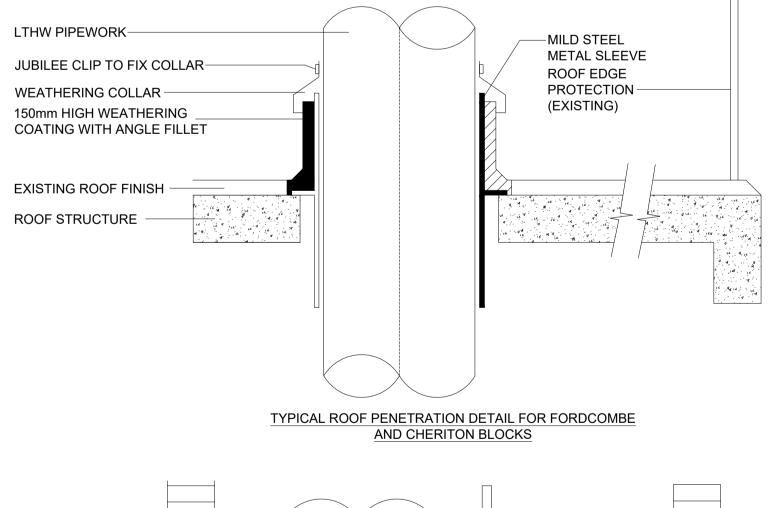

ELEVATION 2-BALCONY WALLS & EXISTING LATERAL BOXING REMOVED. (Scale 1:75@A0)

| Link Strikt in DRAWINGS VIEWS 'A' TO 'N' INCLUSIVE. DRAWINGS VIEWS 'A' TO 'N' INCLUSIVE. LAYOUT & DETAIL DRAWING   2mm THICk PPC ALUMINIUM PIPE BOXING &<br>ANGLE FRAMEWORK. ANGLE FRAMEWORK. PROJECT Hidenborrung, 101-103 Tombridge Road, PROJECT   VALVE ACCESS HATCHES SQUARE, FACE FIXED Kent TN11 9HL ST SILAS ESTATE HEATING ST SILAS ESTATE HEATING   2mm THICk PPC ALUMINUM CUERTINGS TO ALUMW EULTURE ACCESS Carrified. Added drawing scales. DRAWINGS VIEWS 'A' TO 'N' INCLUSIVE. ST SILAS ESTATE HEATING                                                                                                                                                                                                                                                                                                                                                                                                                                                                                                                                                                                                                                                                                                                                                                                                                                                                                                                                                                                                                                                                                                                                                                                                                                                                                                                                                                                                                                                                                                                                                                            |                                                                                                                                                                                                                                                                                                                                                                                  |                                                                                                                                                                          |                                                                                                           |                                                                                                                        | TYPICAL BALCONY PENETRATION DETAIL FOR FORDCOMBE<br>AND CHERITON BLOCKS                                                                           |                                                                                          |                                                                       |
|-------------------------------------------------------------------------------------------------------------------------------------------------------------------------------------------------------------------------------------------------------------------------------------------------------------------------------------------------------------------------------------------------------------------------------------------------------------------------------------------------------------------------------------------------------------------------------------------------------------------------------------------------------------------------------------------------------------------------------------------------------------------------------------------------------------------------------------------------------------------------------------------------------------------------------------------------------------------------------------------------------------------------------------------------------------------------------------------------------------------------------------------------------------------------------------------------------------------------------------------------------------------------------------------------------------------------------------------------------------------------------------------------------------------------------------------------------------------------------------------------------------------------------------------------------------------------------------------------------------------------------------------------------------------------------------------------------------------------------------------------------------------------------------------------------------------------------------------------------------------------------------------------------------------------------------------------------------------------------------------------------------------------------------------------------------------------------------------------|----------------------------------------------------------------------------------------------------------------------------------------------------------------------------------------------------------------------------------------------------------------------------------------------------------------------------------------------------------------------------------|--------------------------------------------------------------------------------------------------------------------------------------------------------------------------|-----------------------------------------------------------------------------------------------------------|------------------------------------------------------------------------------------------------------------------------|---------------------------------------------------------------------------------------------------------------------------------------------------|------------------------------------------------------------------------------------------|-----------------------------------------------------------------------|
| With a construction of the below with branch of the second solution values. PHOTO B - 2nd floor communal landing pipework from motor adiation pipework from motor adiation values. PHOTO B - 2nd floor communal landing pipework from motor adiation values. PHOTO B - 2nd floor communal landing pipework from motor adiation values. PHOTO B - 2nd floor communal landing pipework from motor adiation values. PHOTO B - 2nd floor communal landing pipework from motor adiation values. PHOTO B - 2nd floor communal landing pipework from motor adiation values. PHOTO B - 2nd floor communal landing pipework from motor adiation values. Status C                                                                                                                                                                                                                                                                                                                                                                                                                                                                                                                                                                                                                                                                                                                                                                                                                                                                                                                                                     |                                                                                                                                                                                                                                                                                                                                                                                  |                                                                                                                                                                          |                                                                                                           |                                                                                                                        | <br>0 1                                                                                                                                           | 2 3                                                                                      | 4 Status A                                                            |
| Consider for this reading randing to greate with proceedings for options to greate with proceedings for options to greate with proceedings for options and process for the reade with proceedings for options for the reade with proceedings for the reade with proceedings for options for the reade with proceedings for the readewith proceedings for the readewithe readewith proceedings for the readewith proce | PHOTO A- Rear view showing pipework from roof to below with branch to flat 14. Removable panel to access isolation valves. PHOTO A- Rear view showing   new risers from sub-plantroom/bin store below   and new permanent access                                                                                                                                                 | pipework from above to flat 4.<br>Removable panel to access isolation<br>valves.                                                                                         | landing pipework from roof<br>adjacent flat 17. Offset<br>enclosure for pipes to drop to                  | branch with removable panel for access                                                                                 |                                                                                                                                                   | 5<br>SCALE BAR 1:200                                                                     | (Proceed incorporating comments)   10   Status C   Signed             |
|                                                                                                                                                                                                                                                                                                                                                                                                                                                                                                                                                                                                                                                                                                                                                                                                                                                                                                                                                                                                                                                                                                                                                                                                                                                                                                                                                                                                                                                                                                                                                                                                                                                                                                                                                                                                                                                                                                                                                                                                                                                                                                 | Copyright for this drawing remains the property of Invicta Building Services Ltd<br>and copies can only be made with prior permission.<br>Notes:<br>ENCASEMENT:<br>2mm THICK PPC ALUMINIUM PIPE BOXING &<br>ANGLE FRAMEWORK.<br>RAL COLOUR TBA.<br>VALVE ACCESS HATCHES SQUARE, FACE FIXED<br>2mm THICK PPC ALUMINIUM COVER PLATE WITH<br>CORNER FIXINGS TO ALLOW FUTURE ACCESS. | G. BLACK<br>FING OVERLAP<br>DRAWING i1237/M/DET/<br>FURTHER REFERENCE IS<br>DRAWING i1237/M/DET/<br>PLANNING APPLICATION<br>DRAWING i1237/M/DET/<br>DRAWING i1237/M/DET/ | I EXISTING LAYOUT AND DETAILS<br>/CHE/16.<br>5 TO BE MADE TO PRE-PLANNING<br>/CHE/1 AND ASSOCIATED DETAIL | C114.12.20Identification of proposed new items<br>clarified. Added drawing scales.RD.C12.11.20First planning issue.RD. | Building Services Ltd   Weald Court, 101-103 Tonbridge Road,   Hildenborough,   Kent TN11 9HL   Telephone: 01732 833552   Facsimile: 01732 834768 | LONDON BOROUGH OF<br>CAMDEN<br>PROJECT<br>ST SILAS ESTATE HEATING<br>SYSTEM INSTALLATION | CHERITON BLOCK<br>PLANNING APPLICATION NEW<br>LAYOUT & DETAIL DRAWING |