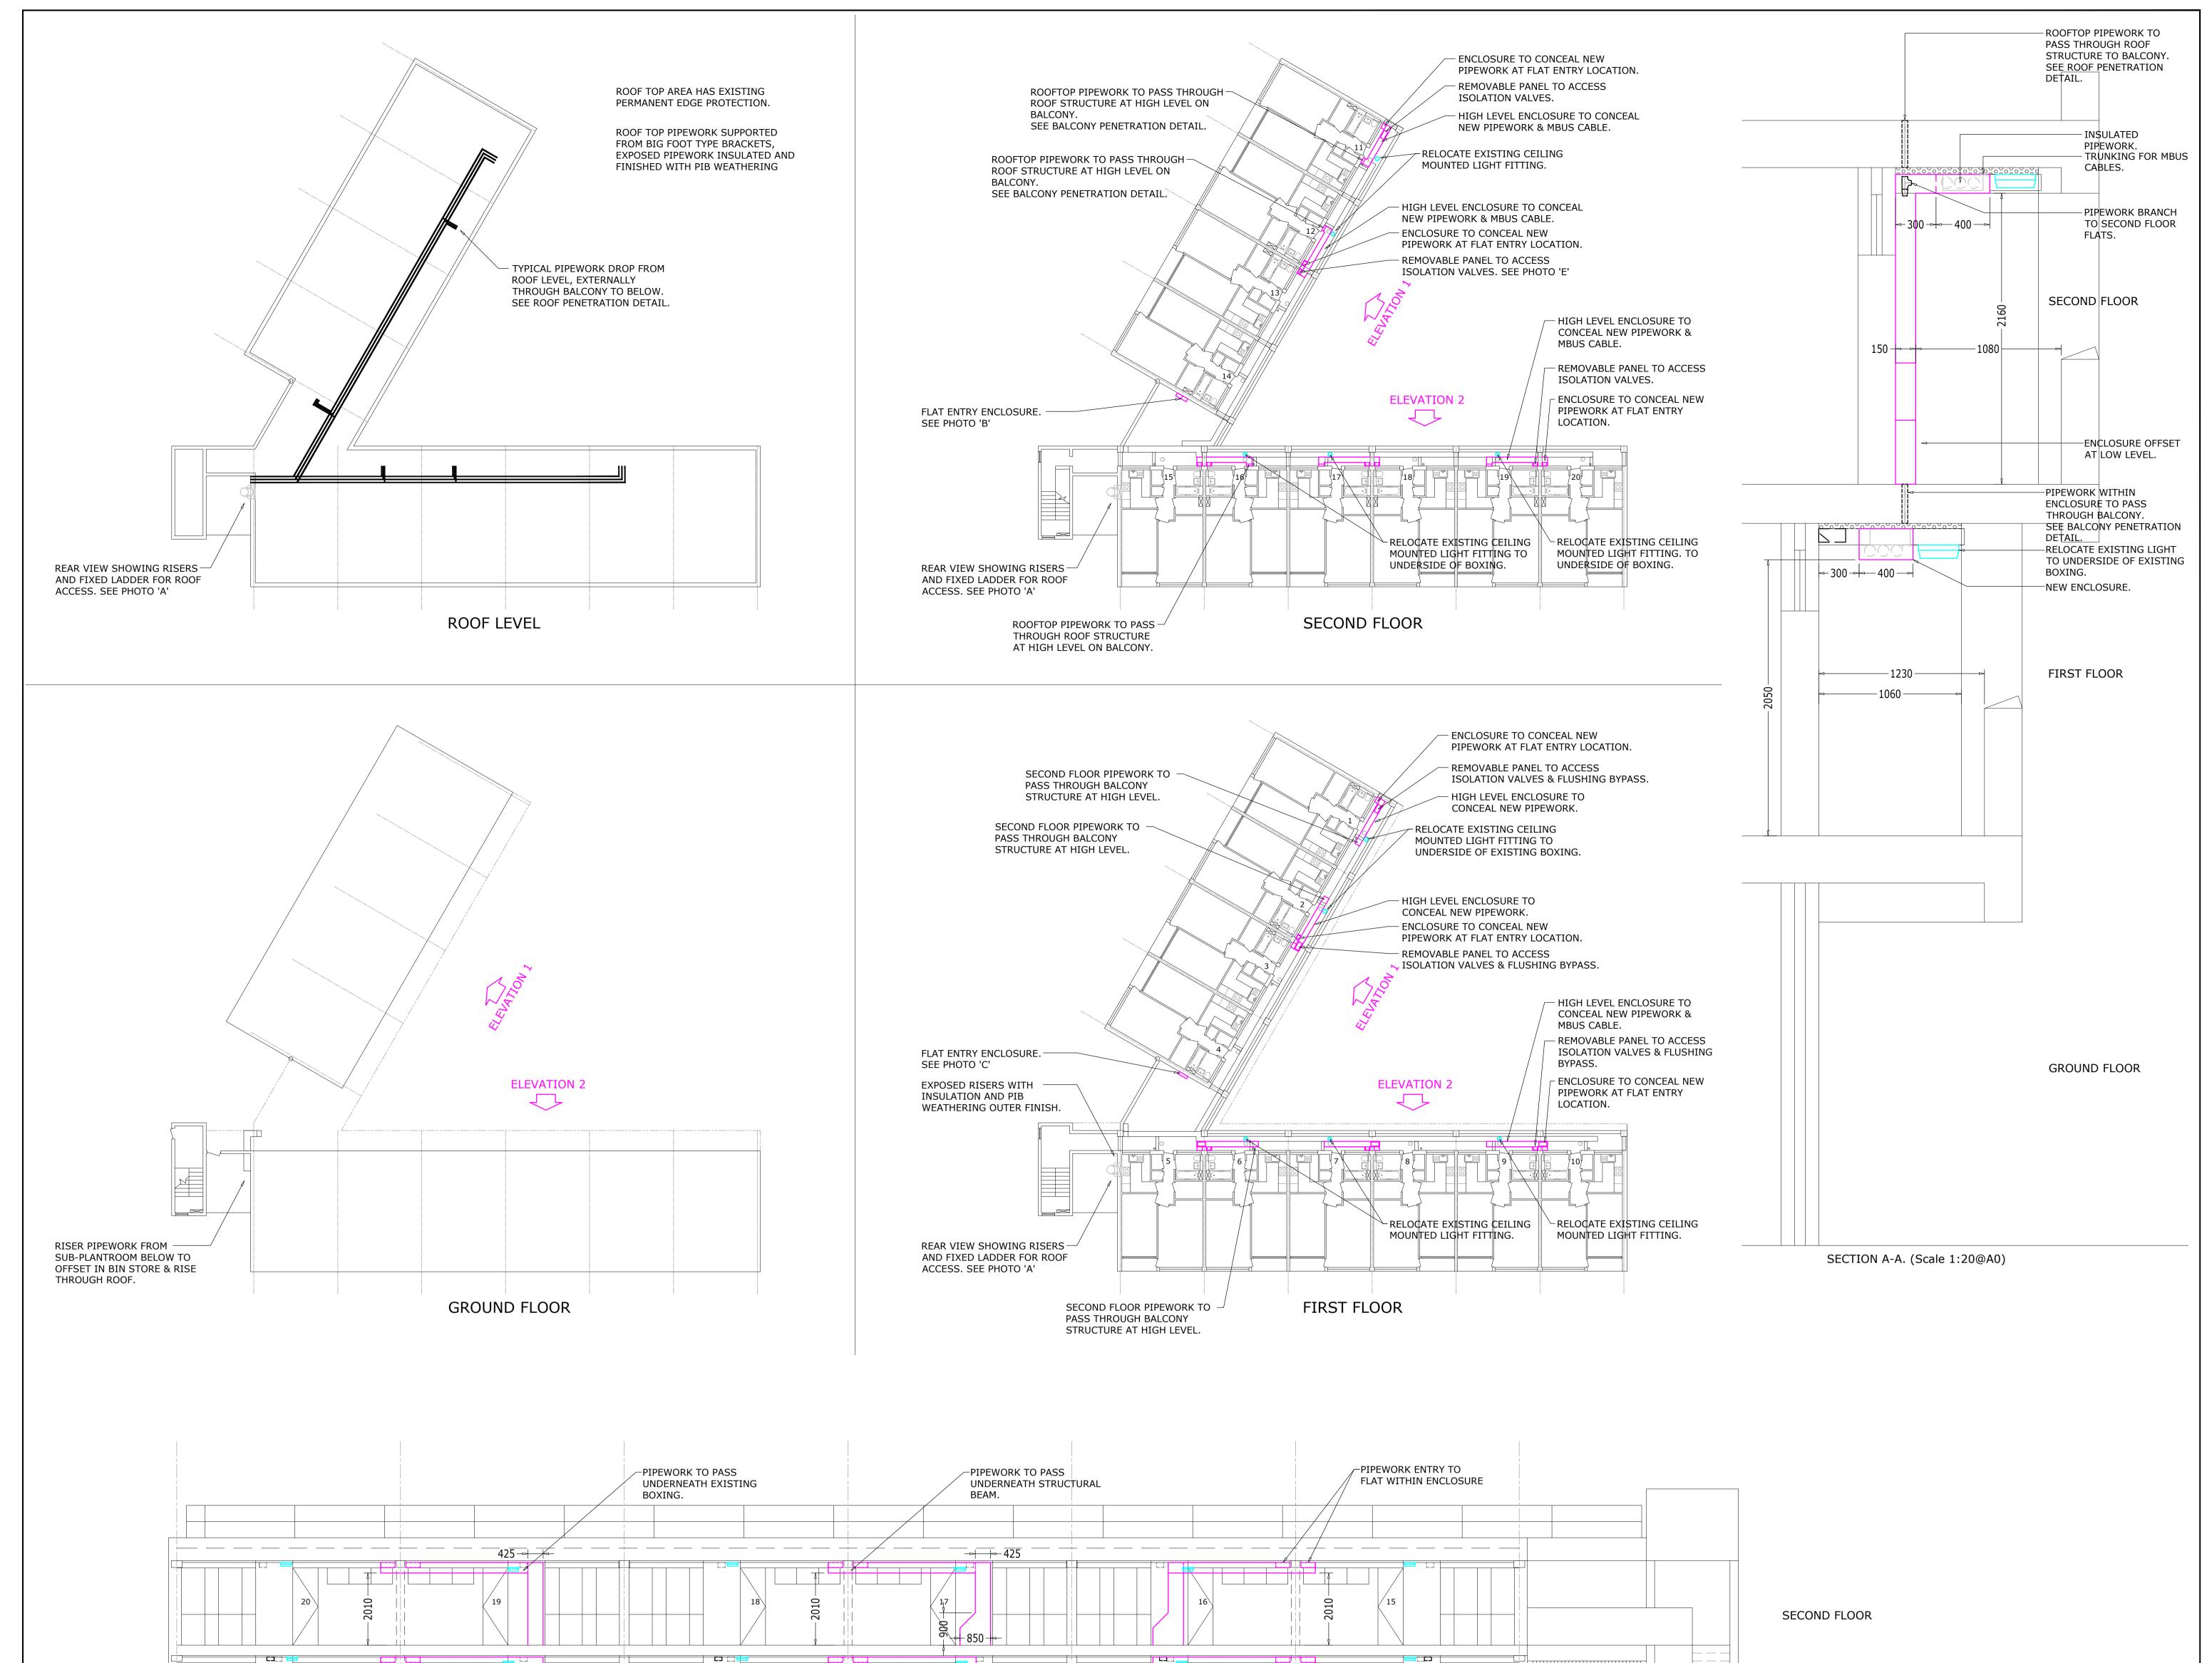

ELEVATION 2-BALCONY WALLS & EXISTING LATERAL BOXING REMOVED. (Scale 1:75@A0)

| Link Strikt in DRAWINGS VIEWS 'A' TO 'N' INCLUSIVE. DRAWINGS VIEWS 'A' TO 'N' INCLUSIVE. LAYOUT & DETAIL DRAWING   2mm THICk PPC ALUMINIUM PIPE BOXING &<br>ANGLE FRAMEWORK. ANGLE FRAMEWORK. PROJECT Hidenborrung, 101-103 Tombridge Road, PROJECT   VALVE ACCESS HATCHES SQUARE, FACE FIXED Kent TN11 9HL ST SILAS ESTATE HEATING ST SILAS ESTATE HEATING   2mm THICk PPC ALUMINUM CUERTINGS TO ALUMW EULTURE ACCESS Carrified. Added drawing scales. DRAWINGS VIEWS 'A' TO 'N' INCLUSIVE. ST SILAS ESTATE HEATING                                                                                                                                                                                                                                                                                                                                                                                                                                                                                                                                                                                                                                                                                                                                                                                                                                                                                                                                                                                                                                                                                                                                                                                                                                                                                                                                                                                                                                                                                                                                                                            |                                                                                                                                                                                                                                                                                                                                                                                  |                                                                                                                                                                          |                                                                                                           |                                                                                                                        | TYPICAL BALCONY PENETRATION DETAIL FOR FORDCOMBE<br>AND CHERITON BLOCKS                                                                           |                                                                                          |                                                                       |
|-------------------------------------------------------------------------------------------------------------------------------------------------------------------------------------------------------------------------------------------------------------------------------------------------------------------------------------------------------------------------------------------------------------------------------------------------------------------------------------------------------------------------------------------------------------------------------------------------------------------------------------------------------------------------------------------------------------------------------------------------------------------------------------------------------------------------------------------------------------------------------------------------------------------------------------------------------------------------------------------------------------------------------------------------------------------------------------------------------------------------------------------------------------------------------------------------------------------------------------------------------------------------------------------------------------------------------------------------------------------------------------------------------------------------------------------------------------------------------------------------------------------------------------------------------------------------------------------------------------------------------------------------------------------------------------------------------------------------------------------------------------------------------------------------------------------------------------------------------------------------------------------------------------------------------------------------------------------------------------------------------------------------------------------------------------------------------------------------|----------------------------------------------------------------------------------------------------------------------------------------------------------------------------------------------------------------------------------------------------------------------------------------------------------------------------------------------------------------------------------|--------------------------------------------------------------------------------------------------------------------------------------------------------------------------|-----------------------------------------------------------------------------------------------------------|------------------------------------------------------------------------------------------------------------------------|---------------------------------------------------------------------------------------------------------------------------------------------------|------------------------------------------------------------------------------------------|-----------------------------------------------------------------------|
| With a construction of the below with branch of the second solution values. PHOTO B - 2nd floor communal landing pipework from motor adiation pipework from motor adiation values. PHOTO B - 2nd floor communal landing pipework from motor adiation values. PHOTO B - 2nd floor communal landing pipework from motor adiation values. PHOTO B - 2nd floor communal landing pipework from motor adiation values. PHOTO B - 2nd floor communal landing pipework from motor adiation values. PHOTO B - 2nd floor communal landing pipework from motor adiation values. PHOTO B - 2nd floor communal landing pipework from motor adiation values. Status C                                                                                                                                                                                                                                                                                                                                                                                                                                                                                                                                                                                                                                                                                                                                                                                                                                                                                                                                                     |                                                                                                                                                                                                                                                                                                                                                                                  |                                                                                                                                                                          |                                                                                                           |                                                                                                                        | <br>0 1                                                                                                                                           | 2 3                                                                                      | 4 Status A                                                            |
| Consider for this reading randing to greate with proceedings for options to greate with proceedings for options to greate with proceedings for options and process for the reade with proceedings for options for the reade with proceedings for the reade with proceedings for options for the reade with proceedings for the readewith proceedings for the readewithe readewith proceedings for the readewith proce | PHOTO A- Rear view showing pipework from roof to below with branch to flat 14. Removable panel to access isolation valves. PHOTO A- Rear view showing   new risers from sub-plantroom/bin store below   and new permanent access                                                                                                                                                 | pipework from above to flat 4.<br>Removable panel to access isolation<br>valves.                                                                                         | landing pipework from roof<br>adjacent flat 17. Offset<br>enclosure for pipes to drop to                  | branch with removable panel for access                                                                                 |                                                                                                                                                   | 5<br>SCALE BAR 1:200                                                                     | (Proceed incorporating comments)   10   Status C   Signed             |
|                                                                                                                                                                                                                                                                                                                                                                                                                                                                                                                                                                                                                                                                                                                                                                                                                                                                                                                                                                                                                                                                                                                                                                                                                                                                                                                                                                                                                                                                                                                                                                                                                                                                                                                                                                                                                                                                                                                                                                                                                                                                                                 | Copyright for this drawing remains the property of Invicta Building Services Ltd<br>and copies can only be made with prior permission.<br>Notes:<br>ENCASEMENT:<br>2mm THICK PPC ALUMINIUM PIPE BOXING &<br>ANGLE FRAMEWORK.<br>RAL COLOUR TBA.<br>VALVE ACCESS HATCHES SQUARE, FACE FIXED<br>2mm THICK PPC ALUMINIUM COVER PLATE WITH<br>CORNER FIXINGS TO ALLOW FUTURE ACCESS. | G. BLACK<br>FING OVERLAP<br>DRAWING i1237/M/DET/<br>FURTHER REFERENCE IS<br>DRAWING i1237/M/DET/<br>PLANNING APPLICATION<br>DRAWING i1237/M/DET/<br>DRAWING i1237/M/DET/ | I EXISTING LAYOUT AND DETAILS<br>/CHE/16.<br>5 TO BE MADE TO PRE-PLANNING<br>/CHE/1 AND ASSOCIATED DETAIL | C114.12.20Identification of proposed new items<br>clarified. Added drawing scales.RD.C12.11.20First planning issue.RD. | Building Services Ltd   Weald Court, 101-103 Tonbridge Road,   Hildenborough,   Kent TN11 9HL   Telephone: 01732 833552   Facsimile: 01732 834768 | LONDON BOROUGH OF<br>CAMDEN<br>PROJECT<br>ST SILAS ESTATE HEATING<br>SYSTEM INSTALLATION | CHERITON BLOCK<br>PLANNING APPLICATION NEW<br>LAYOUT & DETAIL DRAWING |