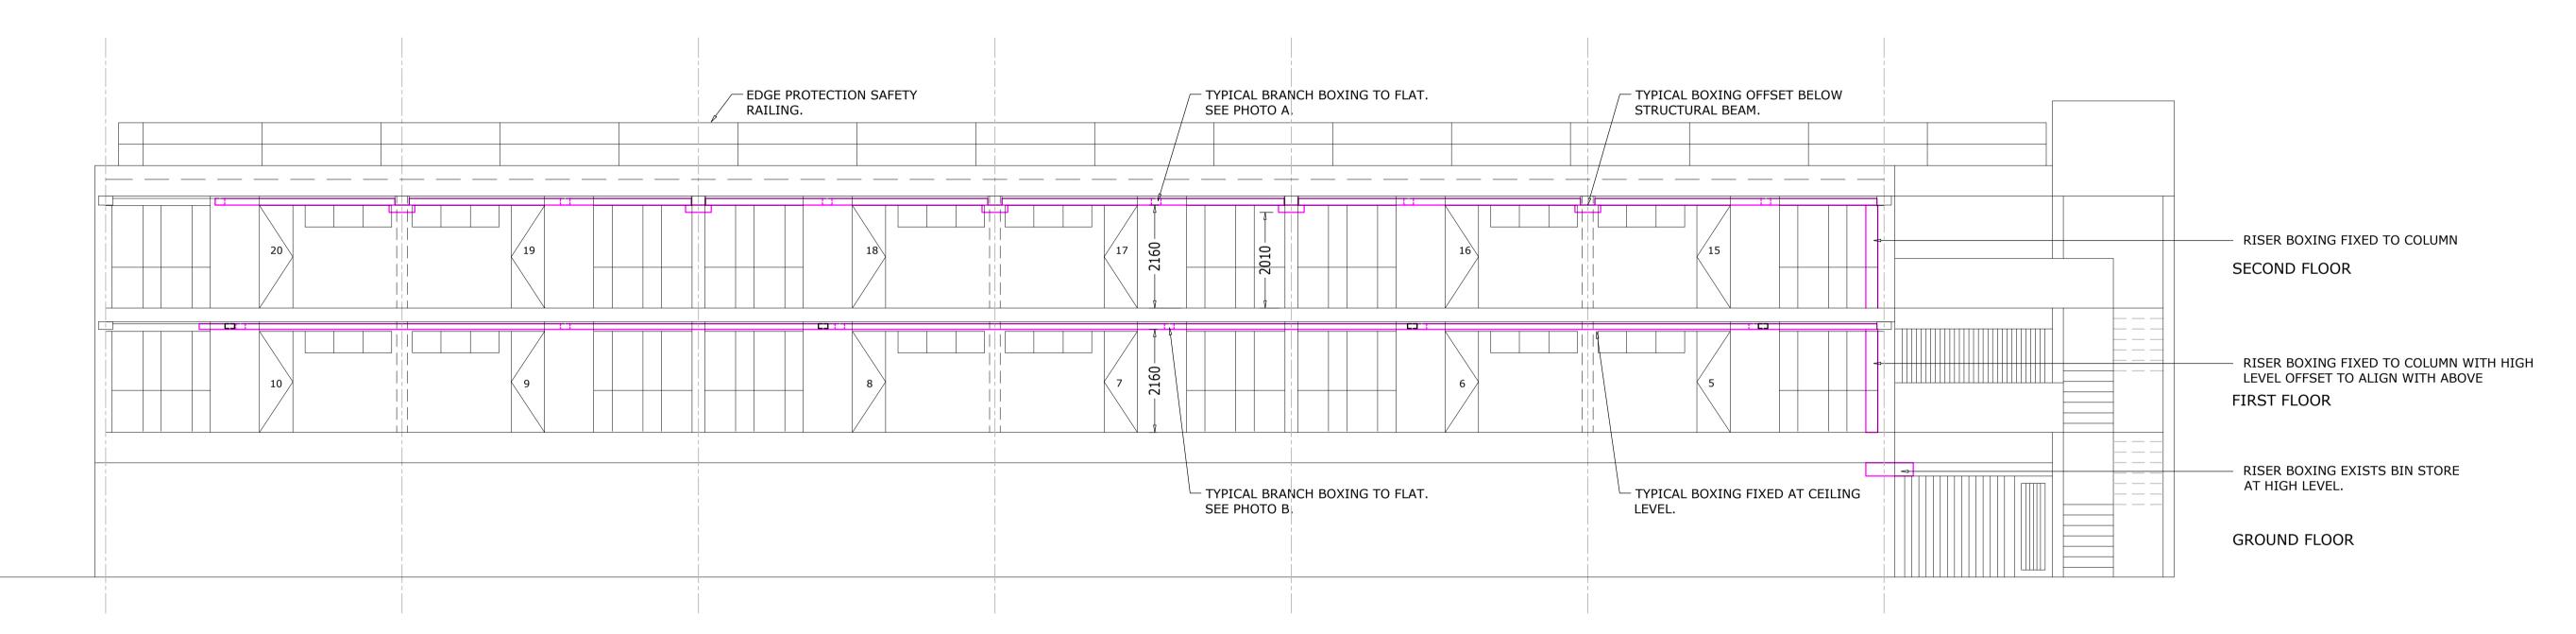

Rev Date

ELEVATION 2-BALCONY WALLS REMOVED. (Scale 1:75@A0)

ELEVATION 1-BALCONY WALLS REMOVED. (Scale 1:75@A0)

PHOTO A- Second floor showing typical branch boxing to flat and boxing offset below structural beam.