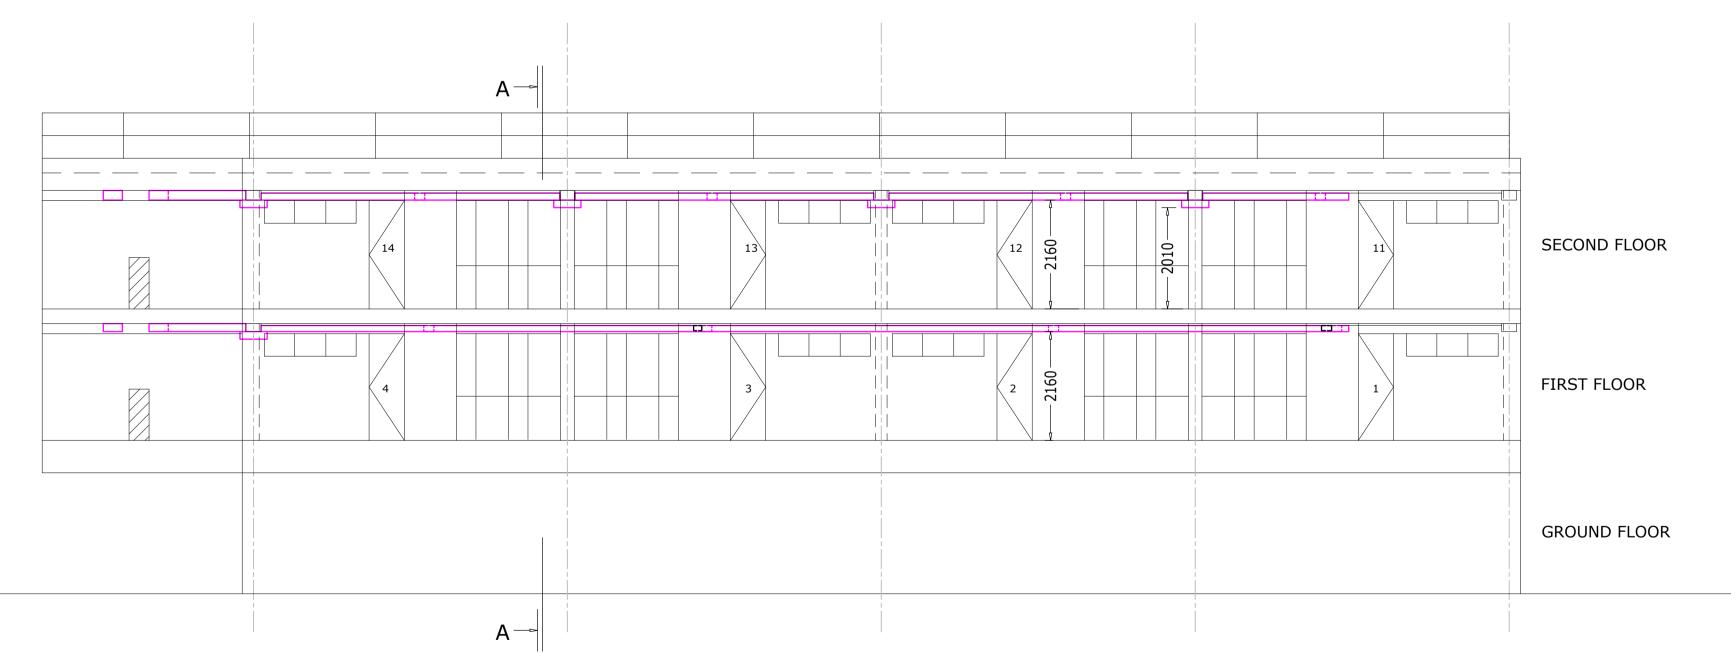

Rev Date

ELEVATION 2-BALCONY WALLS REMOVED. (Scale 1:75@A0)

ELEVATION 1-BALCONY WALLS REMOVED. (Scale 1:75@A0)

PHOTO A- Second floor showing typical branch boxing to flat and boxing offset below structural beam.