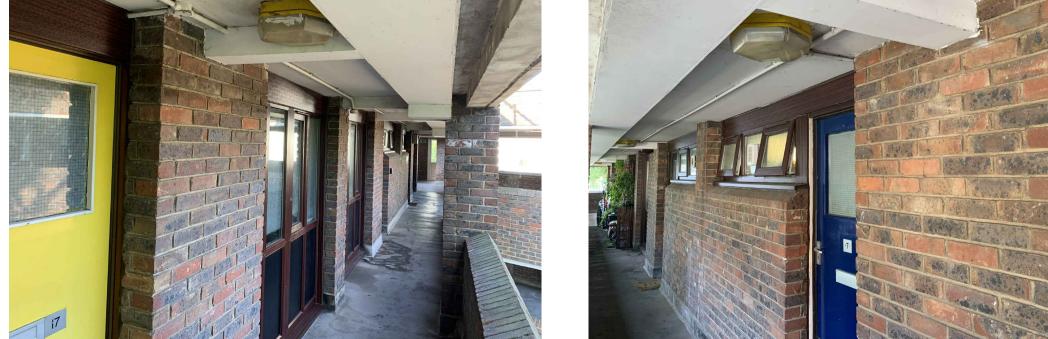

Rev Date

ELEVATION 2-BALCONY WALLS REMOVED. (Scale 1:75@A0)

ELEVATION 1-BALCONY WALLS REMOVED. (Scale 1:75@A0)

PHOTO A- Second floor showing typical branch boxing to flat and boxing offset below structural beam.