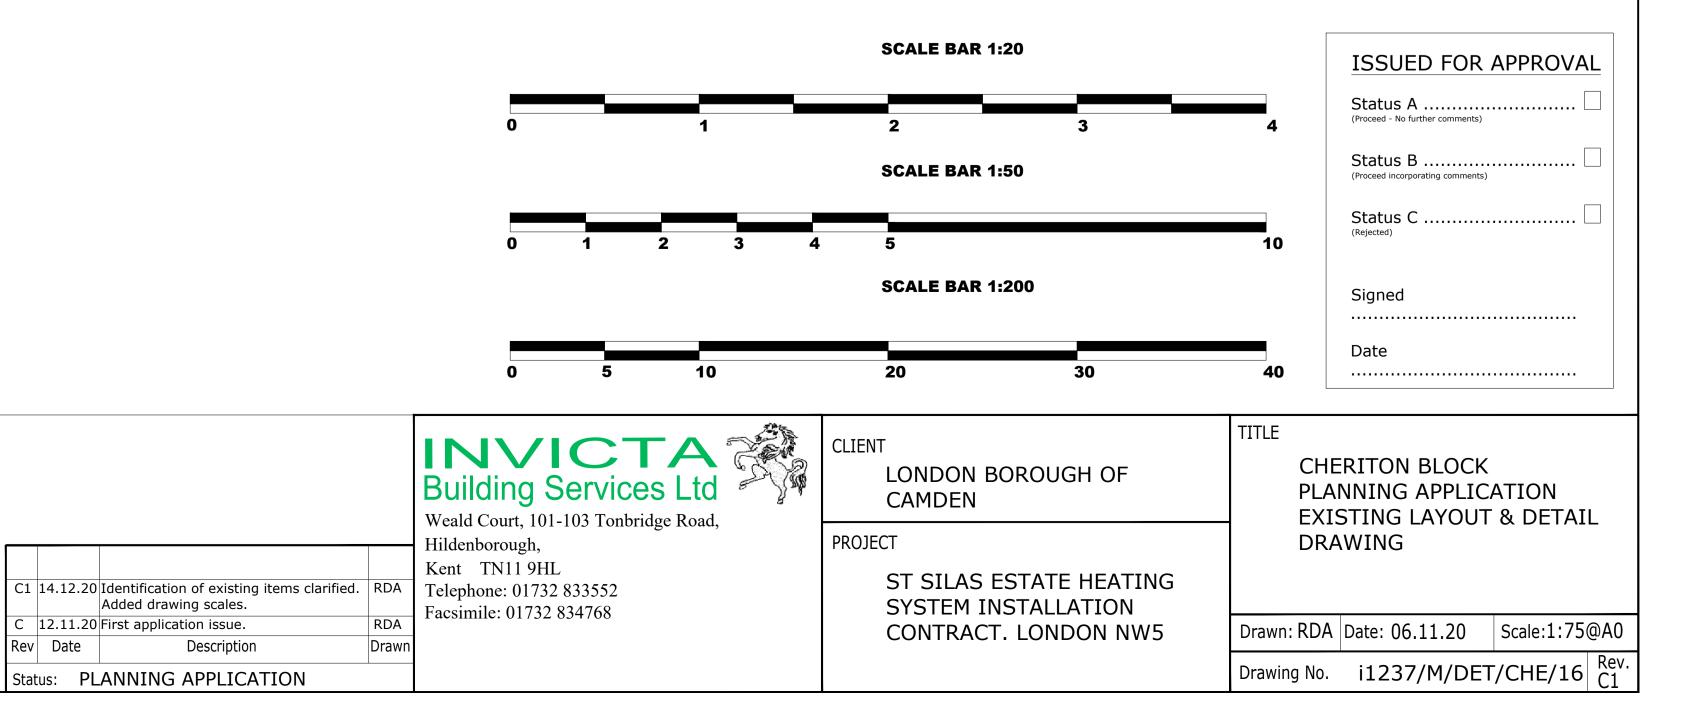

FURTHER REFERENCE IS TO BE MADE TO PRE-PLANNING

DRAWING i1237/M/DET/CHE/1 AND ASSOCIATED DETAIL DRAWINGS VIEWS 'A' TO 'N' INCLUSIVE.

Notes:

i1237/M/DET/CHE/17.

PHOTO B- First floor showing typical branch boxing to flat.