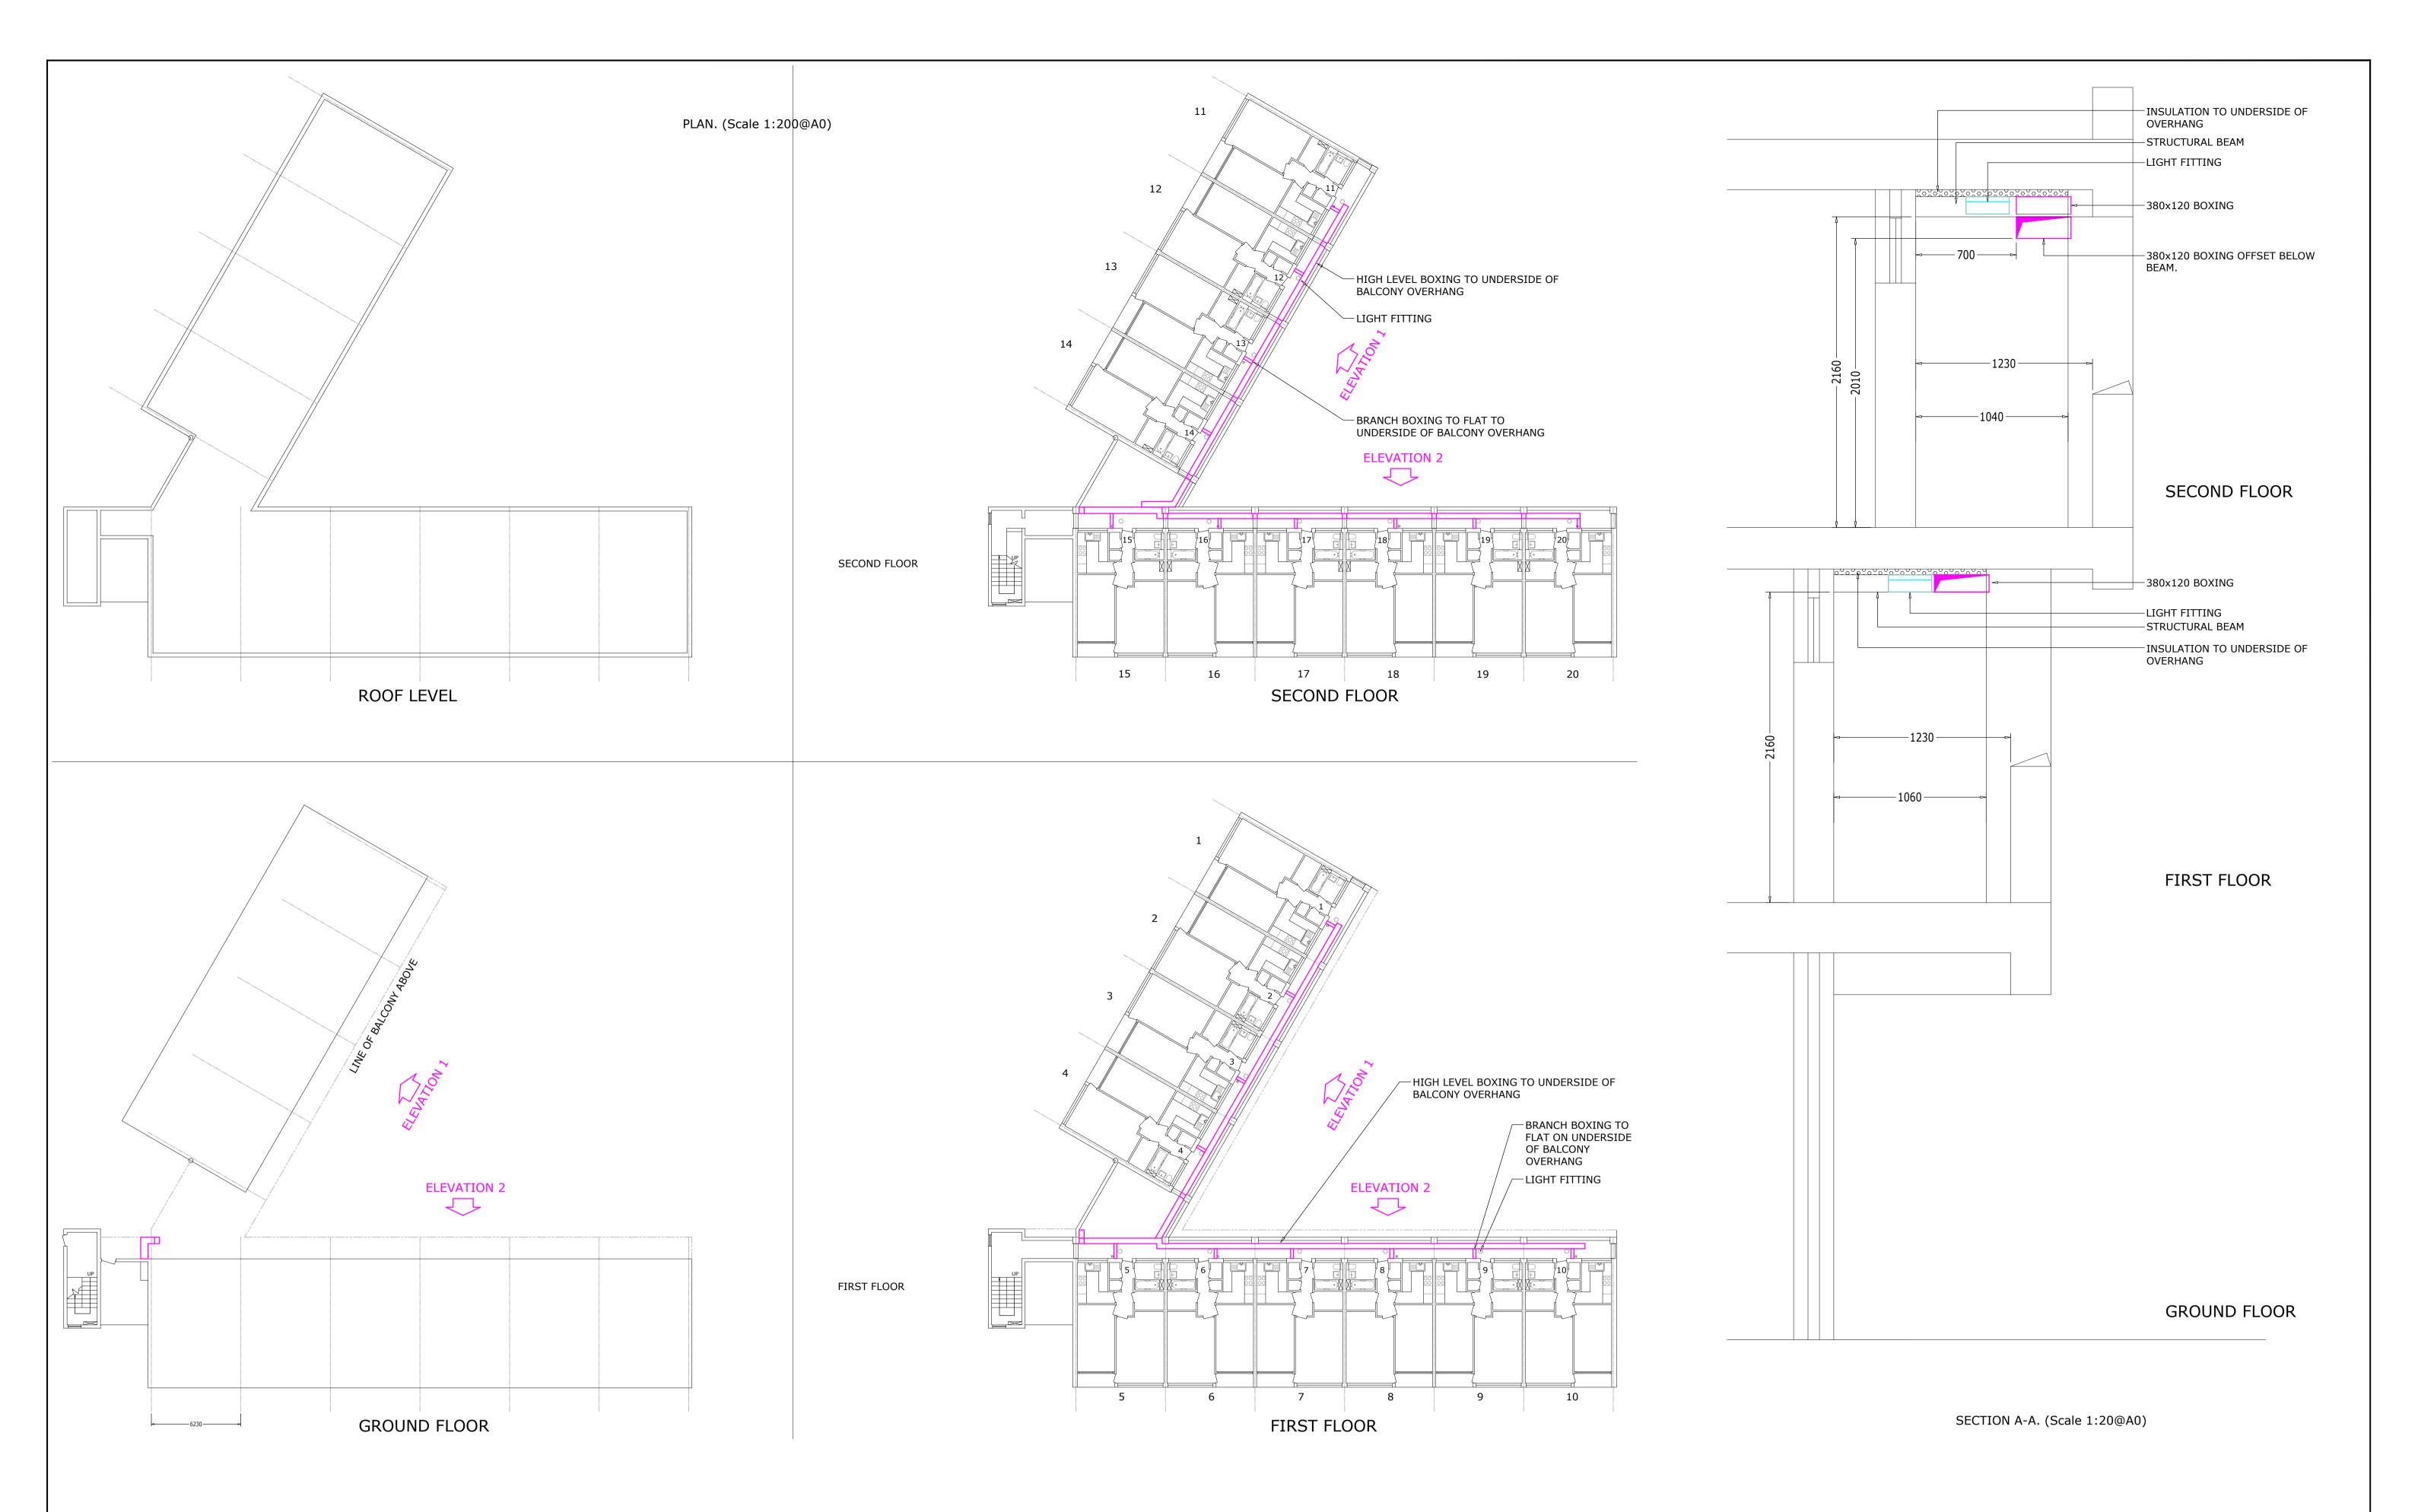

Rev Date

ELEVATION 2-BALCONY WALLS REMOVED. (Scale 1:75@A0)

ELEVATION 1-BALCONY WALLS REMOVED. (Scale 1:75@A0)

PHOTO A- Second floor showing typical branch boxing to flat and boxing offset below structural beam.

Copyright for this drawing remains the property of Invicta Building Services Ltd and copies can only be made with prior permission.

THIS DRAWING IS TO BE READ IN CONJUNCTION WITH PLANNING APPLICATION NEW LAYOUT AND DETAILS DRAWING

FURTHER REFERENCE IS TO BE MADE TO PRE-PLANNING

DRAWING i1237/M/DET/CHE/1 AND ASSOCIATED DETAIL DRAWINGS VIEWS 'A' TO 'N' INCLUSIVE.

Notes:

i1237/M/DET/CHE/17.

PHOTO B- First floor showing typical branch boxing to flat.