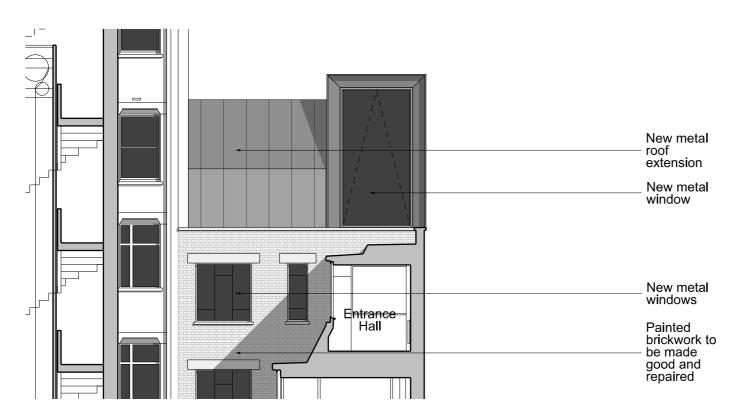

1:100

01 Proposed 00\_240 Cross Section 1 1:100

| 02       | Existing        |       |
|----------|-----------------|-------|
| 00_240 / | Cross Section 2 | 1:100 |

Proposed 00\_240 / Cross Section 2 1:100