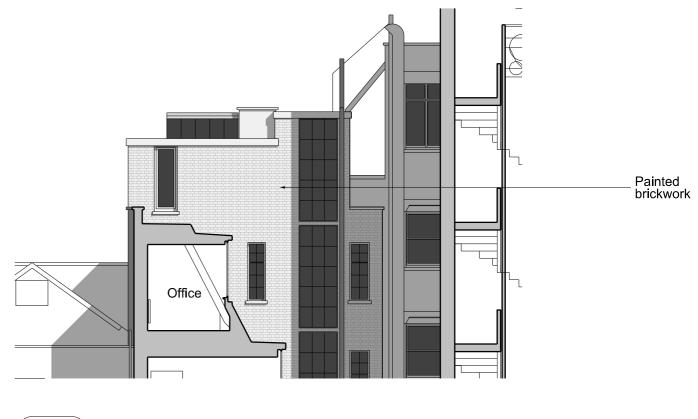

1:100

01 Proposed 00\_240 Cross Section 1 1:100

| 02       | Existing        |       |
|----------|-----------------|-------|
| 00_240 / | Cross Section 2 | 1:100 |

Proposed 00\_240 / Cross Section 2 1:100