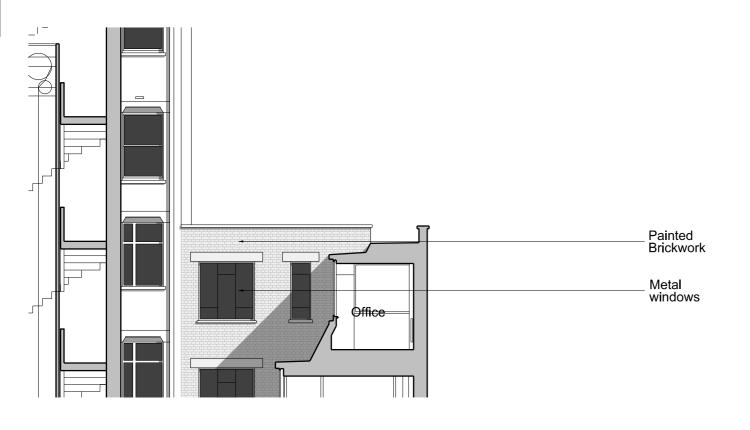

1:100

01 Proposed 00\_240 Cross Section 1 1:100

| 02       | Existing        |       |
|----------|-----------------|-------|
| 00_240 / | Cross Section 2 | 1:100 |

Proposed 00\_240 / Cross Section 2 1:100

00

00\_240

Existing

Cross Section 1