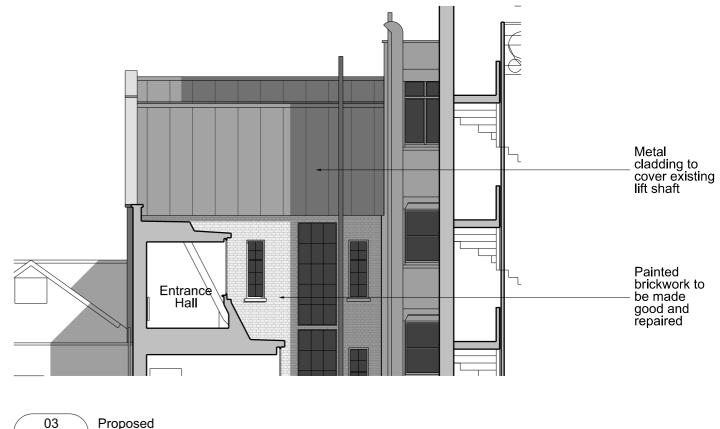

1:100

01 Proposed 00\_240 Cross Section 1 1:100

| 02       | Existing        |       |
|----------|-----------------|-------|
| 00_240 / | Cross Section 2 | 1:100 |

Proposed 00\_240 / Cross Section 2 1:100