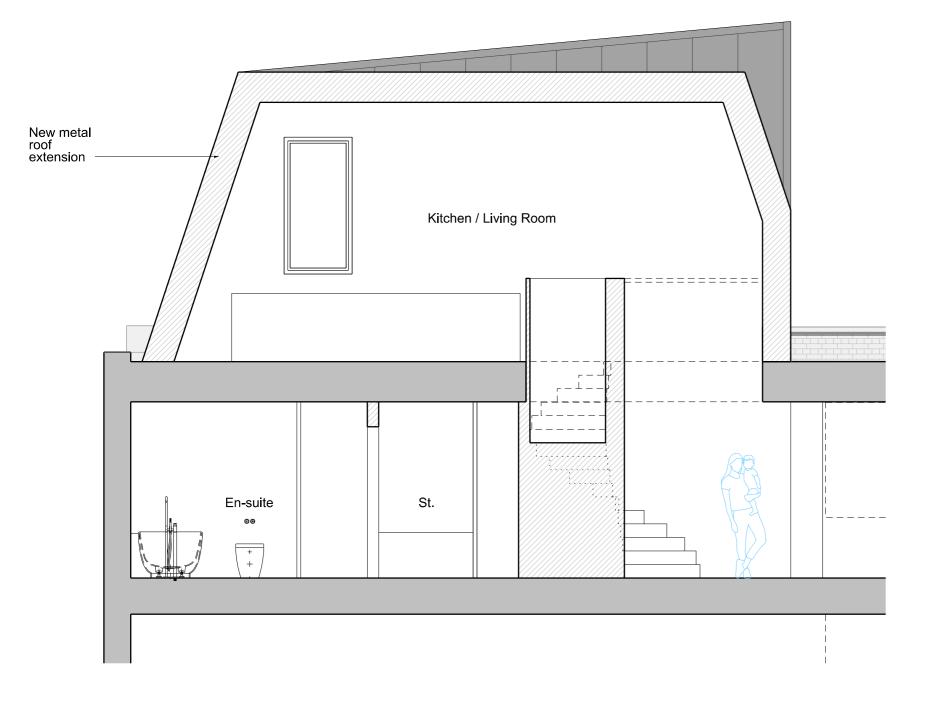

| 02       | Proposed |       |
|----------|----------|-------|
| 00 234 / | Key plan | 1:200 |

 01
 Proposed

 00\_234
 Detailed section 02
 1:50

Scale 1:50

Metres

1 0 1 2

Revisions REV B: 10/11/2020 Submitted for planning. Consolidated Ltd.

19 Denmark Street

Drawing Title
Detailed Section
Proposed
Long Section 2

 Drawing Number

 1410B\_00\_234
 REV:
 B

 Scale
 1:50@A3
 Status
 Planning

 Drawn by
 YGH
 Date
 10/12/2020

ianchalkarchitects
70 Cowcross Street London EC1M 6EJ / 0203 7807355 / ianchalkarchitects.com