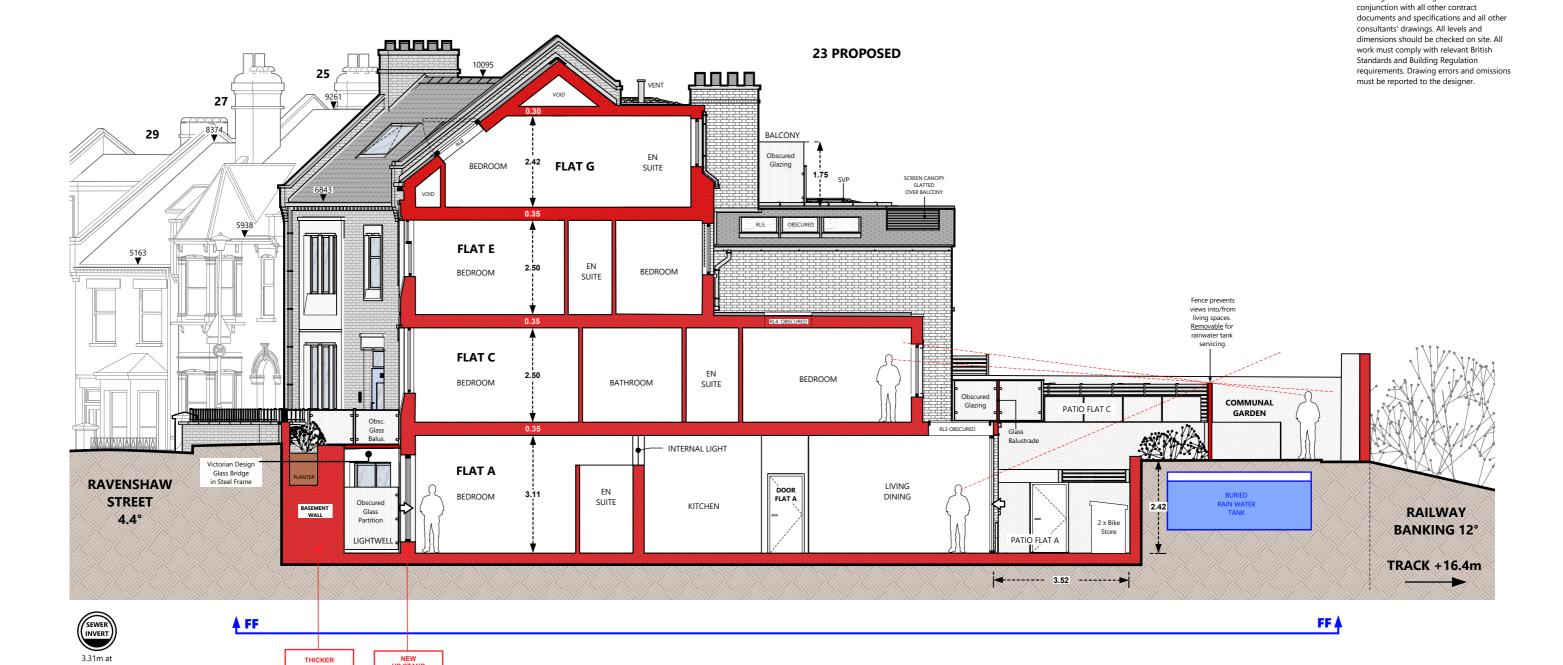

### **SECTIONS: FF**

### NORTH WEST FLANK VIEW

REDEVELOPMENT OF SITE AT:

**DRAWINGS FOR PLANNING ONLY.** Copyright C S Taylor 2020. No implied licence exists. This drawing should not be

used to calculate areas for the purpose of valuation. All dimensions to be checked on site by the contractor and such dimensions to be their responsibility. Do not scale drawings. This drawing is to be read in

0 1 5 10 Meters 1:100 @ A3