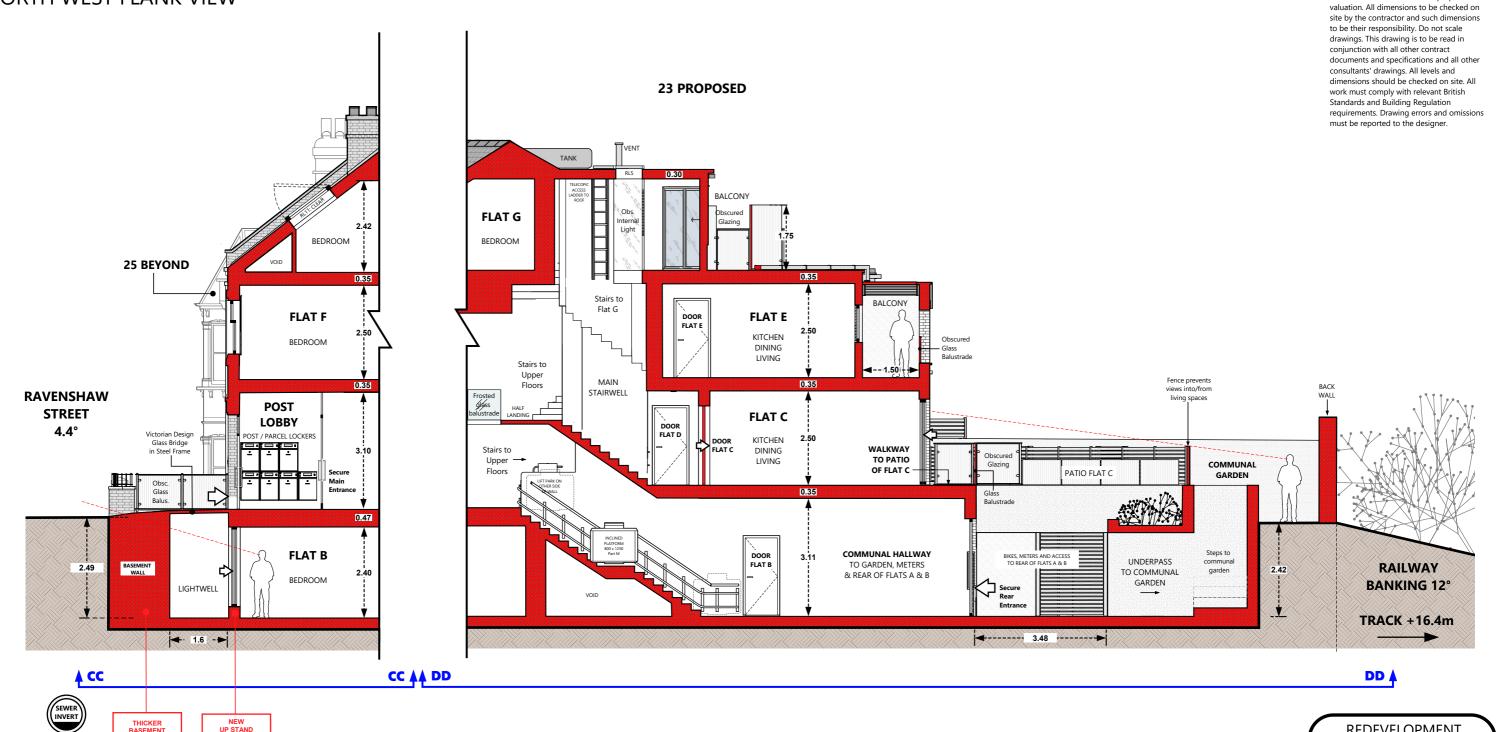

# **SECTIONS: CC & DD**

NORTH WEST FLANK VIEW

**REDEVELOPMENT** OF SITE AT: 23 RAVENSHAW ST **LONDON NW6 1NP** APPLICANT: **C S TAYLOR** Planning Reference:

DRAWINGS FOR PLANNING ONLY. Copyright C S Taylor 2020. No implied licence exists. This drawing should not be

used to calculate areas for the purpose of

2020/2936/P

CONTACT: MR C S TAYLOR, 23A RAVENSHAW STREET, LONDON NW6 1NP | TEL: 07739108695 EMAIL: chris.stuart.taylor@gmail.com

Revised: 13 Dec 2020

**SHEET 04** 

3.31m at

Street Center

NEW UP STAND