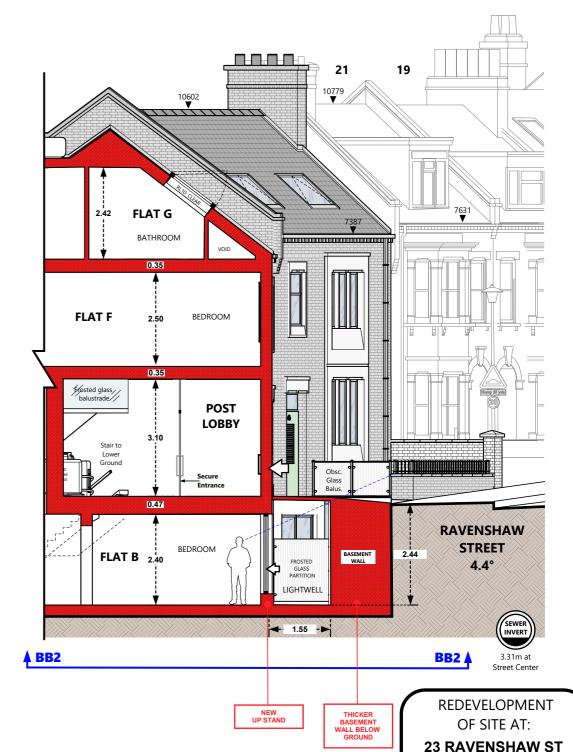

# **SECTIONS: CC & DD**

NORTH WEST FLANK VIEW

**REDEVELOPMENT** OF SITE AT: 23 RAVENSHAW ST **LONDON NW6 1NP** APPLICANT: **C S TAYLOR** Planning Reference:

DRAWINGS FOR PLANNING ONLY. Copyright C S Taylor 2020. No implied licence exists. This drawing should not be

used to calculate areas for the purpose of

2020/2936/P

CONTACT: MR C S TAYLOR, 23A RAVENSHAW STREET, LONDON NW6 1NP | TEL: 07739108695 EMAIL: chris.stuart.taylor@gmail.com

Revised: 13 Dec 2020

**SHEET 04** 

3.31m at

Street Center

NEW UP STAND