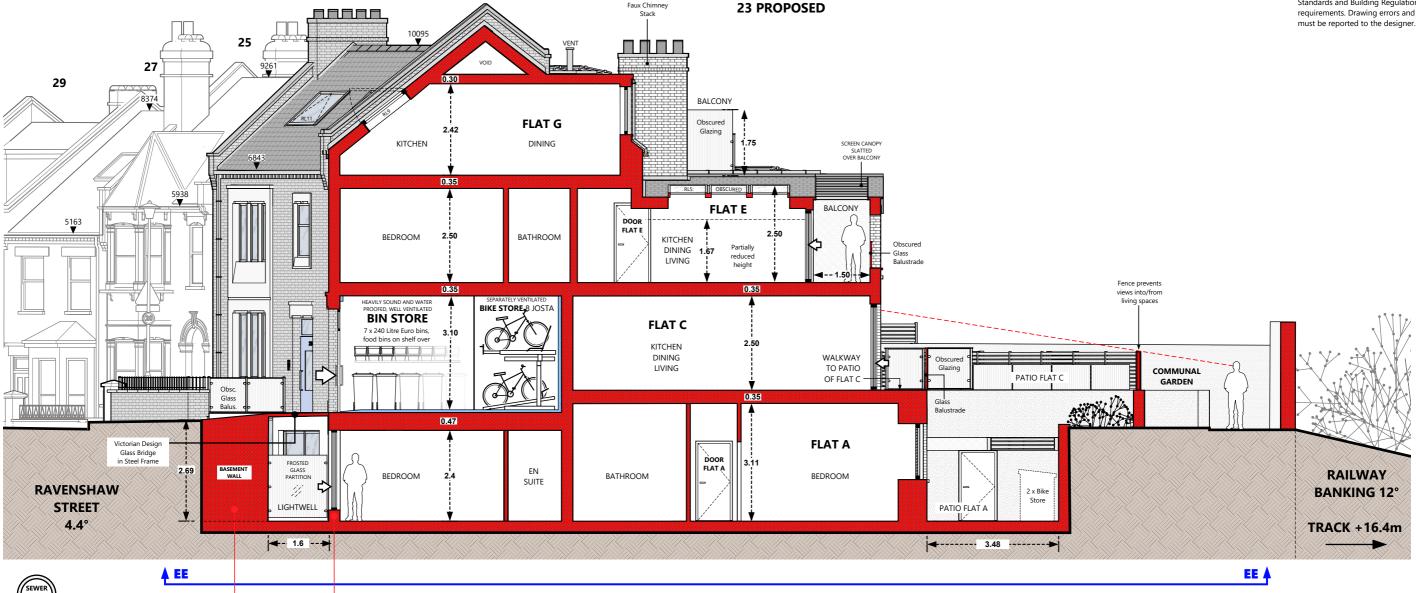

### **SECTIONS: EE**

### NORTH WEST FLANK VIEW

DRAWINGS FOR PLANNING ONLY.

Copyright C S Taylor 2020. No implied licence exists. This drawing should not be used to calculate areas for the purpose of valuation. All dimensions to be checked on site by the contractor and such dimensions to be their responsibility. Do not scale drawings. This drawing is to be read in conjunction with all other contract documents and specifications and all other consultants' drawings. All levels and dimensions should be checked on site. All work must comply with relevant British Standards and Building Regulation requirements. Drawing errors and omissions

REDEVELOPMENT OF SITE AT:

23 RAVENSHAW ST LONDON NW6 1NP

APPLICANT:

C S TAYLOR
Planning Reference:

2020/2936/P

CONTACT: MR C S TAYLOR, 23A RAVENSHAW STREET, LONDON NW6 1NP | TEL: 07739108695 EMAIL: chris.stuart.taylor@gmail.com

Revised: 13 Dec 2020

SHEET 05

NEW UP STAND

3.31m at

Street Center