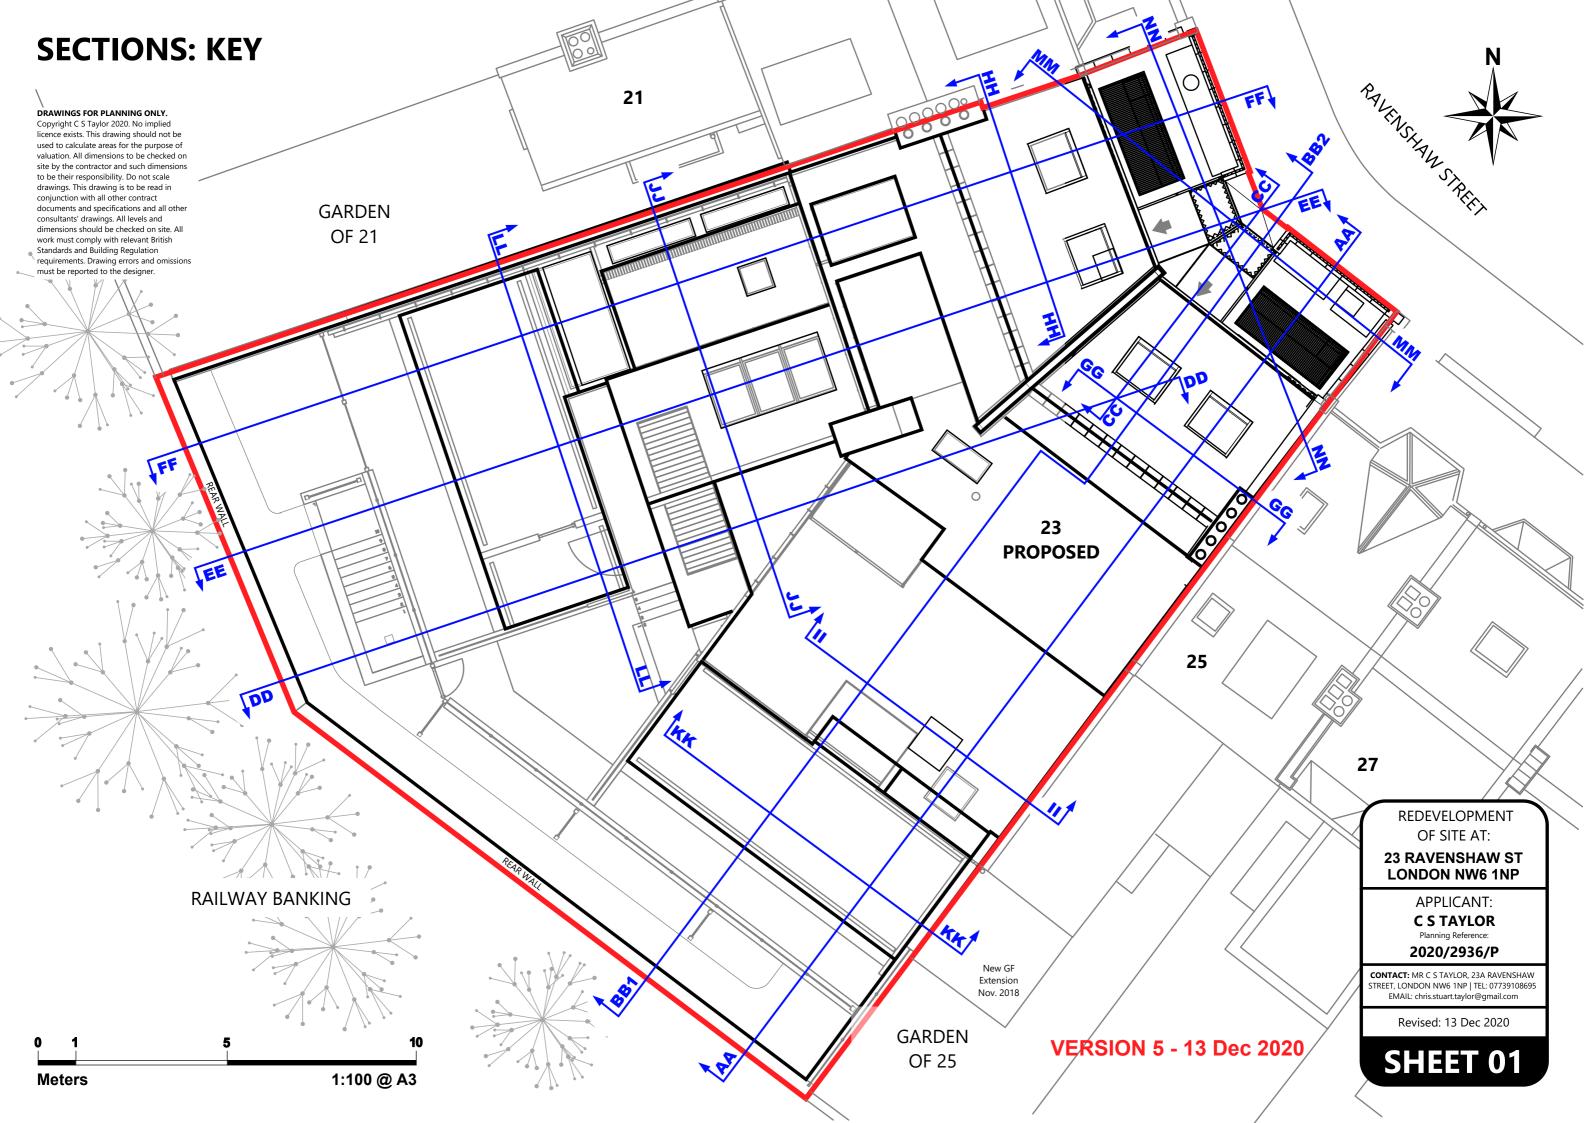

# **SECTIONS: AA**

### SOUTH EAST FLANK VIEW

#### DRAWINGS FOR PLANNING ONLY.

Copyright C S Taylor 2020. No implied licence exists. This drawing should not be used to calculate areas for the purpose of valuation. All dimensions to be checked on site by the contractor and such dimensions to be their responsibility. Do not scale drawings. This drawing is to be read in conjunction with all other contract documents and specifications and all other consultants' drawings. All levels and dimensions should be checked on site. All work must comply with relevant British Standards and Building Regulation requirements. Drawing errors and omissions must be reported to the designer.

**LONDON NW6 1NP** 

APPLICANT:

**C S TAYLOR** Planning Reference:

2020/2936/P

CONTACT: MR C S TAYLOR, 23A RAVENSHAW STREET, LONDON NW6 1NP | TEL: 07739108695 EMAIL: chris.stuart.taylor@gmail.com

Revised: 13 Dec 2020

**SHEET 02** 

**VERSION 5 - 13 Dec 2020** 