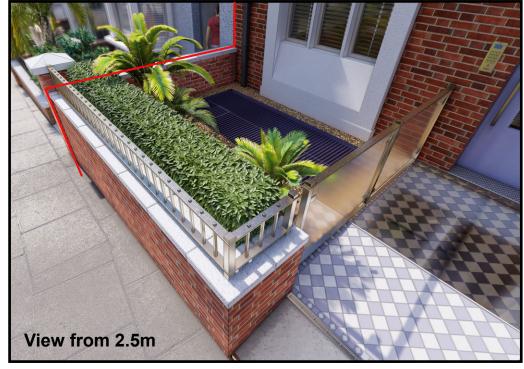

GCI view of the proposed left front boundary wall, showing planting and light-well grille from a 2.5m elevated position.

GCI view of the proposed right front boundary wall, showing planting and light-well grille from a 2.5m elevated position.