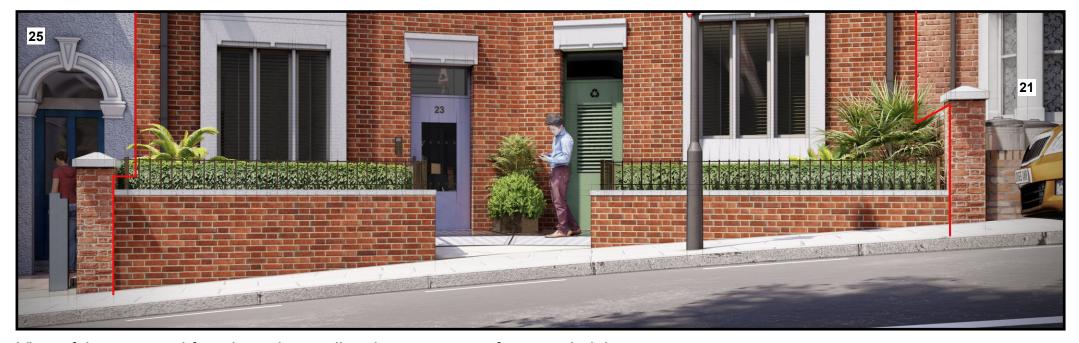

## CGI'S: Proposed front boundary wall and entrance way.

View of the proposed front boundary wall and entrance way seen from eye height.

View of the proposed front boundary wall and entrance way from eye height.