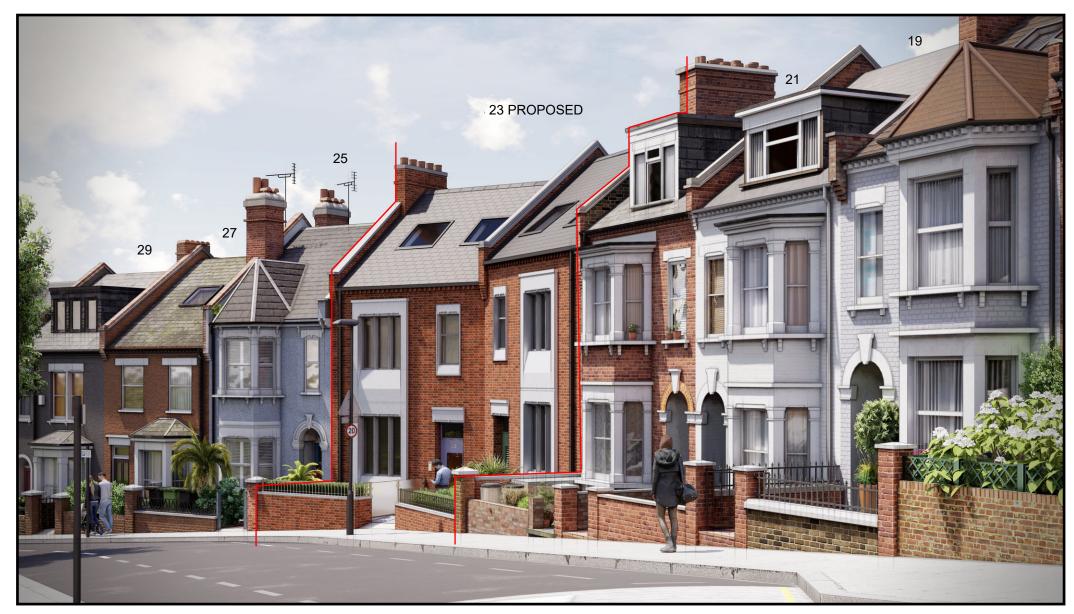

## **CGI'S:** Proposed front elevation.

View of the proposed development front elevation looking N/W.

View of the proposed development looking S/W down Ravenshaw Street.