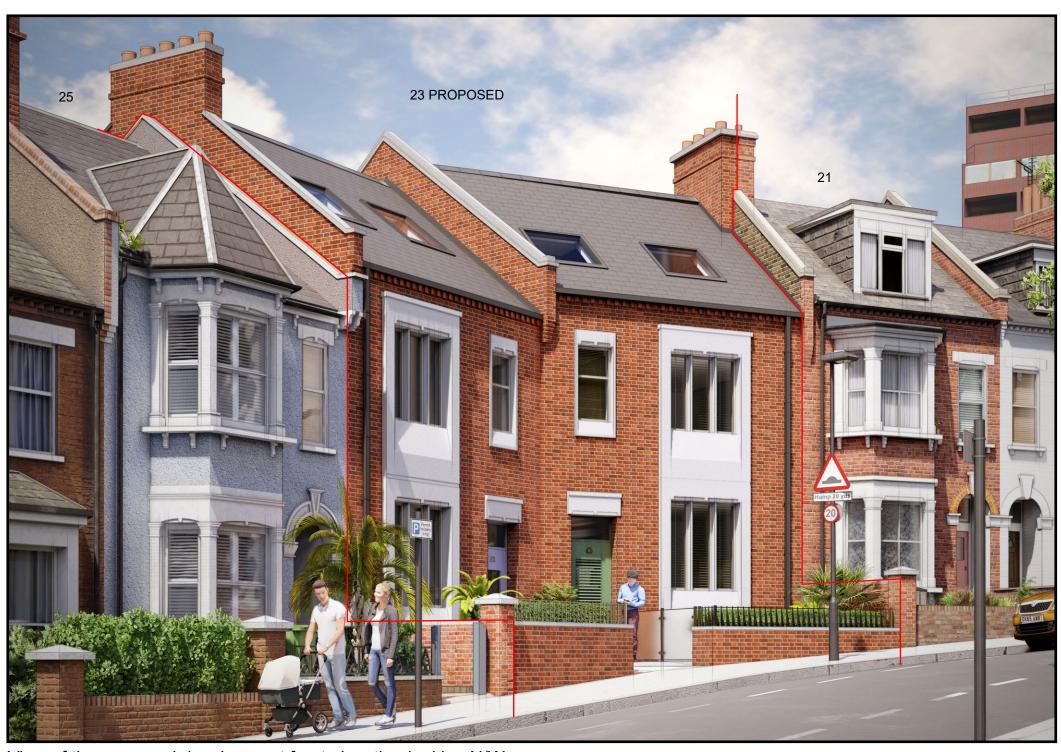

## **CGI'S:** Proposed front elevation.

View of the proposed development front elevation looking N/W.

View of the proposed development looking S/W down Ravenshaw Street.