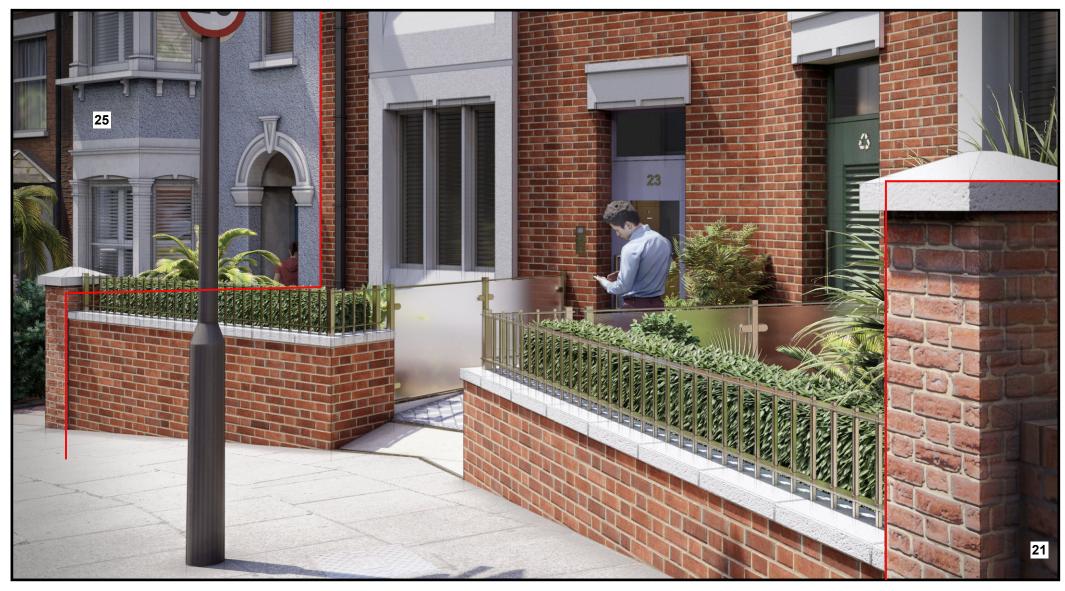

GCI view of the proposed left front boundary wall, showing planting and light-well grille from a 2.5m elevated position.

GCI view of the proposed right front boundary wall, showing planting and light-well grille from a 2.5m elevated position.