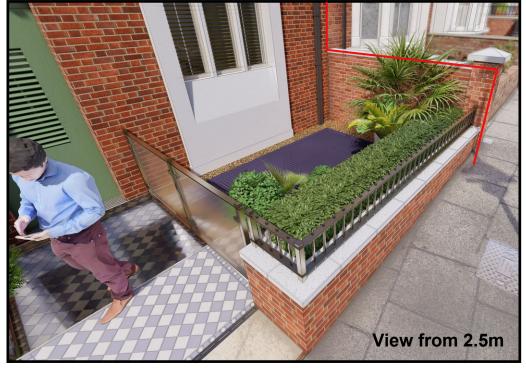

GCI view of the proposed left front boundary wall, showing planting and light-well grille from a 2.5m elevated position.

GCI view of the proposed right front boundary wall, showing planting and light-well grille from a 2.5m elevated position.