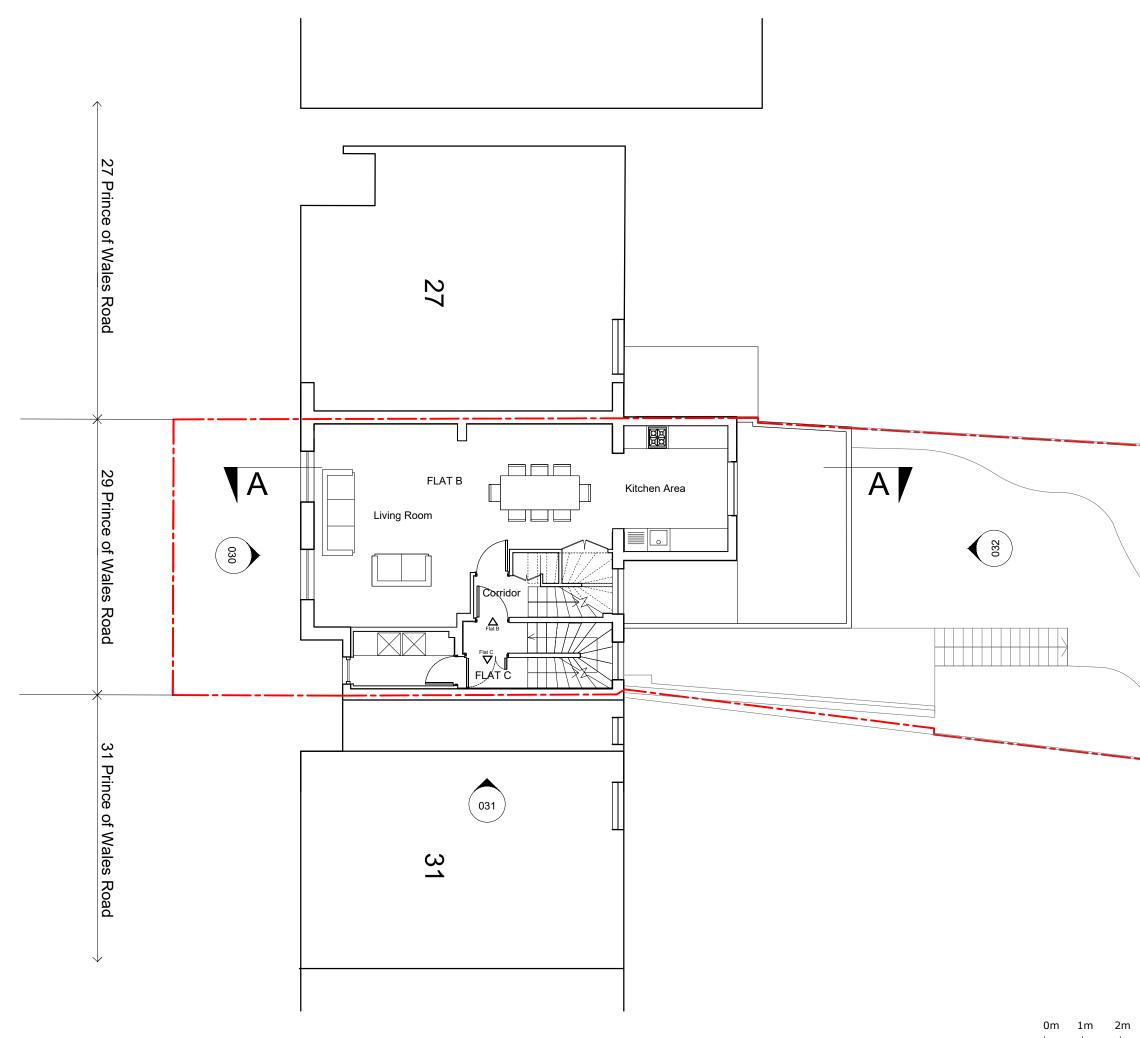

|       |                                                                                              |                    | ,              |    |
|-------|----------------------------------------------------------------------------------------------|--------------------|----------------|----|
|       | All drawings to be read in conjunction with<br>structural engineer's and service engineer's  |                    |                | A3 |
|       | SCALE                                                                                        | 1:10               | 0              | B  |
|       |                                                                                              |                    |                |    |
|       |                                                                                              |                    |                |    |
|       | P1 11.12<br>Rev Date<br>Services                                                             | .20 Planni<br>Note | ng Issue       |    |
|       | Structures                                                                                   |                    |                |    |
|       | Client<br>Nadav Kander & Nicole Verity<br>Project title                                      |                    |                |    |
|       | 29 Prince of Wales Road                                                                      |                    |                |    |
|       | Drawing Title<br>Existing First Floor Plan                                                   |                    |                |    |
|       | Scale 1:100 @ A3                                                                             |                    |                |    |
|       | Project No.<br>191                                                                           | Drawing no.        | Revision<br>P1 |    |
|       | <sup>Status</sup><br>Planning                                                                |                    | ate of Issue   | 20 |
|       |                                                                                              | I                  |                |    |
| 3m 4m | Clive Sall Ar<br>2 Providence Yard<br>Ezra Street<br>London E2 7RJ<br>Copyright CLIVE SALL A |                    |                |    |