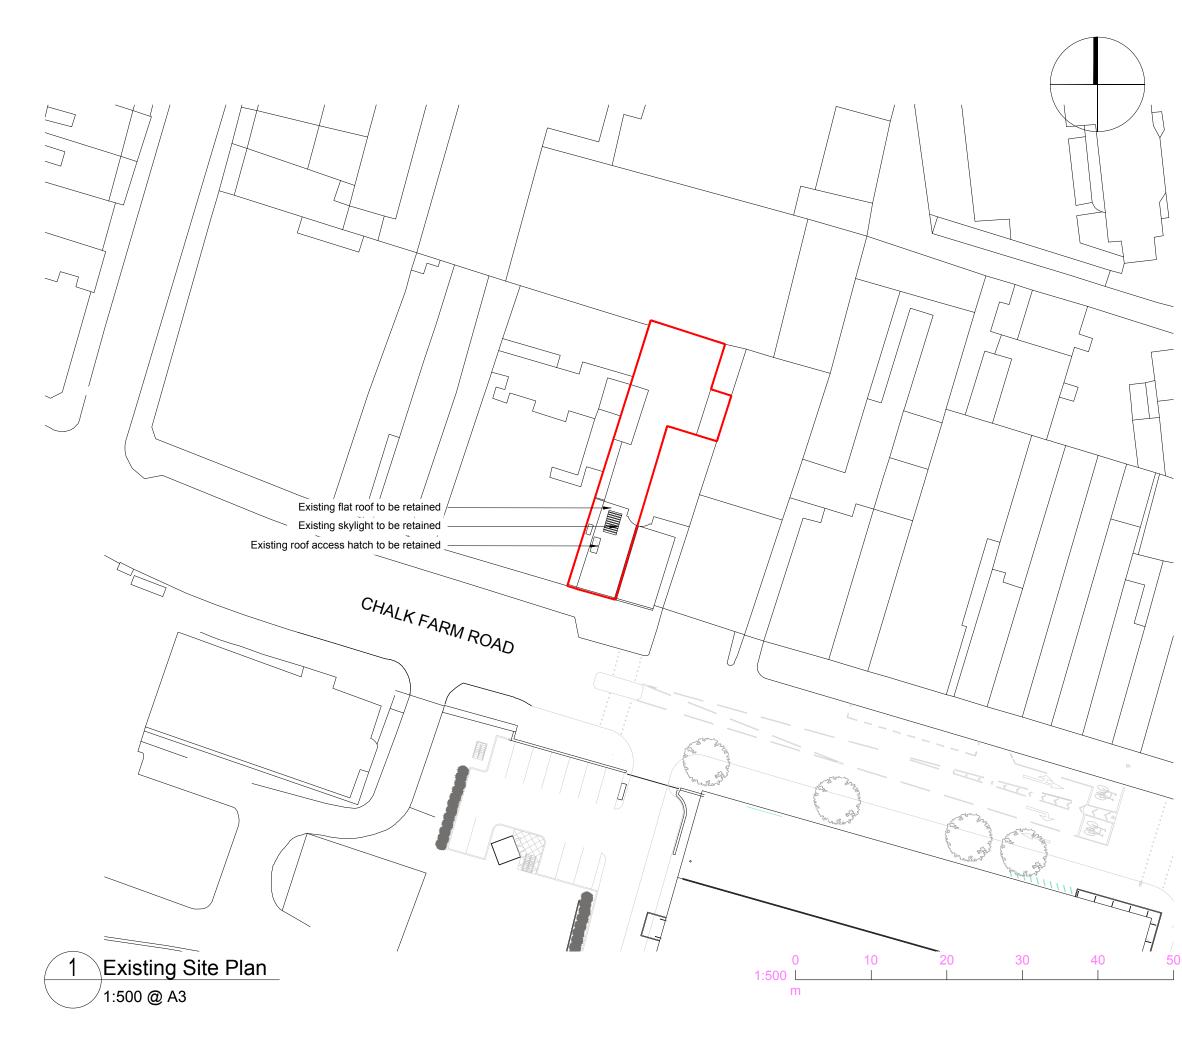

All existing construction levels and dimensions to be checked prior to construction, especially where new construction levels and dimensions are to match existing.

All site dimensions and site levels must be checked on site.

## KEY

Site Boundary Line

LONDON

LEEDS

CARDIFF

DARNTONEGS LTD WORK TO A MANAGEMENT SYSTEM WHICH IS APPROVED TO ISO-9001 BY LROA - CERTIFICATE NUMBER LROA-0947162' LOUGHBOROUGH