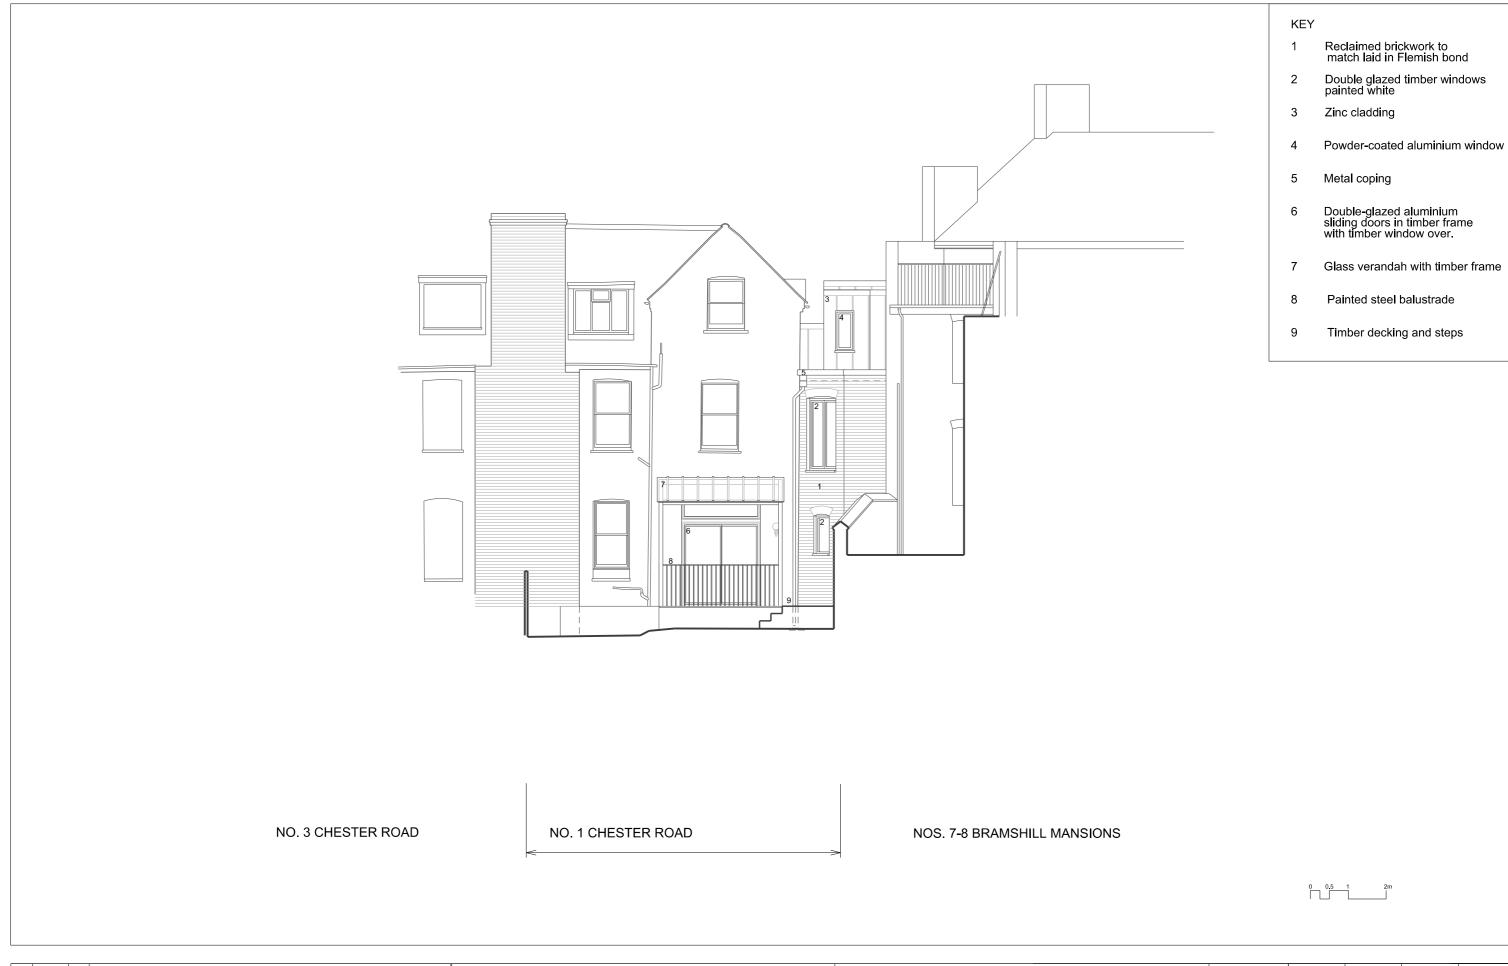

| /. | Date I | Description PLANNING APPLICATION | Do not scale from this drawing All dimensions to be checked on site                                                                                                                                                                                        | 1 CHESTER ROAD, N19                                                | JOB NO. |    | SERIES | NO. | REV |
|----|--------|----------------------------------|------------------------------------------------------------------------------------------------------------------------------------------------------------------------------------------------------------------------------------------------------------|--------------------------------------------------------------------|---------|----|--------|-----|-----|
| _  |        | FLANNING AFFLICATION             | Notify the Architect immediately of any discrepancies This drawing remains the copyright of the Architect  AAB architects Studio 35, Bickerton House, 25 Bickerton Road, London N19 5JT Tel 020 7281 8955 mail@aabarchitects.co.uk www.aabarchitects.co.uk | DRAWING: PROPOSED REAR ELEVATION SCALE: 1:100 at A3 DATE: 12.08.20 | 359     | PL | 3      | 02  | _   |