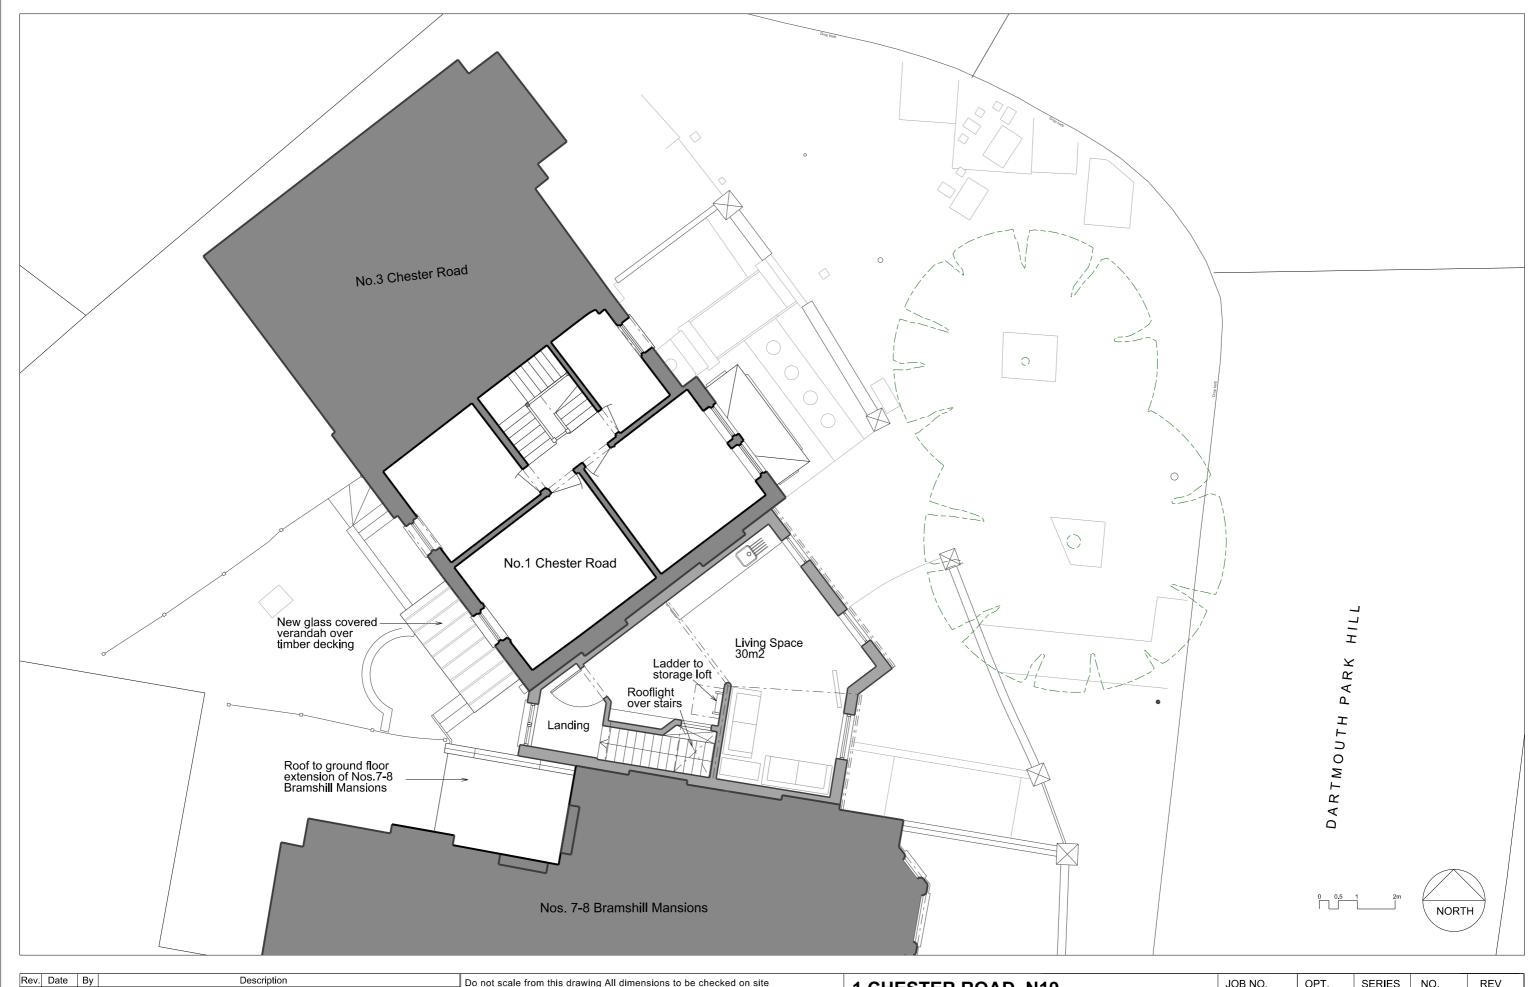

1 CHESTER ROAD, N19

DRAWING: PROPOSED FIRST FLOOR PLAN

SCALE : 1:100 at A3 DATE : 12.08.20

| JOB NO. | OPT. | SERIES | NO. | REV |
|---------|------|--------|-----|-----|
| 359     | PL   | 1      | 02  |     |