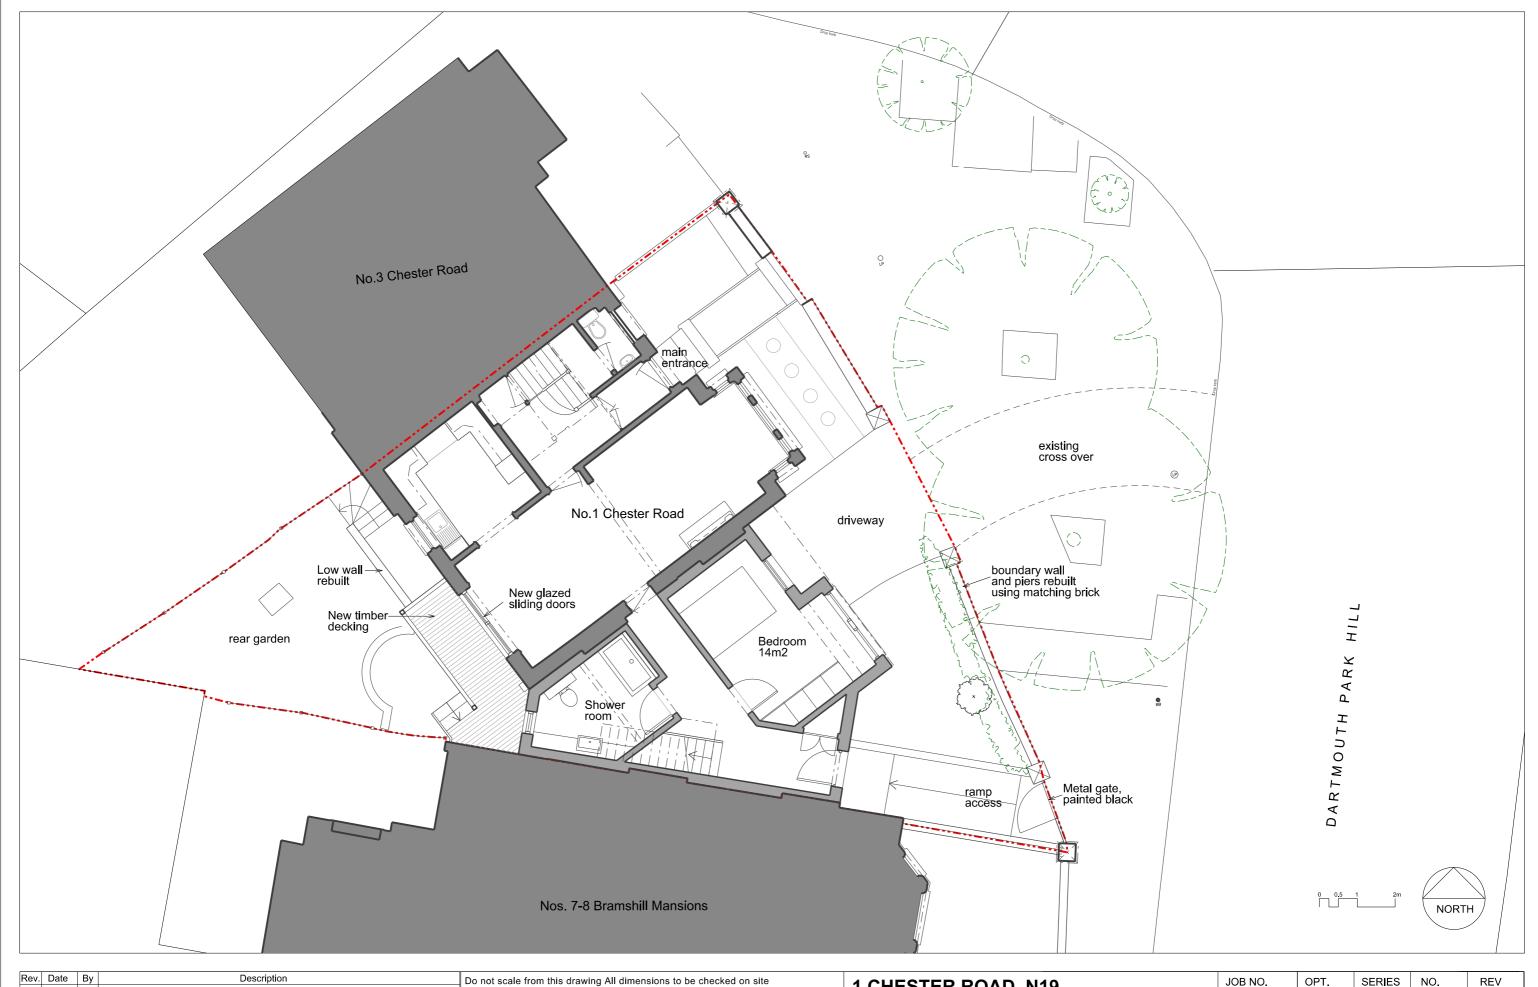

1 CHESTER ROAD, N19

DRAWING: PROPOSED SITE PLAN

SCALE : 1:100 at A3 DATE : 12.08.20

| JOB NO. | OPT. | SERIES | NO. | REV |
|---------|------|--------|-----|-----|
| 359     | PL   | 1      | 01  |     |