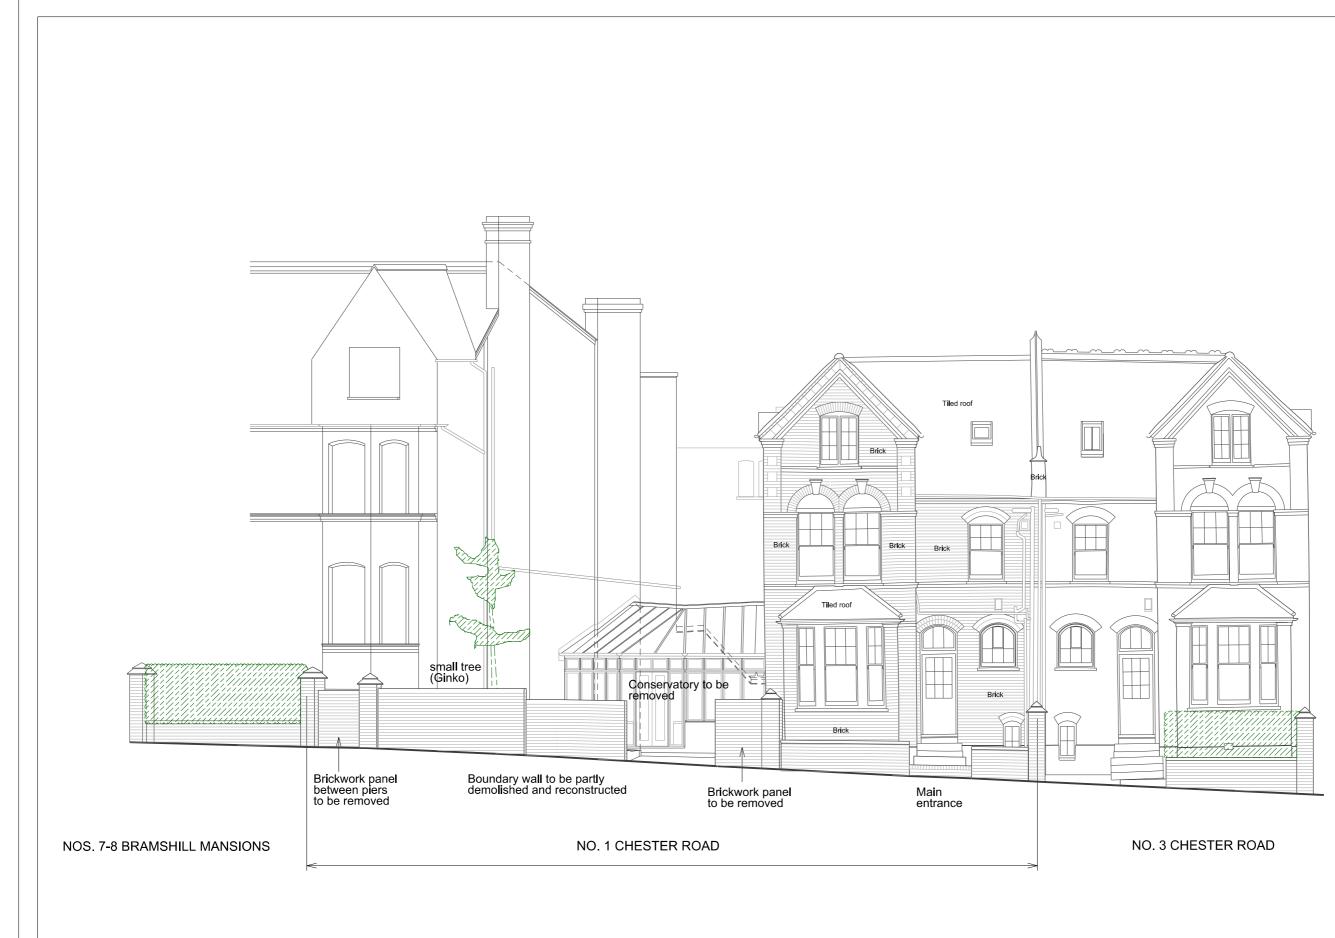

| Rev. Date By Description Do not scale from this drawing All dimensions to be checked on site   PLANNING APPLICATION Notify the Architect immediately of any discrepancies   This drawing remains the copyright of the Architect   ABB architects   Studio 35, Bickerton House, 25 Bickerton Road, London N19 5JT   Tel 020 7281 8955 mail@aabarchitects.co.uk | <b>1 CHESTER ROAD, N19</b> DRAWING : EXISTING FRONT ELEVATIONSCALE : 1:100 at A3DATE : 12.08.20 |
|---------------------------------------------------------------------------------------------------------------------------------------------------------------------------------------------------------------------------------------------------------------------------------------------------------------------------------------------------------------|-------------------------------------------------------------------------------------------------|
|---------------------------------------------------------------------------------------------------------------------------------------------------------------------------------------------------------------------------------------------------------------------------------------------------------------------------------------------------------------|-------------------------------------------------------------------------------------------------|