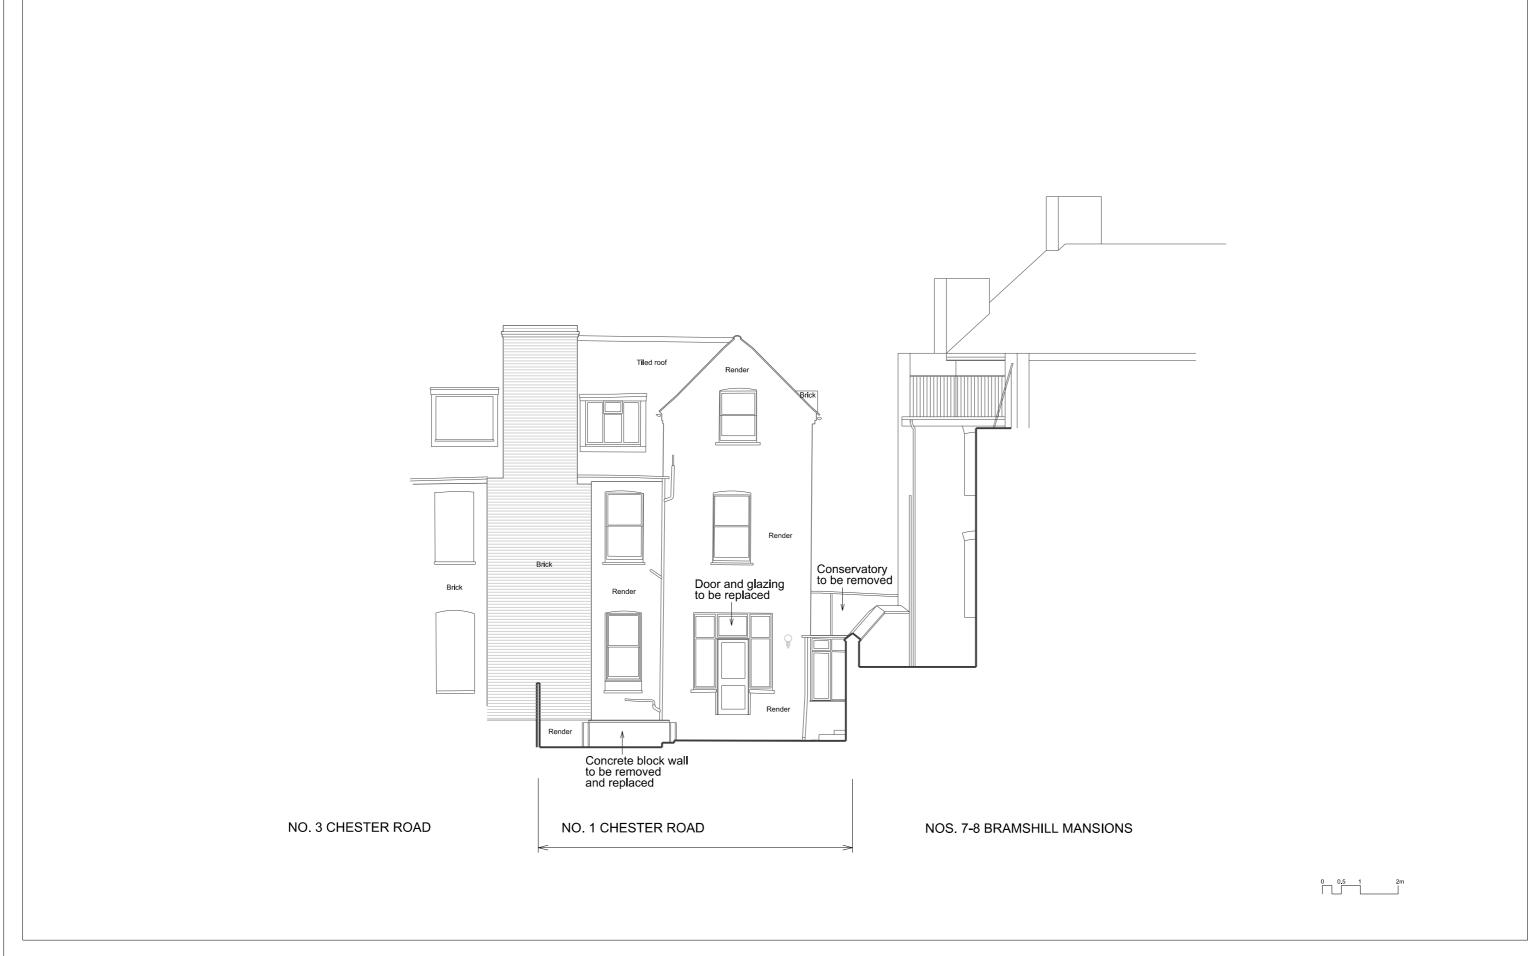

1 CHESTER ROAD, N19
DRAWING: EXISTING REAR ELEVATION

SCALE : 1:100 at A3 DATE : 12.08.20

| JOB NO. |    | SERIES | NO. | REV |
|---------|----|--------|-----|-----|
| 359     | PL | 0      | 31  | -   |