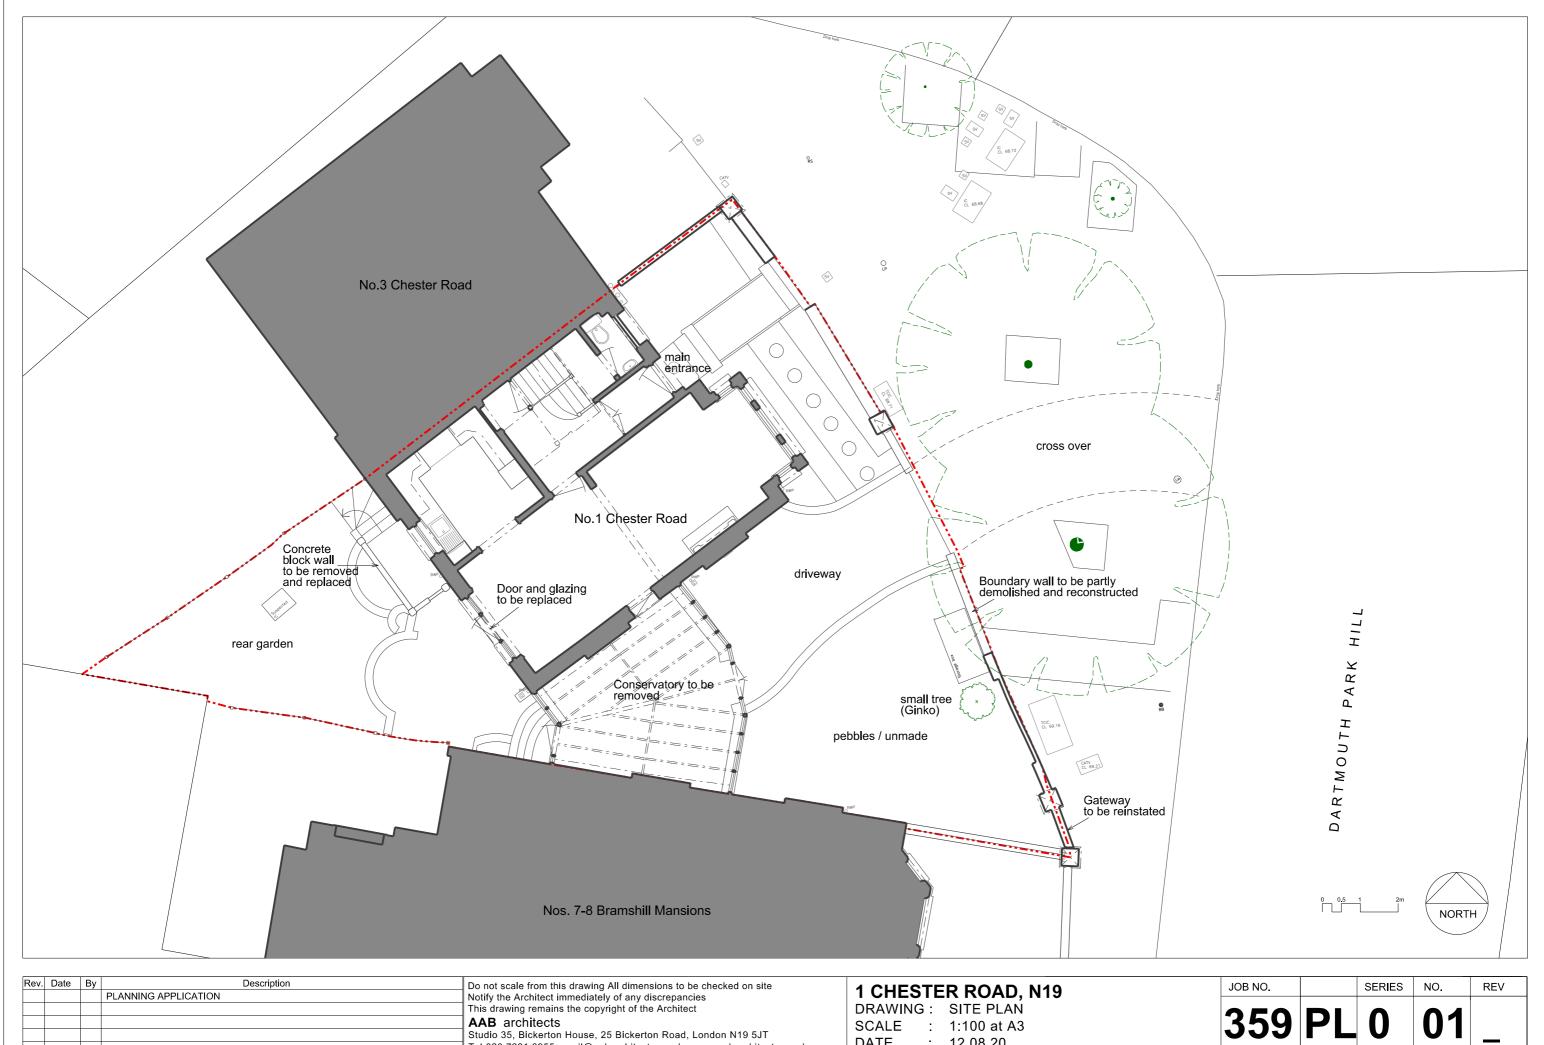

| Rev | v. Da | ate I | By Description | Do not scale from this drawing All dimensions to be checked on site | A CHESTED DOAD NAM  |
|-----|-------|-------|----------------|---------------------------------------------------------------------|---------------------|
|     |       |       |                | Notify the Architect immediately of any discrepancies               | 1 CHESTER ROAD, N19 |
|     |       |       |                | This drawing remains the copyright of the Architect                 | DRAWING : SITE PLAN |
|     |       |       |                | AAB architects                                                      | SCALE : 1:100 at A3 |
|     |       |       |                | Studio 35, Bickerton House, 25 Bickerton Road, London N19 5JT       |                     |
|     |       |       |                | Tel 020 7281 8955 mail@aabarchitects.co.uk www.aabarchitects.co.uk  | DATE : 12.08.20     |
|     |       |       |                |                                                                     |                     |