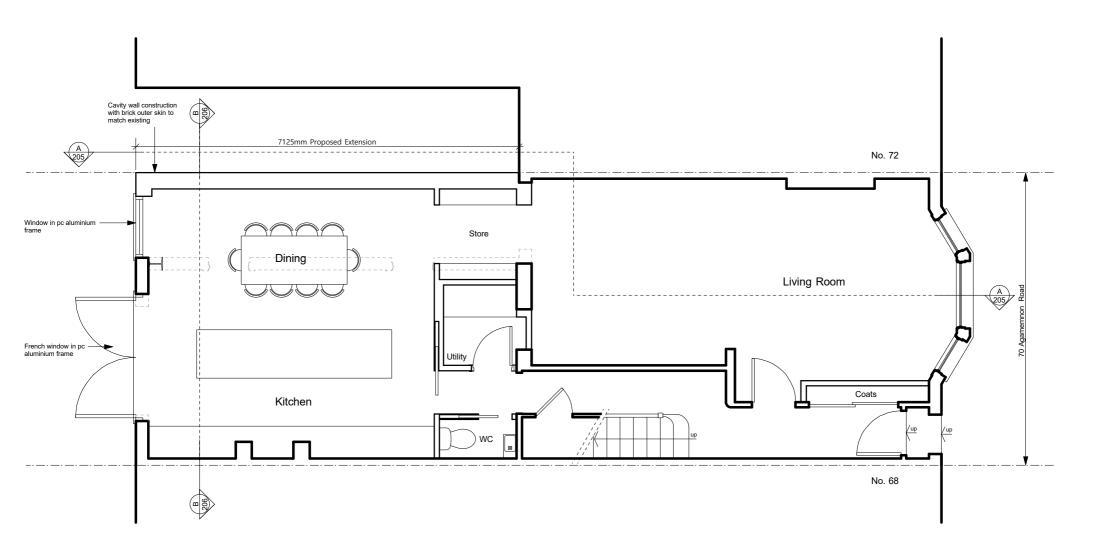

| NOTES                                                                                                                                               | SCALE - m                 | 0m 11                                                 | m <sub>I</sub> 2m                                                      | 3m  | 4m            | REVISIONS                                                        | Job name        | 70 Agamemno                    | on Road NW6 1EH   | 出 20                                     |
|-----------------------------------------------------------------------------------------------------------------------------------------------------|---------------------------|-------------------------------------------------------|------------------------------------------------------------------------|-----|---------------|------------------------------------------------------------------|-----------------|--------------------------------|-------------------|------------------------------------------|
| This drawing was prepared for the purposes indicated below and is to read as preliminary unless otherwise stated.                                   |                           | ractors should carry out s                            | site surveys to confirm<br>e required for the setting out of           |     |               | A 10.12.20 Amended to show two window openings in rear elevation | Drawing title   | Proposed C                     | Fround Floor Plan |                                          |
| Copyright: This drawing is copyright of Space 120 Architects and is is on the terms that it will not be reproduced or copied in whole or any pa     | sued their works prior to | making shop drawings                                  | or otherwise setting-out the                                           |     | <b>≥</b> _ \* |                                                                  | Drawing Number  | r 1694 201                     | Rev A             | ⟨architects⟩                             |
| nor will any information be furnished from it without their consent. Space 120 Architects accepts no liability for the unauthorised use of drawings |                           | Space 120 Architects ac<br>discrepancies in appeara   | ccepts no responsibility for<br>ance of the drawings arising fro       | m   |               |                                                                  | Date of issue   | 23.09.20                       |                   | 120 Winchester Road                      |
| should be notified of drawings developed from this source.  Scaling: This drawing is representative of the building or site and the                 | this drawing for ve       | rification of the Architects                          | oust refer to the printed issue of<br>s intentions and ensure that all |     |               |                                                                  | Scale           | 1:50@A3                        |                   | Highams Park London E4 9JP 07745 895 216 |
| intended works. Contractors should refer to the figured dimensions and should not scale off any part of printed or electronically issued versions   |                           | ned for use is current and<br>been issued in PDF form | d should not rely on printed sca<br>nat.                               | les | _             |                                                                  | Purpose of issu | <ul> <li>Householde</li> </ul> | er Planning App'  | space120@live.com                        |