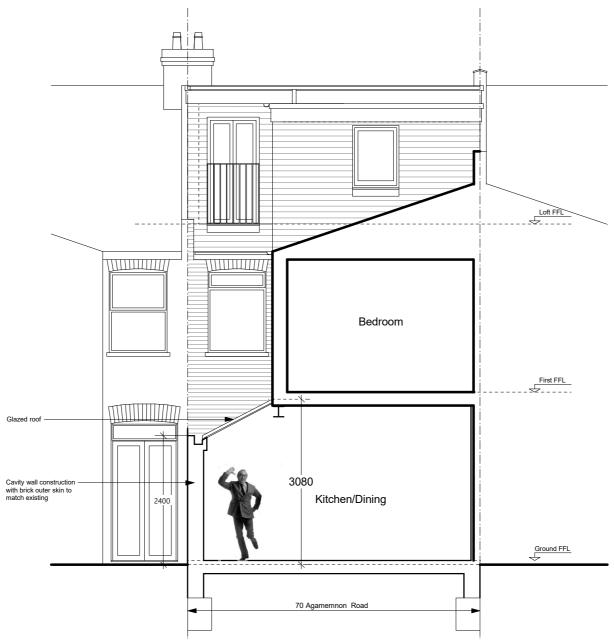

| NOTES                                                                                                                                                                                                                                                                 | SCALE - m                   | 0m 1m                                                  | 2m                                                                | 3m | 4m          | 5m, | REVISIO | NS | Job name        | 70 Agame                              | mnon Road   | NW6 1EH   |                                                |
|-----------------------------------------------------------------------------------------------------------------------------------------------------------------------------------------------------------------------------------------------------------------------|-----------------------------|--------------------------------------------------------|-------------------------------------------------------------------|----|-------------|-----|---------|----|-----------------|---------------------------------------|-------------|-----------|------------------------------------------------|
| This drawing was prepared for the purposes indicated below and is to be read as preliminary unless otherwise stated.  this drawing. Contractors should carry out site surveys to confirm dimensions and details of existing structure required for the setting out of |                             |                                                        |                                                                   |    |             |     |         |    | Drawing title   | Drawing title Proposed Section/Elev A |             |           | Z Z Z U                                        |
| Copyright: This drawing is copyright of Space 120 Architects and is is on the terms that it will not be reproduced or copied in whole or any pa                                                                                                                       | sued their works prior to r |                                                        |                                                                   |    | <b>ڪ</b> \  |     |         |    | Drawing Number  | r 1694 2                              | .05 Rev /   |           | (architects)                                   |
| nor will any information be furnished from it without their consent. Spac<br>120 Architects accepts no liability for the unauthorised use of drawings                                                                                                                 |                             | Space 120 Architects acce<br>iscrepancies in appearant |                                                                   |    |             |     |         |    | Date of issue   | 23.09.20                              | )           |           | 120 Winchester Road                            |
| should be notified of drawings developed from this source.  Scaling: This drawing is representative of the building or site and the                                                                                                                                   | this drawing for veri       | fication of the Architects in                          | st refer to the printed issue of<br>ntentions and ensure that all |    | ~ \ \ . \ • |     |         |    | Scale           | 1:50@A                                | 3           |           | Highams Park<br>London E4 9JP<br>07745 895 216 |
| intended works. Contractors should refer to the figured dimensions and                                                                                                                                                                                                |                             | ed for use is current and s                            | should not rely on printed scale:                                 | s  | -           |     |         |    | Purpose of issu | Househo                               | older Plant | ning Ann' | space120@live.com                              |