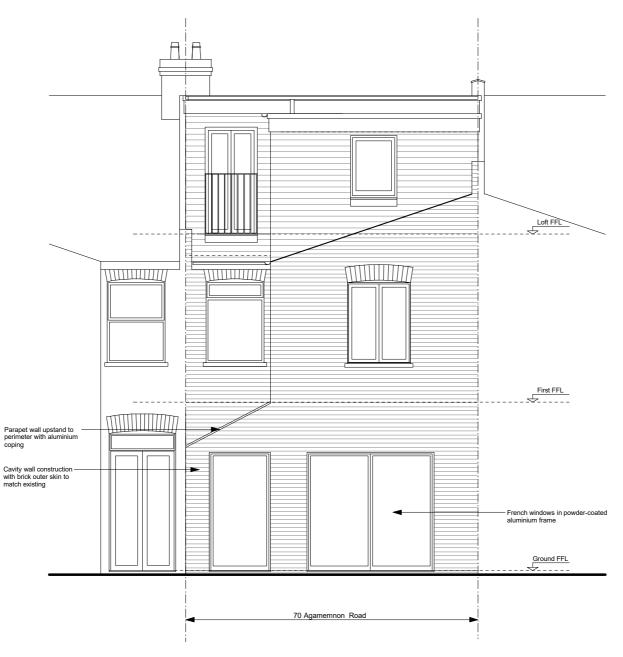

| NOTES                                                                                                                                              | SCALE - m                                                                                                                                                     | 3m 4m 5 | m | REVISIONS | Job name                          | 70 Agamemnon Road NW6 1EH | #I 20                                            |
|----------------------------------------------------------------------------------------------------------------------------------------------------|---------------------------------------------------------------------------------------------------------------------------------------------------------------|---------|---|-----------|-----------------------------------|---------------------------|--------------------------------------------------|
| This drawing was prepared for the purposes indicated below and is to read as preliminary unless otherwise stated.                                  | be this drawing. Contractors should carry out site surveys to confirm dimensions and details of existing structure required for the setting out of            |         |   |           | Drawing title Proposed Section B  |                           | S(architects)                                    |
|                                                                                                                                                    | ssued their works prior to making shop drawings or otherwise setting-out the                                                                                  |         |   |           | Drawing Number 1694   206   Rev / |                           |                                                  |
|                                                                                                                                                    | Receive Electronic issue: Space 120 Architects accepts no responsibility for small omissions from or discrepancies in appearance of the drawings arising from |         |   |           |                                   |                           | 120 Winchester Road                              |
| should be notified of drawings developed from this source.  Scaling: This drawing is representative of the building or site and the                |                                                                                                                                                               | A       |   |           |                                   |                           | Highams Park<br>London E4 9JP<br>- 07745 895 216 |
| intended works. Contractors should refer to the figured dimensions ar<br>should not scale off any part of printed or electronically issued version |                                                                                                                                                               |         |   |           | Purpose of issu                   | space120@live.com         |                                                  |