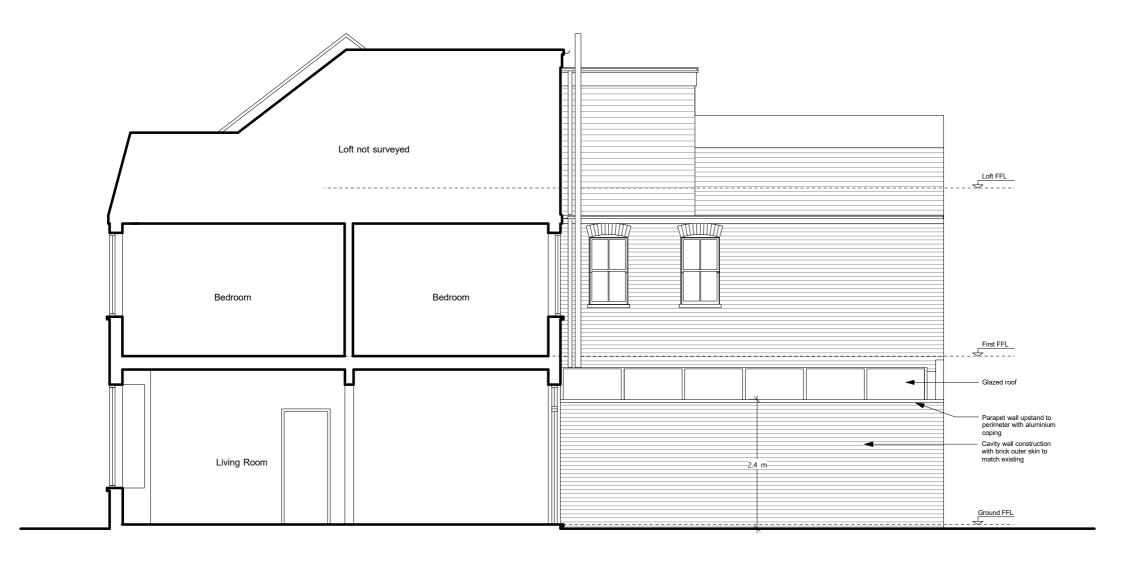

| NOTES                                                                                                                                              | SCALE - m                                                                                                                                                     | 3m 4m 5 | m | REVISIONS | Job name                          | 70 Agamemnon Road NW6 1EH | #I 20                                            |
|----------------------------------------------------------------------------------------------------------------------------------------------------|---------------------------------------------------------------------------------------------------------------------------------------------------------------|---------|---|-----------|-----------------------------------|---------------------------|--------------------------------------------------|
| This drawing was prepared for the purposes indicated below and is to read as preliminary unless otherwise stated.                                  | be this drawing. Contractors should carry out site surveys to confirm dimensions and details of existing structure required for the setting out of            |         |   |           | Drawing title Proposed Section B  |                           | S(architects)                                    |
|                                                                                                                                                    | ssued their works prior to making shop drawings or otherwise setting-out the                                                                                  |         |   |           | Drawing Number 1694   206   Rev / |                           |                                                  |
|                                                                                                                                                    | Receive Electronic issue: Space 120 Architects accepts no responsibility for small omissions from or discrepancies in appearance of the drawings arising from |         |   |           |                                   |                           | 120 Winchester Road                              |
| should be notified of drawings developed from this source.  Scaling: This drawing is representative of the building or site and the                |                                                                                                                                                               | A       |   |           |                                   |                           | Highams Park<br>London E4 9JP<br>- 07745 895 216 |
| intended works. Contractors should refer to the figured dimensions ar<br>should not scale off any part of printed or electronically issued version |                                                                                                                                                               |         |   |           | Purpose of issu                   | space120@live.com         |                                                  |