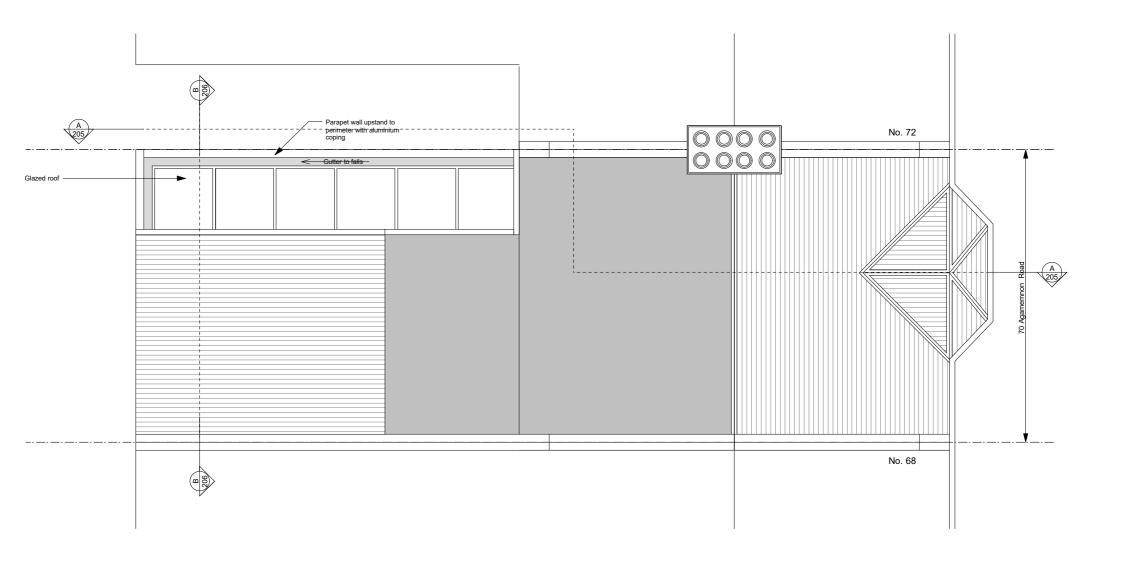

| NOTES                                                                                                                                                                                                                                                                                                                                    | SCALE - m                | 0m ,1m | 2m | 3m | 4m           | 5m              | REVISIONS                                  | Job name       | 70 Agamemnon Road NW6 1EH     | #1 2 O                                         |
|------------------------------------------------------------------------------------------------------------------------------------------------------------------------------------------------------------------------------------------------------------------------------------------------------------------------------------------|--------------------------|--------|----|----|--------------|-----------------|--------------------------------------------|----------------|-------------------------------|------------------------------------------------|
| This drawing was prepared for the purposes indicated below and is to be read as preliminary unless otherwise stated.  this drawing. Contractors should carry out site surveys to confirm dimensions and details of existing structure required for the setting out of                                                                    |                          |        |    |    |              |                 |                                            | Drawing title  | Proposed Roof Plan            | (architects)                                   |
| Copyright: This drawing is copyright of Space 120 Architects and is issued their works prior to making shop drawings or otherwise setting-out the on the terms that it will not be reproduced or copied in whole or any part works.                                                                                                      |                          |        |    | ŕ  | <b>∻</b> √   |                 |                                            | Drawing Number | Drawing Number 1694 203 Rev / |                                                |
| nor will any information be furnished from it without their consent. Space 120 Architects accepts no responsibility for 120 Architects accepts no liability for the unauthorised use of drawings and should be notified of drawings developed from this source.  Scaling: This drawing is representative of the building or site and the |                          |        |    |    | ' <b>*</b> : |                 |                                            | Date of issue  | 23.09.20                      | 120 Winchester Road                            |
|                                                                                                                                                                                                                                                                                                                                          |                          |        |    |    |              |                 |                                            | Scale          | 1:50@A3                       | Highams Park<br>London E4 9JP<br>07745 895 216 |
| intended works. Contractors should refer to the figured dimensions and should not scale off any part of printed or electronically issued versions                                                                                                                                                                                        | ot rely on printed scale | es     | -  |    |              | Purpose of issu | Purpose of issue Householder Planning App' |                |                               |                                                |