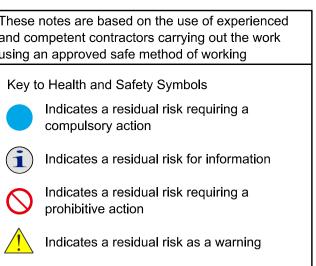

|             | are additional to hazards/risks normally associated with this<br>Numbers correspond to Risk Register references - see Genera<br>ng for details. |
|-------------|-------------------------------------------------------------------------------------------------------------------------------------------------|
| Constructio | n                                                                                                                                               |
| <b>C</b> 01 | Asbestos within existing platform structure                                                                                                     |
| <u>C03</u>  | Platform structure - vehicle weight limit