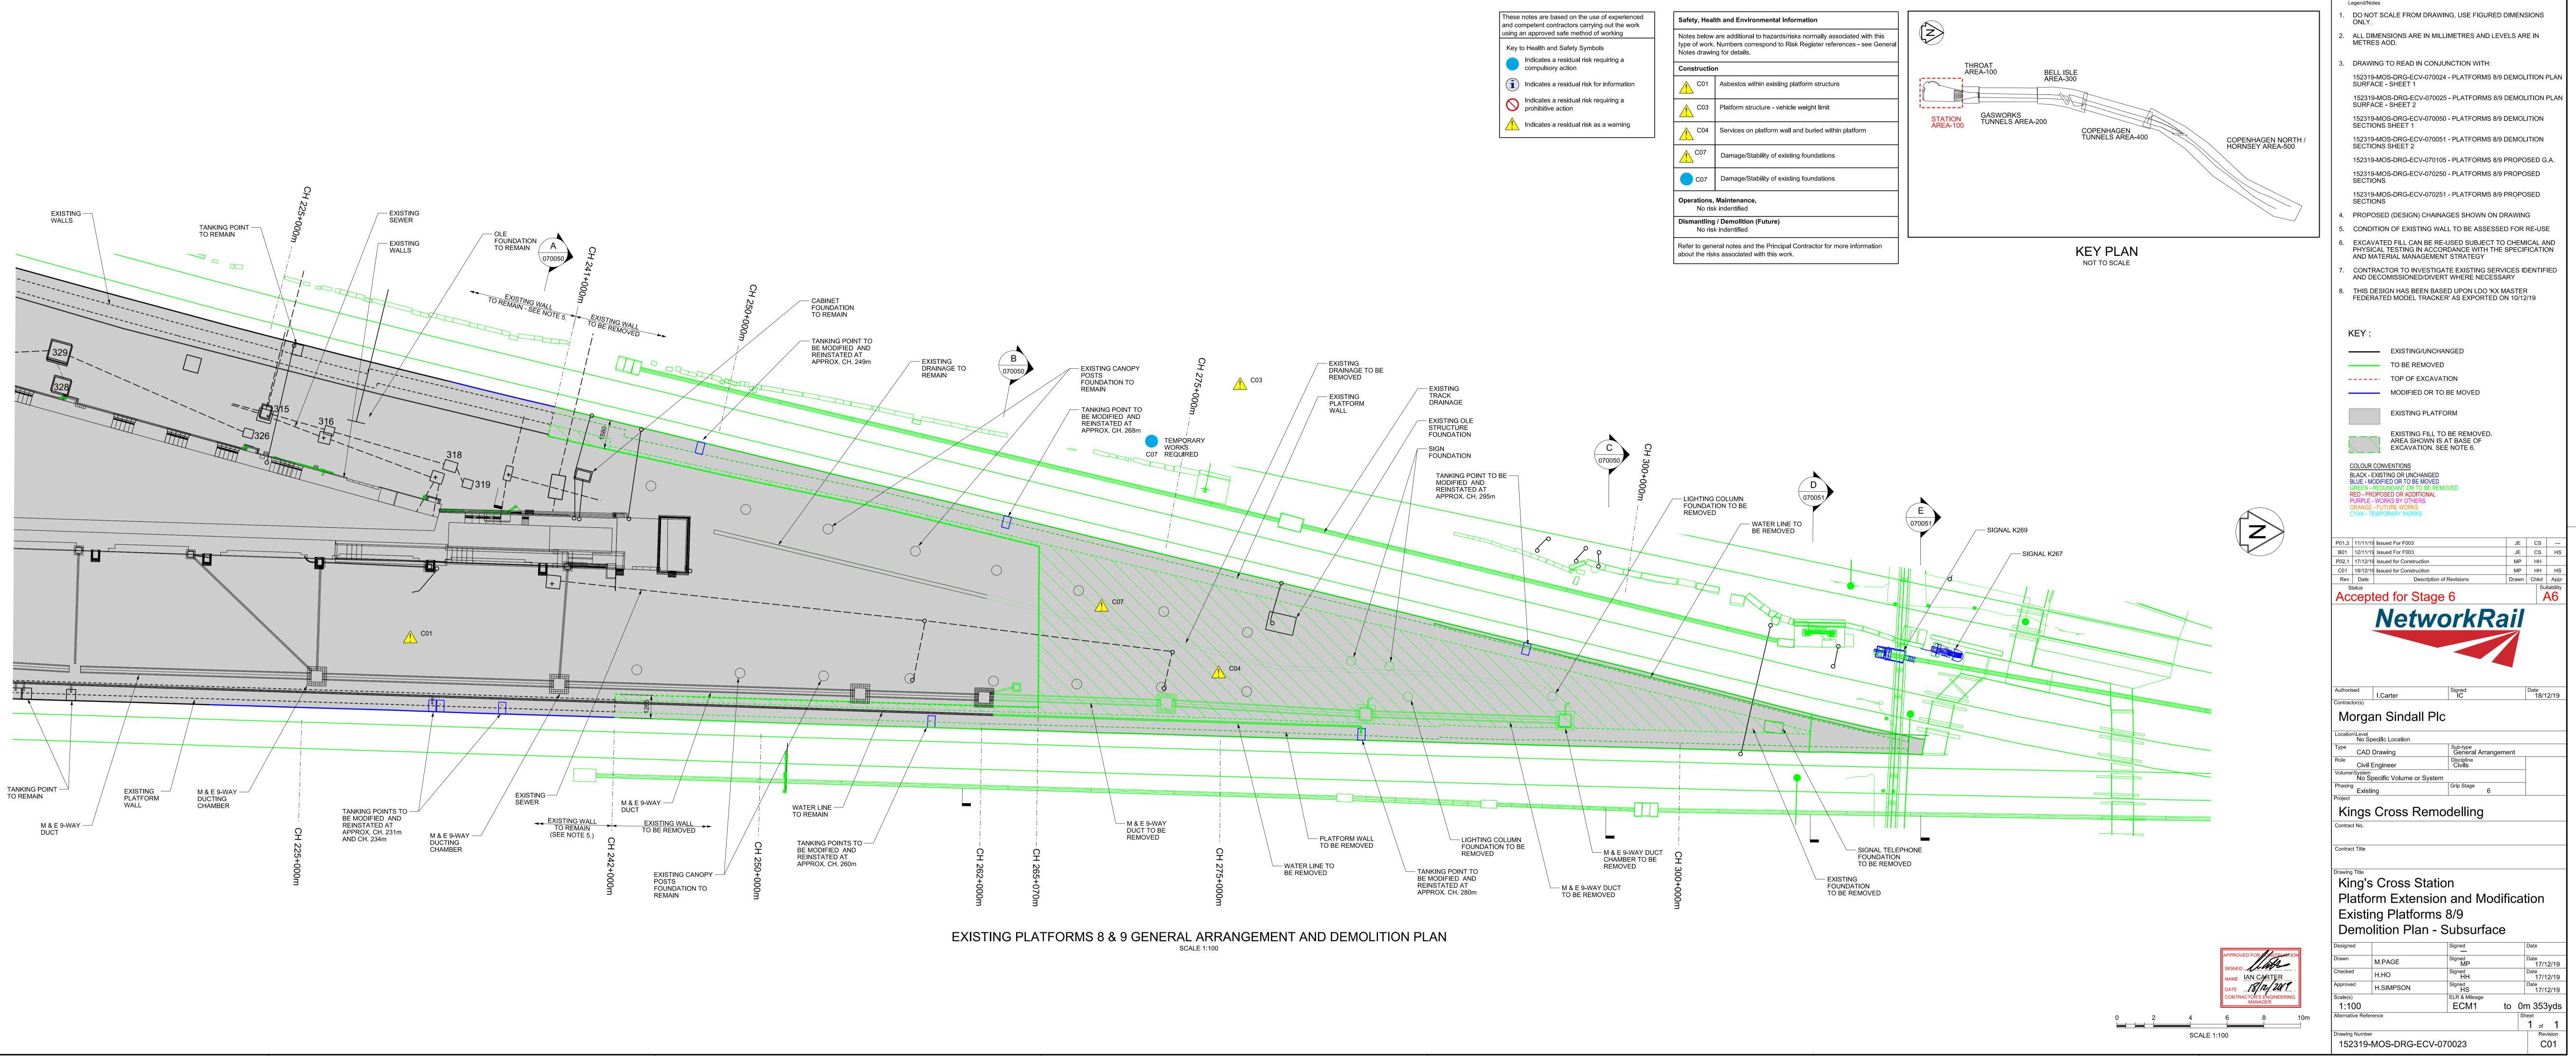

|             | are additional to hazards/risks normally associated with this<br>Numbers correspond to Risk Register references - see Genera<br>ng for details. |
|-------------|-------------------------------------------------------------------------------------------------------------------------------------------------|
| Constructio | n                                                                                                                                               |
| <b>C</b> 01 | Asbestos within existing platform structure                                                                                                     |
| <u>C03</u>  | Platform structure - vehicle weight limit                                                                                                       |
| C04         | Services on platform wall and buried within platform                                                                                            |
| <u>C07</u>  | Damage/Stability of existing foundations                                                                                                        |
| <b>C</b> 07 | Damage/Stability of existing foundations                                                                                                        |
| -           | Maintenance,<br>< indentified                                                                                                                   |
| -           | / <b>Demolition (Future)</b><br>< indentified                                                                                                   |