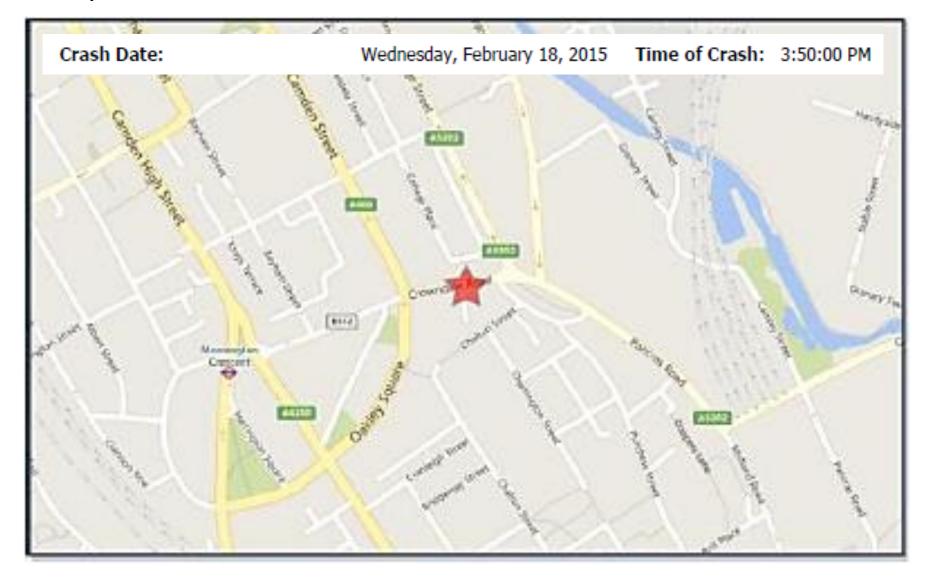

## The Assessment says.....

- 2.34 Reference has been made to the www.crashmap.co.uk website to obtain the latest 60 months of collision data for roads within 100m of the site. There was only one collision recorded at the Crowndale Court / Crowndale Road junction.......
- 2.35 It is therefore considered that the local highway network had a good personal injury collision (PIC) record and that the proposed development ......is not expected to give rise to any unacceptable road safety issues within the area studied.