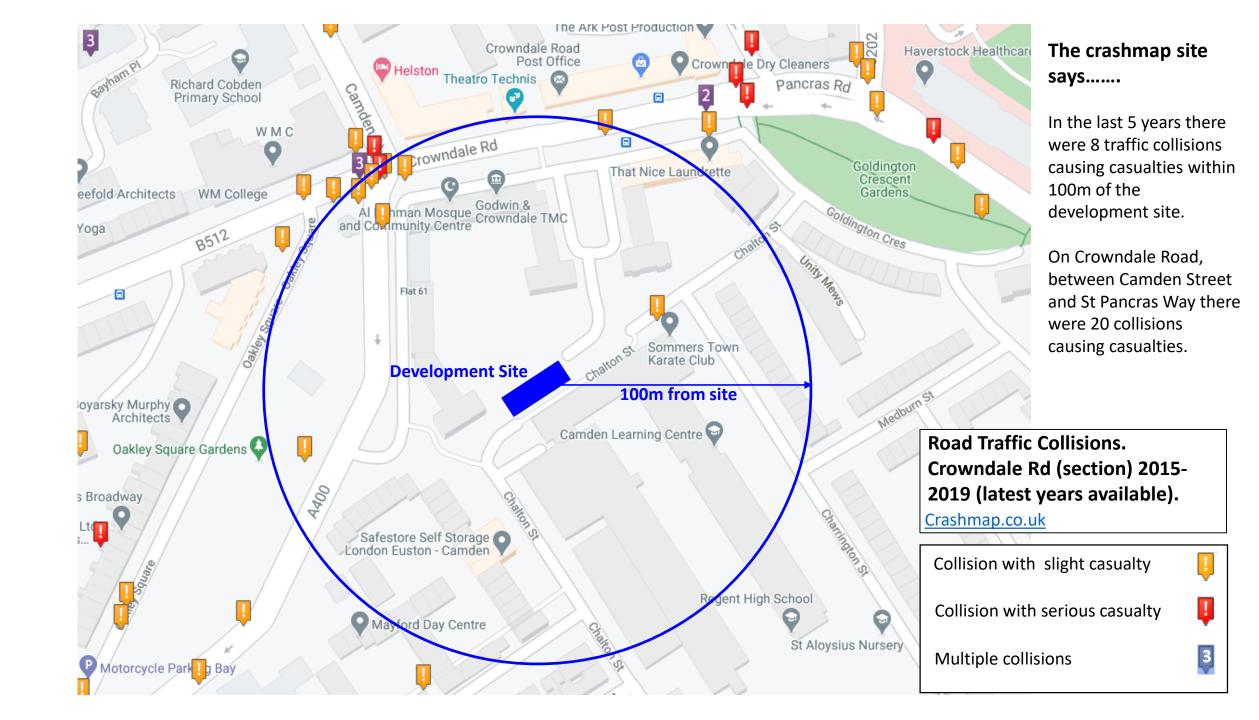

## The Assessment says.....

- 2.34 Reference has been made to the www.crashmap.co.uk website to obtain the latest 60 months of collision data for roads within 100m of the site. There was only one collision recorded at the Crowndale Court / Crowndale Road junction.......
- 2.35 It is therefore considered that the local highway network had a good personal injury collision (PIC) record and that the proposed development ......is not expected to give rise to any unacceptable road safety issues within the area studied.