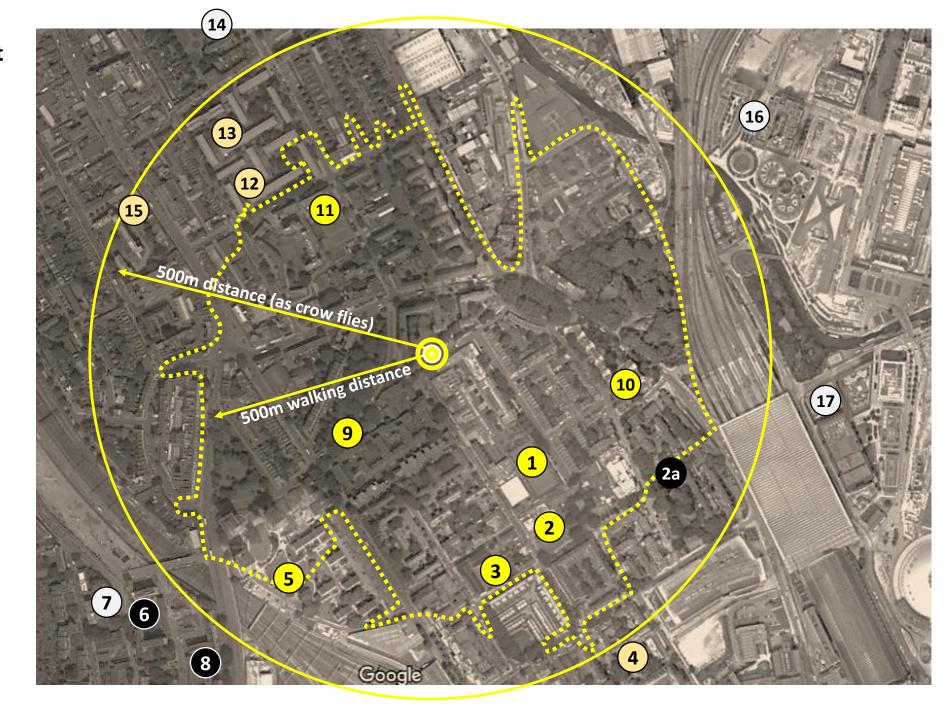

## Walk distance to alternative play sites.

Within 500m walk distance of development.

Within 500m from site (as crow flies)

Over 500m from site (as crow flies)

Site no longer exists (Site 2a yet to be demolished)