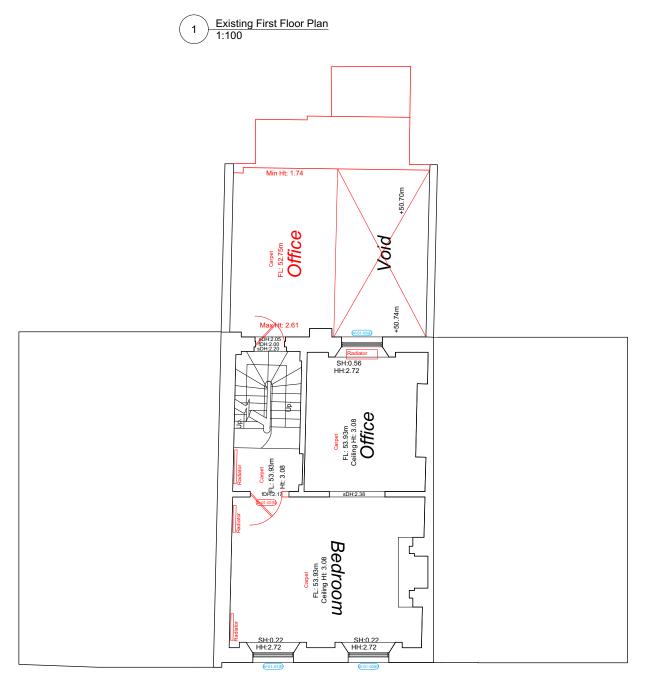

OUTLINE OF EXISTING BUILDING - - - -

MITZMAN architects llp

Existing & Proposed First Ground Floor

5m

Unit 1 Primrose Mews

Sharpleshall Street

London NW1 8YW

FILE REFERENCE