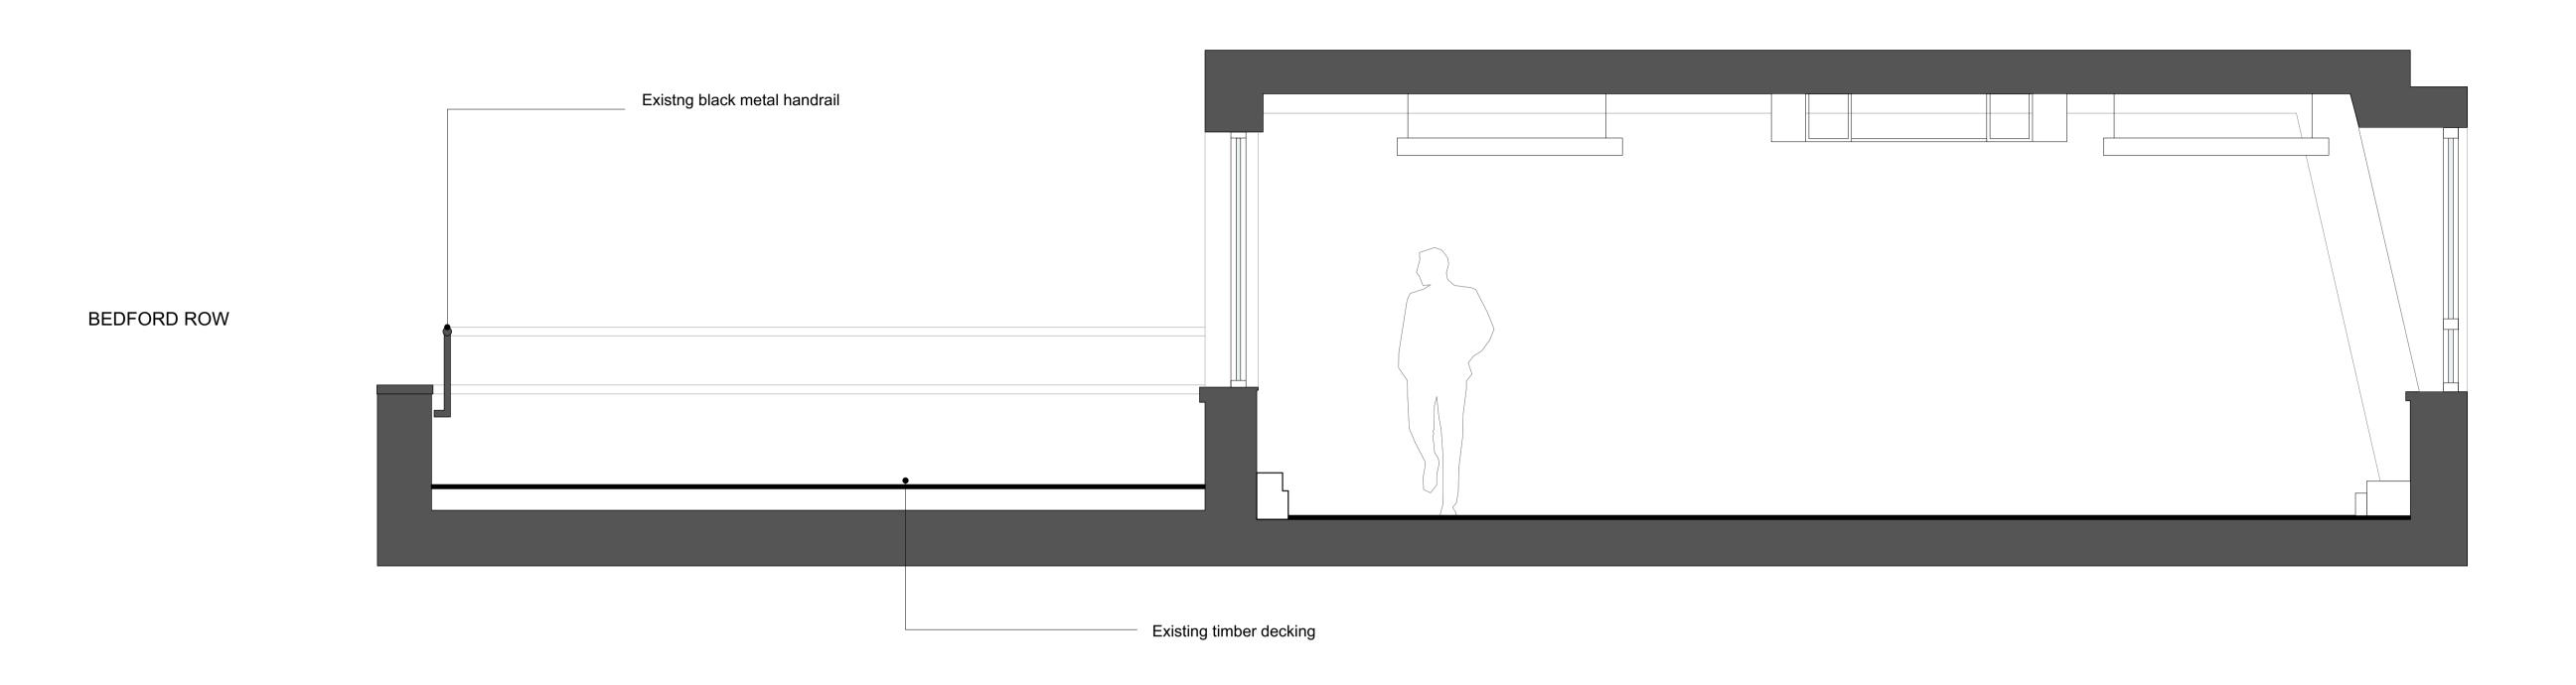

REAR COURTYARD

01 Existing Fourth Floor Section
Scale 1:25@A1

9 10 M

Date Dec 2020 Job Ref. 283 Project 20-22 Bedford Row All dimensions to be checked on site prior to commencement of any works, and/or preparation of any shop drawings. Revision Date Amendment 11/12/2020 Issued for Planning Sizes of and dimensions to any structural or services elements are indicative only. See structural and service engineers drawings for actual sizes / dimensions. Scale Drawn Check Title
1:25@A1 JM AM Existing & Proposed Fourth Floor Sections This drawing to be read in conjunction with all other Architect's drawings, specifications and other Consultants' information. Client Ref Drwg. no. 283(PL)06 Status All proprietary systems shown on this drawing are to be installed strictly in accordance with the Manufacturers/Suppliers recommended details. PLANNING Any discrepancies between information shown on this drawing and any other contract information or manufacturers/suppliers recommendations is to be brought to the attention of the Architect. Hale Brown Architects Ltd. Studio 1.04, Edinburgh House, 170 Kennington Lane, SE11 5DP T: 020 3735 7442 E: mail@halebrown.com W: www.halebrown.com