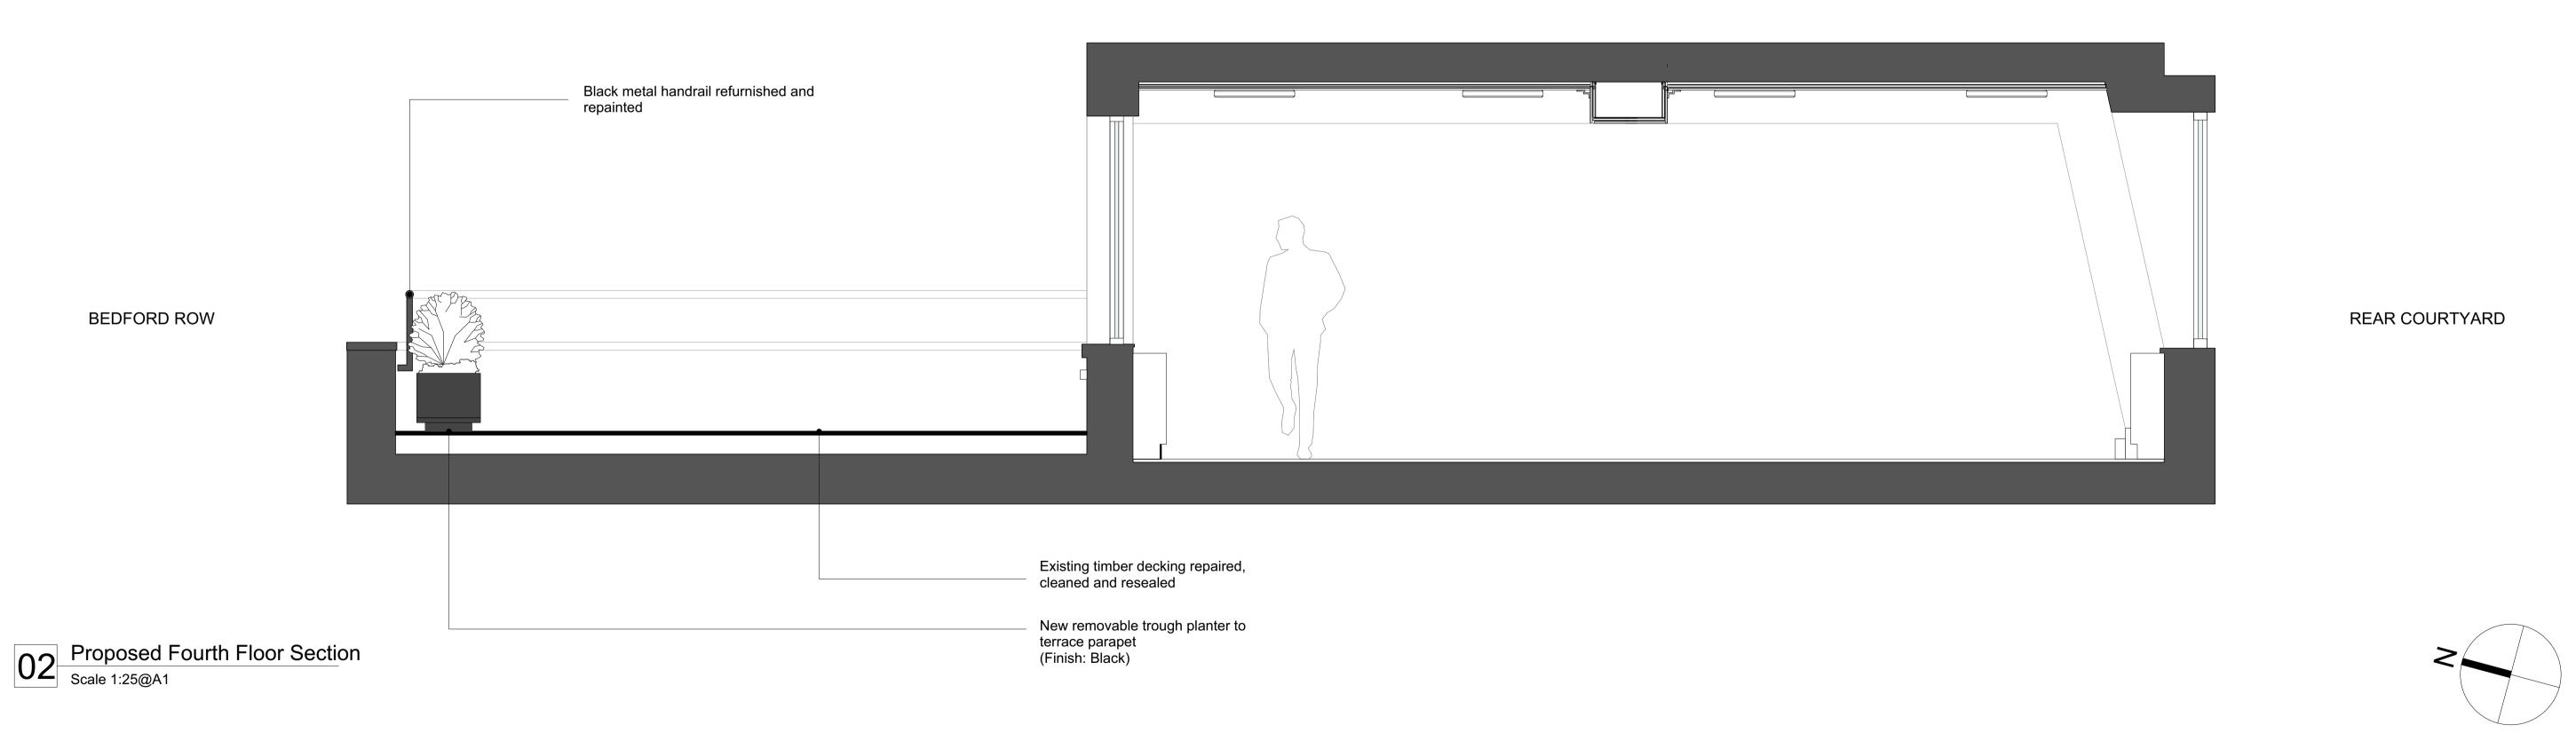

REAR COURTYARD

01 Existing Fourth Floor Section
Scale 1:25@A1

9 10 M

Date Dec 2020 Job Ref. 283 Project 20-22 Bedford Row All dimensions to be checked on site prior to commencement of any works, and/or preparation of any shop drawings. Revision Date Amendment 11/12/2020 Issued for Planning Sizes of and dimensions to any structural or services elements are indicative only. See structural and service engineers drawings for actual sizes / dimensions. Scale Drawn Check Title
1:25@A1 JM AM Existing & Proposed Fourth Floor Sections This drawing to be read in conjunction with all other Architect's drawings, specifications and other Consultants' information. Client Ref Drwg. no. 283(PL)06 Status All proprietary systems shown on this drawing are to be installed strictly in accordance with the Manufacturers/Suppliers recommended details. PLANNING Any discrepancies between information shown on this drawing and any other contract information or manufacturers/suppliers recommendations is to be brought to the attention of the Architect. Hale Brown Architects Ltd. Studio 1.04, Edinburgh House, 170 Kennington Lane, SE11 5DP T: 020 3735 7442 E: mail@halebrown.com W: www.halebrown.com