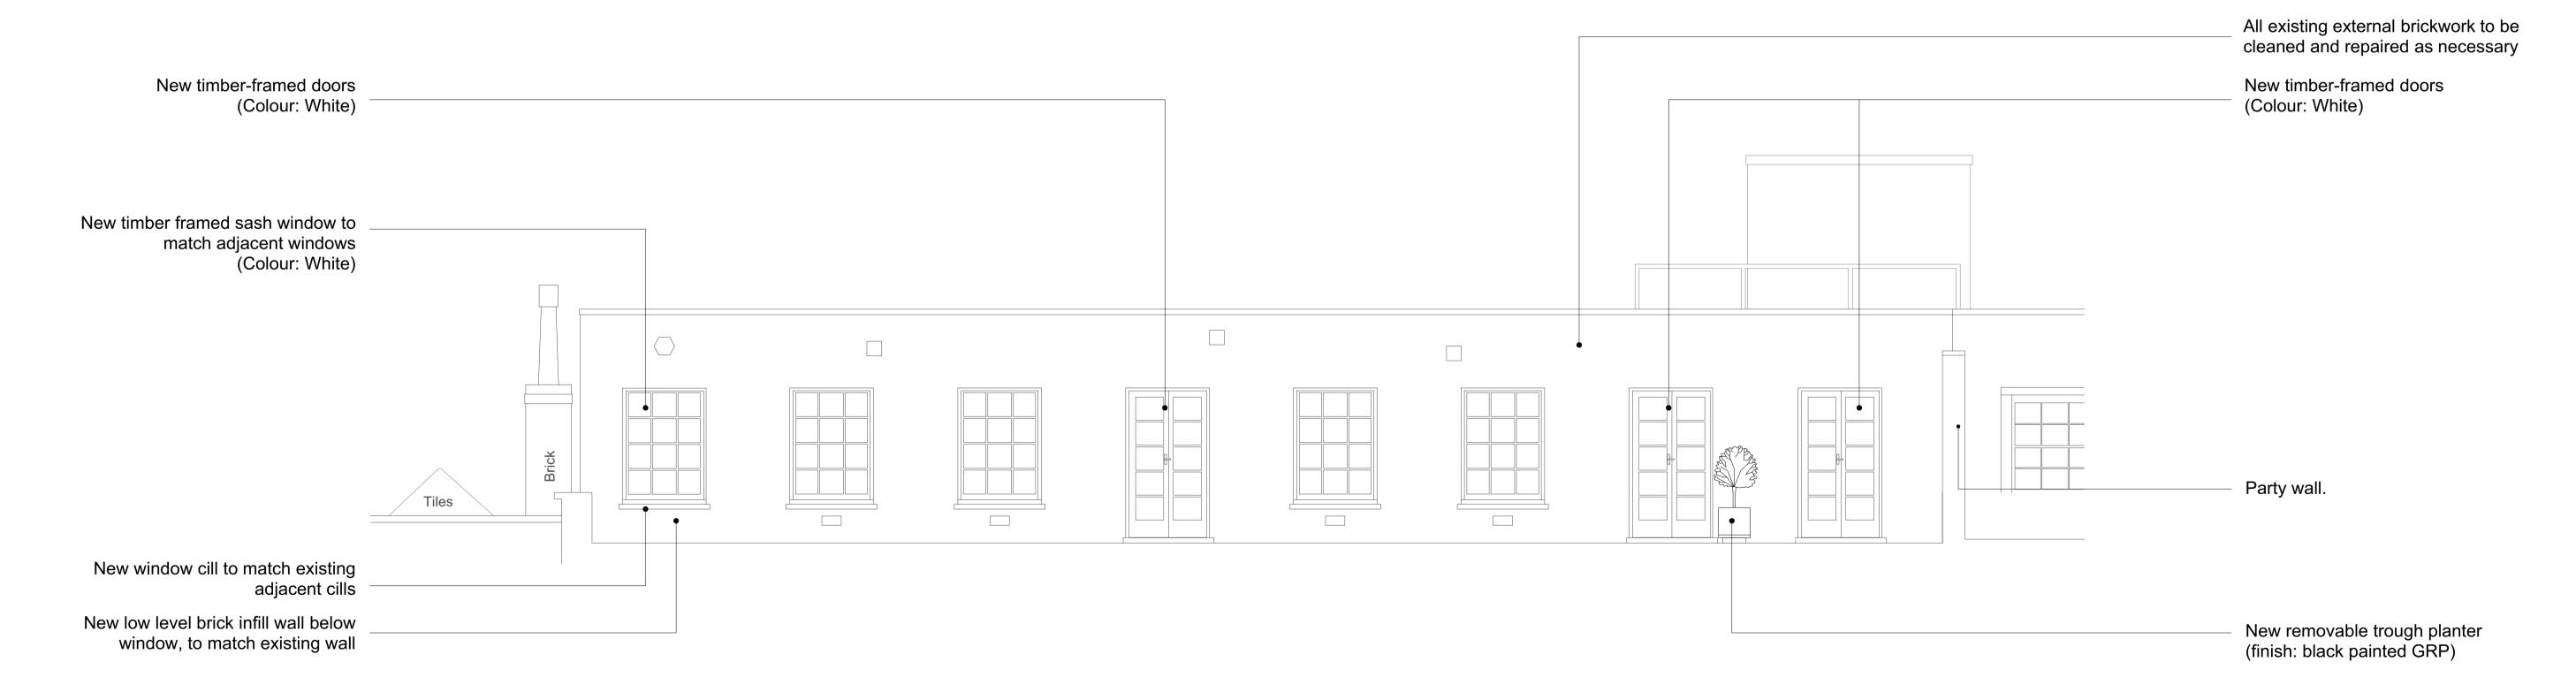

## PLANNING

A Existing Front Elevation - Fourth Floor
Scale 1:20@A1

B Proposed Front Elevation - Fourth Floor
Scale 1:20@A1

| 0 | 5 | 6 | 7 | 8 | 9 | 10 M |
|---|---|---|---|---|---|------|
|   |   |   |   |   |   |      |