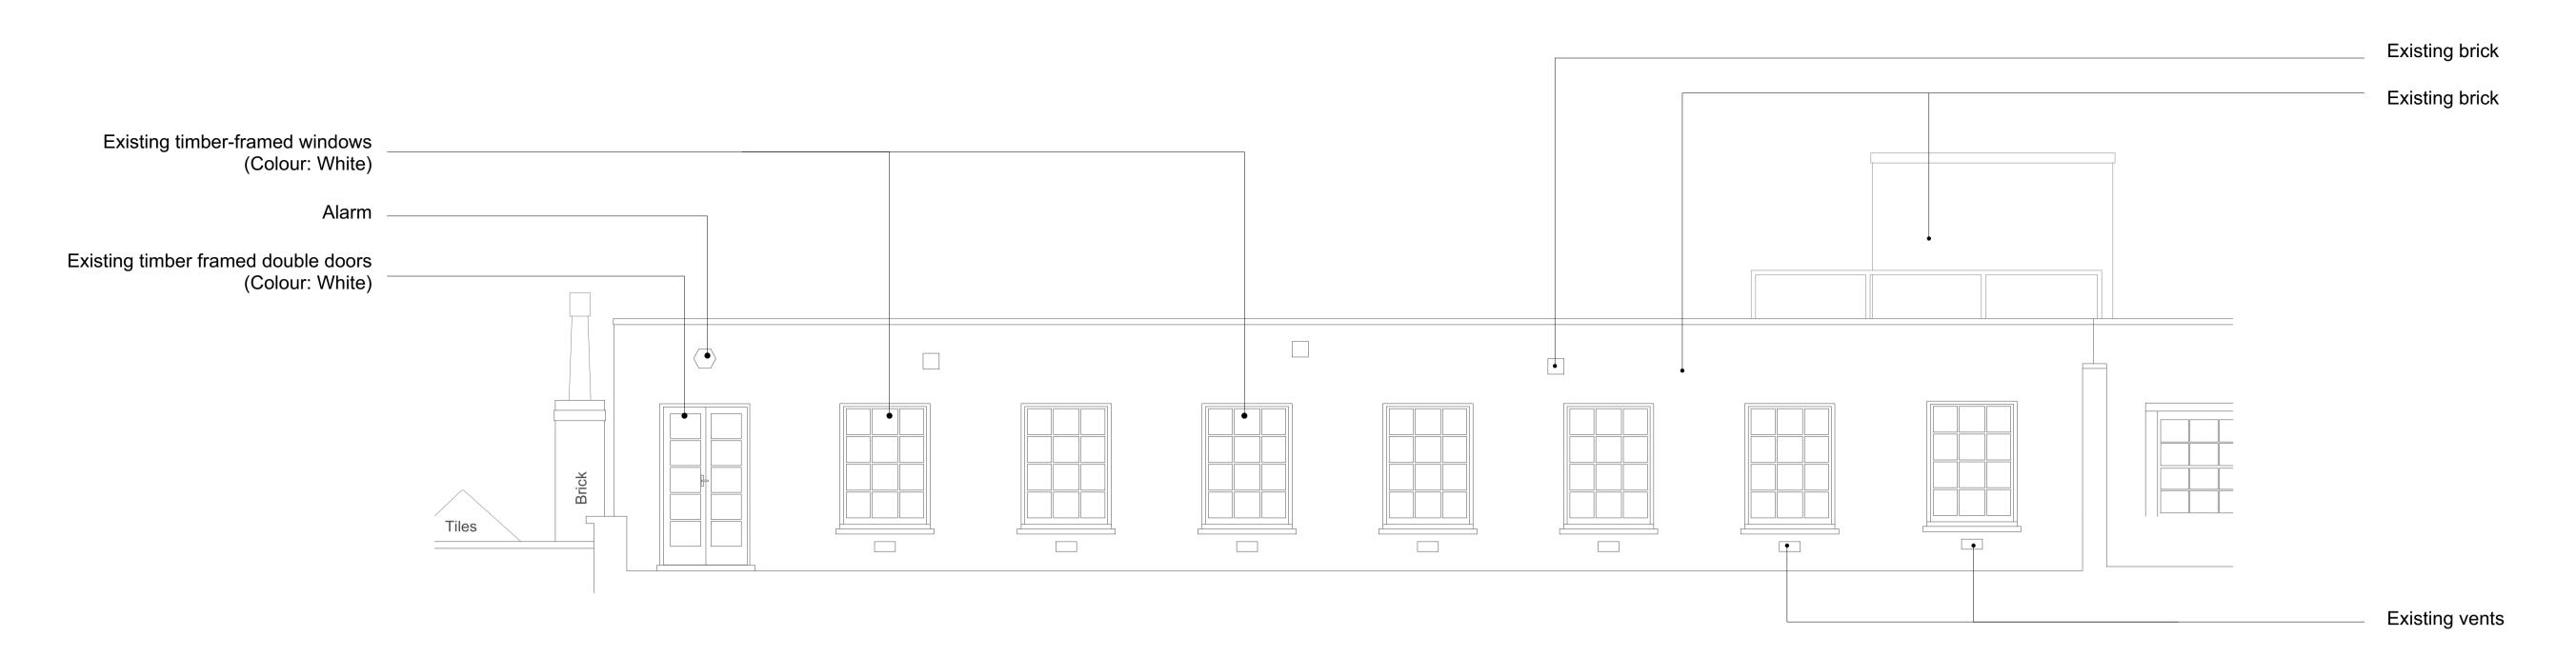

## PLANNING

A Existing Front Elevation - Fourth Floor
Scale 1:20@A1

B Proposed Front Elevation - Fourth Floor
Scale 1:20@A1

| 0 | 5 | 6 | 7 | 8 | 9 | 10 M |
|---|---|---|---|---|---|------|
|   |   |   |   |   |   |      |