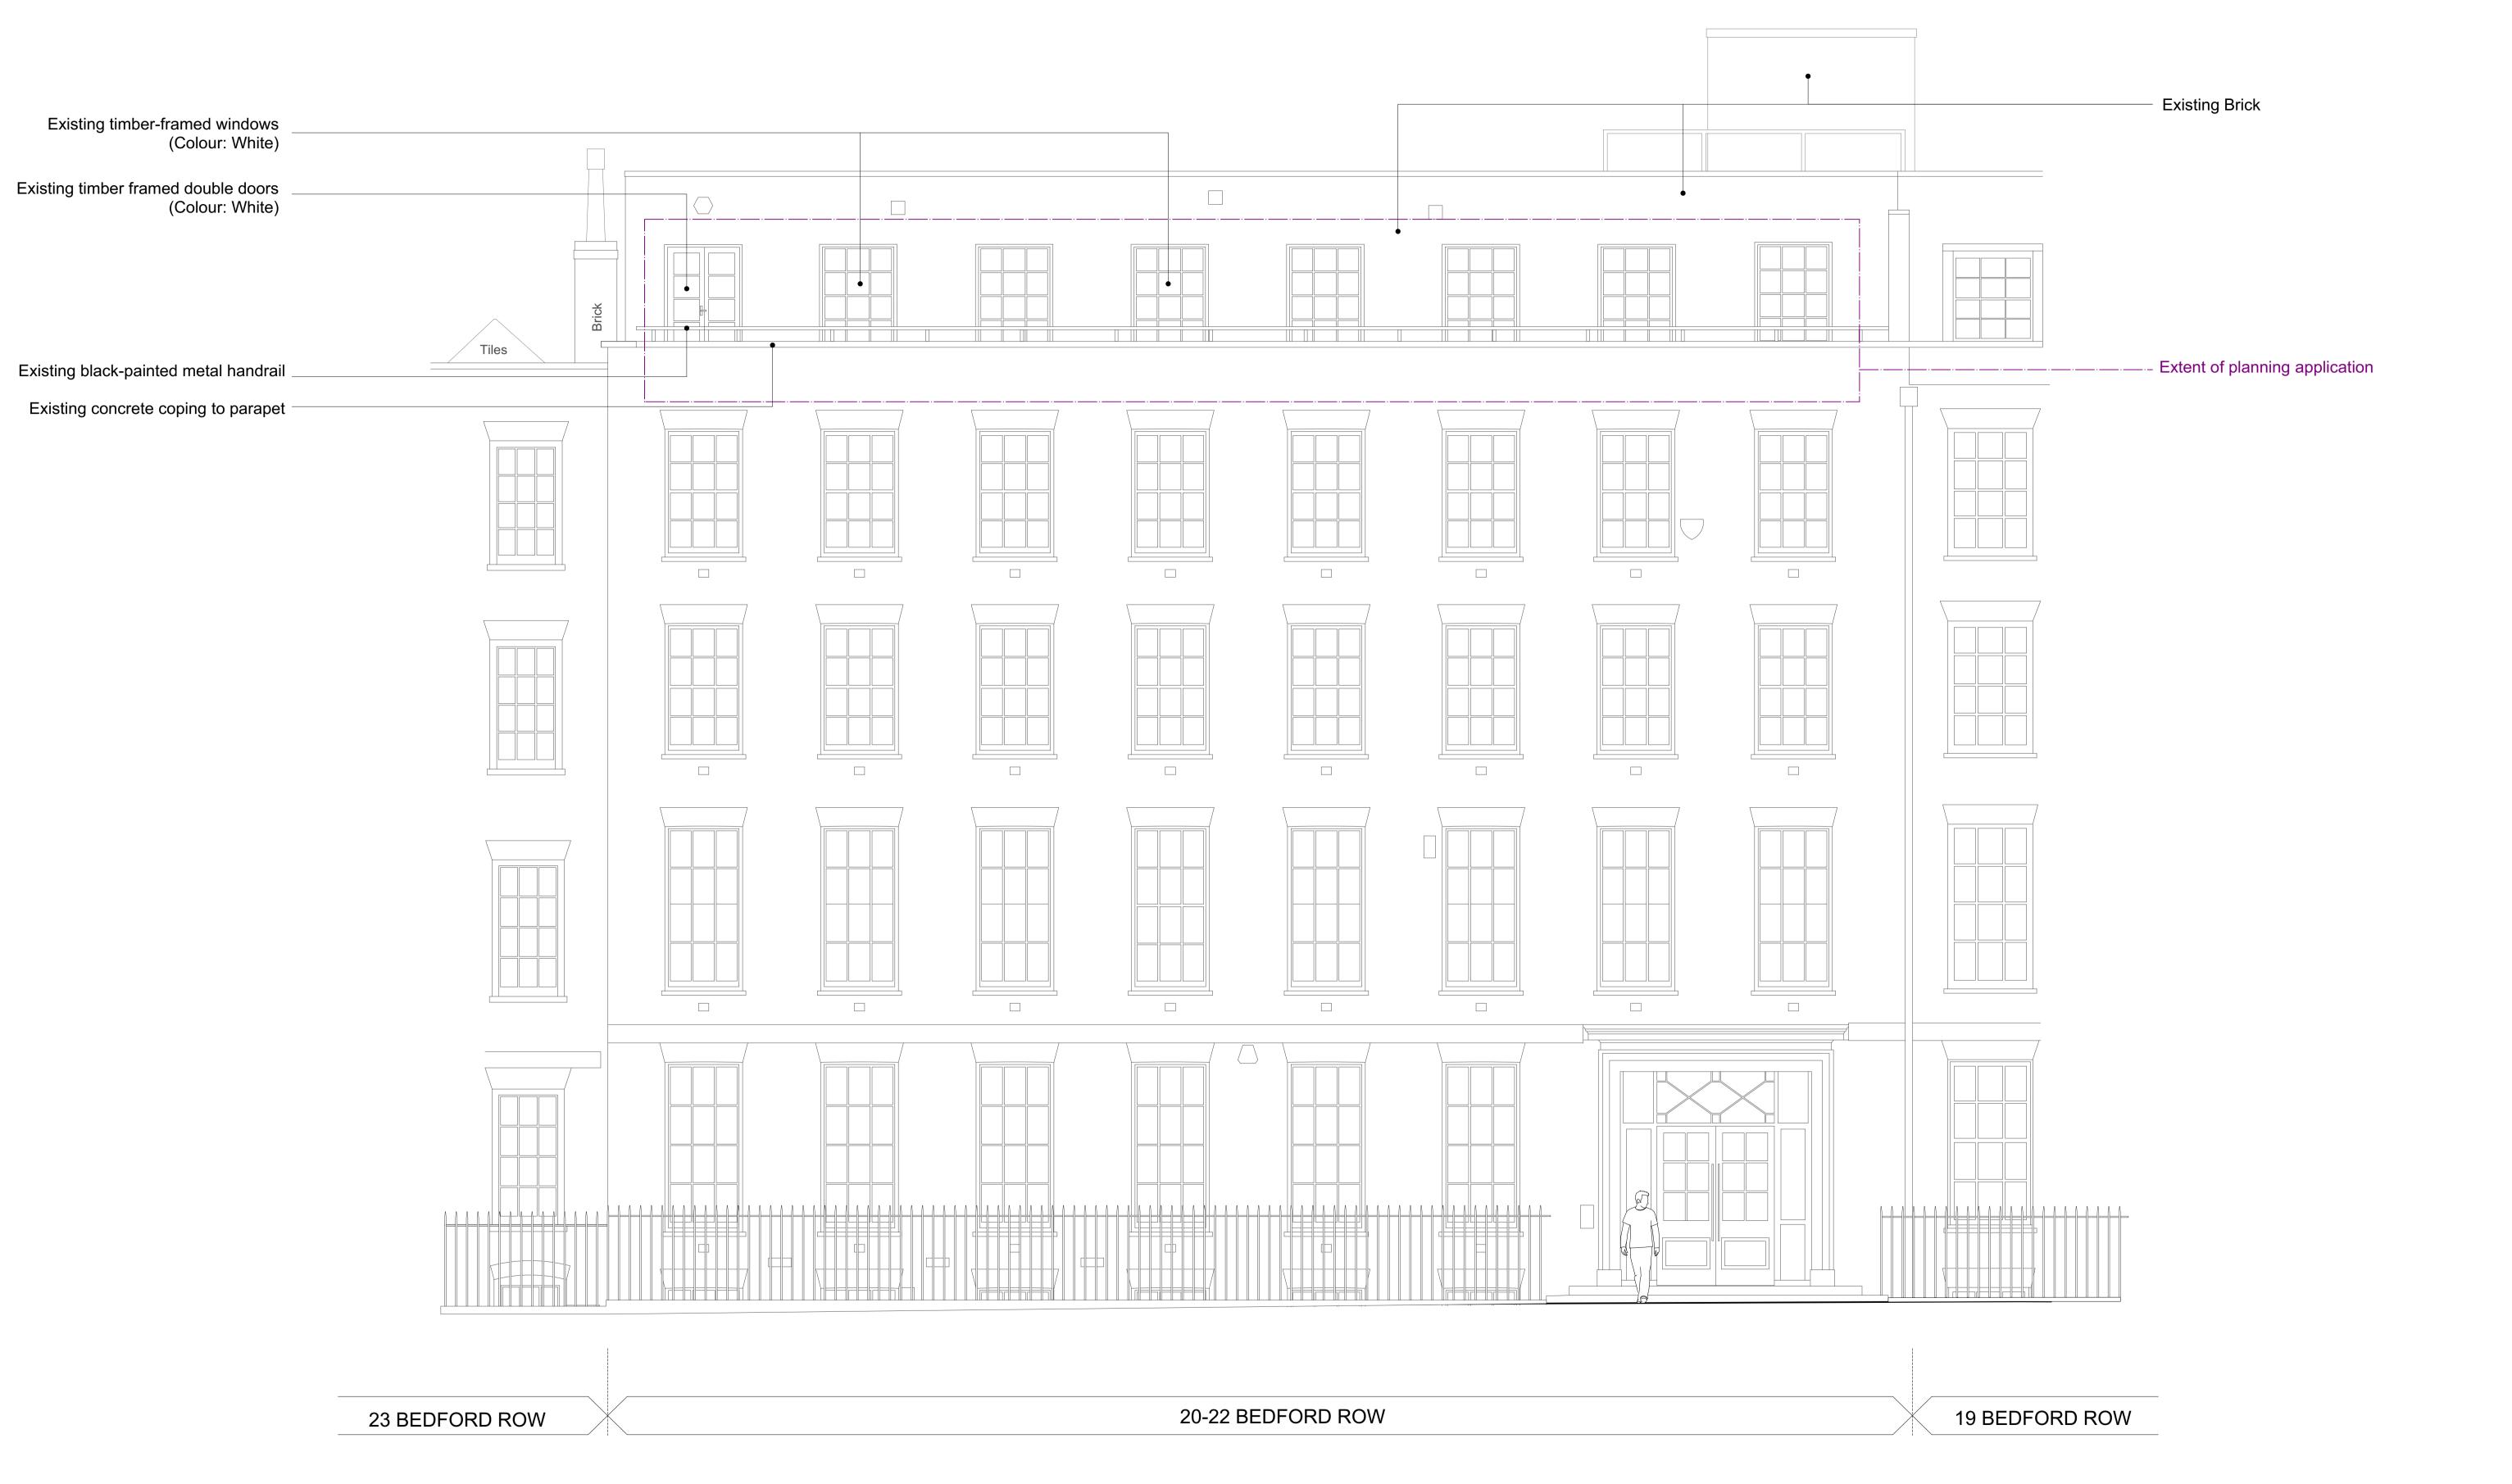

## A Existing Front Elevation (East) Scale 1:50@A1/1:50@A3

| All dimensions to be checked on site prior to commencement of any works, and/or preparation of any<br>shop drawings.                                                | Revision | Date       | Amendment           |
|---------------------------------------------------------------------------------------------------------------------------------------------------------------------|----------|------------|---------------------|
|                                                                                                                                                                     | PL1      | 11/12/2020 | Issued for Planning |
| Sizes of and dimensions to any structural or services elements are indicative only. See structural and<br>service engineers drawings for actual sizes / dimensions. |          |            |                     |
| This drawing to be read in conjunction with all other Architect's drawings, specifications and other                                                                |          |            |                     |
| Consultants' information.                                                                                                                                           |          |            |                     |
| All proprietary systems shown on this drawing are to be installed strictly in accordance with the<br>Manufacturers/Suppliers recommended details.                   |          |            |                     |
| Any discrepancies between information shown on this drawing and any other contract information or                                                                   |          |            |                     |
| manufacturers/suppliers recommendations is to be brought to the attention of the Architect.                                                                         |          |            |                     |

T: 020 3735 7442 E: mail@halebrown.com W: www.halebrown.com

|                                                                                        |             |                 | 5_6                                        | 7 |                 | 8 9  | )    | <u>1</u> 0 M |
|----------------------------------------------------------------------------------------|-------------|-----------------|--------------------------------------------|---|-----------------|------|------|--------------|
| Date<br>Dec 2020                                                                       |             |                 | Project<br>20-22 Bedford Row               |   | Job Ref.<br>283 |      |      |              |
| Scale<br>1:50@A1                                                                       | Drawn<br>JM | Check<br>AM     | Title<br>Existing Front Elevation (Street) |   |                 | hale | ebro | own          |
| Status<br>PLANNING                                                                     | 6           | Client Ref<br>- | Drwg. no.<br>283(PL)02                     |   | Rev.<br>PL1     | arc  | hite | ects         |
| Hale Brown Architects Ltd. Studio 1.04, Edinburgh House, 170 Kennington Lane, SE11 5DP |             |                 |                                            |   |                 |      |      |              |