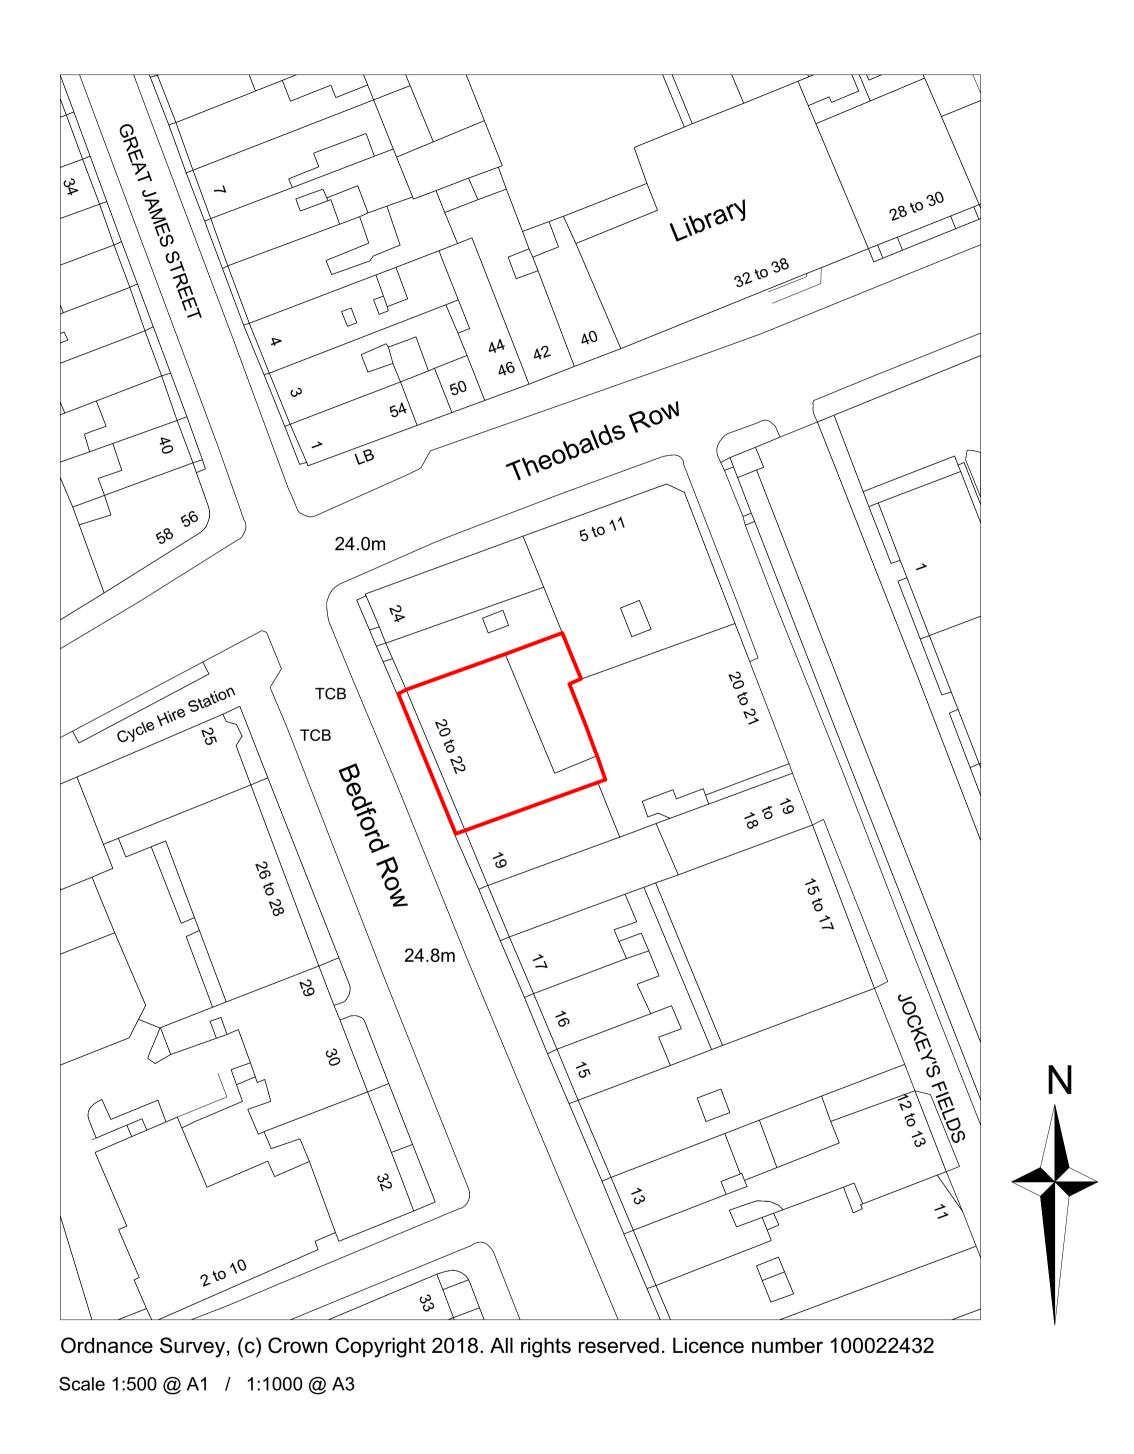

| Amendment                | Date                      | Project                                                                                | Job Ref.         |  |
|--------------------------|---------------------------|----------------------------------------------------------------------------------------|------------------|--|
| 2020 Issued for Planning | Dec 2020                  | 20-22 Bedford Row                                                                      | 283              |  |
|                          | Scale Drawn               | Check Title                                                                            |                  |  |
|                          | 1:1000@A3 JM              | AM Site Plan                                                                           |                  |  |
|                          | Status                    | Client Ref Drwg. no.                                                                   | Rev.             |  |
|                          | PLANNING                  | - 283(PL)00                                                                            | PL1              |  |
|                          | Hale Brown Architects Ltd | . Studio 1.04, Edinburgh House, 170 Kennington                                         | n Lane, SE11 5DP |  |
|                          | T: 020 3735 7/42 F: m     | Hale Brown Architects Ltd. Studio 1.04, Edinburgh House, 170 Kennington Lane, SE11 5DP |                  |  |