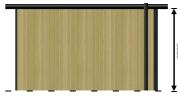

Rear Elevation

Floor plan

## Walls:

Timber frame (Tanalised) with 50mm of Rockwool insulated cavity incorporating breathable foiled photon wrap. Internal plaster board and plaster skim.

Cladding: Tanalised shiplap vertical redwood timber cladding to front elevation. Tanalised shiplap vertical redwood timber cladding to right elevation. Tanalised shiplap vertical redwood timber cladding to rear elevation. Tanalised shiplap vertical redwood timber cladding to left elevation.