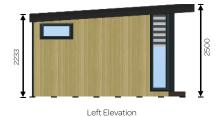

## Walls:

Timber frame (Tanalised) with 50mm of Rockwool insulated cavity incorporating breathable foiled photon wrap. Internal plaster board and plaster skim.

Cladding: Tanalised shiplap vertical redwood timber cladding to front elevation. Tanalised shiplap vertical redwood timber cladding to right elevation. Tanalised shiplap vertical redwood timber cladding to rear elevation. Tanalised shiplap vertical redwood timber cladding to left elevation.