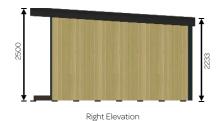

## Walls:

Timber frame (Tanalised) with 50mm of Rockwool insulated cavity incorporating breathable foiled photon wrap. Internal plaster board and plaster skim.

Cladding: Tanalised shiplap vertical redwood timber cladding to front elevation. Tanalised shiplap vertical redwood timber cladding to right elevation. Tanalised shiplap vertical redwood timber cladding to rear elevation. Tanalised shiplap vertical redwood timber cladding to left elevation.