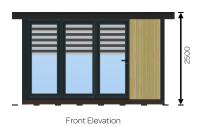

### Doors:

Bi-fold doors (2800mm x 2070mm) with Pilkington glass

## Windows:

Lozenge window (905mm x 440mm, Opening: top-hung) with Pilkington glass Small full height window (non-opening) with Pilkington glass

| ving Title:                                              | Number: | Scale:                                              |
|----------------------------------------------------------|---------|-----------------------------------------------------|
| Nicholson                                                | 1       | 1:100 All measurements in mm, setup for A3 printing |
| gned by:                                                 |         | Date:                                               |
| ecca Spencer                                             |         | 02/12/2020                                          |
| Illation Address:<br>A<br>aleham Gardens<br>don<br>3 5DA |         | Design:<br>TGO 1                                    |
|                                                          |         | Reference:<br>201100335TGOS1                        |