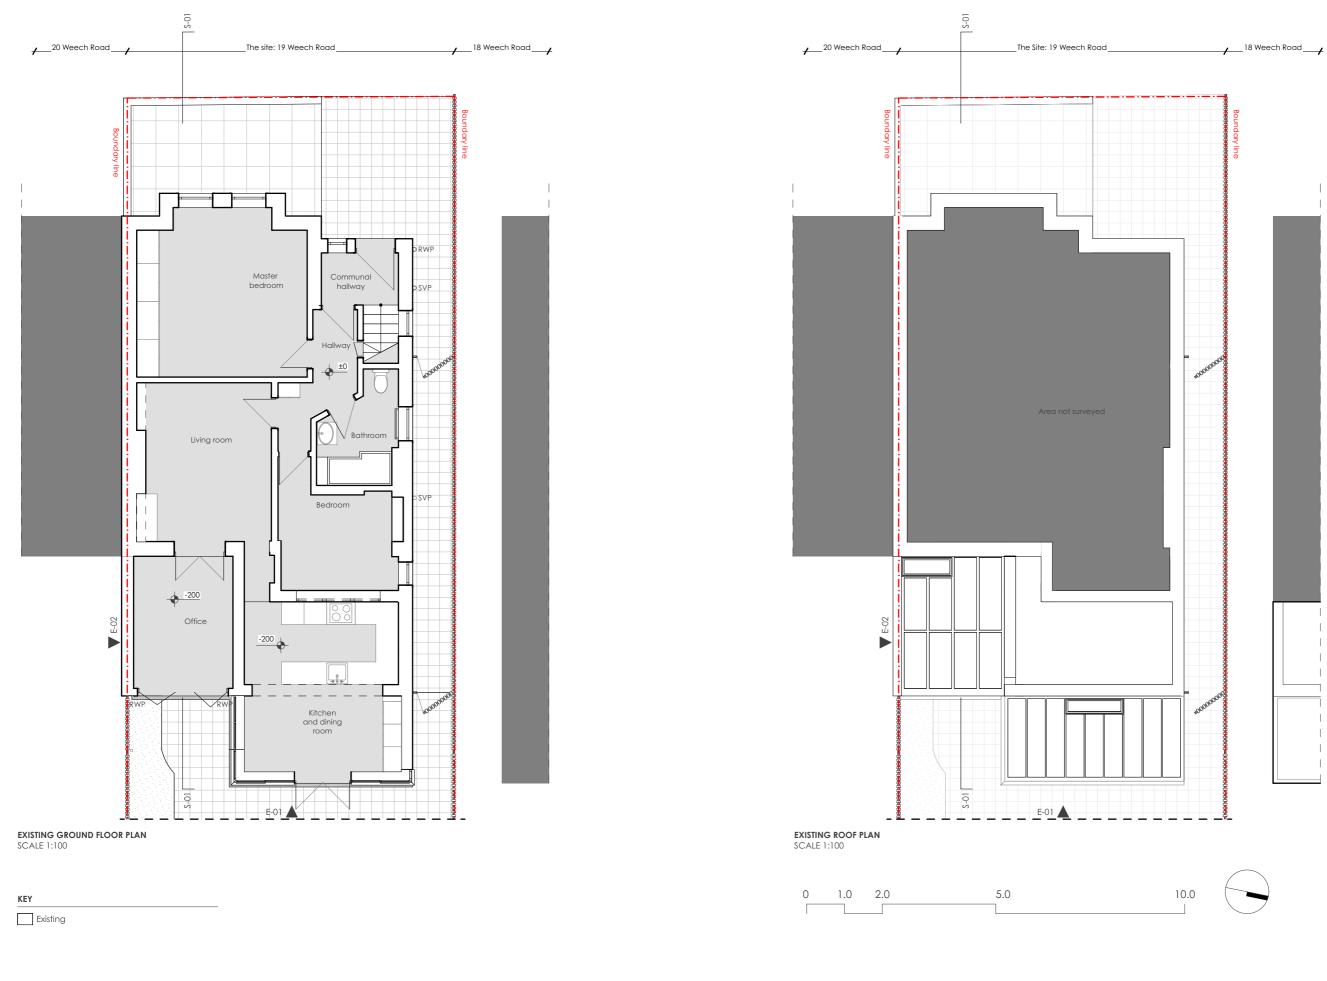

 4. Discrepancies or omissions to be brought to the attention of CIAO prior to construction.

 5. This drawing has been drawn to scale, as shown, for the purpose of obtaining local authority approval

 6. For General Notes refer to Drawing No. 4GN-01
Date: 10/12/2020 Client: E. Pasqualucci & G. Billè **Stage**: Planning Notes Project: 19 Weech Road, NW6 1DL Project Ref. No: 129 **Scale:** 1:100@A3 Drawing title: Existing Ground floor and Roof Plan Drawing number: 129-3EX-01 Drawn By: GC Checked By: AP © Creative ideas & Architecture Office