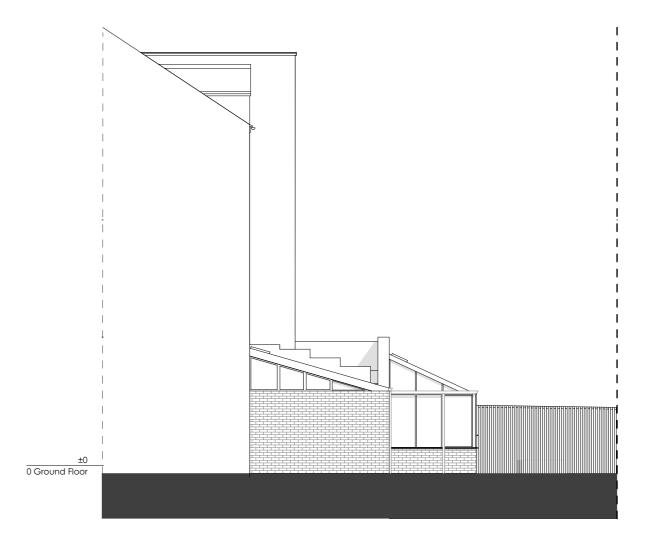

## EXISTING SIDE ELEVATION E-02 SCALE 1:100

| Notes |  |
|-------|--|

© Creative ideas & Architecture Office

| Notes                                                                                                                                                                                                                                                                                                                                                              |
|--------------------------------------------------------------------------------------------------------------------------------------------------------------------------------------------------------------------------------------------------------------------------------------------------------------------------------------------------------------------|
| 1. All dimensions to be checked on site.                                                                                                                                                                                                                                                                                                                           |
| 2. All dimensions are to masonry unless otherwise stated (ie not plaster finishes)                                                                                                                                                                                                                                                                                 |
| 3. All information is to be checked and verified by the contractors and sub-contractors for accuracy and fit 4. Discrepancies or omissions to be brought to the attention of CIAO prior to construction. 5. This drawing has been drawn to scale, as shown, for the purpose of obtaining local authority approval 6. For General Notes refer to Drawing No. 4GN-01 |