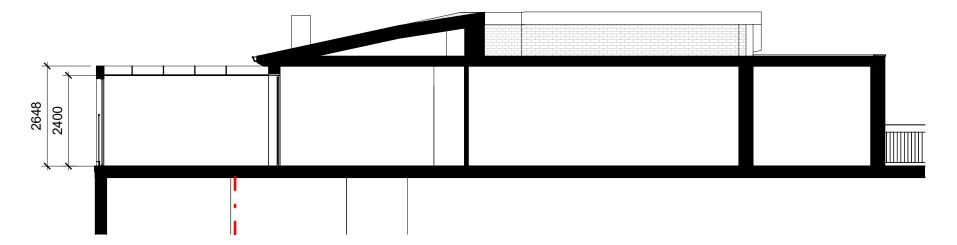

PROPOSED SECTION A - A

1:100

PROPOSED SECTION B - B
1:100

REV DATE AMENDMENT

A3 88

The Polygon 89 Avenue Road London NW8 6JB

## PROPOSED SECTIONS

| STAGE   | PLANNING   |            |      |  |
|---------|------------|------------|------|--|
| JOB No. | xxx        | A200       | REV. |  |
| DATE    | 19.11.2020 | CHECKED BY | RL   |  |
| SCALE   | 1:100@ A3  | DRAWN BY   | MP   |  |