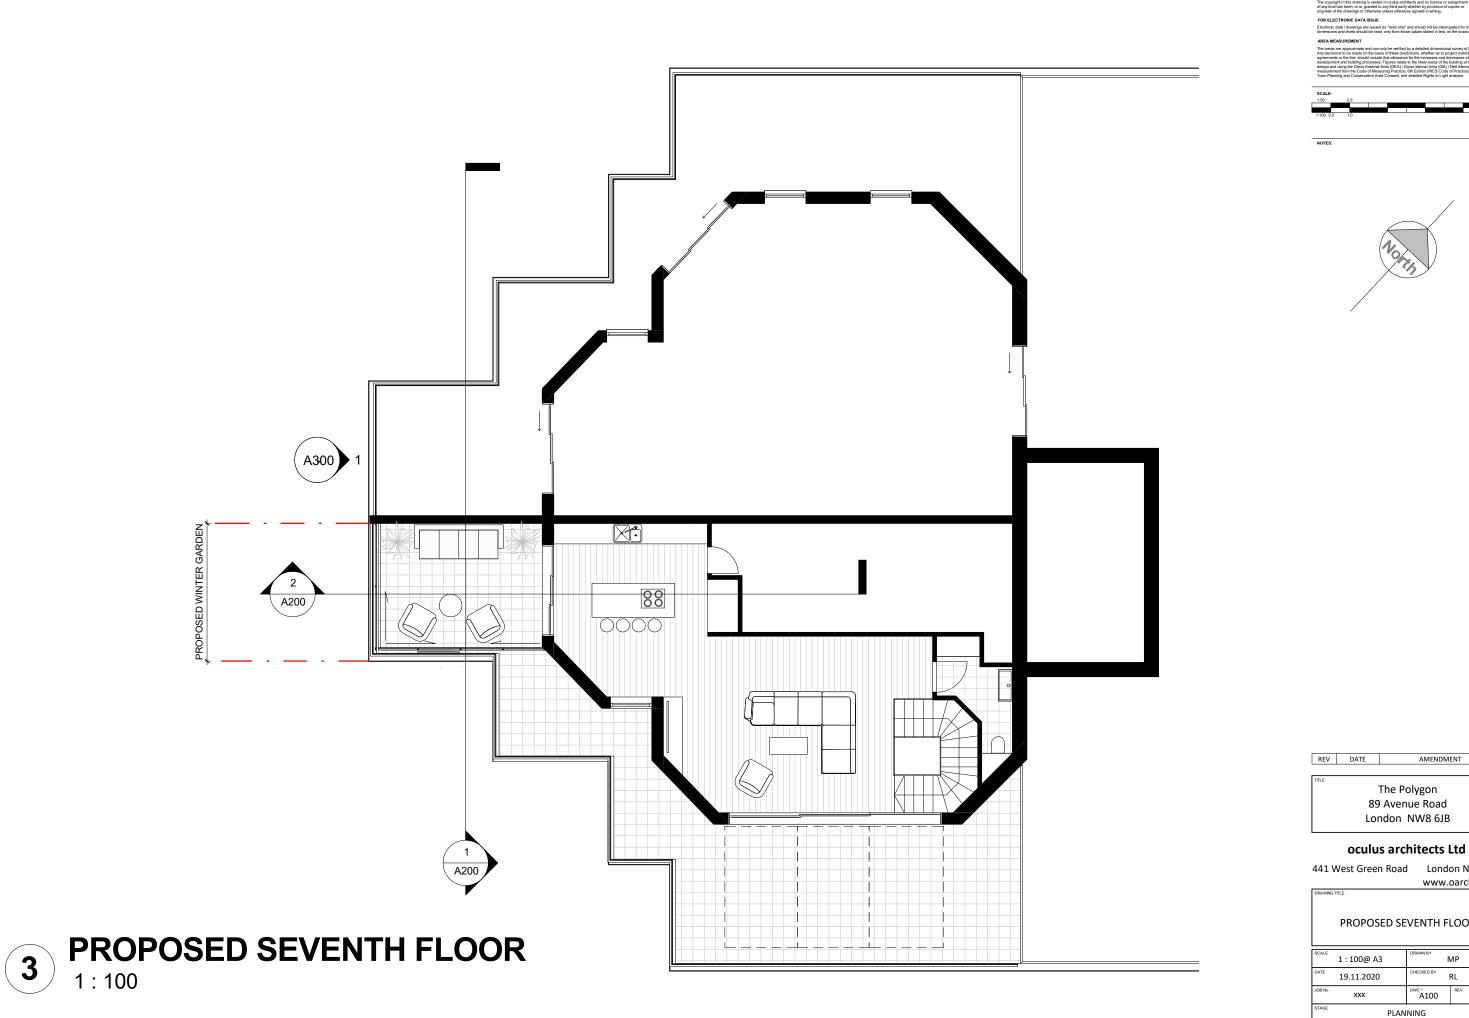

89 Avenue Road

441 West Green Road London N15 3PL

PROPOSED SEVENTH FLOOR

| SCALE          | 1:100@ A3  | DRAWN BY   | DRAWN BY MP   |  |
|----------------|------------|------------|---------------|--|
| DATE           | 19.11.2020 | CHECKED BY | CHECKED BY RL |  |
| JOB No.        | xxx        | A100       | REV.          |  |
| STAGE PLANNING |            |            |               |  |