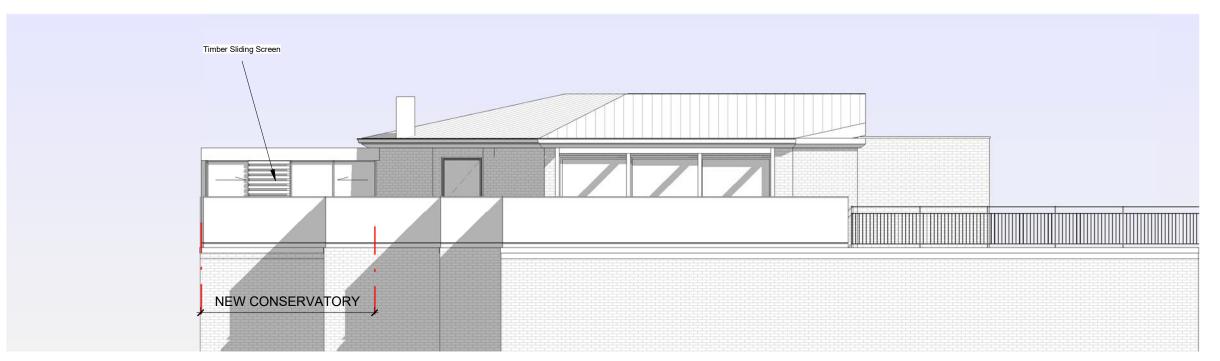

PROPOSED ELEVATION S - W/ FRONT

1:100

PROPOSED ELEVATION S - E 1:100

1:100@ A3 20.11.2020 A300 PLANNING

REV DATE AMENDMENT

The Polygon 89 Avenue Road London NW8 6JB

oculus architects Ltd

441 West Green Road London N15 3PL

PROPOSED ELEVATIONS

PROPOSED ELEVATION N - W
1:100

| REV | DATE | AMENDMENT |
|-----|------|-----------|
|-----|------|-----------|

The Polygon 89 Avenue Road London NW8 6JB

## oculus architects Ltd

441 West Green Road London N15 3PL

| PROPOSED ELEVATIONS |
|---------------------|

| SCALE          | 1:100@ A3 | DRAWN BY      | MP   |
|----------------|-----------|---------------|------|
| DATE           |           | CHECKED BY RL |      |
| JOB No.        | XXX       | A301          | REV. |
| STAGE PLANNING |           |               |      |