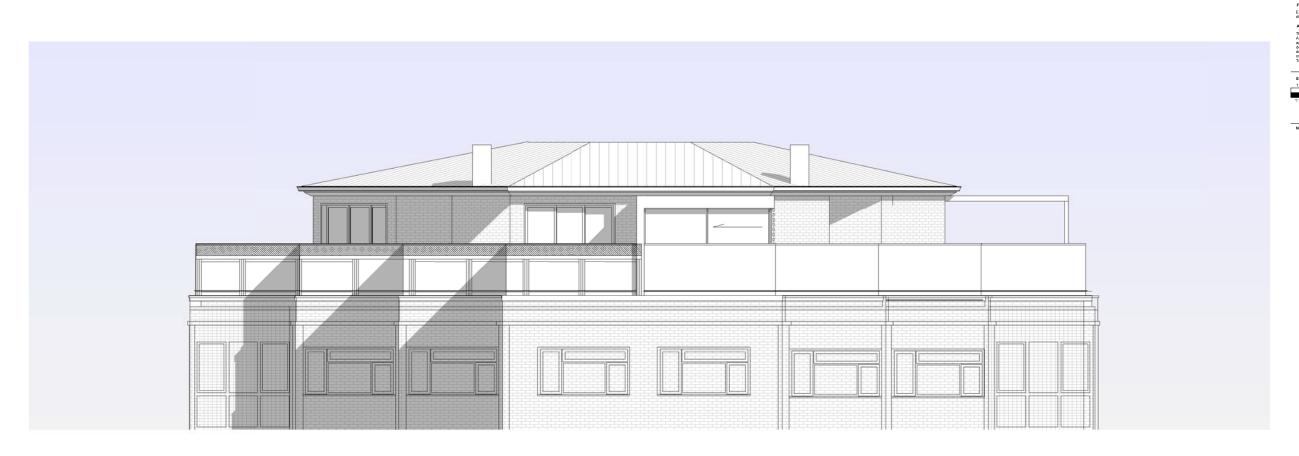

PROPOSED ELEVATION S - W/ FRONT

1:100

PROPOSED ELEVATION S - E 1:100

1:100@ A3 20.11.2020 A300 PLANNING

REV DATE AMENDMENT

The Polygon 89 Avenue Road London NW8 6JB

oculus architects Ltd

441 West Green Road London N15 3PL

PROPOSED ELEVATIONS

PROPOSED ELEVATION N - W
1:100

| REV | DATE | AMENDMENT |
|-----|------|-----------|
|-----|------|-----------|

The Polygon 89 Avenue Road London NW8 6JB

## oculus architects Ltd

441 West Green Road London N15 3PL

| PROPOSED ELEVATIONS |
|---------------------|

| SCALE          | 1:100@ A3 | DRAWN BY      | MP   |
|----------------|-----------|---------------|------|
| DATE           |           | CHECKED BY RL |      |
| JOB No.        | XXX       | A301          | REV. |
| STAGE PLANNING |           |               |      |