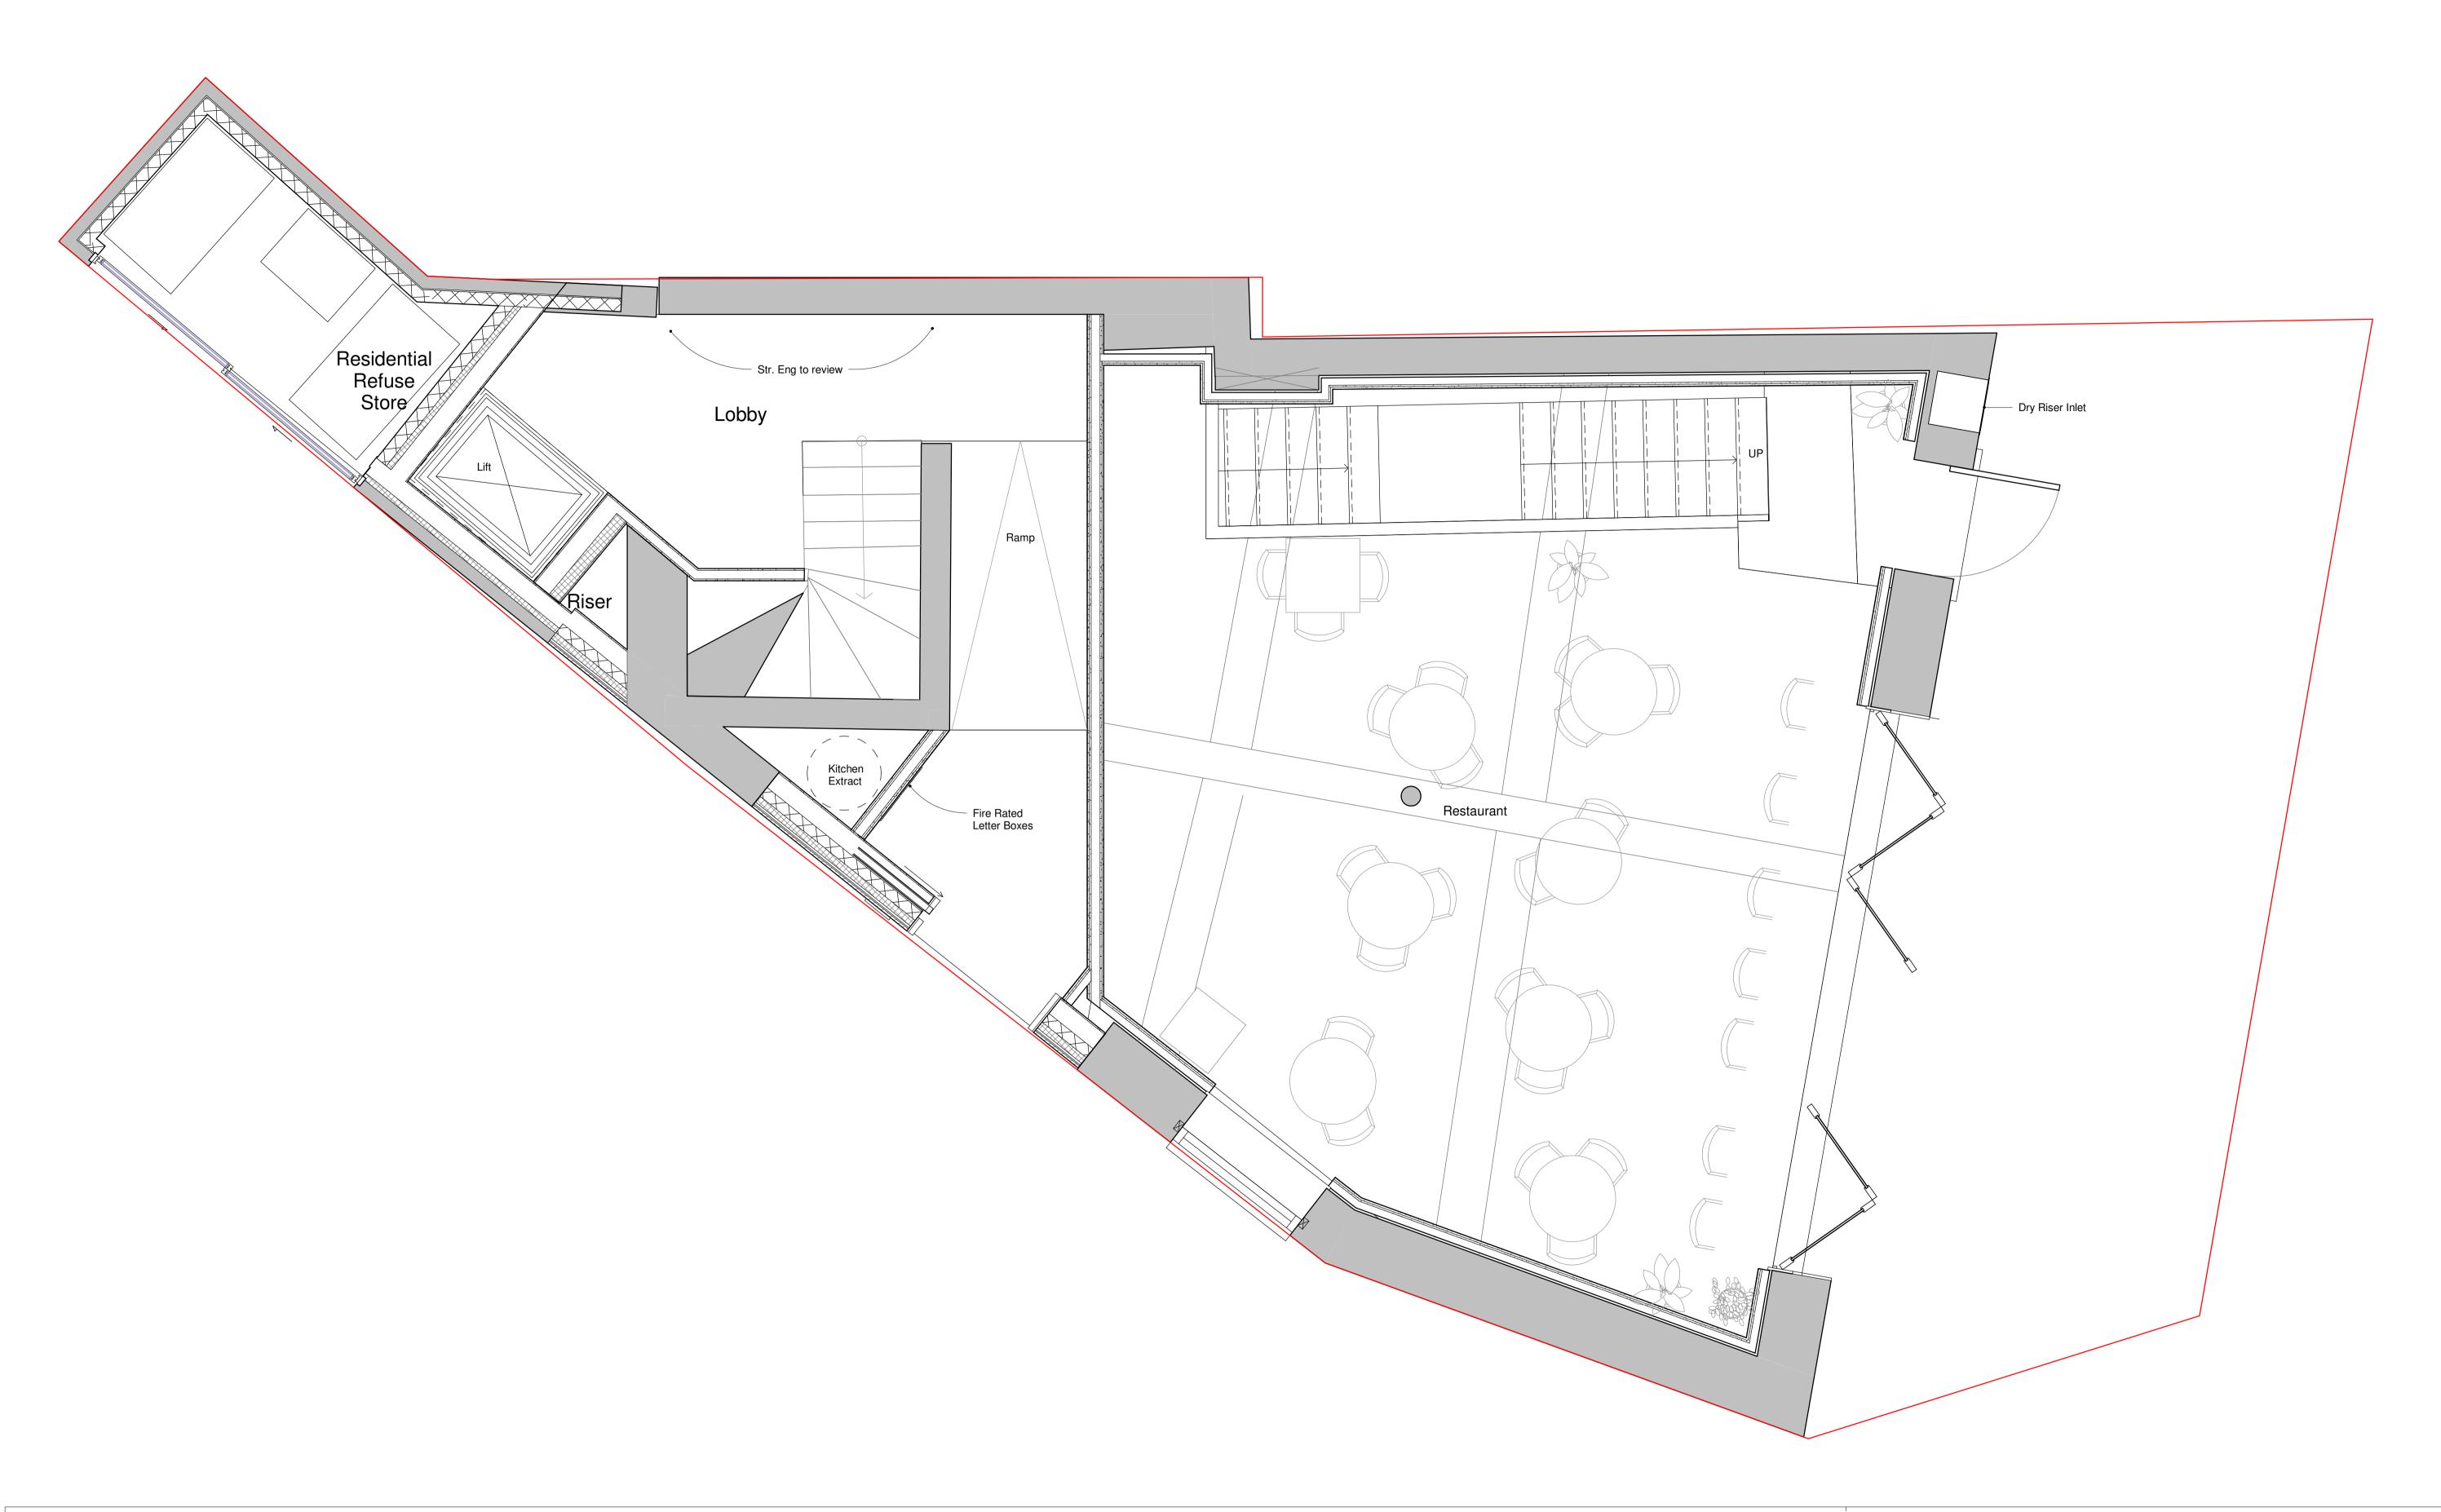

Existing Structure

PROJECT No: 0648 DRAWN CHECKED KS KS DATE 09.10.2020 STATUS Planning

**1 : 25** SCALE@A1

Hillolim Mayfair Ltd PROJECT TITLE 10 Gate Street, Holborn, WC2A 3HP DRAWING NAME

**Proposed Ground Floor Plan** 