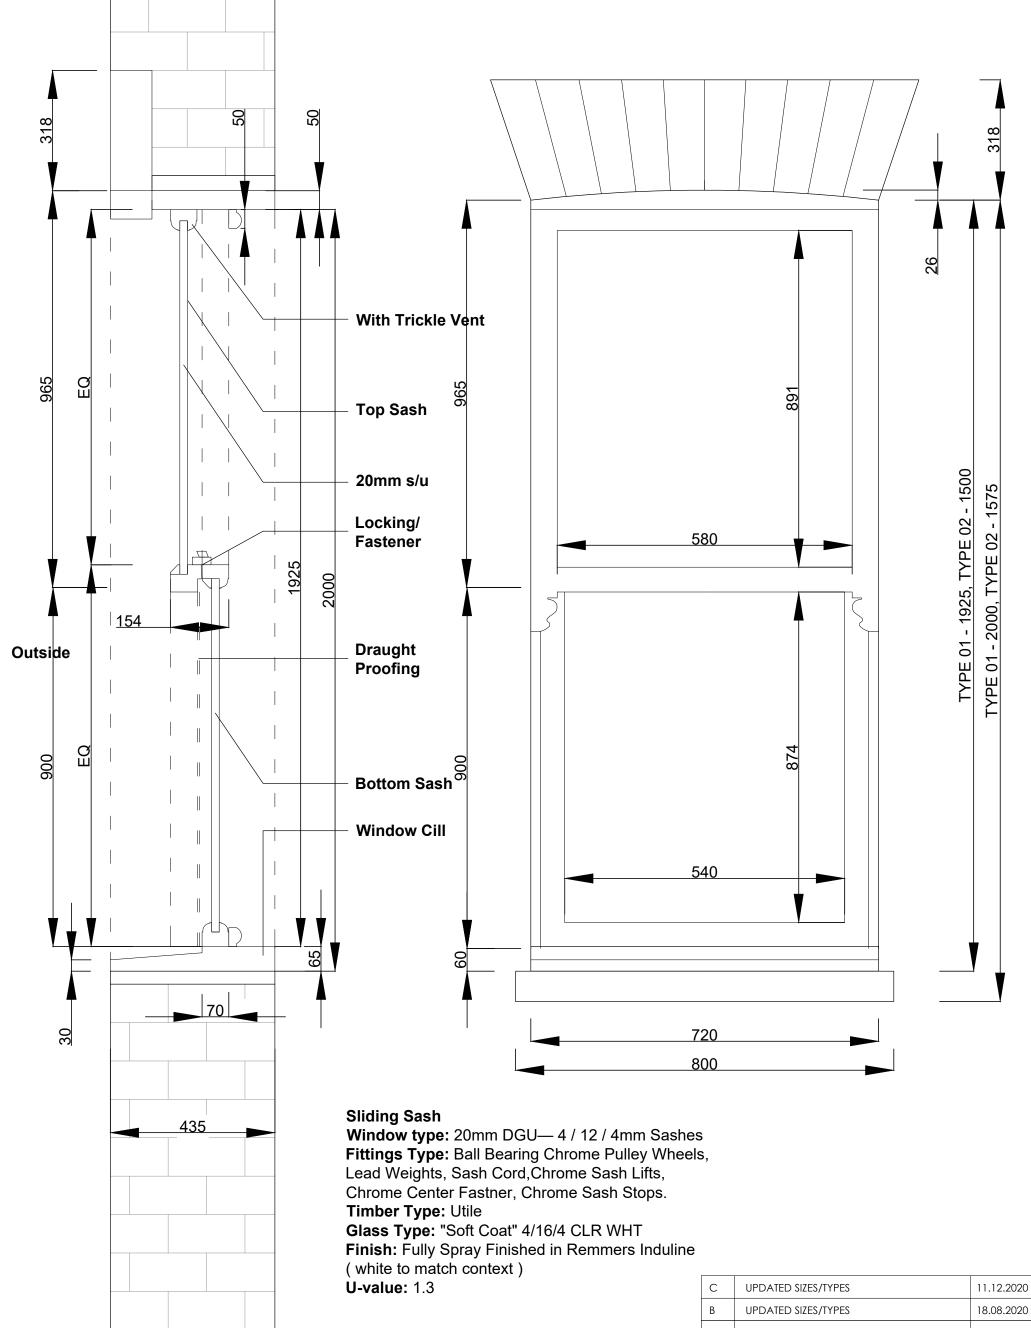

## DRAWING NAME

Existing Window - Proposed Window Types 1 and 2

(800 mm Widths)

## NOTES:

Orientated to fit sheet size, 1:10@A3  $\,$ 

© Copyright
Once Printed and distributed this document is assumed uncontrolled.

© All rights reserved. No part of this drawing may be reproduced or transmitted in any form by any means without the written permission of the copyright holder.