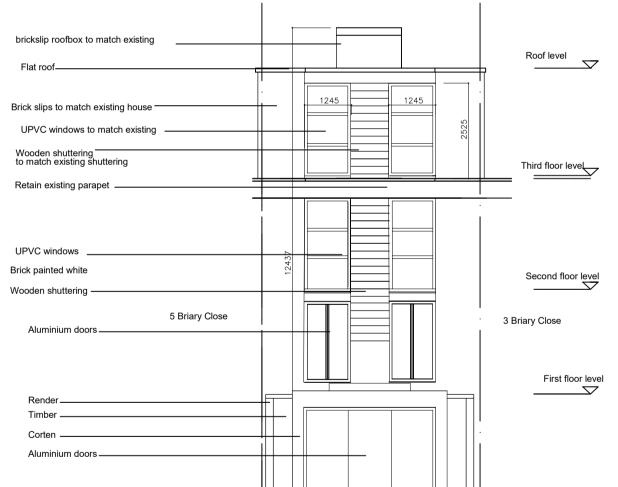

|                                           | Rear (East) Eleva                    | ation |                                 |             | Ground floor leve |     |                                         |
|-------------------------------------------|--------------------------------------|-------|---------------------------------|-------------|-------------------|-----|-----------------------------------------|
| All dimensions t<br>Revisions<br>Rev Date | o be ratified on site<br>Description |       | 4 Briary Close<br>Proposed Elev |             | JZ                |     | ZED Architect                           |
|                                           |                                      |       | Scale                           | 1:100 at A3 | Job Number        | 185 | 55 Church Crescent                      |
|                                           |                                      |       | Date                            | 17.11.2020  | Drawn by          | ZD  | London N3 1BL                           |
|                                           |                                      | -     | Drawing Status                  | Planning    | Checked by        | ZD  | - 07971902109<br>_ zoe@zedarchitect.com |
|                                           | 0m 1m                                | 5m    | Drawing No                      | 111         | Revision          | 01  |                                         |