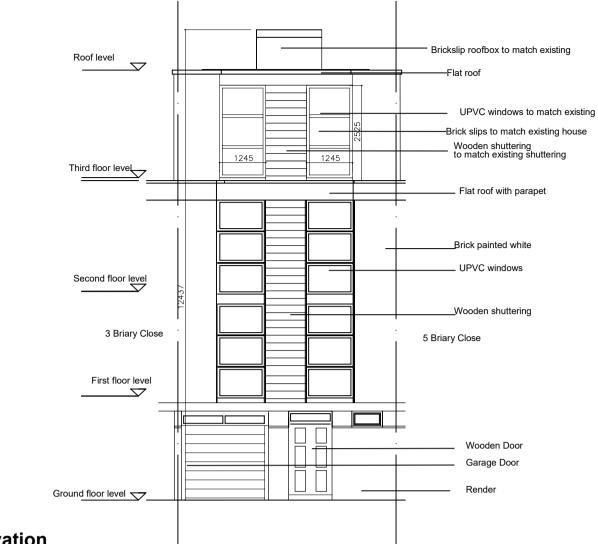

|                                           | Rear (East) Eleva                    | ation |                                 |             | Ground floor leve |     |                                         |
|-------------------------------------------|--------------------------------------|-------|---------------------------------|-------------|-------------------|-----|-----------------------------------------|
| All dimensions t<br>Revisions<br>Rev Date | o be ratified on site<br>Description |       | 4 Briary Close<br>Proposed Elev |             | JZ                |     | ZED Architect                           |
|                                           |                                      |       | Scale                           | 1:100 at A3 | Job Number        | 185 | 55 Church Crescent                      |
|                                           |                                      |       | Date                            | 17.11.2020  | Drawn by          | ZD  | London N3 1BL                           |
|                                           |                                      | -     | Drawing Status                  | Planning    | Checked by        | ZD  | - 07971902109<br>_ zoe@zedarchitect.com |
|                                           | 0m 1m                                | 5m    | Drawing No                      | 111         | Revision          | 01  |                                         |