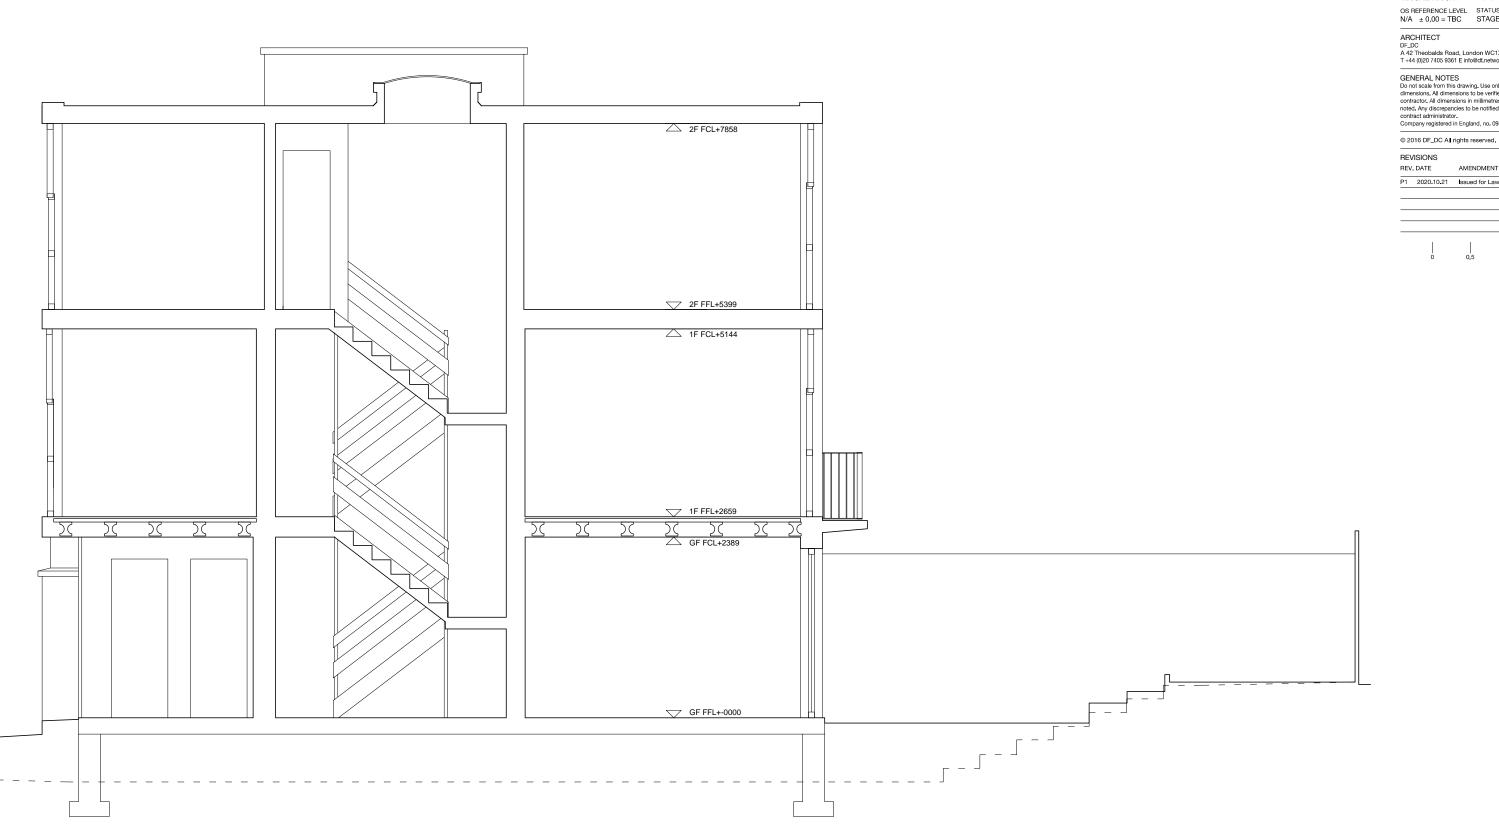

## DF\_DC

164\_ELT 7 ELLIOTT SQUARE 7 Elliott Square, London NW3 3SU

SECTION 01 - EXISTING GENERAL ARRANGEMENT

FILE NAME.DWG 164-(00)201

PROJECT PACKAGE DRAWING NO. REVISION

164 (00) 201 P1

SCALE DATE 1:50@A3/1:70@A4 2020.10.21 OS REFERENCE LEVEL STATUS N/A ± 0,00 = TBC STAGE 2