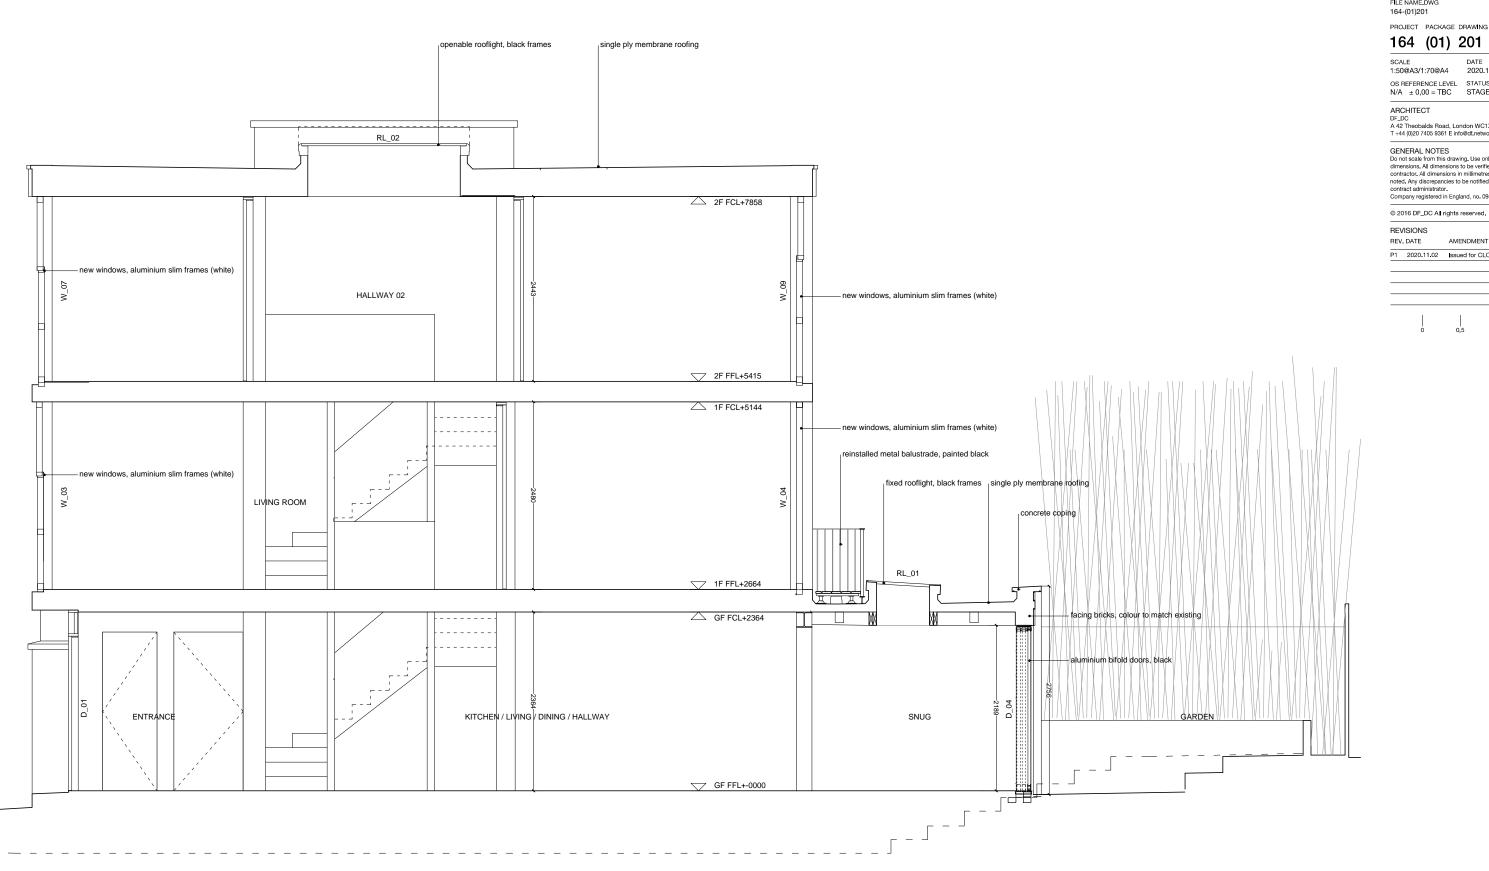

DF\_DC

164\_ELT 7 ELLIOTT SQUARE 7 Elliott Square, London NW3 3SU

SECTION 01 - PROPOSED GENERAL ARRANGEMENT

FILE NAME DWG 164-(01)201

PROJECT PACKAGE DRAWING NO. REVISION

164 (01) 201 P1

SCALE DATE 1:50@A3/1:70@A4 2020.11.02 OS REFERENCE LEVEL STATUS N/A ± 0,00 = TBC STAGE 2