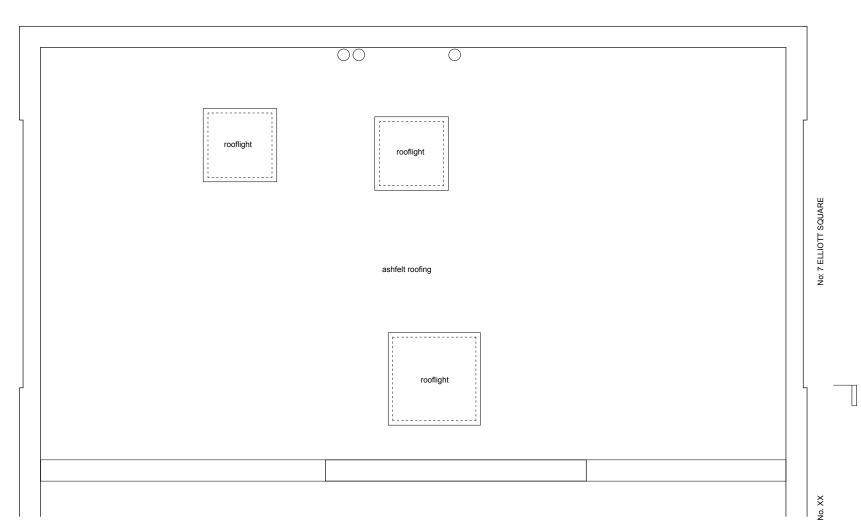

164\_ELT 7 ELLIOTT SQUARE 7 Elliott Square, London NW3 3SU

ROOF PLAN - EXISTING GENERAL ARRANGEMENT

FILE NAME.DWG 164-(00)103

| PROJECT           | PACKAGE | DRAWING NO.        | REVISION |
|-------------------|---------|--------------------|----------|
| 164               | (00)    | 103                | P1       |
| SCALE<br>1:50@A3/ | 1:70@A4 | DATE<br>2020.12.07 |          |