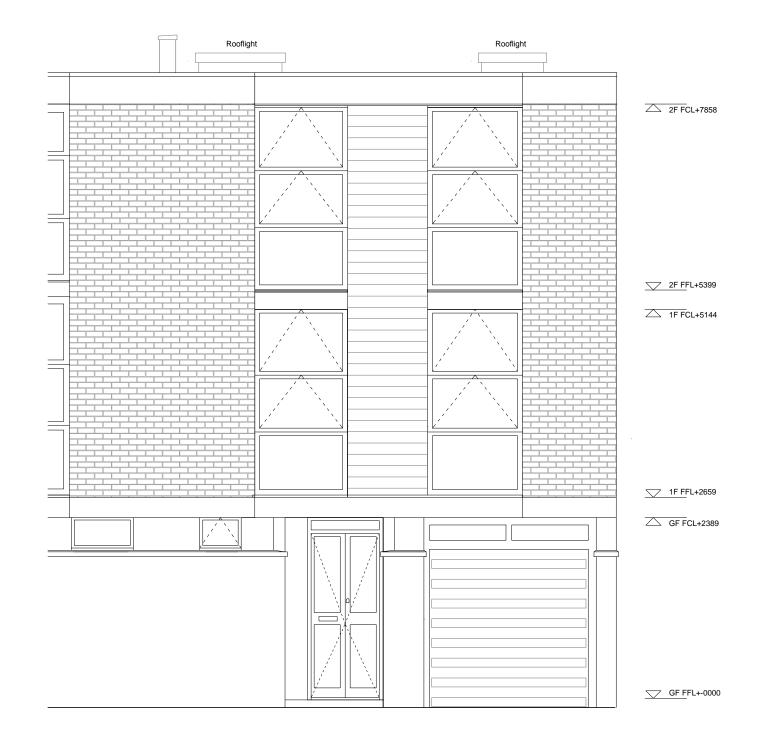

## 164\_ELT 7 ELLIOTT SQUARE 7 Elliott Square, London NW3 3SU

FRONT ELEVATION - EXISTING GENERAL ARRANGEMENT

FILE NAME.DWG 164-(00)250

| PROJECT | PACKAGE | DRAWING NO. | REVISION |
|---------|---------|-------------|----------|
| 164     | (00)    | 250         | P1       |