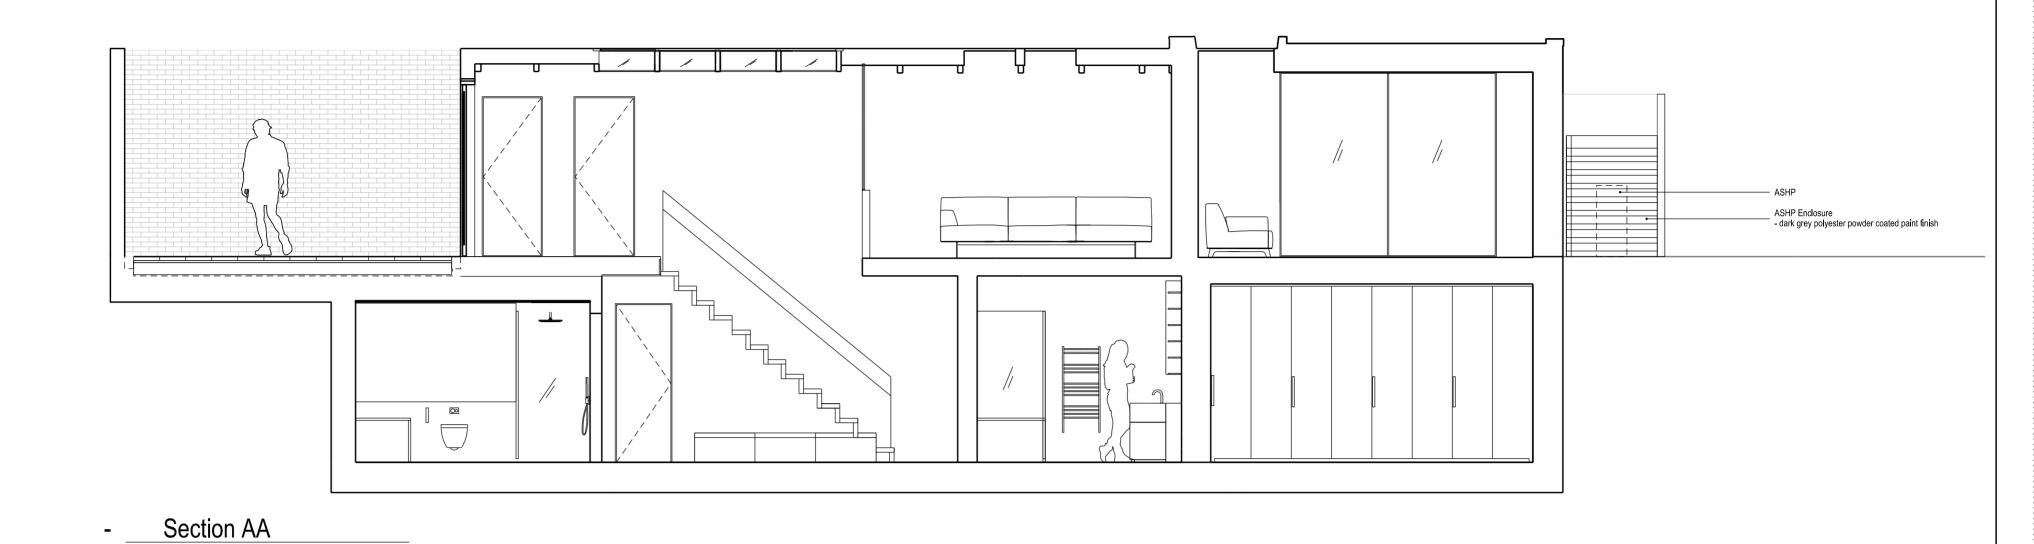

+44 (0)20 7431 7547

www.ungararchitects.com

ASIP

ASIP Trickcare
- citir gray polymer
younder custer just from

Section BB

1:50

A 09.12.20 Ammended Specification PU
- 20.10.20 Planning Application for ASHP PU
Rev: Date: Revision Description: Checked By:

Client And Project:
Private

Title:
Proposed Sections AA & BB

 Status:

 FOR INFORMATION ONLY

 Project Number:
 Date:
 Scale @ ISO A2:

 125
 October 2020
 1:50

 Drawing Number:
 Revision:

 125-A-103
 A