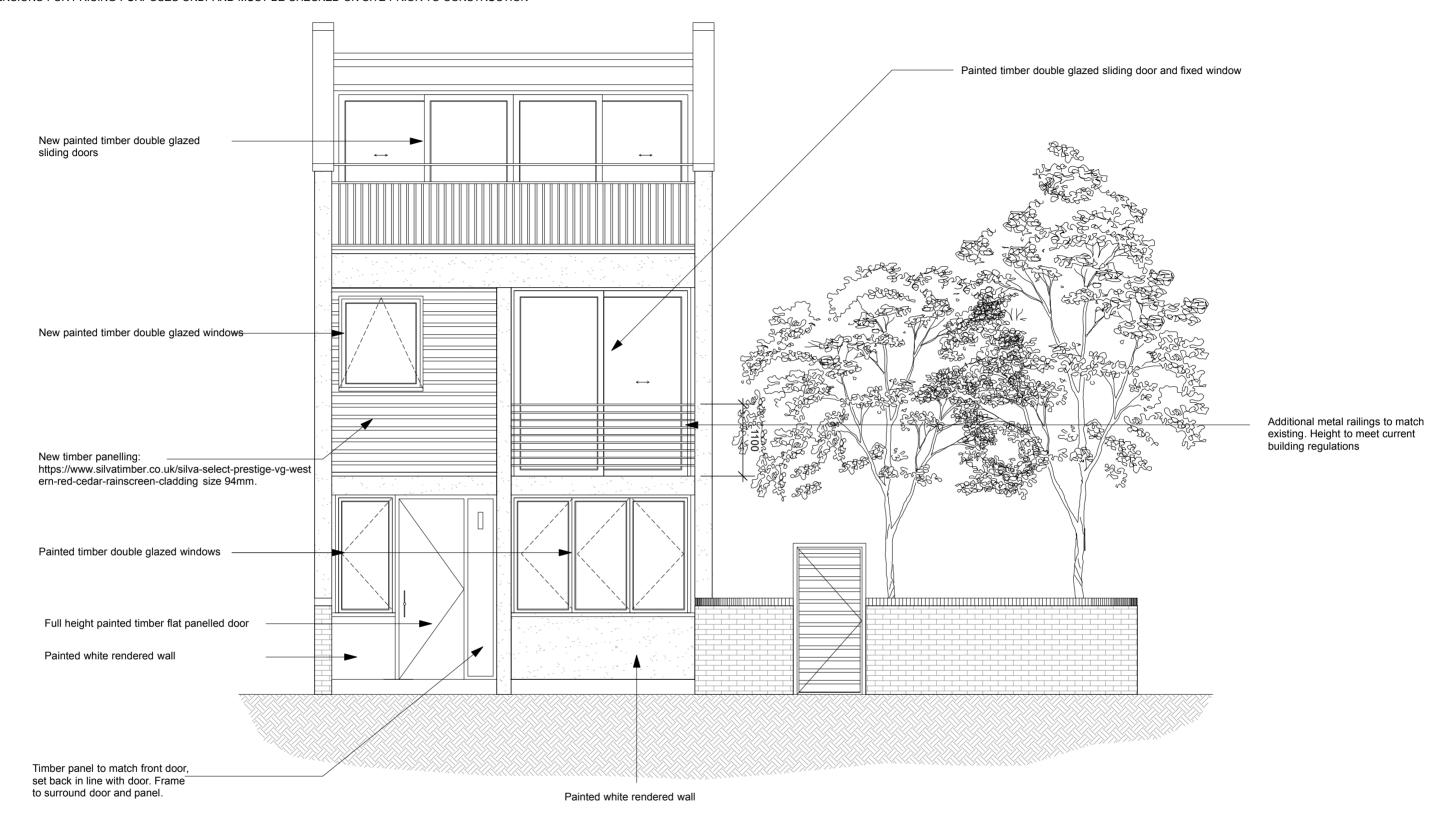

- 1. New timber windows throughout to accomodate new wall thickness, due to new insulated plasterboard internally.
- 2. Windows to be painted white externally to match existing.
- 3. DIMENSIONS FOR PRICING PURPOSES ONLY AND MUST BE CHECKED ON SITE PRIOR TO CONSTRUCTION

CLIENT PROJECT DRAWING TITLE DRAWING NUMBER SCALE DATE

Vanessa & Gabriel Grey-Hernandez 19 Torriano Cottages Proposed Front Elevation L(00)20 1:50@A3 17.09.20

I I MELBOURNE ROAD LONDON E 17 6LR t: 07779 626845