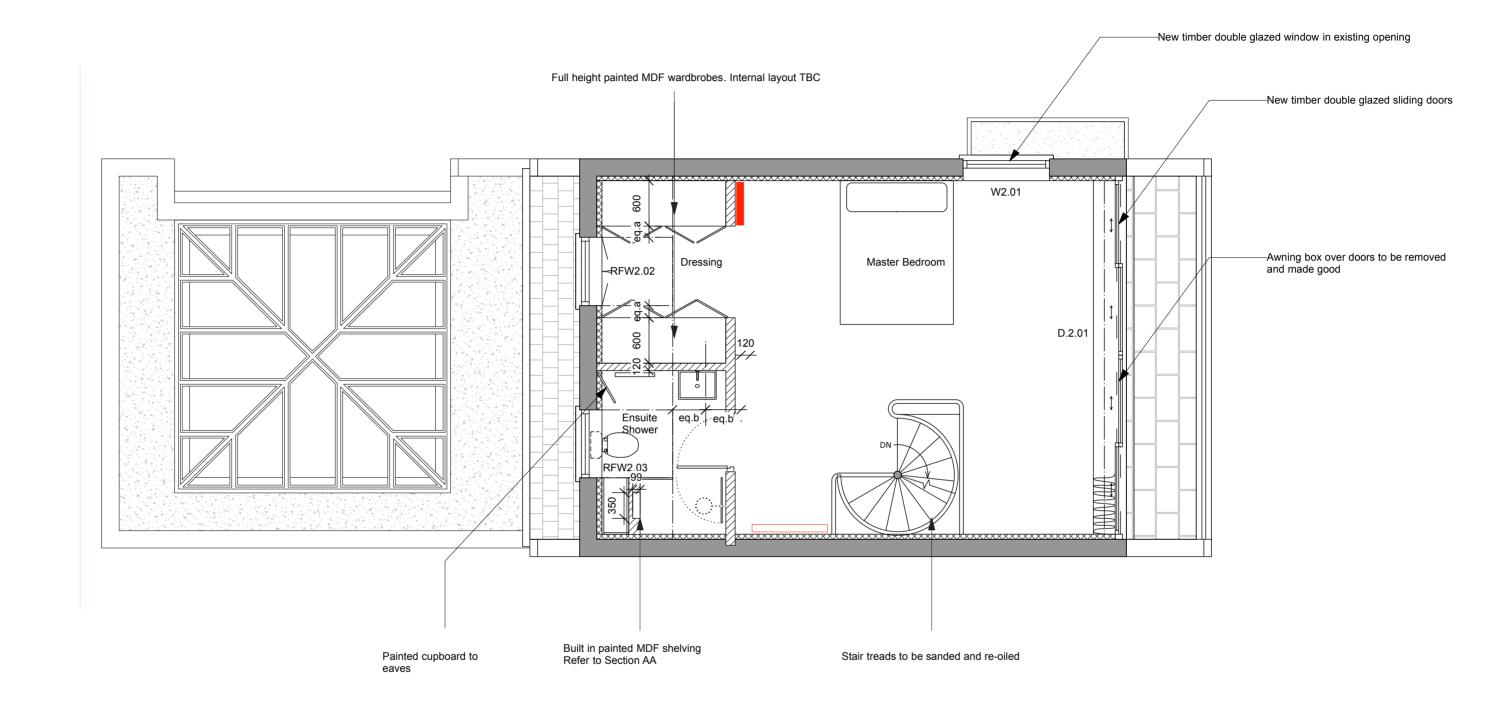

New timber windows throughout to accomodate new wall thickness with insulated plasterboard. Windows to be painted white externally to match existing.

60mm insulated plasterboard to be added to all internal faces of external walls

Timber ceiling to be made good where required and painted white