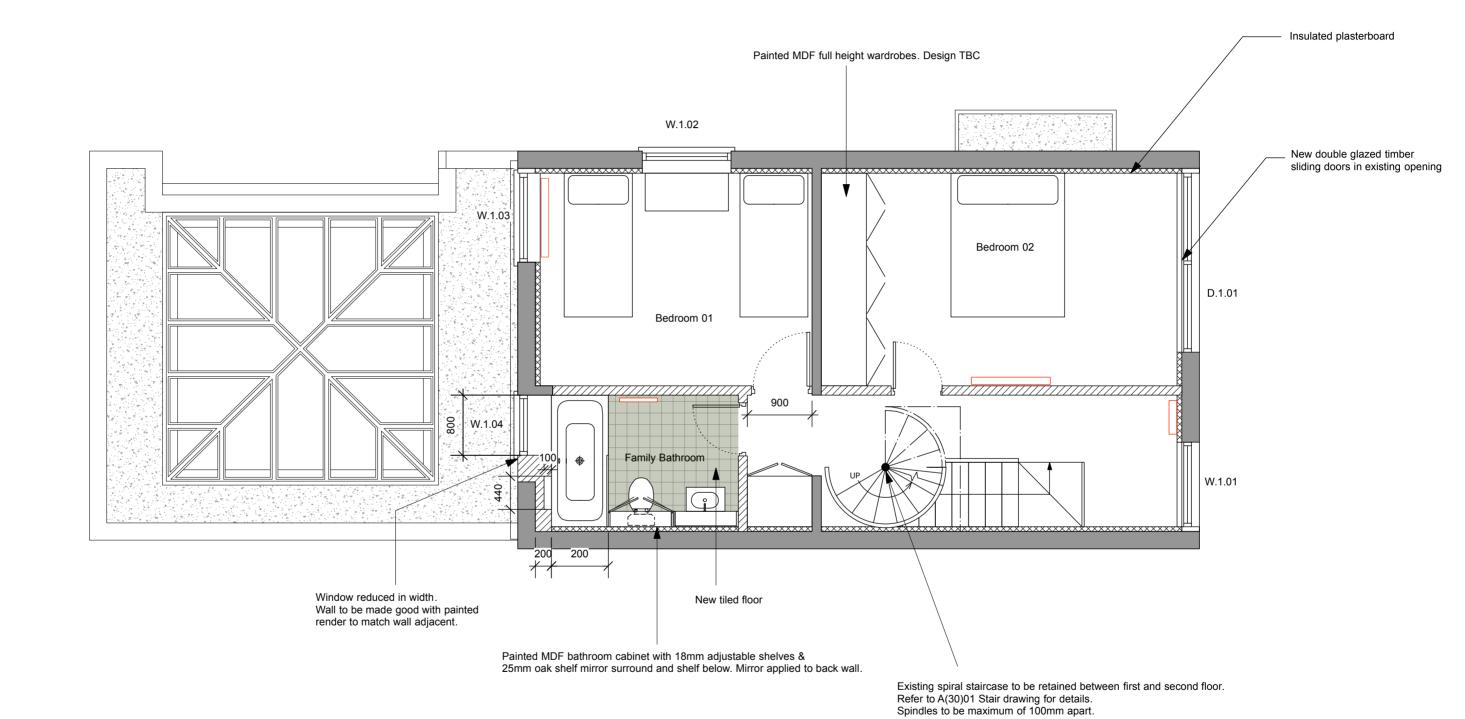

Notes: New timber windows throughout to accommodate new wall thickness with insulated plasterboard.

60mm insulated plasterboard to be added to all internal faces of external walls.

Existing floorboards to be sanded and made good throughout