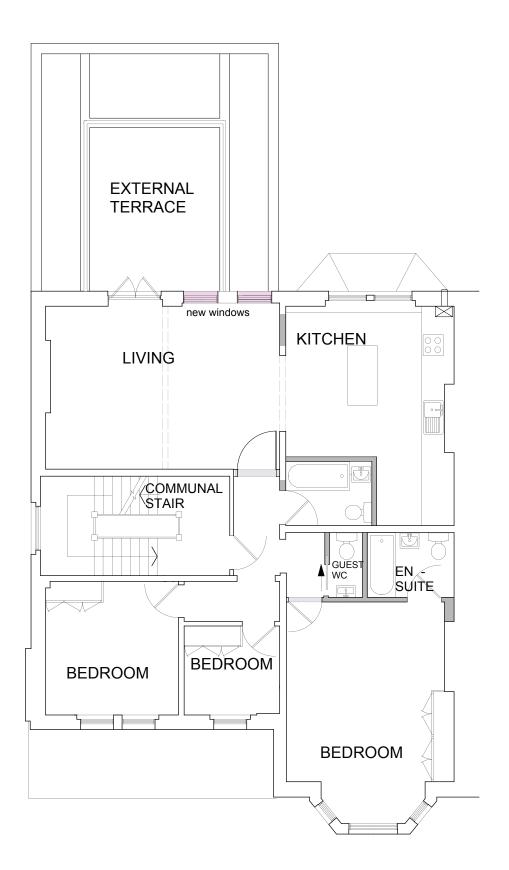

PROPOSED NEW WINDOW -Double sliding sash window clear glazed, timber frame

construction. Painted white

PROPOSED REAR ELEVATION

NEW PARTITIONS

PROPOSED FIRST FLOOR PLAN

CLIENT:

PROJECT:

NEW WINDOW -FIRST FLOOR FLAT 73 CANFIELD GARDENS LONDON NW6 3EA