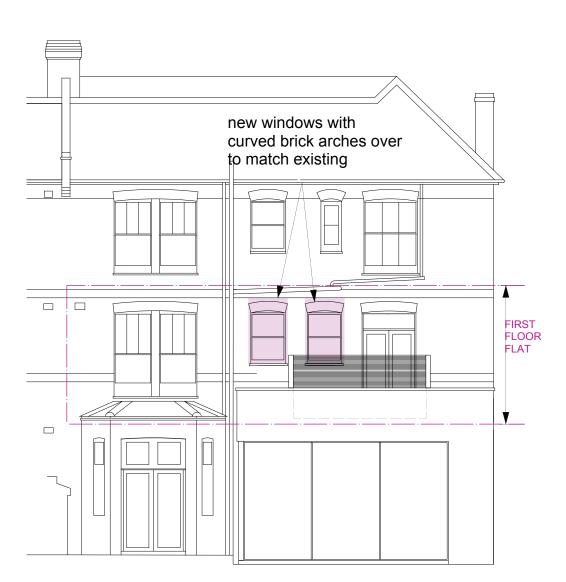

PROPOSED NEW WINDOW -Double sliding sash window clear glazed, timber frame

construction. Painted white

PROPOSED REAR ELEVATION

NEW PARTITIONS

PROPOSED FIRST FLOOR PLAN

CLIENT:

PROJECT:

NEW WINDOW -FIRST FLOOR FLAT 73 CANFIELD GARDENS LONDON NW6 3EA