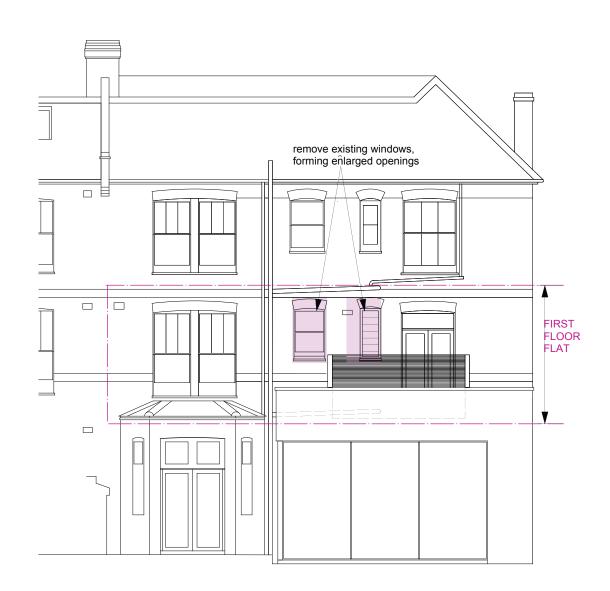

PROPOSED ALTERATIONS

**EXISTING REAR ELEVATION** 

**EXISTING FIRST FLOOR PLAN** 

CLIENT:

PROJECT:

NEW WINDOW -FIRST FLOOR FLAT 73 CANFIELD GARDENS LONDON NW6 3EA

TITLE:

EXISTING PLANS & ELEVATIONS