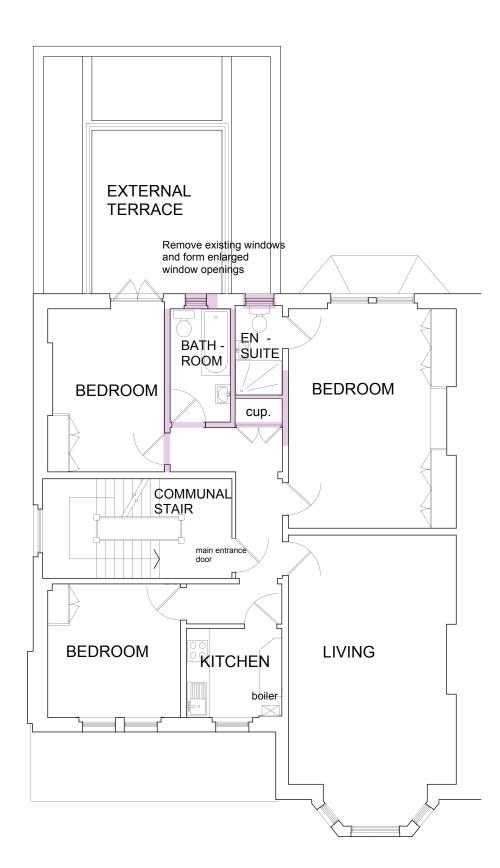

PROPOSED ALTERATIONS

**EXISTING REAR ELEVATION** 

**EXISTING FIRST FLOOR PLAN** 

CLIENT:

PROJECT:

NEW WINDOW -FIRST FLOOR FLAT 73 CANFIELD GARDENS LONDON NW6 3EA

TITLE:

EXISTING PLANS & ELEVATIONS