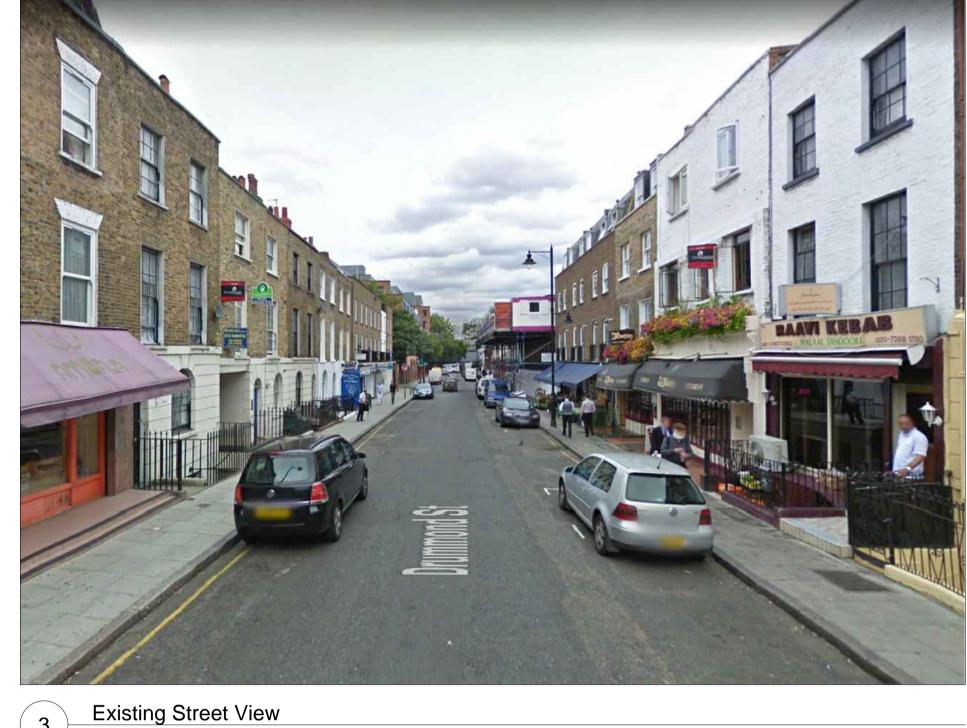

Obtained from Google Maps

| Drainet name                    | Project number        |          |
|---------------------------------|-----------------------|----------|
| Project name<br>Drummond Street | Project number<br>178 |          |
| Drawing name                    |                       |          |
| Site Plan and Section           | - no. 125             |          |
| Drawing number                  | Scale                 | Revision |
| 125                             | 1:50                  | -        |
| Drawing status                  | Page size             | Date     |
| Planning                        | A1                    | 10 12 20 |
| Drawn by                        | Checked by            |          |
| СТ                              | JK                    |          |