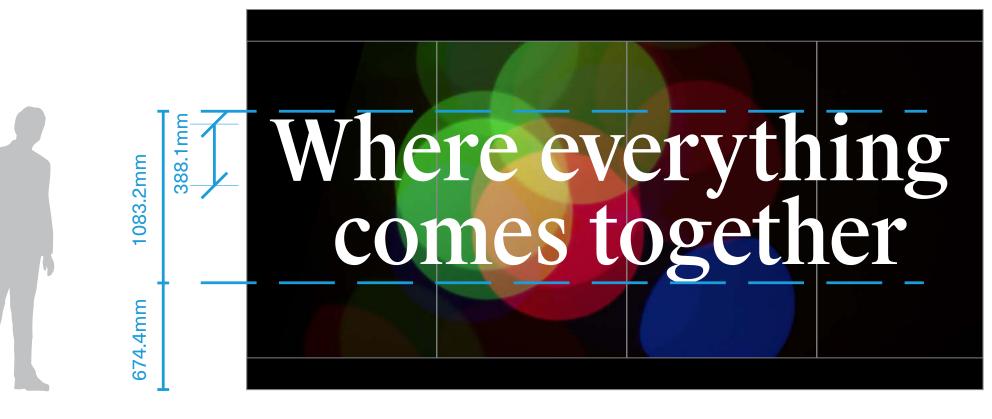

### Scaffold/gantry base text size

New Oxford Street (Medius House) elevation shown

**TO SHOW INTENT** 