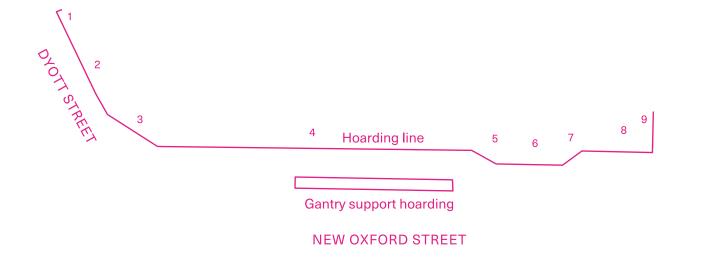

|          |     |              |   |
|          |     |              |   |
|          |     |              |   |
|          |     |              |   |
|          |     |              |   |
|          |     |              |   |
|          |     |              |   |
|          |     |              |   |
|          |     |              |   |
|          |     |              |   |
|          |     |              |   |
|          |     |              |   |
|          |     |              |   |
|          |     |              |   |







#### CONSTRUCTION SIGN POSITIONS ARE INDICATIVE

#### Hoarding material: printed dibond Note: Background pattern is indicative to show intent Bulkhead lights along the top trim of the hoarding (5m spacing)





# 4 New Oxford Street elevation (Medius House)





#### CONSTRUCTION SIGN POSITIONS ARE INDICATIVE

#### Hoarding material: printed dibond Note: Background pattern is indicative to show intent Bulkhead lights along the top trim of the hoarding (5m spacing)







# Panel dimensions/detail



## Logo panels





#### Dibond panel 2400mm(h)



### Messaging panels



**BACKGROUND IMAGE IS INDICATIVE** TO SHOW INTENT



Dibond panel . 2400mm(h)



### Info panels

Note: There is a repeat of the web address on the New Oxford Street elevation (see page 6)





×4 in total

1264.5mm

567.5mm

#### **Dibond panel** 2400mm(h)



### Scaffold/gantry base text size

New Oxford Street (Medius House) elevation shown



**TO SHOW INTENT** 





## Site gates





×2 gates in total

Dibond panel 2400mm(h)