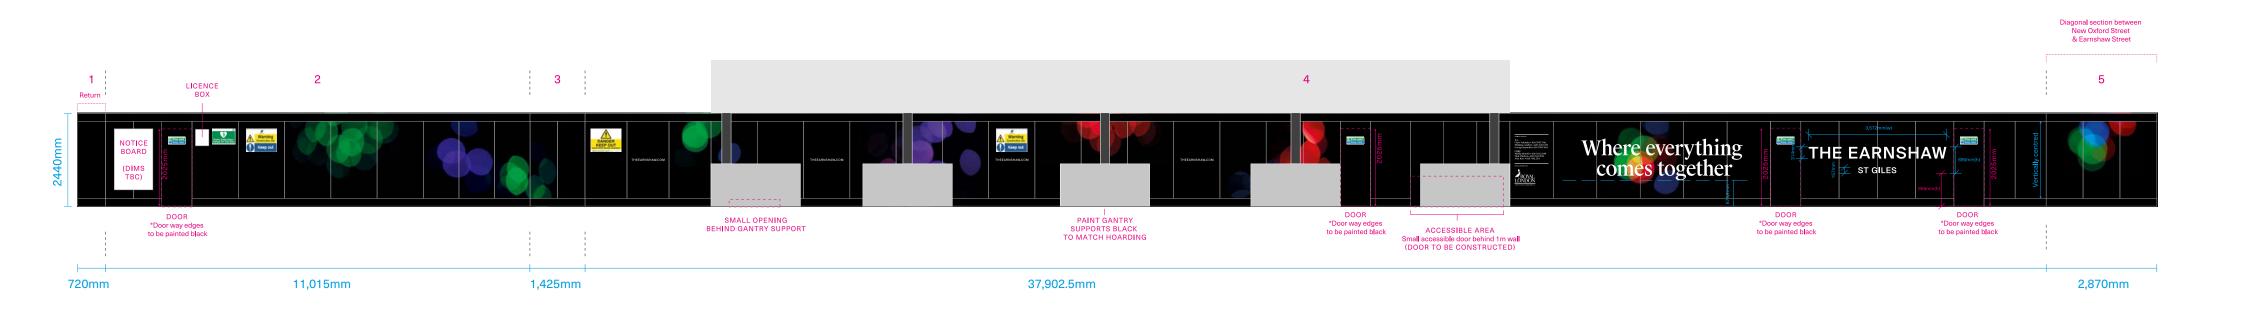

#### CONSTRUCTION SIGN POSITIONS ARE INDICATIVE

Hoarding material: printed dibond Note: Background pattern is <u>indicative</u> to show intent Bulkhead lights along the top trim of the hoarding (5m spacing)

#### Hoarding material: printed dibond Note: Background pattern is <u>indicative</u> to show intent Bulkhead lights along the top trim of the hoarding (5m spacing)

| <u> </u> |     |              |   |
|----------|-----|--------------|---|
|          | <   |              |   |
|          |     |              |   |
|          |     |              |   |
|          |     |              |   |
|          | ``` |              |   |
|          |     | $\mathbf{i}$ |   |
|          |     |              |   |
|          |     |              |   |
|          | Λ   | \            |   |
|          | 4   | \<br>\       |   |
|          |     | ```          | \ |
|          |     |              | \ |
|          |     |              | \ |
|          | N   |              | \ |
|          |     |              | \ |
|          |     |              | \ |
|          |     |              | \ |
|          |     |              | 1 |
|          |     |              | 1 |
|          |     |              | 1 |
|          |     |              | 1 |
|          |     |              | 1 |
|          |     |              |   |
|          |     |              |   |
|          |     |              |   |
|          |     |              |   |
| /        |     |              | 1 |
|          |     |              | 1 |
|          |     |              | 1 |
|          |     |              |   |
|          |     |              |   |
|          |     |              | / |
|          |     |              | / |
|          |     |              | / |
|          |     |              | / |
|          |     |              | / |
|          |     |              | / |
|          |     |              | / |
|          |     |              |   |
|          |     |              |   |
|          |     |              |   |
|          |     |              |   |
|          |     |              |   |
|          |     | /            |   |
|          |     | /            |   |
|          | /   |              |   |
|          |     |              |   |
|          |     |              |   |
|          |     |              |   |
| /        |     |              |   |
|          |     |              |   |
|          |     |              |   |
|          |     |              |   |
|          |     |              |   |
|          |     |              |   |
|          |     |              |   |
|          |     |              |   |
|          |     |              |   |
|          |     |              |   |
|          |     |              |   |
|          |     |              |   |
|          |     |              |   |
|          |     |              |   |
|          |     |              |   |
|          |     |              |   |
|          |     |              |   |
|          |     |              |   |
|          |     |              |   |
|          |     |              |   |
|          |     |              |   |
|          |     |              |   |
|          |     |              |   |
|          |     |              |   |
|          |     |              |   |
|          |     |              |   |
|          |     |              |   |
|          |     |              |   |
|          |     |              |   |
|          |     |              |   |
|          |     |              |   |
|          |     |              |   |
|          |     |              |   |
|          |     |              |   |
|          |     |              |   |
|          |     |              |   |
|          |     |              |   |
|          |     |              |   |
|          |     |              |   |
|          |     |              |   |
|          |     |              |   |
|          |     |              |   |

#### Hoarding material: printed dibond Note: Background pattern is indicative to show intent Bulkhead lights along the top trim of the hoarding (5m spacing)