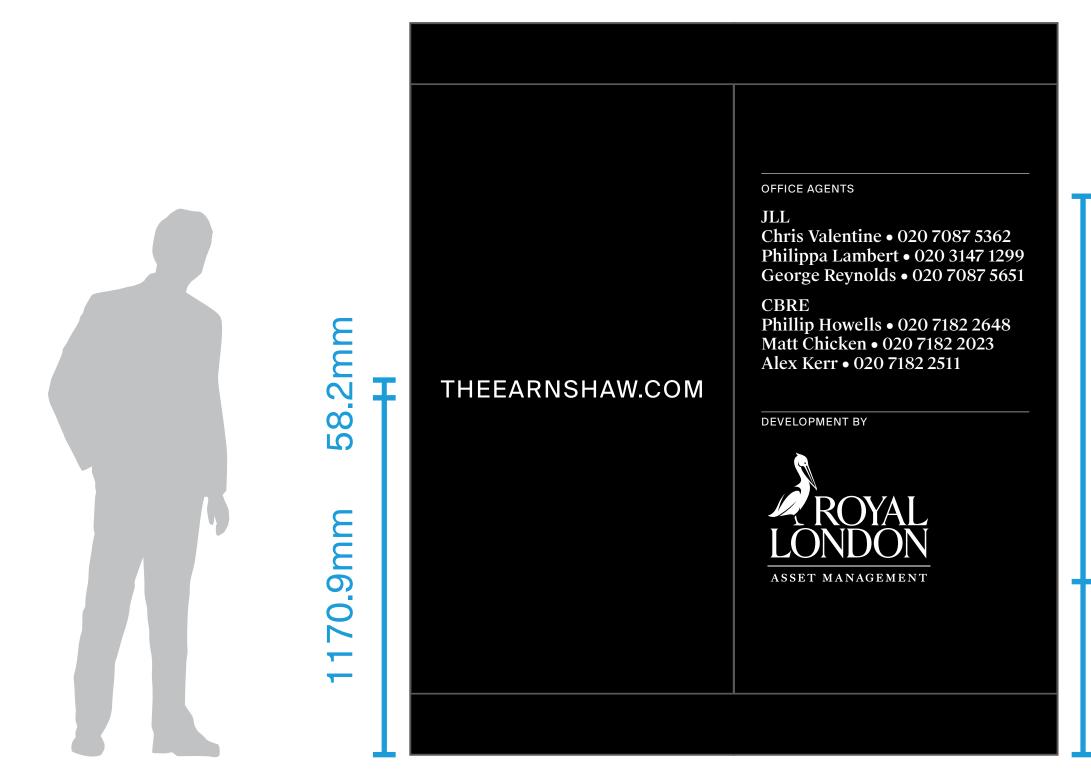

|              |   |







#### CONSTRUCTION SIGN POSITIONS ARE INDICATIVE

#### Hoarding material: printed dibond Note: Background pattern is indicative to show intent Bulkhead lights along the top trim of the hoarding (5m spacing)





# 4 New Oxford Street elevation (Medius House)





#### CONSTRUCTION SIGN POSITIONS ARE INDICATIVE

#### Hoarding material: printed dibond Note: Background pattern is indicative to show intent Bulkhead lights along the top trim of the hoarding (5m spacing)







# Panel dimensions/detail



## Logo panels





#### Dibond panel 2400mm(h)



### Messaging panels



**BACKGROUND IMAGE IS INDICATIVE** TO SHOW INTENT



Dibond panel . 2400mm(h)



### Info panels

Note: There is a repeat of the web address on the New Oxford Street elevation (see page 6)





×4 in total

1264.5mm

567.5mm

#### **Dibond panel** 2400mm(h)



### Scaffold/gantry base text size

New Oxford Street (Medius House) elevation shown



**TO SHOW INTENT** 





## Site gates





×2 gates in total

Dibond panel 2400mm(h)