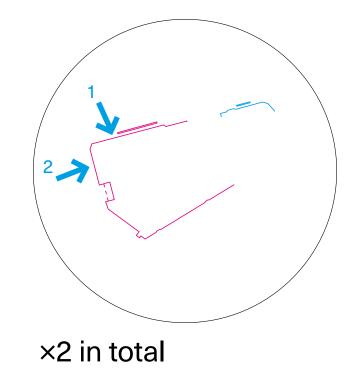

### Info panels

Note: There is a repeat of the web address on the New Oxford Street elevation (see page 6)

×4 in total

1264.5mm

567.5mm