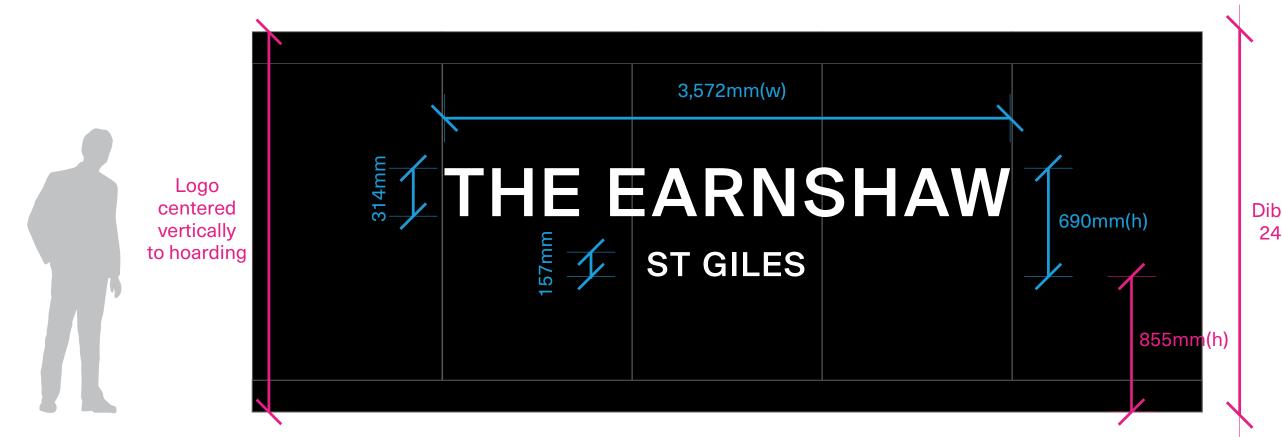

### Messaging panels

**BACKGROUND IMAGE IS INDICATIVE** TO SHOW INTENT

Dibond panel . 2400mm(h)