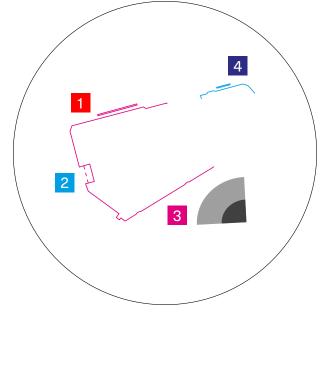

|   |
|          |     |              |   |
|          |     |              |   |
|          |     |              |   |
|          |     |              |   |
|          |     |              |   |
|          |     |              |   |
|          |     |              |   |
|          |     |              |   |
|          |     |              |   |
|          |     |              |   |
|          |     |              |   |
|          |     |              |   |
|          |     |              |   |
|          |     |              |   |
|          |     |              |   |







#### CONSTRUCTION SIGN POSITIONS ARE INDICATIVE

#### Hoarding material: printed dibond Note: Background pattern is indicative to show intent Bulkhead lights along the top trim of the hoarding (5m spacing)





# 4 New Oxford Street elevation (Medius House)





#### CONSTRUCTION SIGN POSITIONS ARE INDICATIVE

#### Hoarding material: printed dibond Note: Background pattern is indicative to show intent Bulkhead lights along the top trim of the hoarding (5m spacing)







# Panel dimensions/detail



## Logo panels





#### Dibond panel 2400mm(h)



### Messaging panels



**BACKGROUND IMAGE IS INDICATIVE** TO SHOW INTENT



Dibond panel . 2400mm(h)



### Info panels

Note: There is a repeat of the web address on the New Oxford Street elevation (see page 6)





×4 in total

1264.5mm

567.5mm

#### **Dibond panel** 2400mm(h)



### Scaffold/gantry base text size

New Oxford Street (Medius House) elevation shown



**TO SHOW INTENT** 





## Site gates





×2 gates in total

Dibond panel 24