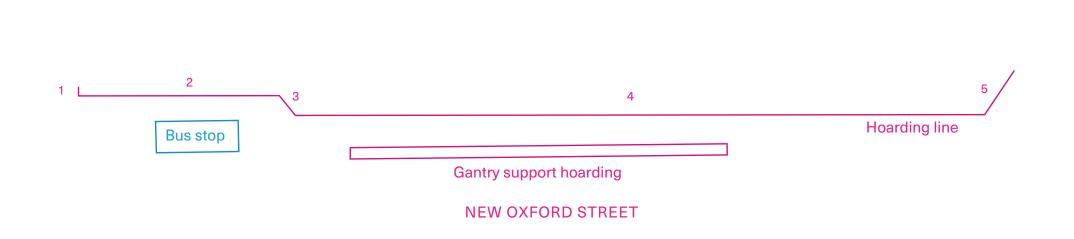

1

© 2020 dn&co.

# The Earnshaw Hoarding









### Hoarding overview





4 New Oxford Street / Dyott Street









# Lighting — Bulkhead lights along the top trim of the hoarding (5m spacing)

Example image of hoarding using bulkhead lighing to top trim:







# 1 New Oxford Street elevation (Castlewood House)



Note: Gantry supports to be painted black to match dibond panels



#### CONSTRUCTION SIGN POSITIONS ARE INDICATIVE

Hoarding material: printed dibond Note: Background pattern is <u>indicative</u> to show intent Bulkhead lights along the top trim of the hoarding (5m spacing)





3

## 2 Earnshaw Street elevation





#### CONSTRUCTION SIGN POSITIONS ARE INDICATIVE

#### Hoarding material: printed dibond Note: Background pattern is <u>indicative</u> to show intent Bulkhead lights along the top trim of the hoarding (5m spacing)



| <u> </u> |     |              |   |
|----------|-----|--------------|---|
|          | <   |              |   |
|          |     |              |   |
|          |     |              |   |
|          |     |              |   |
|          | ``` |              |   |
|          |     | $\mathbf{i}$ |   |
|          |     |