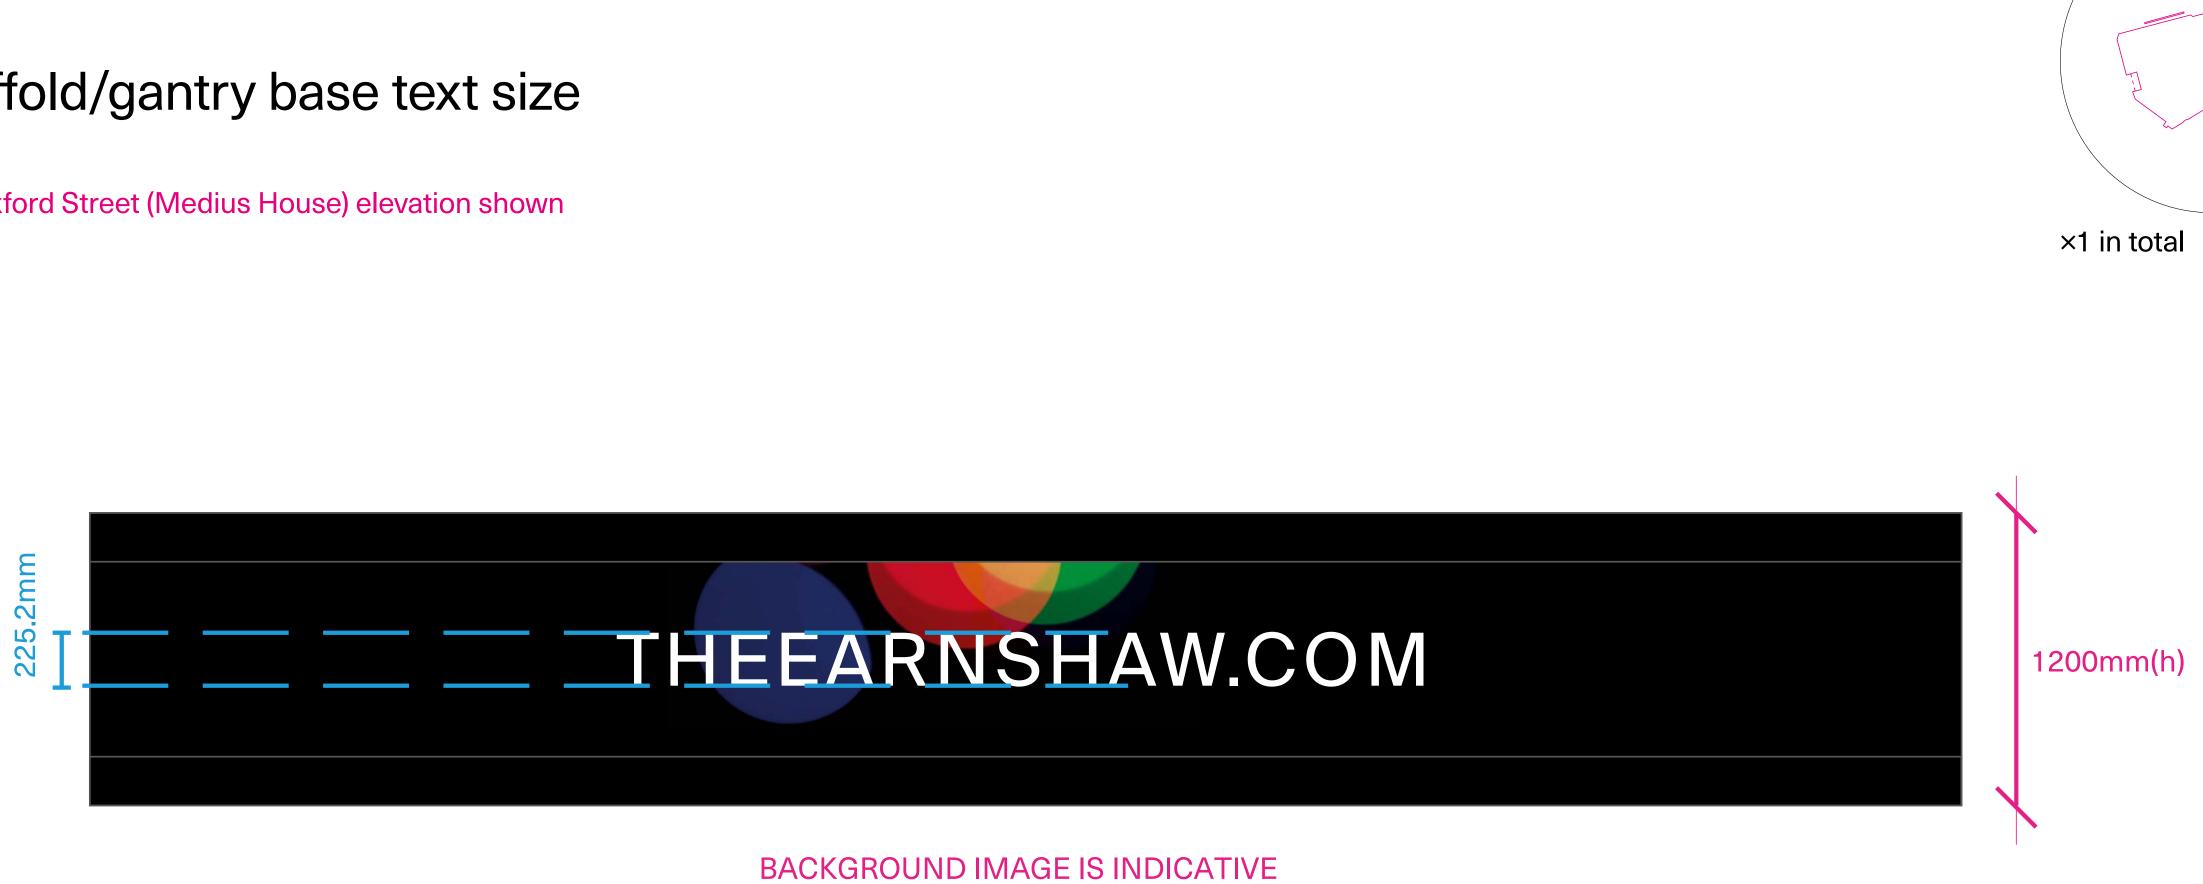

### Scaffold/gantry base text size

New Oxford Street (Medius House) elevation shown

**TO SHOW INTENT** 