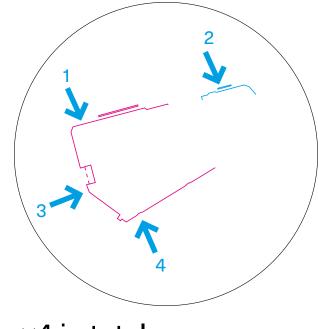

|              |   |







#### CONSTRUCTION SIGN POSITIONS ARE INDICATIVE

#### Hoarding material: printed dibond Note: Background pattern is indicative to show intent Bulkhead lights along the top trim of the hoarding (5m spacing)





# 4 New Oxford Street elevation (Medius House)





#### CONSTRUCTION SIGN POSITIONS ARE INDICATIVE

#### Hoarding material: printed dibond Note: Background pattern is indicative to show intent Bulkhead lights along the top trim of the hoarding (5m spacing)







# Panel dimensions/detail



## Logo panels





#### Dibond panel 2400mm(h)



### Messaging panels



**BACKGROUND IMAGE IS INDICATIVE** TO SHOW INTENT



Dibond panel . 2400mm(h)



### Info panels

Note: There is a repeat of the web address on the New Oxford Street elevation (see page 6)





×4 in total

1264.5mm

567.5mm

#### **Dibond panel** 2400mm(h)



### Scaffold/gantry base text size

New Oxford Street (Medius House) elevation shown



**TO SHOW INTENT** 





## Site gates





×2 gates in total

Dibond panel 2400mm(h)