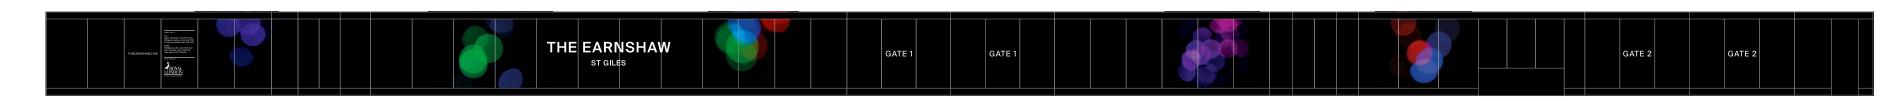

1

© 2020 dn&co.

# The Earnshaw Hoarding









### Hoarding overview





4 New Oxford Street / Dyott Street









# Lighting — Bulkhead lights along the top trim of the hoarding (5m spacing)

Example image of hoarding using bulkhead lighing to top trim:







# 1 New Oxford Street elevation (Castlewood House)



Note: Gantry supports to be painted black to match dibond panels



#### CONSTRUCTION SIGN POSITIONS ARE INDICATIVE

Hoarding material: printed dibond Note: Background pattern is <u>indicative</u> to show intent Bulkhead lights along the top trim of the hoarding (5m spacing)





3

## 2 Earnshaw Street elevation





#### CONSTRUCTION SIGN POSITIONS ARE INDICATIVE

#### Hoarding material: printed dibond Note: Background pattern is <u>indicative</u> to show intent Bulkhead lights along the top trim of the hoarding (5m spacing)



| <u> </u> |