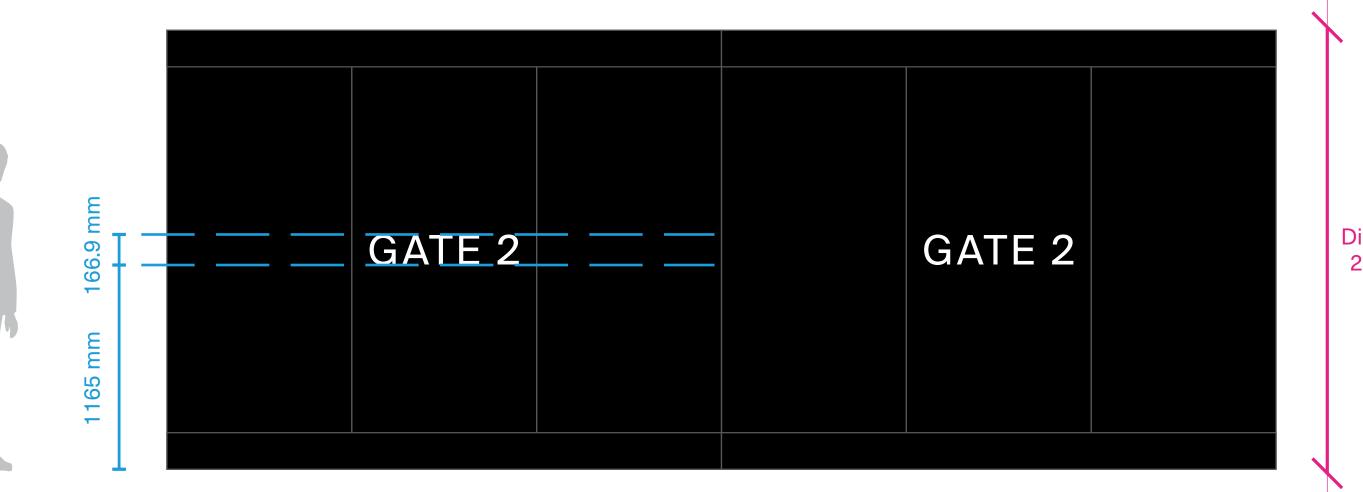

op trim of the hoarding (5m spacing)





# 4 New Oxford Street elevation (Medius House)





#### CONSTRUCTION SIGN POSITIONS ARE INDICATIVE

#### Hoarding material: printed dibond Note: Background pattern is indicative to show intent Bulkhead lights along the top trim of the hoarding (5m spacing)







# Panel dimensions/detail



## Logo panels





#### Dibond panel 2400mm(h)



### Messaging panels



**BACKGROUND IMAGE IS INDICATIVE** TO SHOW INTENT



Dibond panel . 2400mm(h)



### Info panels

Note: There is a repeat of the web address on the New Oxford Street elevation (see page 6)





×4 in total

1264.5mm

567.5mm

#### **Dibond panel** 2400mm(h)



### Scaffold/gantry base text size

New Oxford Street (Medius House) elevation shown



**TO SHOW INTENT** 





## Site gates





×2 gates in total

Dibond panel 2400mm(h)