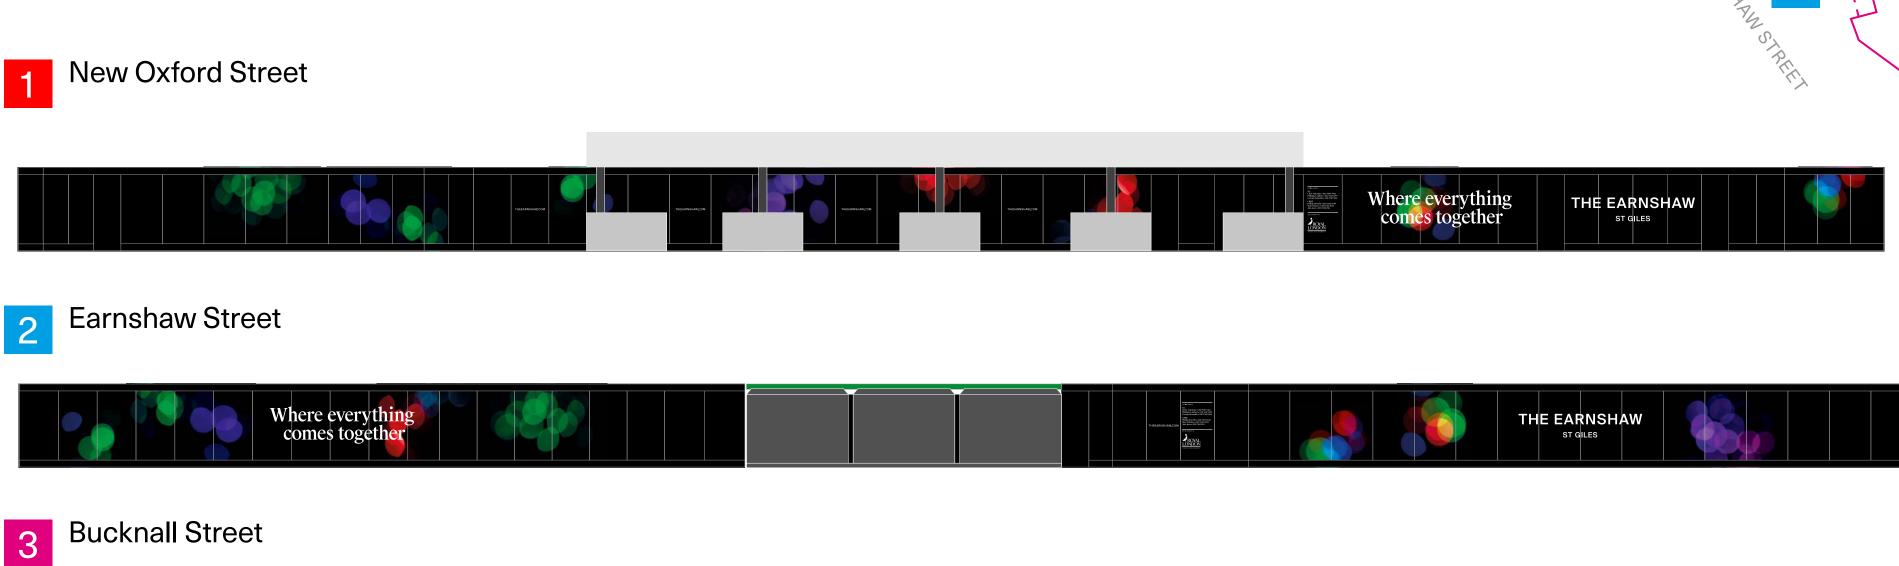

# 1 New Oxford Street elevation (Castlewood House)

Note: Gantry supports to be painted black to match dibond panels

## 2 Earnshaw Street elevation