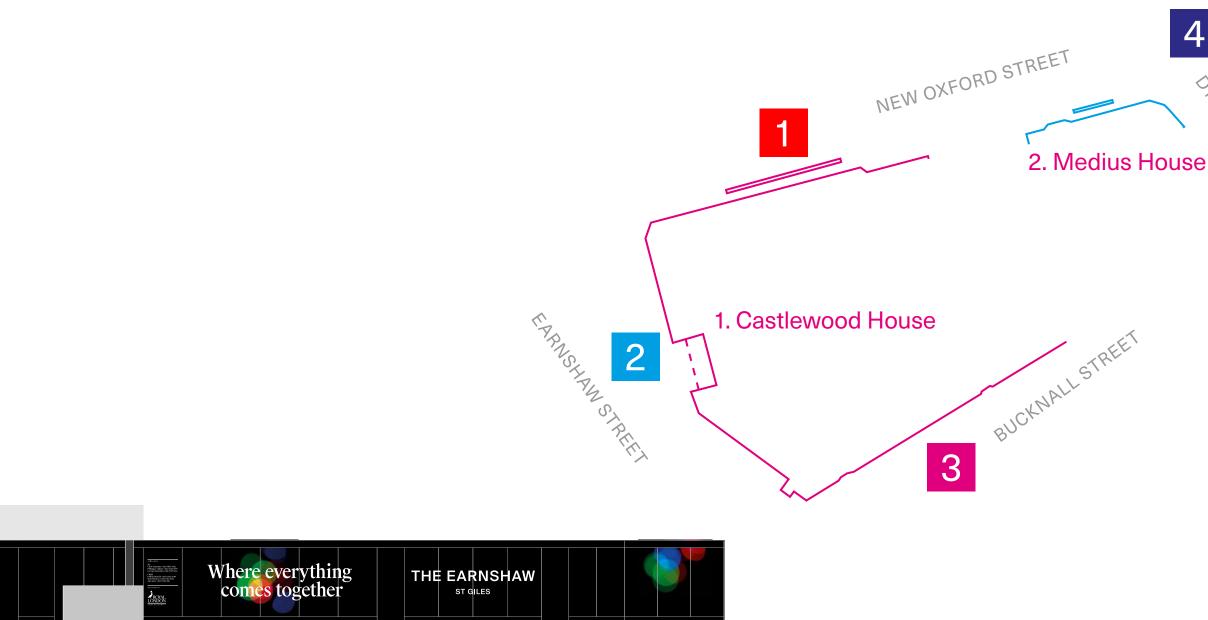

### Hoarding overview

4 New Oxford Street / Dyott Street

# 1 New Oxford Street elevation (Castlewood House)

Note: Gantry supports to be painted black to match dibond panels

## 2 Earnshaw Street elevation

# 4 New Oxford Street elevation (Medius House)