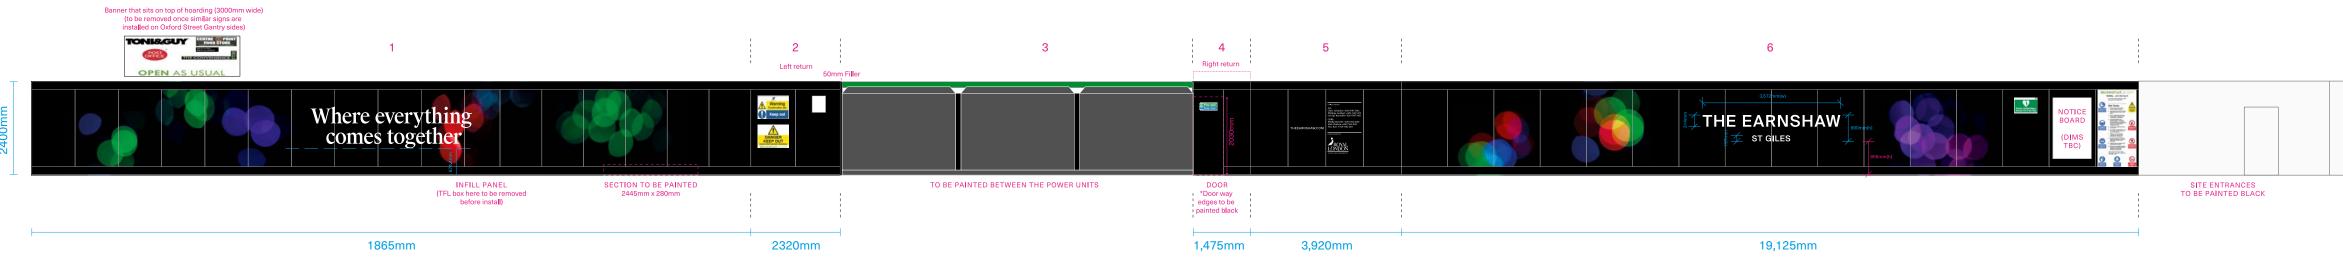

# 4 New Oxford Street elevation (Medius House)

#### CONSTRUCTION SIGN POSITIONS ARE INDICATIVE

#### Hoarding material: printed dibond Note: Background pattern is indicative to show intent Bulkhead lights along the top trim of the hoarding (5m spacing)