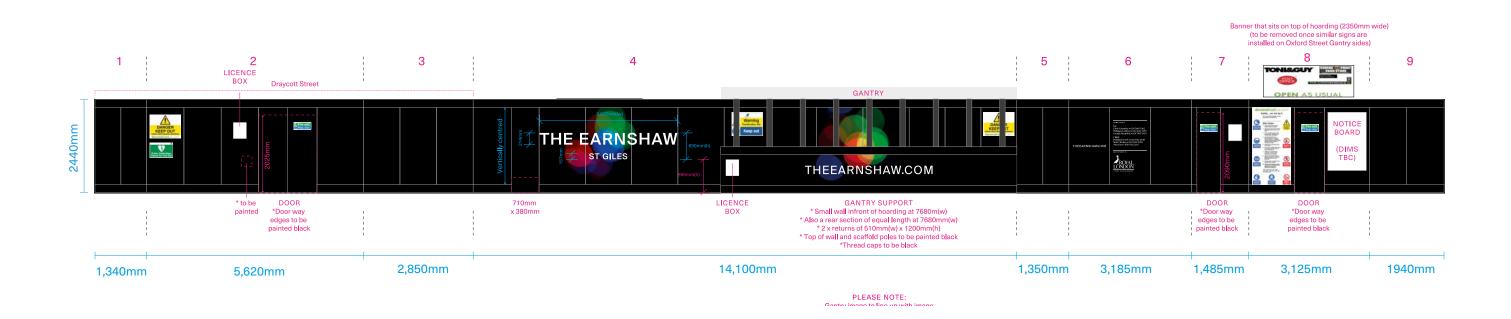

## 2 Earnshaw Street elevation

#### CONSTRUCTION SIGN POSITIONS ARE INDICATIVE

#### Hoarding material: printed dibond Note: Background pattern is <u>indicative</u> to show intent Bulkhead lights along the top trim of the hoarding (5m spacing)

| <u> </u> |     |              |   |
|----------|-----|--------------|---|
|          | <   |              |   |
|          |     |              |   |
|          |     |              |   |
|          |     |              |   |
|          | ``` |              |   |
|          |     | $\mathbf{i}$ |   |
|          |     |              |   |
|          |     |              |   |
|          | Λ   | \            |   |
|          | 4   | \<br>\       |   |
|          |     | ```          | \ |
|          |     |              | \ |
|          |     |              | \ |
|          | N   |              | \ |
|          |     |              | \ |
|          |     |              | \ |
|          |     |              | \ |
|          |     |              | 1 |
|          |     |              | 1 |
|          |     |              | 1 |
|          |     |              | 1 |
|          |     |              | 1 |
|          |     |              |   |
|          |     |              |   |
|          |     |              |   |
|          |     |              |   |
| /        |     |              | 1 |
|          |     |              | 1 |
|          |     |              | 1 |
|          |     |              |   |
|          |     |              |   |
|          |     |              | / |
|          |     |              | / |
|          |     |              | / |
|          |     |              | / |
|          |     |              | / |
|          |     |              | / |
|          |     |              | / |
|          |     |              |   |
|          |     |              |   |
|          |     |              |   |
|          |     |              |   |
|          |     |              |   |
|          |     | /            |   |
|          |     | /            |   |
|          | /   |              |   |
|          |     |              |   |
|          |     |              |   |
|          |     |              |   |
| /        |     |              |   |
|          |     |              |   |
|          |     |              |   |
|          |     |              |   |
|          |     |              |   |
|          |     |              |   |
|          |     |              |   |
|          |     |              |   |
|          |     |              |   |
|          |     |              |   |
|          |     |              |   |
|          |     |              |   |
|          |     |              |   |
|          |     |              |   |
|          |     |              |   |
|          |     |              |   |
|          |     |              |   |
|          |     |              |   |
|          |     |              |   |
|          |     |              |   |
|          |     |              |   |
|          |     |              |   |
|          |     |              |   |
|          |     |              |   |
|          |     |              |   |
|          |     |              |   |
|          |     |              |   |
|          |     |              |   |
|          |     |              |   |
|          |     |              |   |
|          |     |              |   |
|          |     |              |   |
|          |     |              |   |
|          |     |              |   |
|          |     |              |   |
|          |     |              |   |
|          |     |              |   |
|          |     |              |   |
|          |     |              |   |
|          |     |              |   |
|          |     |              |   |
|          |     |              |   |