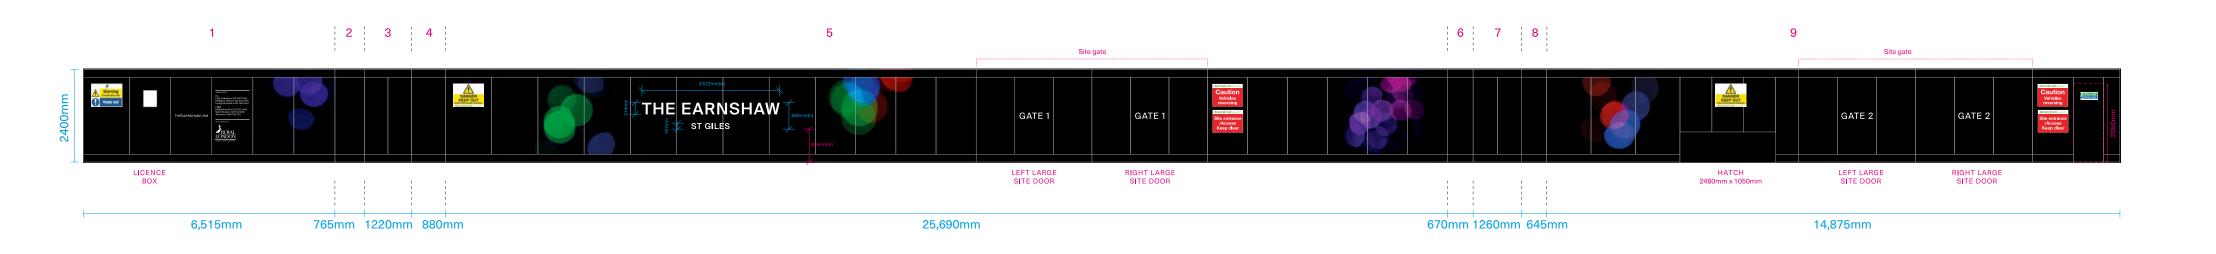

# 1 New Oxford Street elevation (Castlewood House)

Note: Gantry supports to be painted black to match dibond panels

#### CONSTRUCTION SIGN POSITIONS ARE INDICATIVE

Hoarding material: printed dibond Note: Background pattern is <u>indicative</u> to show intent Bulkhead lights along the top trim of the hoarding (5m spacing)