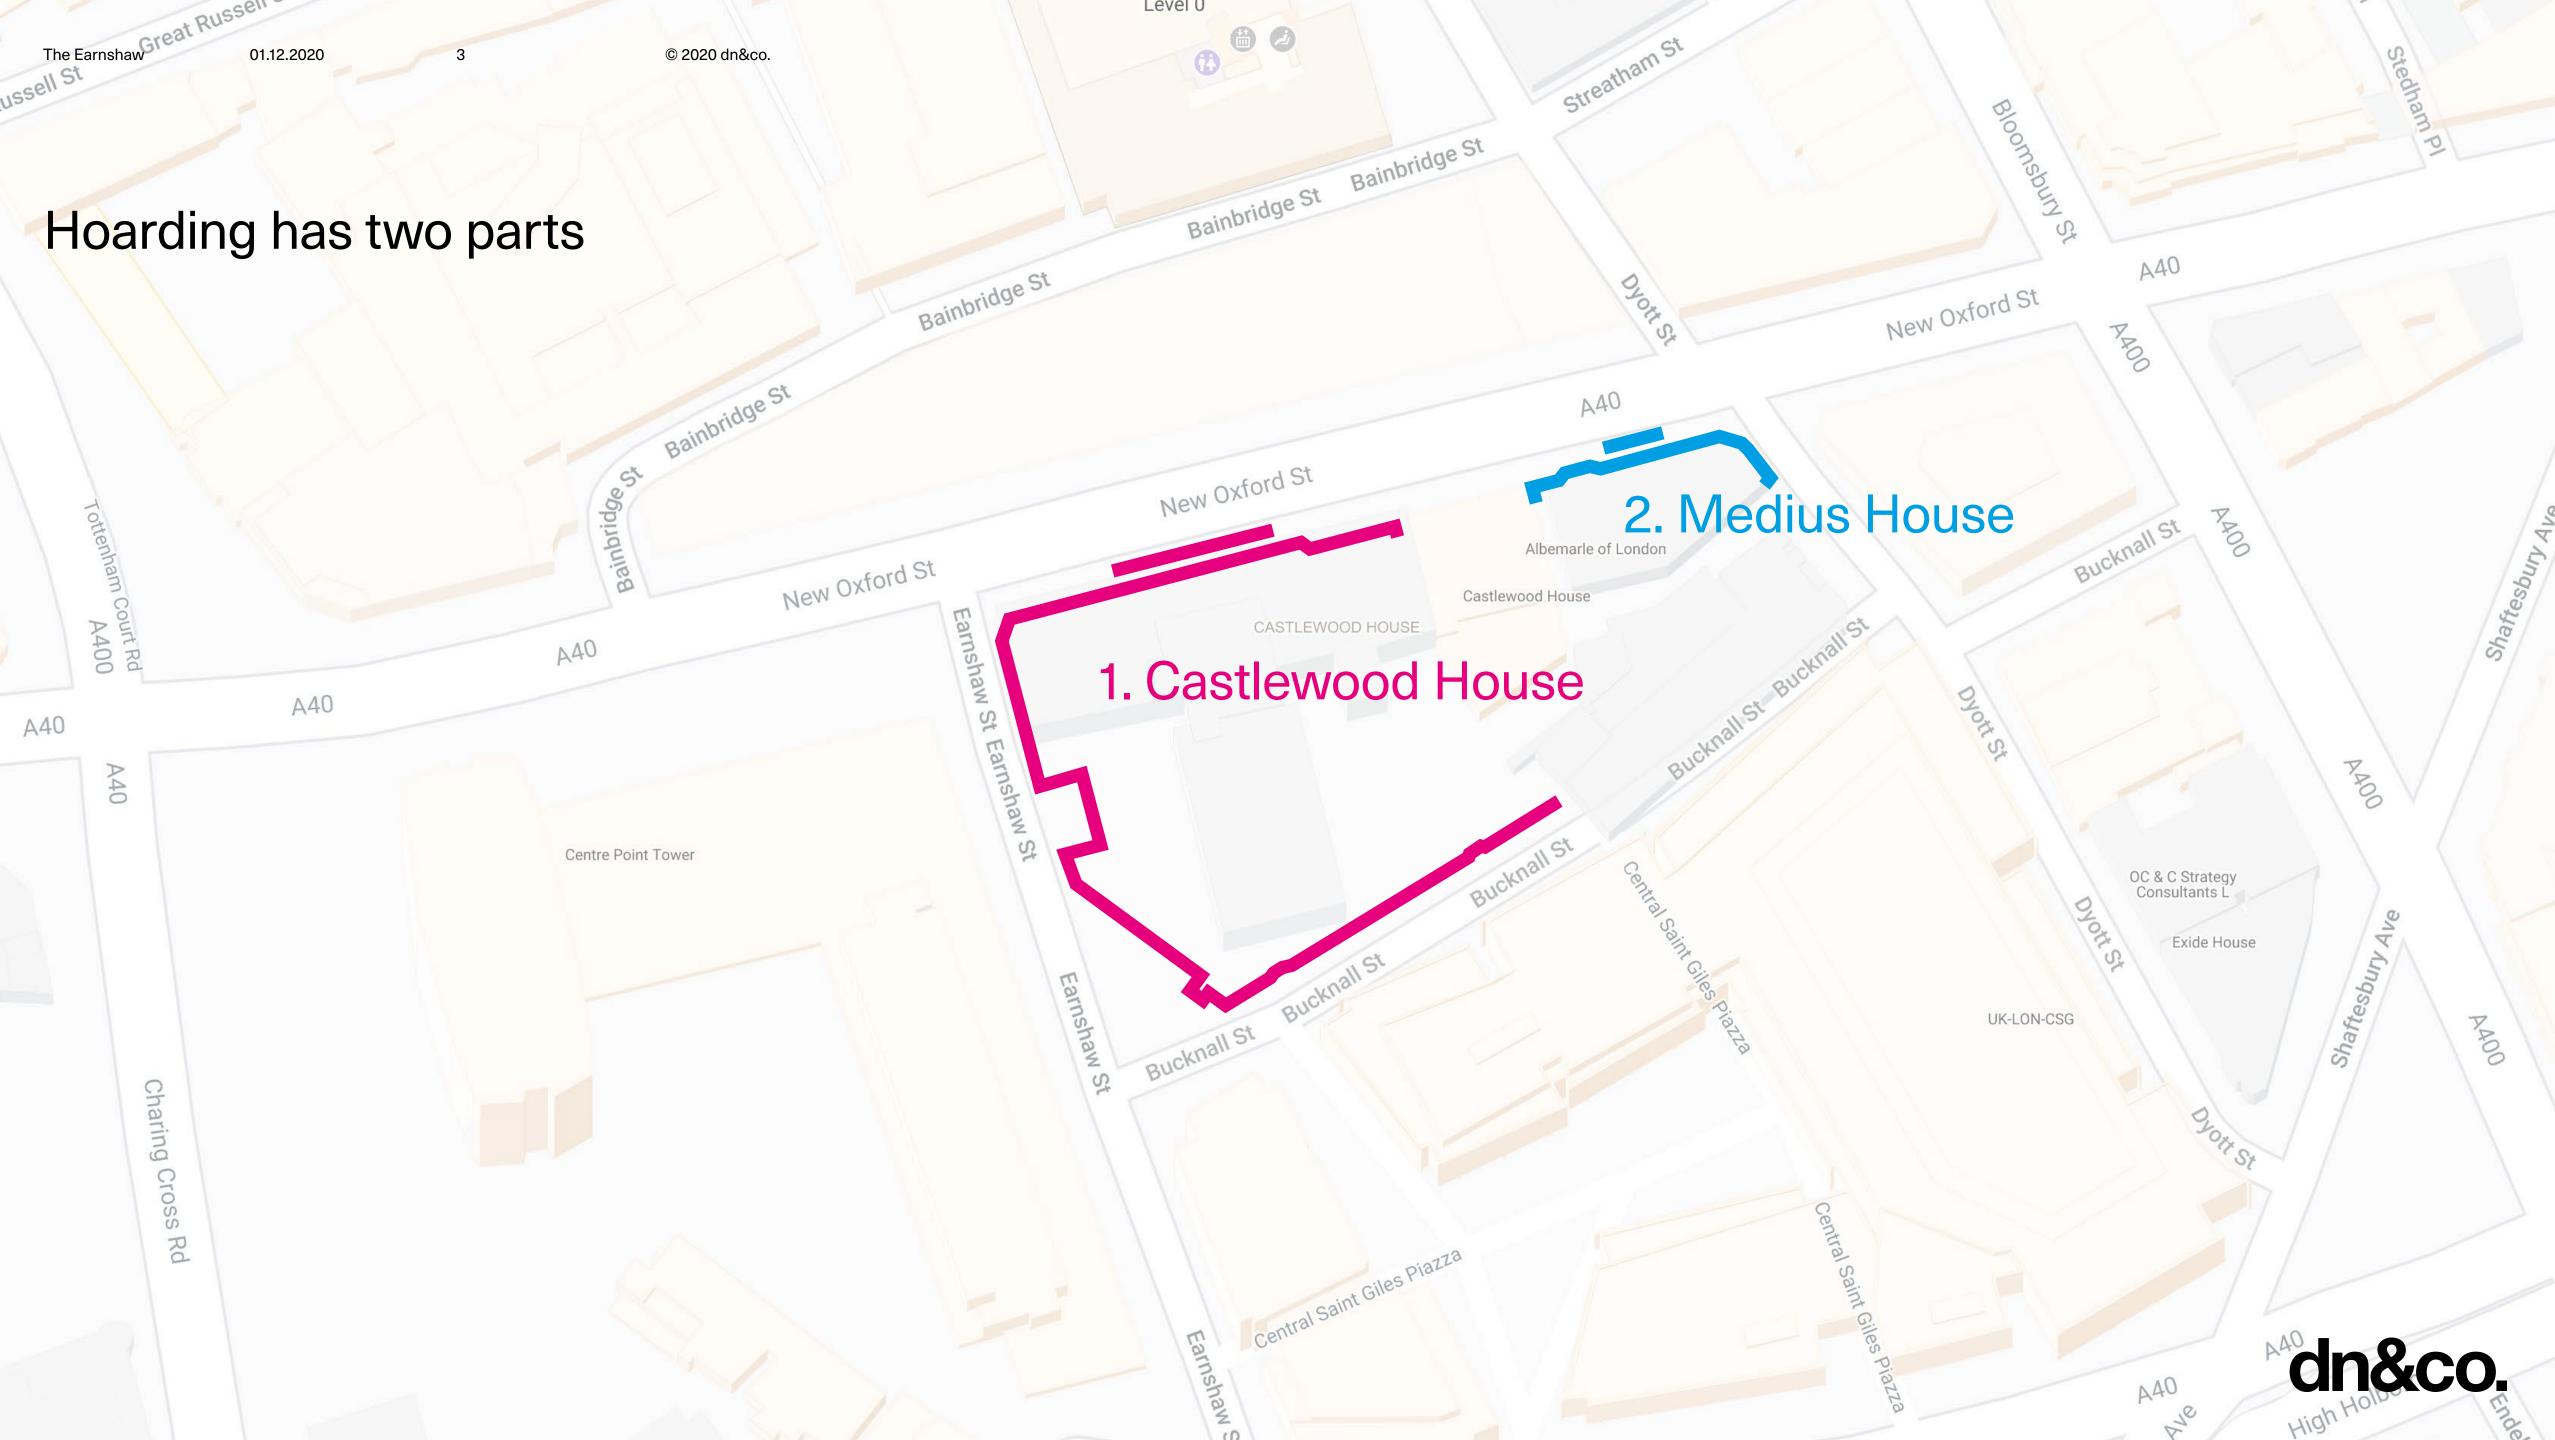

### Hoarding overview

4 New Oxford Street / Dyott Street

# 1 New Oxford Street elevation (Castlewood House)

Note: Gantry supports to be painted black to match dibond panels

# 4 New Oxford Street elevation (Medius House)