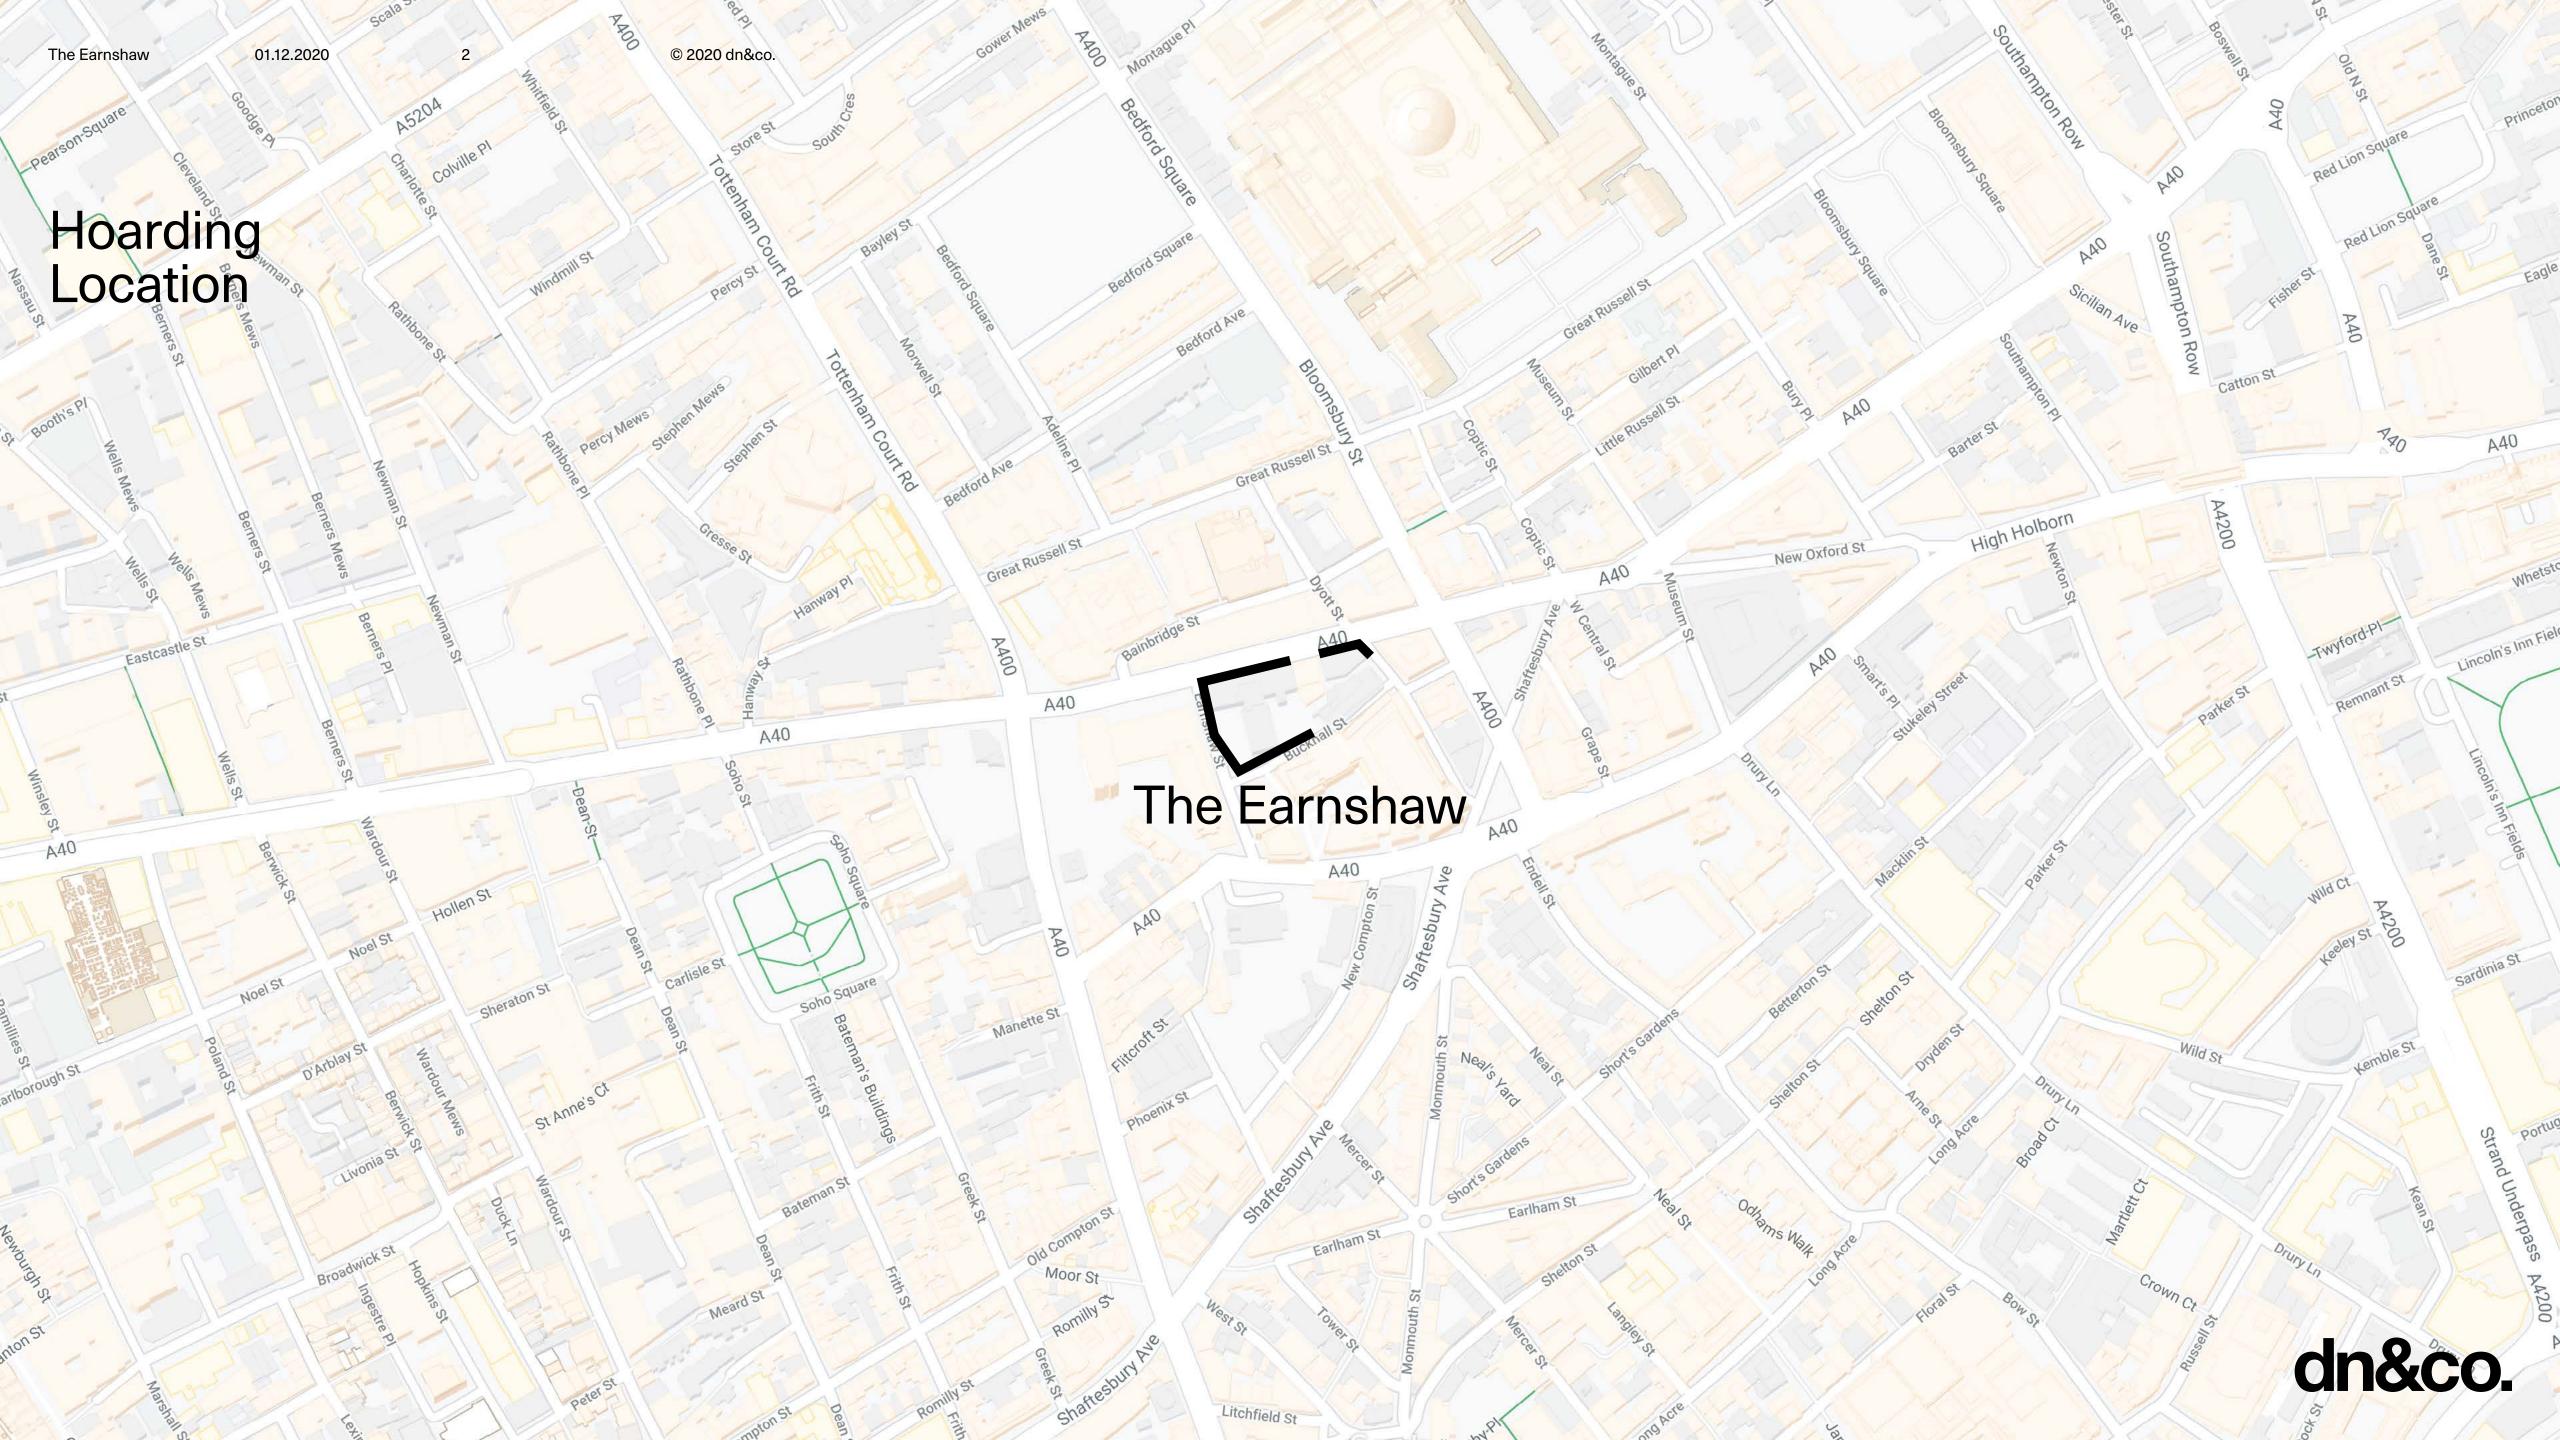

1

© 2020 dn&co.

# The Earnshaw Hoarding









### Hoarding overview





4 New Oxford Street / Dyott Street









# Lighting — Bulkhead lights along the top trim of the hoarding (5m spacing)

Example image of hoarding using bulkhead lighing to top trim:







# 1 New Oxford Street elevation (Castlewood House)



Note: Gantry supports to be painted black to match dibond panels



#### CONSTRUCTION SIGN POSITIONS ARE INDICATIVE

Hoarding material: printed dibond Note: Background pattern is <u>indicative</u> to show intent Bulkhead lights along the top trim of the hoarding (5m spacing)





3

## 2 Earnshaw Street elevation





#### CONSTRUCTION SIGN POSITIONS ARE INDICATIVE

#### Hoarding material: printed dibond Note: Background pattern is <u>indicative</u> to show intent Bulkhead lights along the top trim of the hoarding (5m