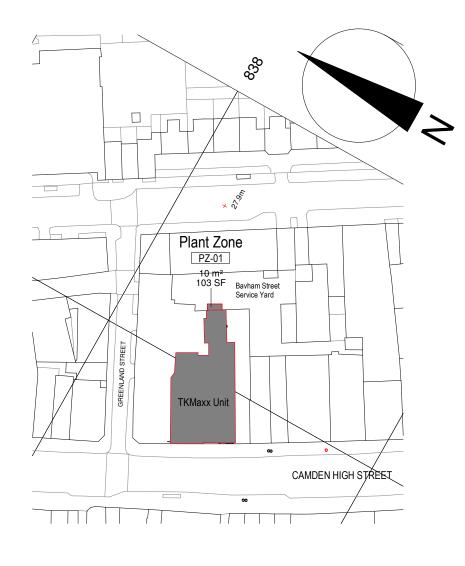

2 Site Plan - PLANT

| 0m | 25m | 50m | 75m | 100m | 125m |
|----|-----|-----|-----|------|------|
|    |     |     |     |      | Į.   |

SCALE BAR 1:1250

| 0m | 10m | 20m | 30m | 40m | 50m |
|----|-----|-----|-----|-----|-----|
|    |     |     |     |     |     |
| I  | 1   | I   | I   | Ι   | I   |

## SCALE BAR 1:500

This drawing to be read in conjunction with all relevant consultants, sub-contractors and specialists drawings.

All dimensions and levels are to be checked on site before any construction begins and any discrepancies are to be reported to the relevant Project Manager.