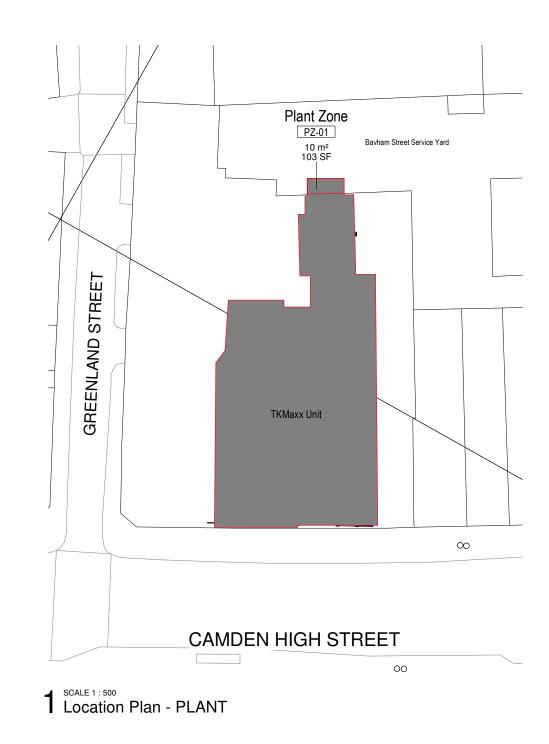

## SCALE BAR 1:500

This drawing to be read in conjunction with all relevant consultants, sub-contractors and specialists drawings.

All dimensions and levels are to be checked on site before any construction begins and any discrepancies are to be reported to the relevant Project Manager.