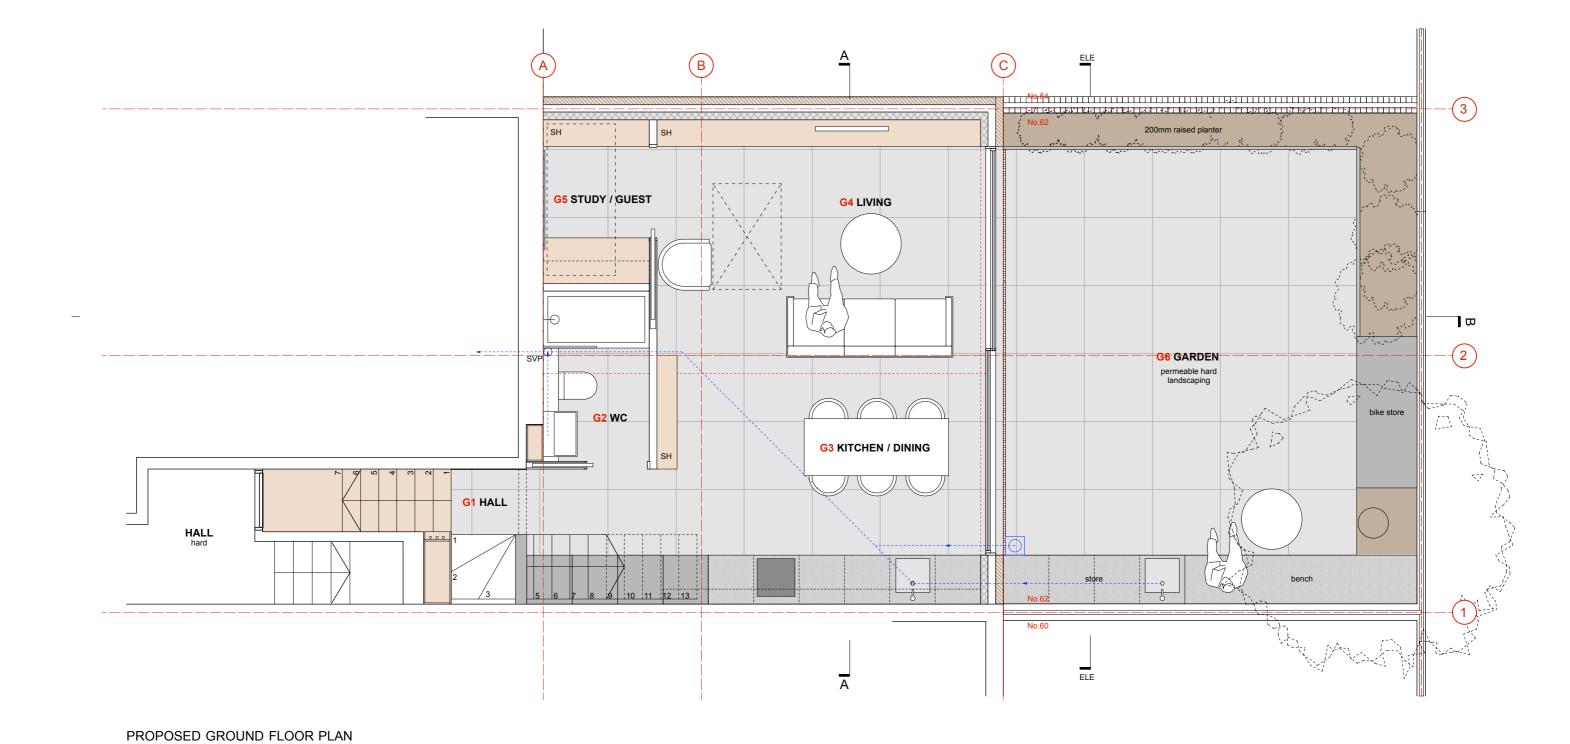

## DRAWING KEY

Built in shelves Cupboard Washing Machine Dish Washer Dryer Fridge Freezer Oven SH: CB: WM: DW: DR: FF: OV: MW: SVP: RWP:

Microwave Soil Vent Pipe Rain water pipe

62 Croftdown Road, NW5 1EN 15168 December 2020 Planning 1:100 at A3 / 1:50 at A1 Rev A 9.12.20 updated to planners comments Proposed GF Plan P-200