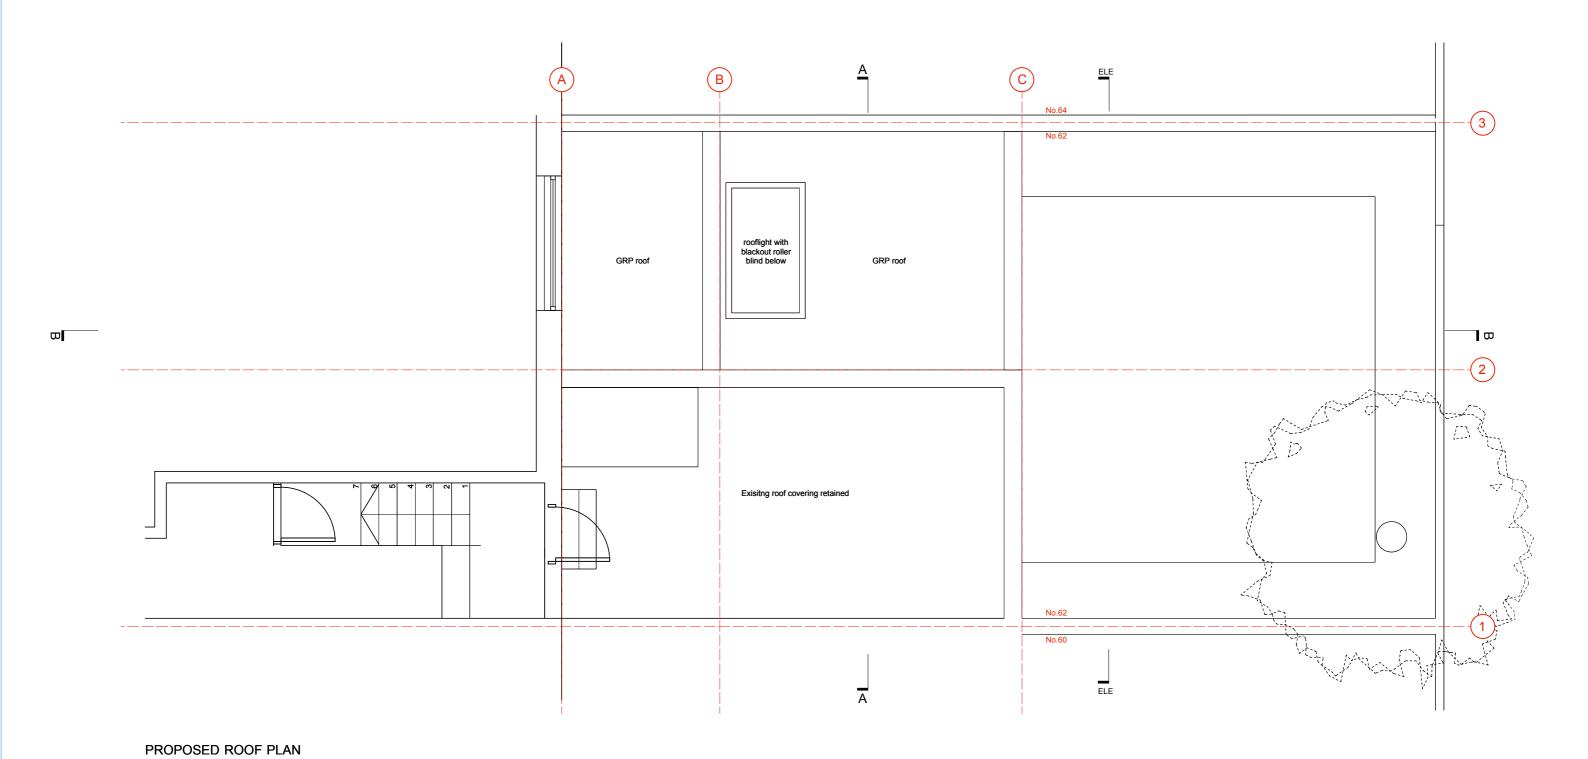

## DRAWING KEY

SH: Built in shelves
CB: Cupboard
WM: Washing Machine
DW: Dish Washer
DR: Dryer
FF: Fridge Freezer
OV: Oven
MW: Microwave
SVP: Soil Vent Pipe
RWP: Rain water pipe

| Copyright Origin Architecture Ltd. 2016 Co No. 09815216. No implied license exists. This drawing should not be used to calculate areas for the purposes of valuation. All dimensions                                                                                                                                                                                                                                                                                |                        | Rev A 9.12.20 updated to planners comments | Project                            | 62 Croftdown Road, NW5 1EN              | Drawing Title | Proposed | RF Plan |
|---------------------------------------------------------------------------------------------------------------------------------------------------------------------------------------------------------------------------------------------------------------------------------------------------------------------------------------------------------------------------------------------------------------------------------------------------------------------|------------------------|--------------------------------------------|------------------------------------|-----------------------------------------|---------------|----------|---------|
| to be checked for site by the contractor and such dimensions to be their responsibility. Do not<br>scale drawings. All work must comply with relevant British Shandards and Building<br>Regulations requirements. Drawing errors and omissions to be reported to the architect. This<br>drawing is to be read in conjuction with all other Origin Architecture, Service Engineer,<br>Structural Enginner and Specialist Subcontractor 'Drawings and specifications. | www.originstudio.co.uk |                                            | Number<br>Date<br>Purpose<br>Scale | December 2020<br>Planning<br>1:50 at A3 | Drawing No.   | P-202    | Rev.    |

GENERAL MATERIALS KEY

11 BRICKWORK
22 TIMBER FRAMED WINDOWS / DOORS
33 NATURAL SLATE ROOF
44 METAL FLASHINGS / CLADDING
65 GLASS BALUSTRADE
66 YELUX ROOFLIGHT
77 TIMBER FENCING / CLADDING
88 GRP ROOF
99 WHITE RENDER OR PRECAST
10 BLACK PLASTIC RAINWATER GOODS
11 METAL FRAMED WINDOWS
12 PRECAST CONCRETE LINTLE
14 VENT OR AIR BRICK
15 ALUMINIUM FRAMED WINDOW
16 METAL SPANDREL PANEL MATCH TO
WINDOWS FRAME COLOUR (RAL 7021)
17 FLAT DOUBLE GLAZED ROOF LIGHT
18 EXTERNAL GRADE STORAGE
CUPBOARDS