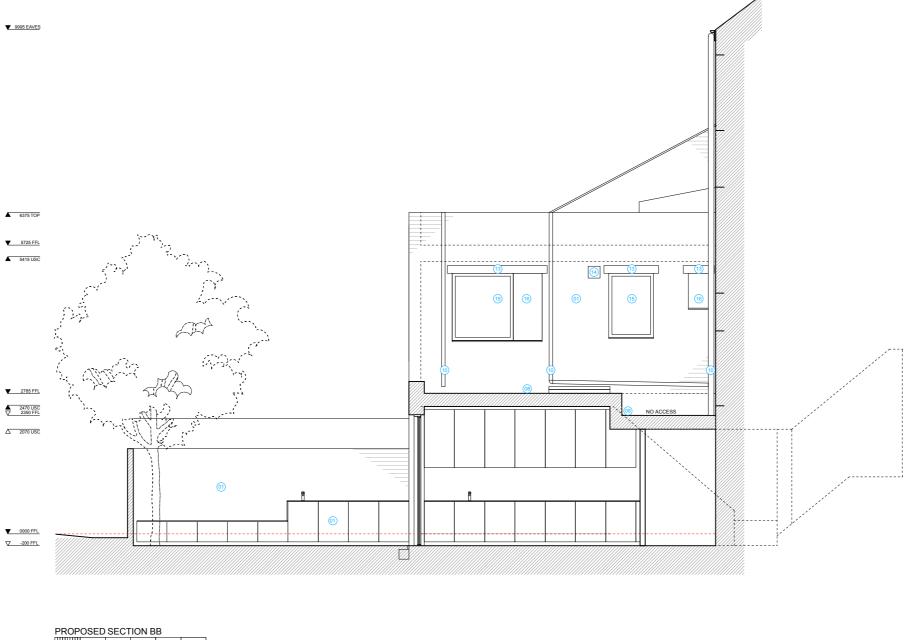

## DRAWING KEY

Built in shelves Cupboard Washing Machine Dish Washer Dryer Fridge Freezer Oven Microwave Soil Vent Pipe Rain water pipe SH: CB: WM: DW: DR: FF: OV: MW: SVP:

PROPOSED SECTION BB

Α