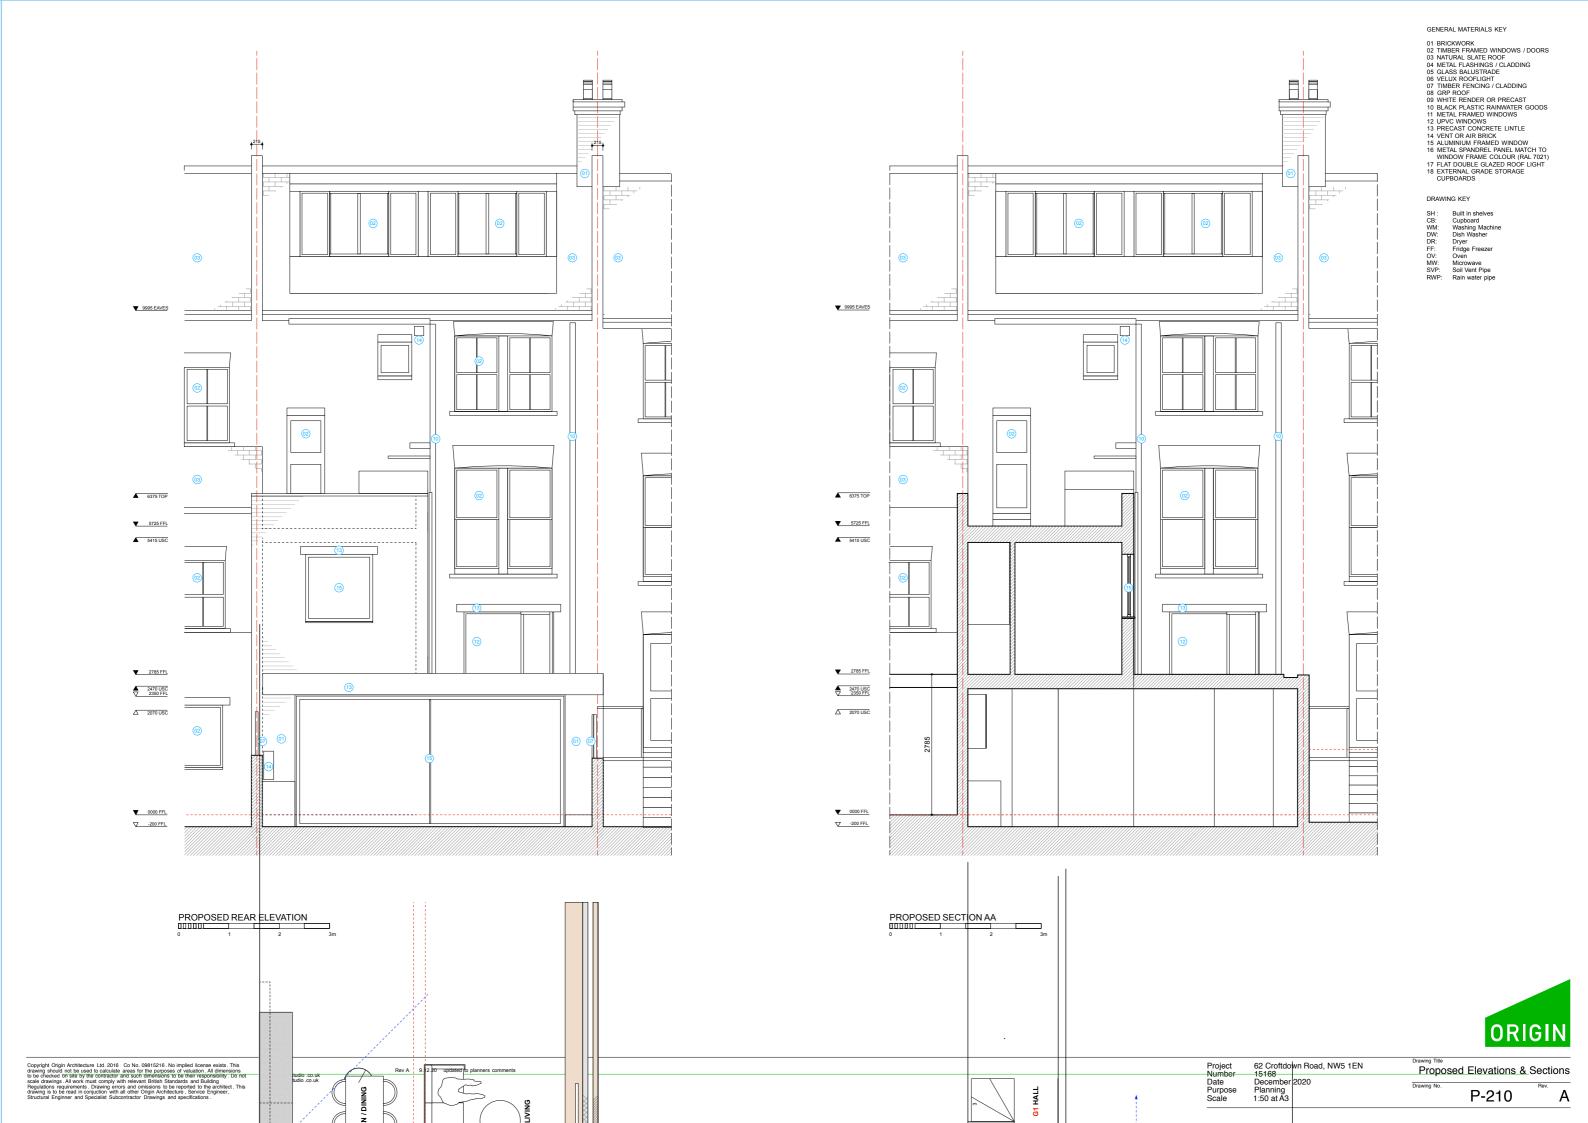

GENERAL MATERIALS KEY

11 BRICKWORK
22 TIMBER FRAMED WINDOWS / DOORS
33 NATURAL SLATE ROOF
44 METAL FLASHINGS / CLADDING
65 GLASS BALUSTRADE
66 YELUX ROOFLIGHT
77 TIMBER FENCING / CLADDING
88 GRP ROOF
99 WHITE RENDER OR PRECAST
10 BLACK PLASTIC RAINWATER GOODS
11 METAL FRAMED WINDOWS
12 PRECAST CONCRETE LINTLE
14 VENT OR AIR BRICK
15 ALUMINIUM FRAMED WINDOW
16 METAL SPANDREL PANEL MATCH TO
WINDOWS FRAME COLOUR (RAL 7021)
17 FLAT DOUBLE GLAZED ROOF LIGHT
18 EXTERNAL GRADE STORAGE
CUPBOARDS