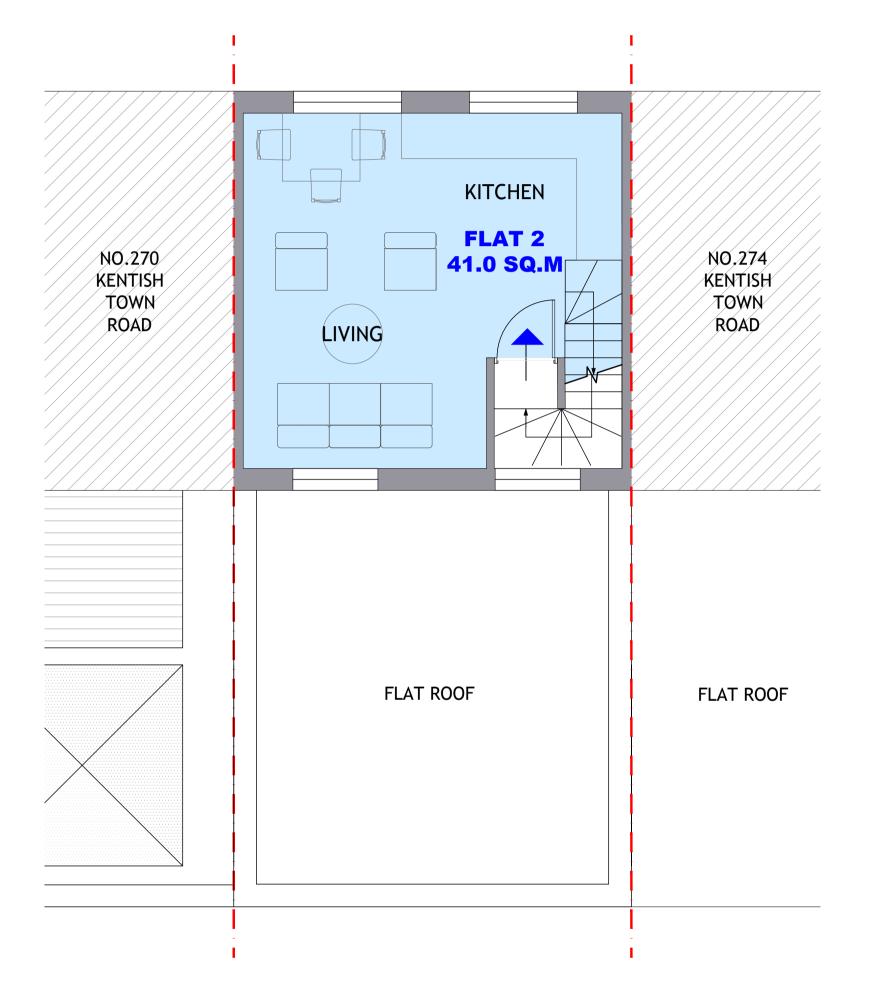

## SCHEDULE OF PROPOSED ACCOMMODATION

|        | UNIT TYPE          | LONDON PLAN | PROPOSED          |
|--------|--------------------|-------------|-------------------|
| FLAT 1 | 1 BEDROOM 2 PERSON | 37.0 SQ.M   | 44.9 SQ.M         |
| FLAT 2 | 1 BEDROOM 2 PERSON | 37.0 SQ.M   | 41.0 SQ. <i>M</i> |