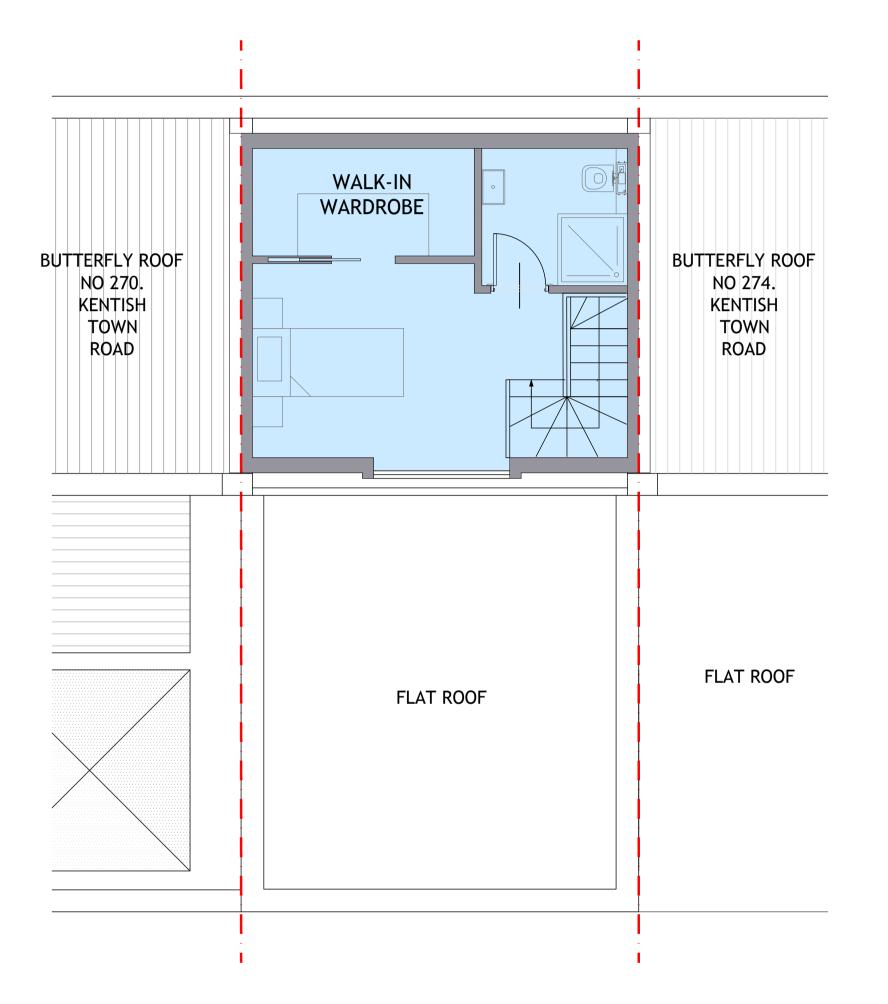

| TOTAL   |           |  |
|---------|-----------|--|
| NO.OF   | 2 PERSONS |  |
| PERSONS |           |  |

 PROPOSED
THIRD FLOOR PLAN
SCALE 1:50

PROPOSED
ROOF PLAN
SCALE 1:50

NO. DR. INFO DATE

REVISION

CLIENT