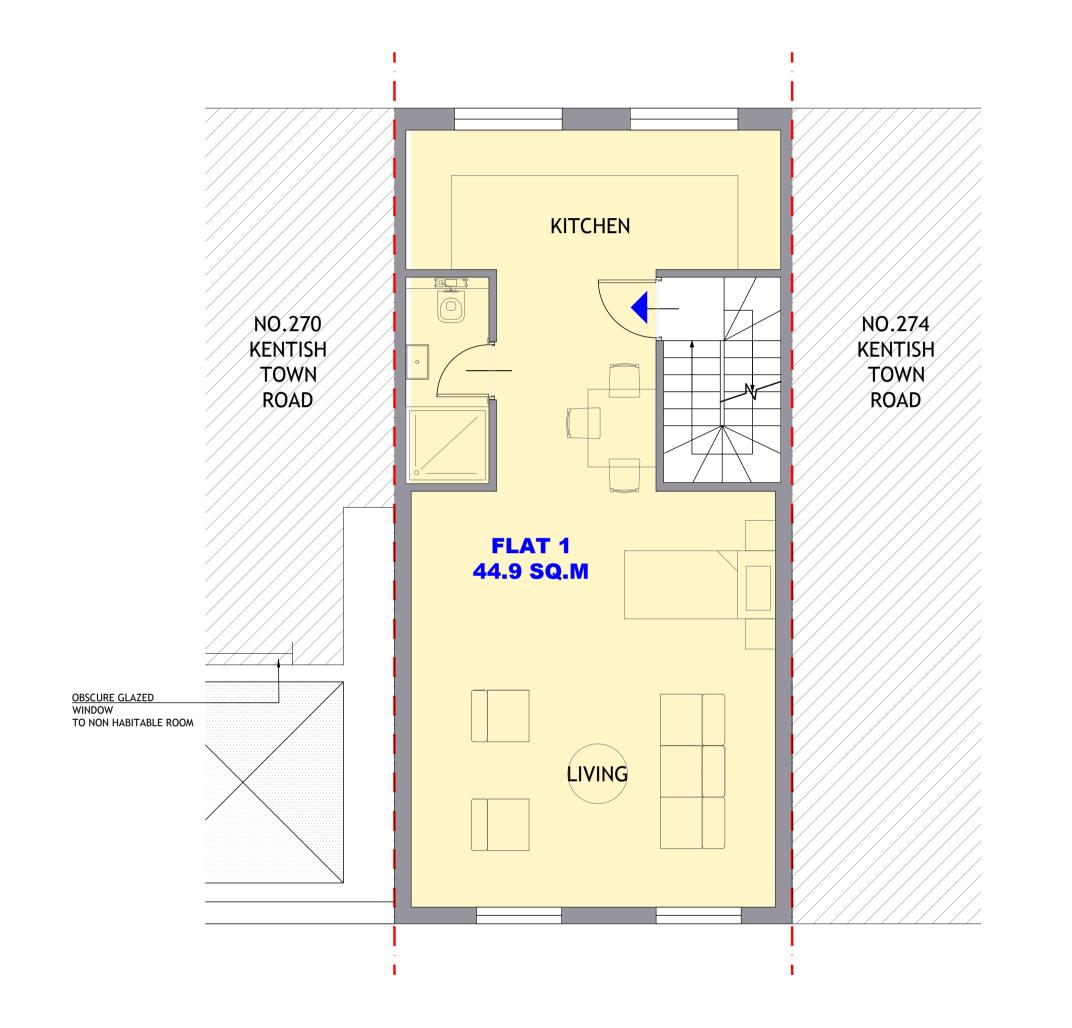

## SCHEDULE OF PROPOSED ACCOMMODATION

|        | UNIT TYPE          | LONDON PLAN | PROPOSED  |
|--------|--------------------|-------------|-----------|
| FLAT 1 | 1 BEDROOM 2 PERSON | 37.0 SQ.M   | 44.9 SQ.M |
| FLAT 2 | 1 BEDROOM 2 PERSON | 37.0 SQ.M   | 41.0 SQ.M |

| TOTAL   |           |  |
|---------|-----------|--|
| NO.OF   | 2 PERSONS |  |
| PERSONS |           |  |

PROPOSED
FIRST FLOOR PLAN
SCALE 1:50

NO. DR. INFO DATE

REVISION

NOTES

THIS DRAWING IS THE SUBJECT OF COPYRIGHT AND DESIGN RIGHTS AND SHALL NOT BE REPRODUCED, LOANED, COPIED OR SUBMITTED TO ANY OTHER PARTY WITHOUT CONSENT.