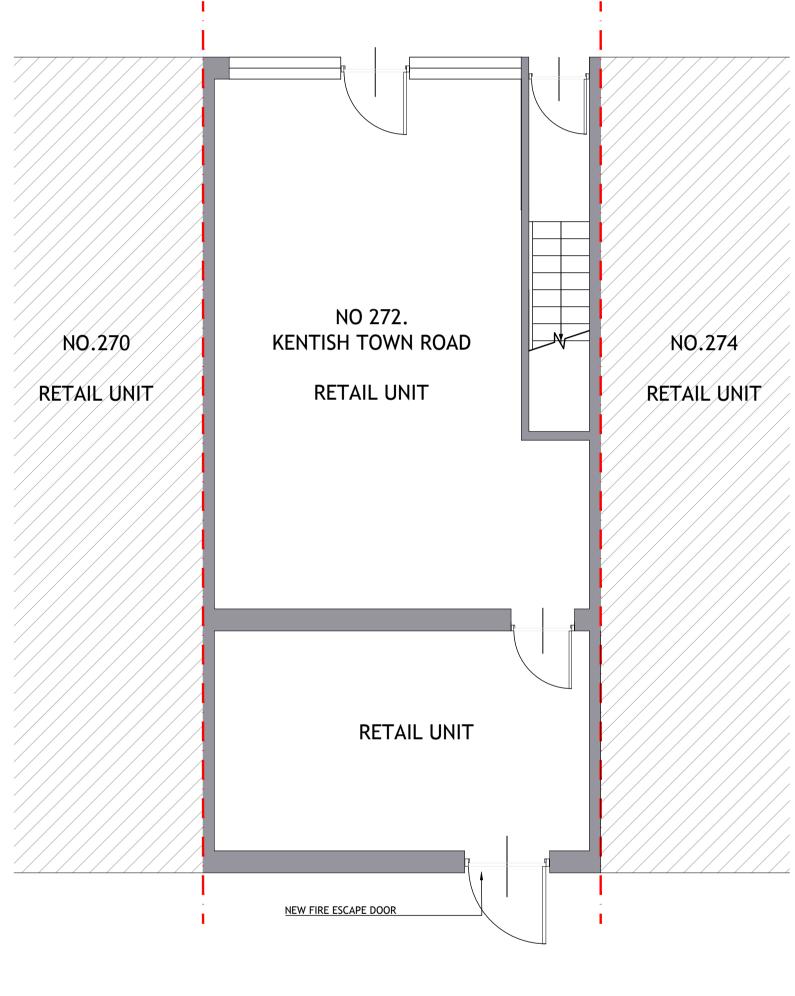

## SCHEDULE OF PROPOSED ACCOMMODATION

|        | UNIT TYPE          | LONDON PLAN | PROPOSED  |
|--------|--------------------|-------------|-----------|
| FLAT 1 | 1 BEDROOM 2 PERSON | 37.0 SQ.M   | 44.9 SQ.M |
| FLAT 2 | 1 BEDROOM 2 PERSON | 37.0 SQ.M   | 41.0 SQ.M |