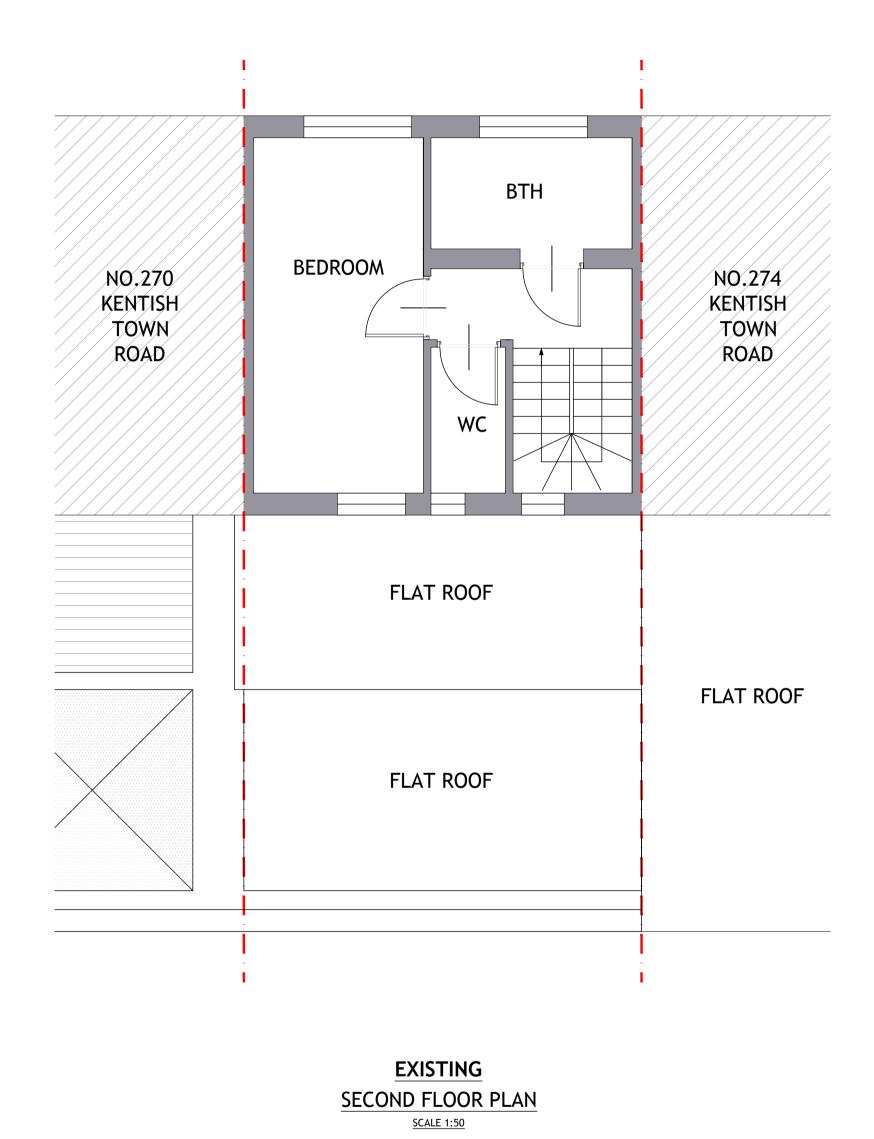

PROJECT
272 KENTISH TOWN ROAD,
LONDON,
NW5 2AA

DRAWING TITLE

DRAWING TITLE

EXISTING

SECOND FLOOR AND ROOF PLANS

 SCALE
 1:50
 1:100

 SIZE
 A1
 A3

 JOB NO.
 202065