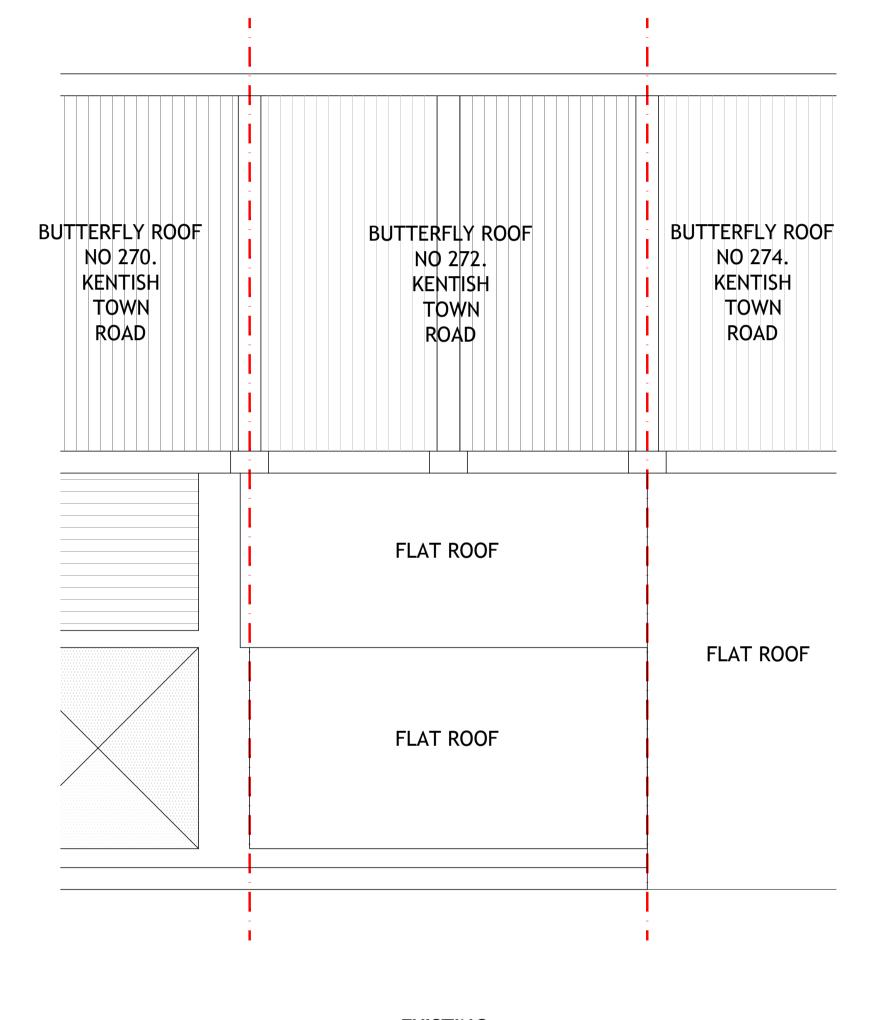

PROJECT
272 KENTISH TOWN ROAD,
LONDON,
NW5 2AA

DRAWING TITLE

DRAWING TITLE

EXISTING

SECOND FLOOR AND ROOF PLANS

 SCALE
 1:50
 1:100

 SIZE
 A1
 A3

 JOB NO.
 202065