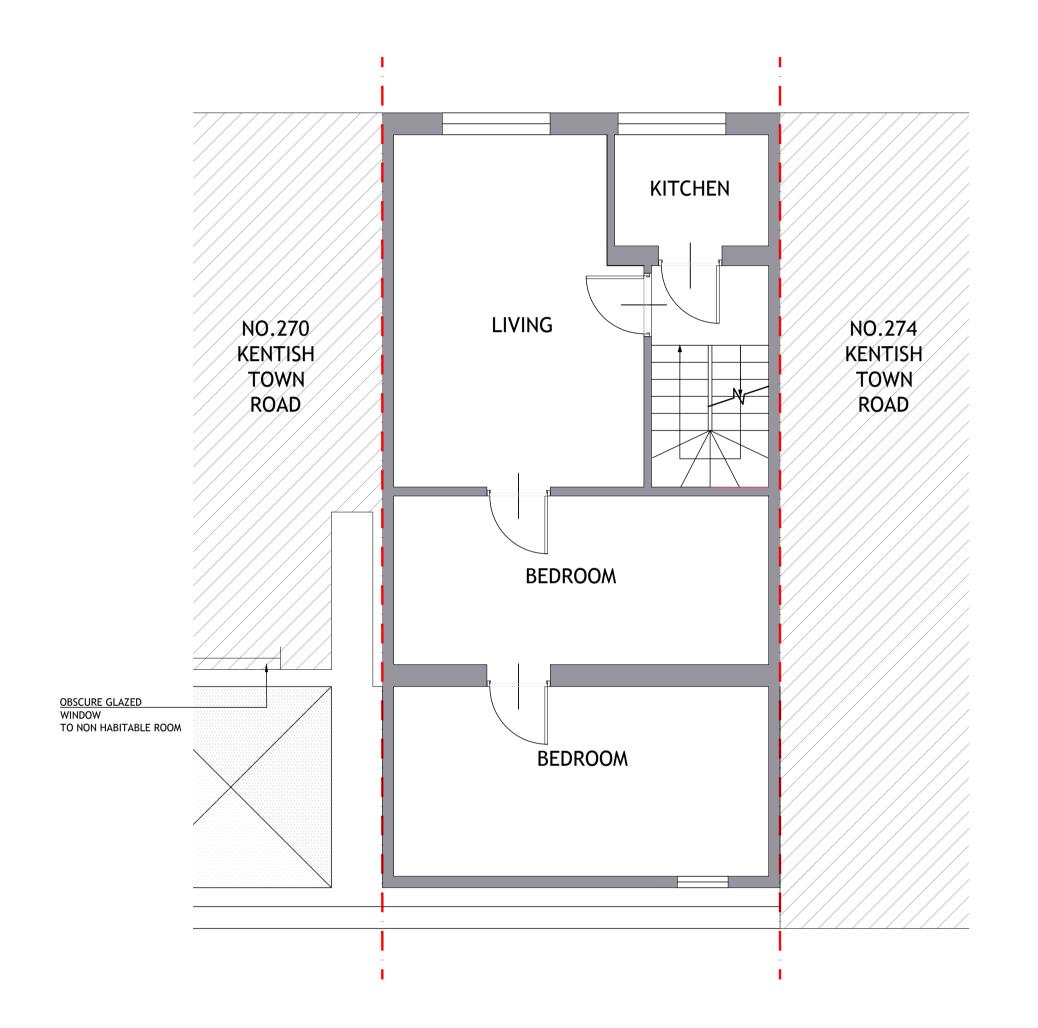

DRAWING TITLE
EXISTING
GROUND AND FIRST FLOOR PLANS

 SCALE
 1:50
 1:100

 SIZE
 A1
 A3

 JOB NO.
 202065

 STAGE
 P

 DWG NO.
 202065.P.101

DATE OCTOBER 2020

DRAWN MB