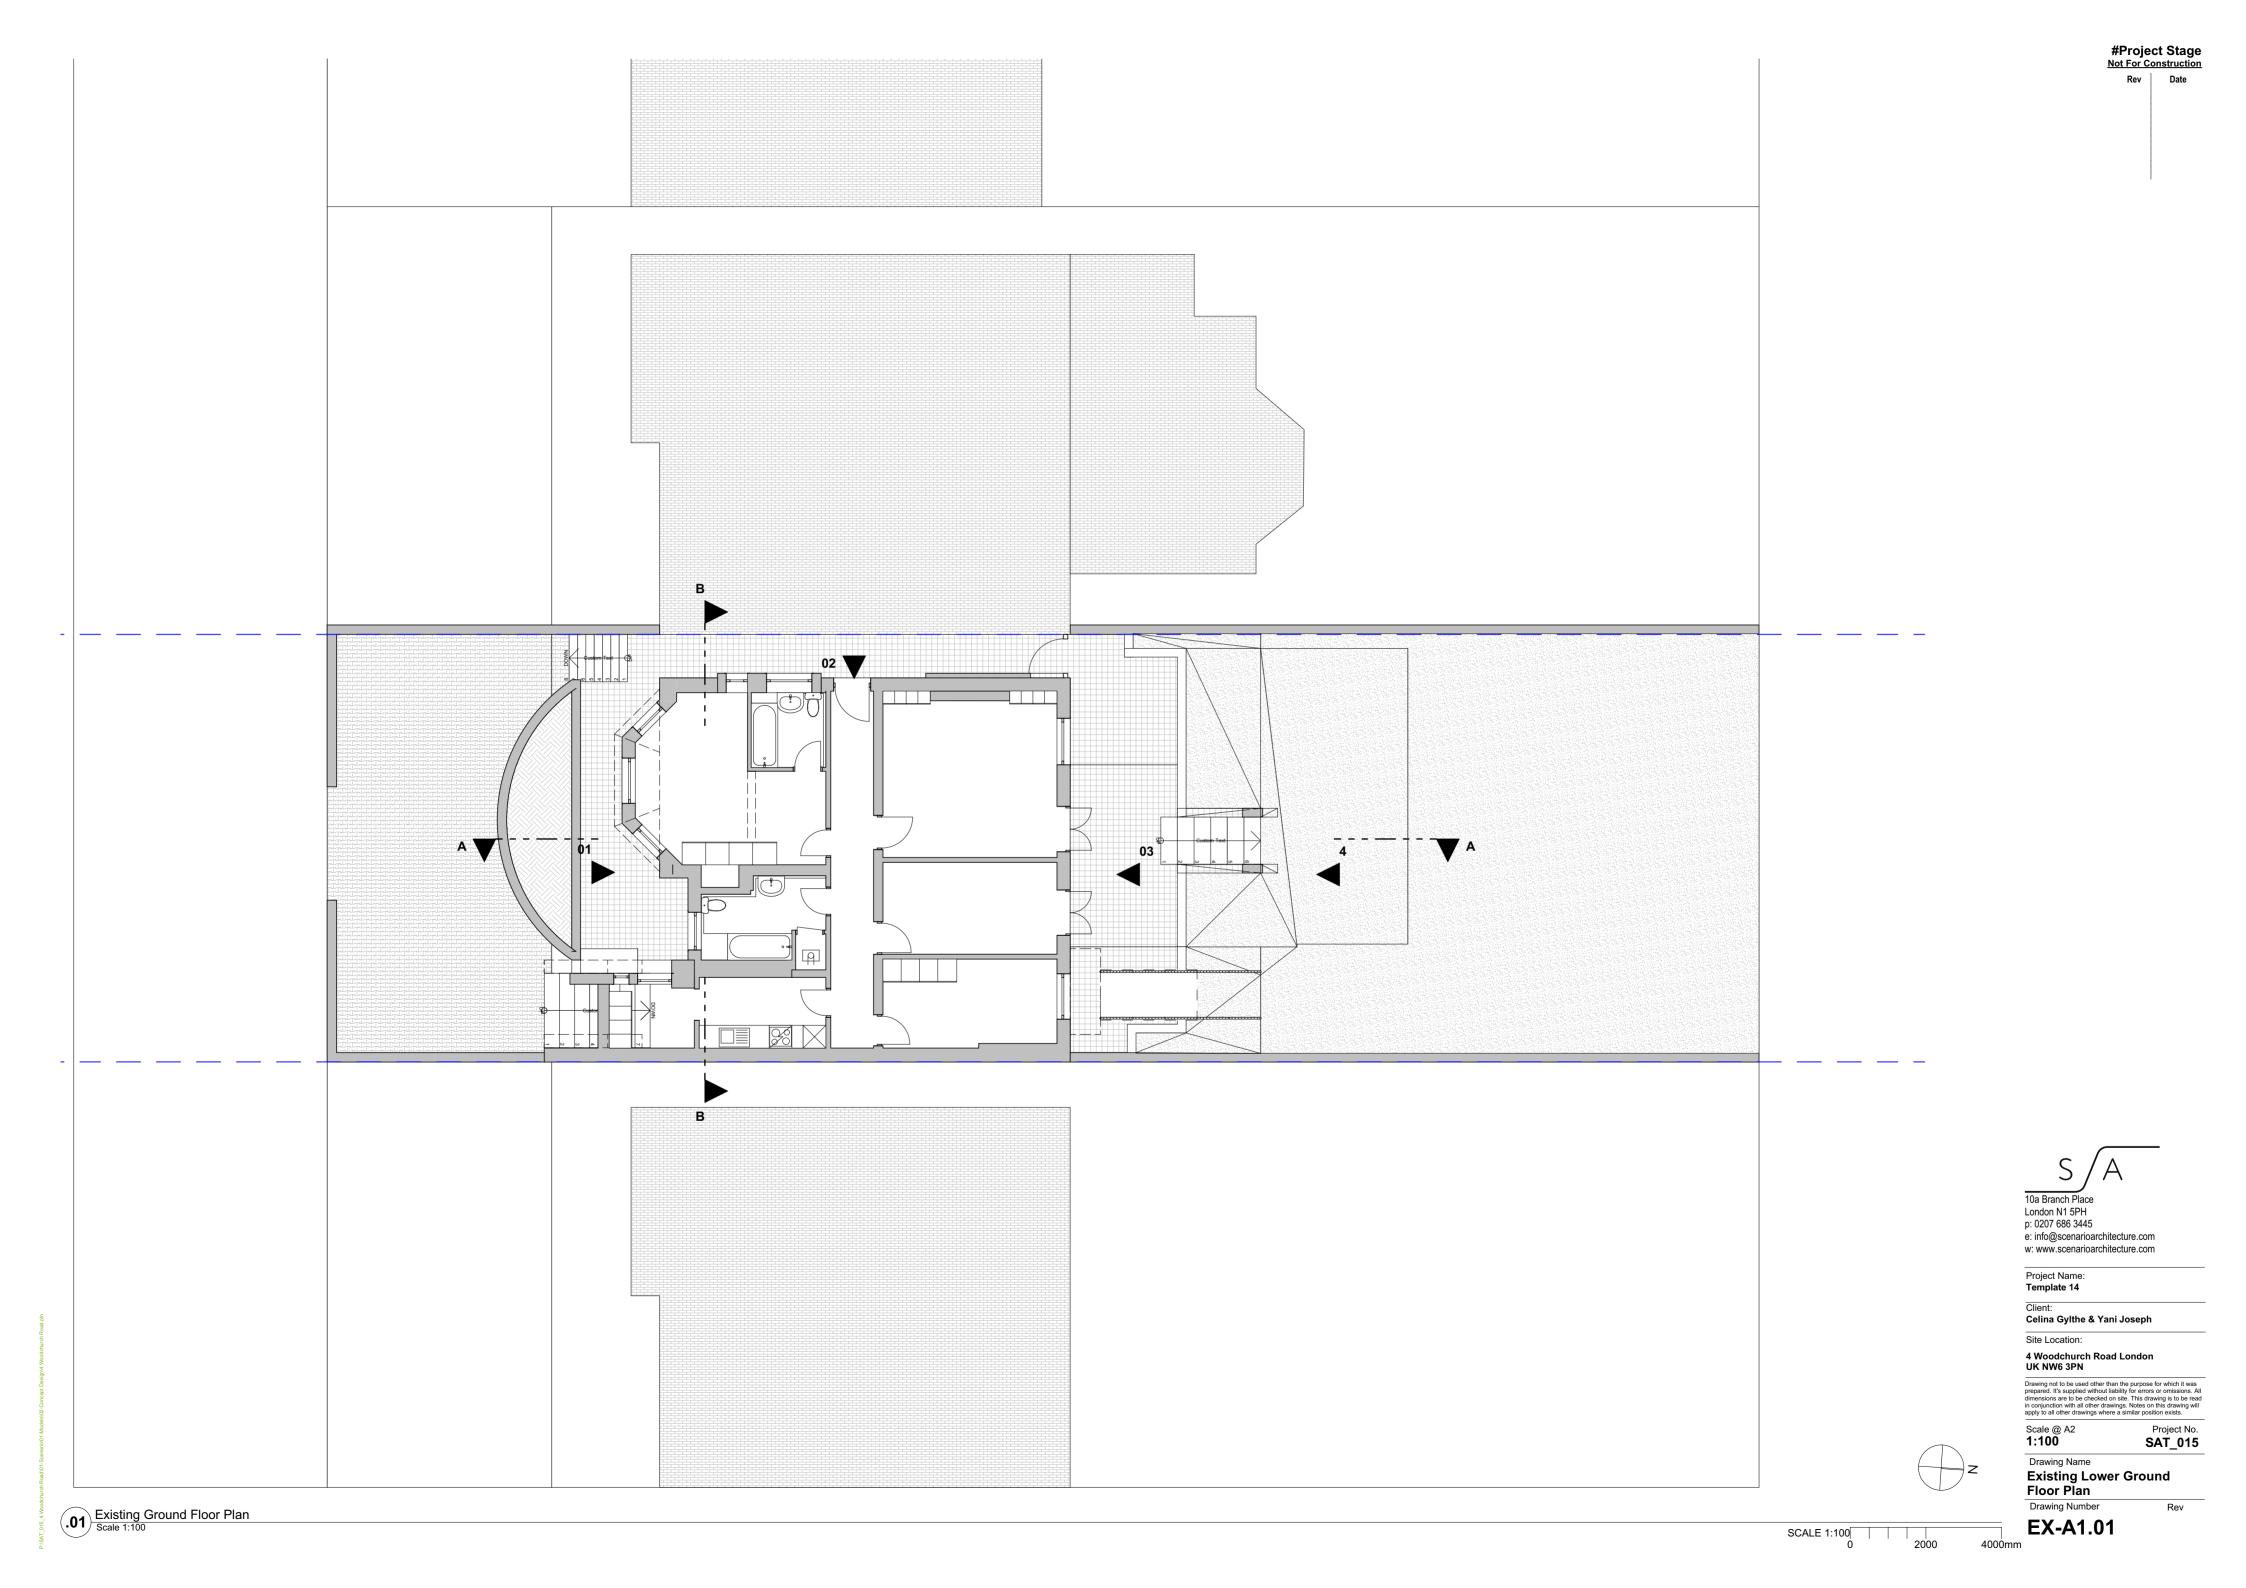

London N1 5PH p: 0207 686 3445 e: info@scenarioarchitecture.com w: www.scenarioarchitecture.com

Project Name: Template 14

Client: Celina Gylthe & Yani Joseph

Site Location:

## 4 Woodchurch Road London UK NW6 3PN

Drawing not to be used other than the purpose for which it was prepared. It's supplied without liability for errors or omissions. All dimensions are to be checked on site. This drawing is to be read in conjunction with all other drawings. Notes on this drawing will apply to all other drawings where a similar position exists.

Scale @ A3 1:100

4000mm

Project No. SAT\_015

Drawing Name
Existing Elevations

Drawing Number

Rev

EX-A2.02

10a Branch Place