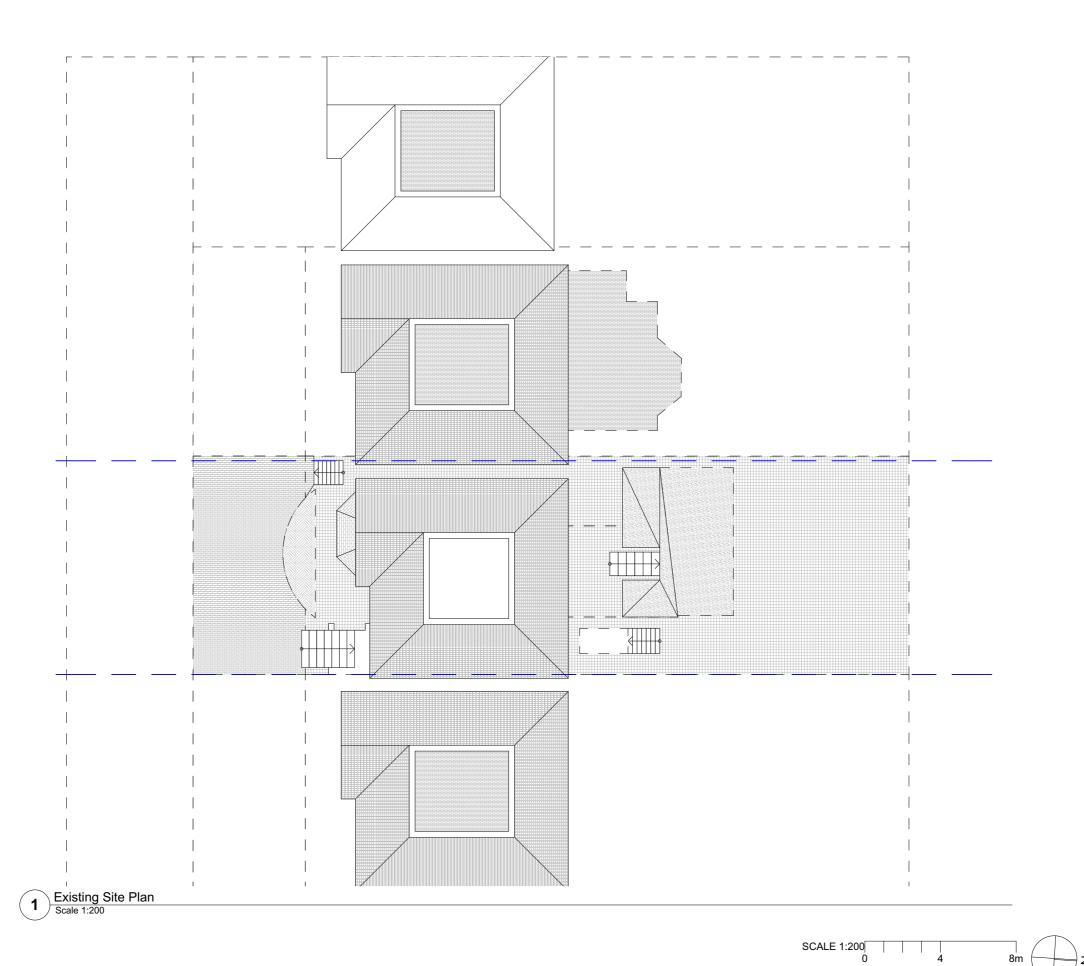

10a Branch Place London N1 5PH p: 0207 686 3445

e: info@scenarioarchitecture.com w: www.scenarioarchitecture.com

Project Name: Template 14

Client: Celina Gylthe & Yani Joseph

Site Location:

4 Woodchurch Road London UK NW6 3PN

Drawing not to be used other than the purpose for which it was prepared. It's supplied without liability for errors or omissions. All dimensions are to be checked on site. This drawing is to be read in conjunction with all other drawings. Notes on this drawing will apply to all other drawings where a similar position exists.

Scale @ A3 1:200

Project No. SAT\_015

Drawing Name
Existing Site Plan

Drawing Number

Rev

EX-A0.01

Rev

Dec 2020