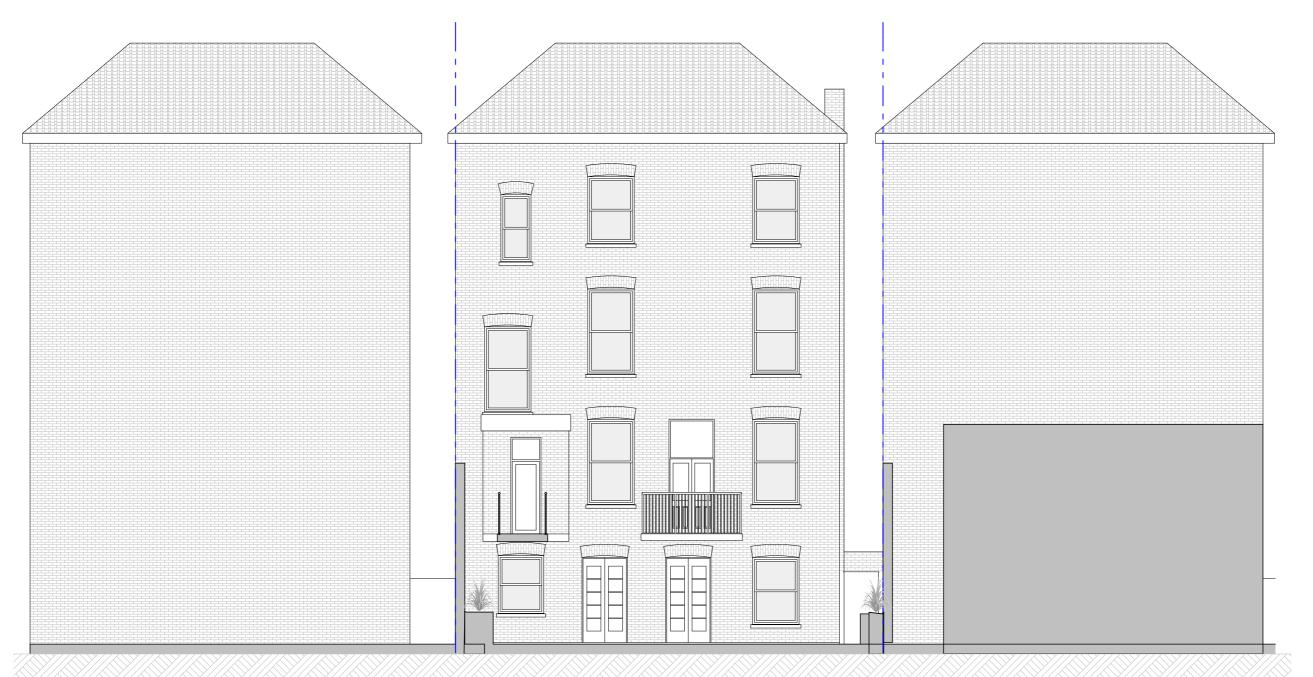

Proposed 3m side gate with security spike for increased

Front Elevation
Scale 1:100

London N1 5PH p: 0207 686 3445 e: info@scenarioarchitecture.com

w: www.scenarioarchitecture.com

Project Name: Template 14

Client: Celina Gylthe & Yani Joseph

Site Location:

4 Woodchurch Road London UK NW6 3PN

Drawing not to be used other than the purpose for which it was prepared. It's supplied without liability for errors or omissions. All dimensions are to be checked on site. This drawing is to be read in conjunction with all other drawings. Notes on this drawing will apply to all other drawings where a similar position exists.

Scale @ A3 1:100

4000mm

Project No. SAT\_015

Rev

Drawing Name
Existing Elevations

Drawing Number

EX-A2.01

10a Branch Place