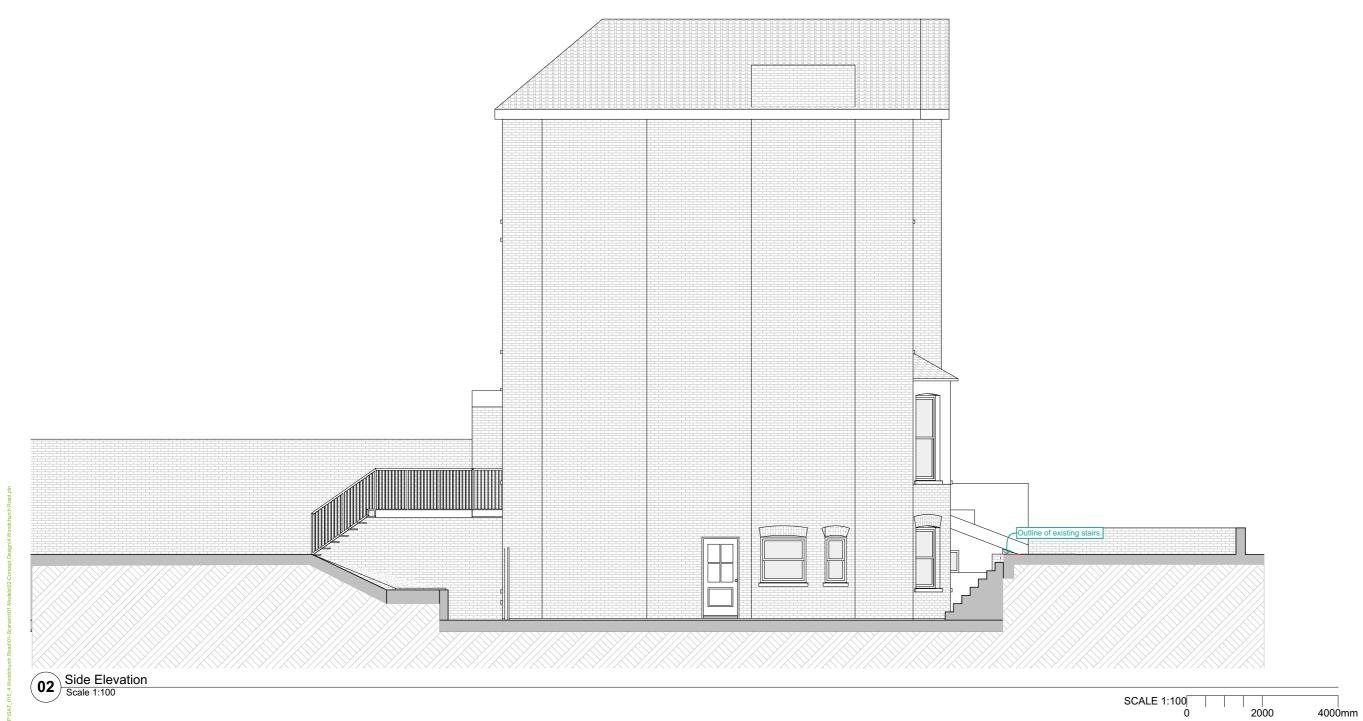

Scale @ A3 1:100

4000mm

Project No. SAT\_015

Drawing Name
Existing Elevations

Drawing Number

Rev

EX-A2.02

10a Branch Place

London N1 5PH p: 0207 686 3445 e: info@scenarioarchitecture.com

w: www.scenarioarchitecture.com

Project Name: Template 14

Client: Celina Gylthe & Yani Joseph

Site Location:

4 Woodchurch Road London UK NW6 3PN

Drawing not to be used other than the purpose for which it was prepared. It's supplied without liability for errors or omissions. All dimensions are to be checked on site. This drawing is to be read in conjunction with all other drawings. Notes on this drawing will apply to all other drawings where a similar position exists.