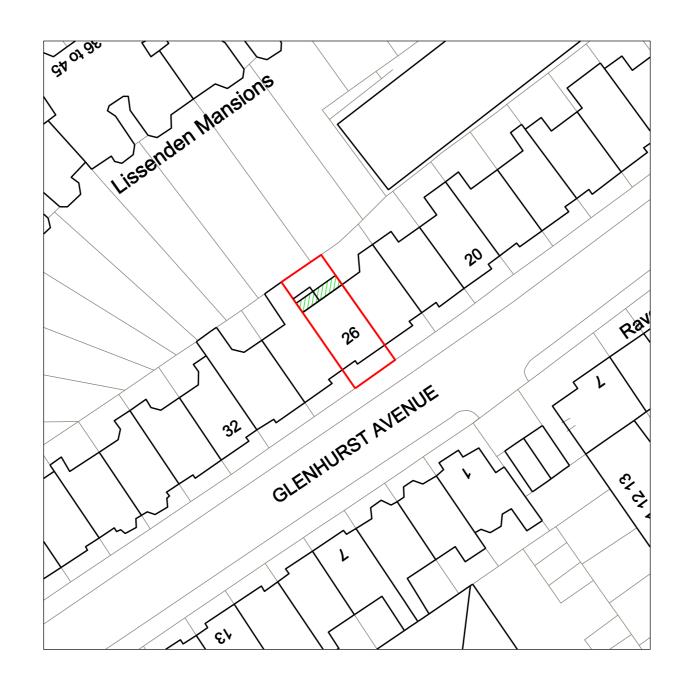

| NOTES: | KEY: Site boundry     | Orientation N                           | P00 06/11/2020 PLANNING                                                                                                                                                                                                                                                                                                                                                                                                                                                      |
|--------|-----------------------|-----------------------------------------|------------------------------------------------------------------------------------------------------------------------------------------------------------------------------------------------------------------------------------------------------------------------------------------------------------------------------------------------------------------------------------------------------------------------------------------------------------------------------|
|        | Extent of development | Scale 0 2m 4m 6m 8m 10m<br>1:500<br>@A3 |                                                                                                                                                                                                                                                                                                                                                                                                                                                                              |
|        |                       |                                         | This drawing is for planning submission purposes ( do not scale from this drawing - all dimensions to be checked on site by the contrat report all ommissions and/or errors to McNeil Arch - all dimensions in millimetres unless otherwise state - if in doubt contact adiministrator for clarification - all drawings are the coveriath of McNeil Architects - if and caubt contact adiministrator for clarification - all drawings are the coveriath of McNeil Architects |

|                        | MCNEIL ARCHITECTS |                     |             | McNell Architects Ltd<br>8 Denman House<br>London N16 0JD<br>www.mcnellarchitects.com<br>t: 07970 982 387 |
|------------------------|-------------------|---------------------|-------------|-----------------------------------------------------------------------------------------------------------|
|                        | job title         | 26 GLENHURST AVENUE |             |                                                                                                           |
|                        | drawing title     | BLOCK PLAN          |             |                                                                                                           |
| only                   | status            | For Planning        | drawing no  | revision                                                                                                  |
| actor<br>hitects<br>ed | scale             | 1:500 @ A3          | - 041-P-001 | P00                                                                                                       |
| s ltd                  | job no            | 041                 |             |                                                                                                           |
|                        |                   |                     | •           |                                                                                                           |